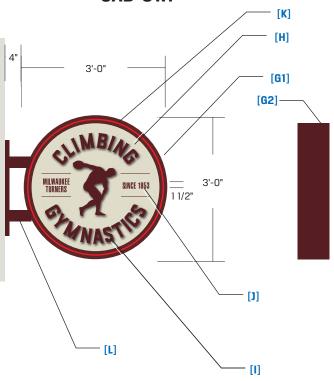

### [G] - OVAL CABINET

Material: FAB Aluminumw/ Alum Face [G1] - Face Retainer - Paint Burgundy (TBD [G2] - Cabinet - Paint Burgundy (TBD

#### [H]- Face

Material: Alum Paint Ivory (TBD)

### [I]- Logo & Copy

Push-thru [3/4 " Proud of Face Depth] Color: 1st Surface translucent Burgundy Film (TBD)

#### [J]- Small Copy & Rulelines

Non Lit Color: 1st Surface Vinyl Burgundy Film (TBD)

#### [K] - PRIMETER LIGHTING

RED Slone FlexiBright LED Color: RED

# [L] - Supports

TBD

**CAB-01.2** 

414.453.4010 • www.poblocki.com

This document is owned by and the information This document is owned by and the information contained in it is proprietary to Poblocki Sign Company, LLC. By receipt hereof, the holder agrees not to use the information, disclose it to any third party or reproduce this document without the prior written consent of Poblocki Sign Company, LLC. Holder also agrees to immediately return this document upon request by Poblocki Sign Company, LLC. Poblocki Sign Company, LLC.