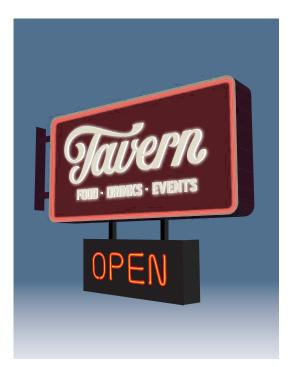

- Face

Material: Alum Paint Ivory (TBD)

### [C]- Tavern Logo & Copy

Push-thru [3/4 " Proud of Face Depth] Color: 1st Surface translucent Burgundy Film (TBD)

#### [D] - PRIMETER LIGHTING

RED Slone FlexiBright LED Color: RED

### [E] - OPEN Sign

**Custom LED** Red Open

### [F] - Supports

Paint Burgundy (TBD)

### [G] - OVAL CABINET

Material: FAB Aluminumw/ Alum Face [G1] - Face Retainer - Paint Burgundy (TBD [G2] - Cabinet - Paint Burgundy (TBD

#### [H]- Face

Material: Alum Paint Ivory (TBD)

### [I]- Logo & Copy

Push-thru [3/4 " Proud of Face Depth] Color: 1st Surface translucent Burgundy Film (TBD)

#### [J]- Small Copy & Rulelines

Non Lit Color: 1st Surface Vinyl Burgundy Film (TBD)

#### [K] - PRIMETER LIGHTING

RED Slone FlexiBright LED Color: RED

# [L] - Supports

TBD







**CAB-01.2** 







414.453.4010 • www.poblocki.com

This document is owned by and the information This document is owned by and the information contained in it is proprietary to Poblocki Sign Company, LLC. By receipt hereof, the holder agrees not to use the information, disclose it to any third party or reproduce this document without the prior written consent of Poblocki Sign Company, LLC. Holder also agrees to immediately return this document upon request by Poblocki Sign Company, LLC. Poblocki Sign Company, LLC.

This document represents only an approximation of material colors specified. Actual product colors may vary from this print or digital image.

<u>Project</u>

# **Turner Hall**

Milwaukee WI

Scale: 1/2"=1'

Original Page Size: 11" x 17"

Notes

Revisions

REV DESCRIPTION