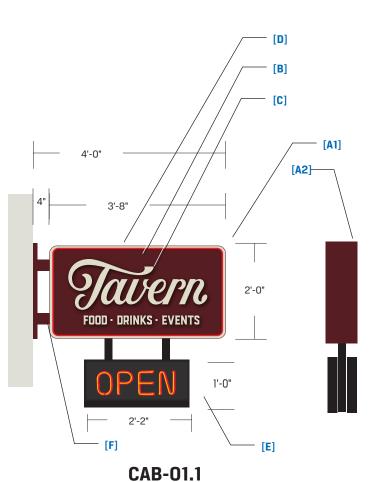

#### [A] - CABINET

Material: FAB Aluminumw/ Lexan Face [A1] - Face Retainer - Paint Burgundy (TBD [A2] - Cabinet - Paint Burgundy (TBD

#### [B]- Face

Material: Alum Paint Ivory (TBD)

### [C]- Tavern Logo & Copy

Push-thru [3/4 " Proud of Face Depth] Color: 1st Surface translucent Burgundy Film (TBD)

#### [D] - PRIMETER LIGHTING

RED Slone FlexiBright LED Color: RED

### [E] - OPEN Sign

**Custom LED** Red Open

### [F] - Supports

Paint Burgundy (TBD)