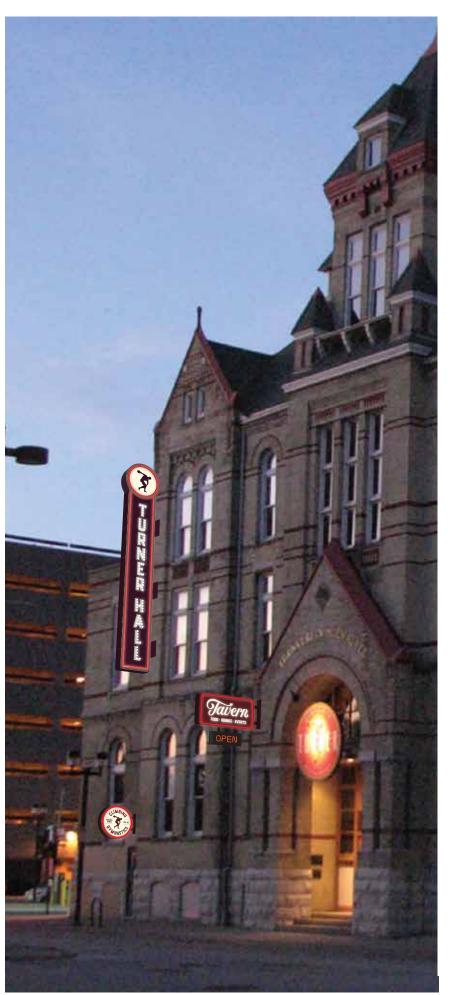

# SIGN SPECIFICATIONS

#### [A] - CABINET

Material: FAB Aluminumw/ Lexan Face [A1] - Face Retainer - Paint Burgundy (TBD [A2] - Cabinet - Paint Burgundy (TBD

#### [B]- Face

Material: Alum Paint Ivory (TBD)

### [C]- Tavern Logo & Copy

Push-thru [3/4 " Proud of Face Depth] Color: 1st Surface translucent Burgundy Film (TBD)

#### [D] - PRIMETER LIGHTING

RED Slone FlexiBright LED Color: RED

### [E] - OPEN Sign

**Custom LED** Red Open

### [F] - Supports

Paint Burgundy (TBD)

### [G] - OVAL CABINET

Material: FAB Aluminumw/ Alum Face [G1] - Face Retainer - Paint Burgundy (TBD [G2] - Cabinet - Paint Burgundy (TBD

#### [H]- Face

Material: Alum Paint Ivory (TBD)

### [I]- Logo & Copy

Push-thru [3/4 " Proud of Face Depth] Color: 1st Surface translucent Burgundy Film (TBD)

#### [J]- Small Copy & Rulelines

Non Lit Color: 1st Surface Vinyl Burgundy Film (TBD)

#### [K] - PRIMETER LIGHTING

RED Slone FlexiBright LED Color: RED

# [L] - Supports

TBD

**CAB-01.2** 

414.453.4010 • www.poblocki.com

This document is owned by and the information This document is owned by and the information contained in it is proprietary to Poblocki Sign Company, LLC. By receipt hereof, the holder agrees not to use the information, disclose it to any third party or reproduce this document without the prior written consent of Poblocki Sign Company, LLC. Holder also agrees to immediately return this document upon request by Poblocki Sign Company, LLC. Poblocki Sign Company, LLC.

# **Turner Hall**

Milwaukee WI

Scale: 1/2"=1'

Original Page Size: 11" x 17"

Notes

Revisions

REV DESCRIPTION

.01 Location