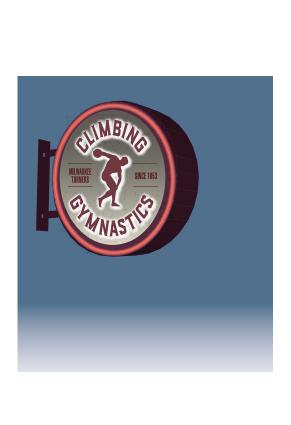

### [I]- Logo & Copy

Push-thru [3/4 " Proud of Face Depth] Color: 1st Surface translucent Burgundy Film (TBD)