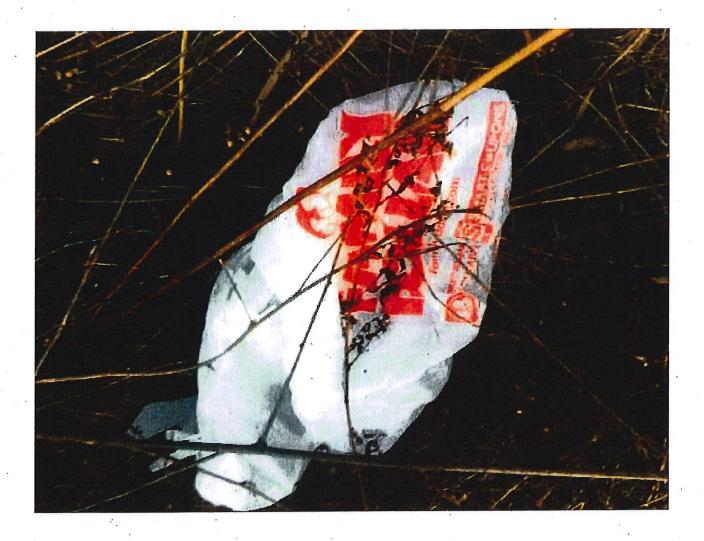

- 4. On 11/27/2018 an officer conducted a licensed premise check at Murray's Bar, 2474 W. Hopkins St. On scene was Mary MURRAY, wife of the applicant. The officer asked if the bar would be open on New Years Eve, and MURRAY stated she did not think so but if they were they would have an armed security guard.
- 5. On 02/14/2019 at 3:07am officers were dispatched to an Auto theft complaint at Murray's Bar, 2474 W. Hopkins St. The applicant was on scene and stated a female patron had her car keys stolen from the jacket sometime last night, and the car was gone when the female checked. He provided a description of the subject who was sitting on the female's coat. The car was then located by OnStar and a suspect arrested.