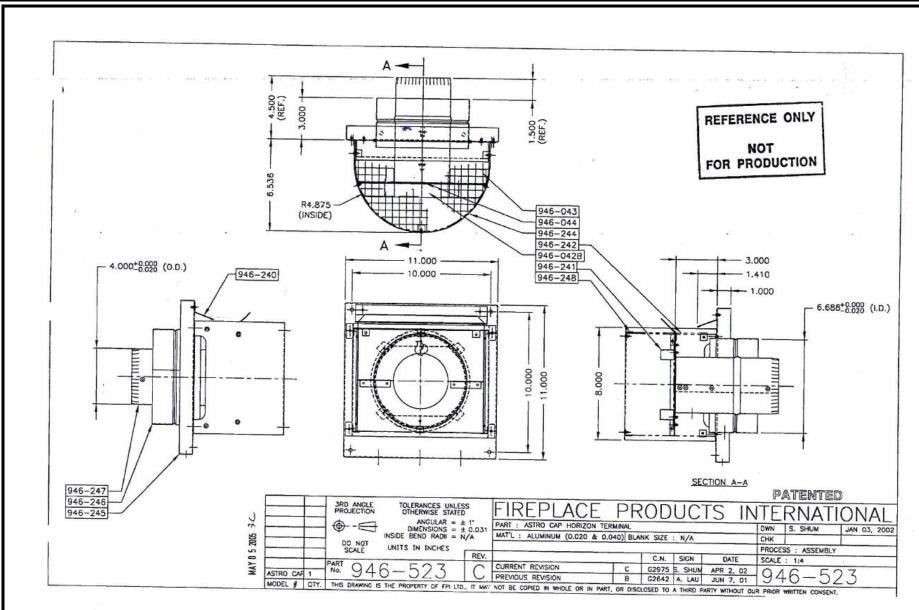

ed in accordance with this certificate may be subject to correction orders or citations. If you require technical assistance, please contact Historic Preservation staff as follows: Phone: (414) 286-5712 E-mail: hpc@milwaukee.gov.

If permits are required, you are responsible for obtaining them from the Milwaukee Development Center. If you have questions about permit requirements, please consult the Development Center's web site, <a href="https://www.milwaukee.gov/build">www.milwaukee.gov/build</a>, or call (414) 286-8210.

City of Milwaukee Historic Preservation Staff

m ans

Copies to: Development Center, Ald. Milele Coggs, Contractor, Inspector Paul Wolfgramm (286-2590)



General installation location. Minimum of 7' above grade and no closer to the street than shown.



Image of vent.



Vent measurements and specifications.