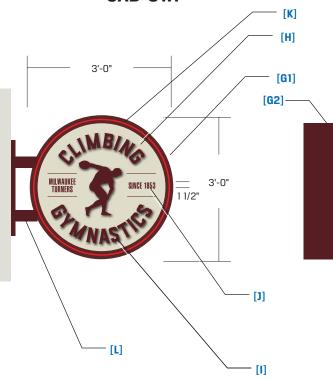

### [G] - OVAL CABINET

Material: FAB Aluminumw/ Alum Face [G1] - Face Retainer - Paint Burgundy (TBD [G2] - Cabinet - Paint Burgundy (TBD

### [H]- Face

Material: Alum Paint Ivory (TBD)

### [I]- Logo & Copy

Push-thru [3/4 " Proud of Face Depth] Color: 1st Surface translucent Burgundy Film (TBD)

### [J]- Small Copy & Rulelines

Non Lit

Color: 1st Surface Vinyl Burgundy Film (TBD)

### [K] - PRIMETER LIGHTING

RED Slone FlexiBright LED Color: RED

# [L] - Supports

TBD

**CAB-01.2** 

414.453.4010 • www.poblocki.com

This document is owned by and the information This document is owned by and the information contained in it is proprietary to Poblocki Sign Company, LLC. By receipt hereof, the holder agrees not to use the information, disclose it to any third party or reproduce this document without the prior written consent of Poblocki Sign Company, LLC. Holder also agrees to immediately return this document upon request by Poblocki Sign Company, LLC. Poblocki Sign Company, LLC.