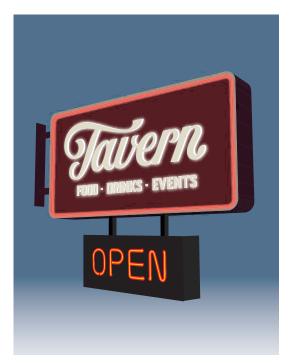

### [A] - CABINET

Material: FAB Aluminumw/ Lexan Face [A1] - Face Retainer - Paint Burgundy (TBD [A2] - Cabinet - Paint Burgundy (TBD

### [B]- Face

Material: Alum Paint Ivory (TBD)

### [C]- Tavern Logo & Copy

Push-thru [3/4 " Proud of Face Depth] Color: 1st Surface translucent Burgundy Film (TBD)

### [D] - PRIMETER LIGHTING

RED Slone FlexiBright LED Color: RED

### [E] - OPEN Sign

**Custom LED** Red Open