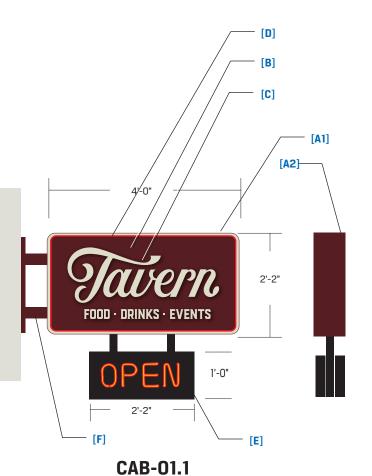

### [A] - CABINET

Material: FAB Aluminumw/ Lexan Face [A1] - Face Retainer - Paint Burgundy (TBD [A2] - Cabinet - Paint Burgundy (TBD

### [B]- Face

Material: Alum Paint Ivory (TBD)

### [C]- Tavern Logo & Copy

Push-thru [3/4 " Proud of Face Depth] Color: 1st Surface translucent Burgundy Film (TBD)

### [D] - PRIMETER LIGHTING

RED Slone FlexiBright LED Color: RED

### [E] - OPEN Sign

**Custom LED** Red Open

### [F] - Supports

Paint Burgundy (TBD)