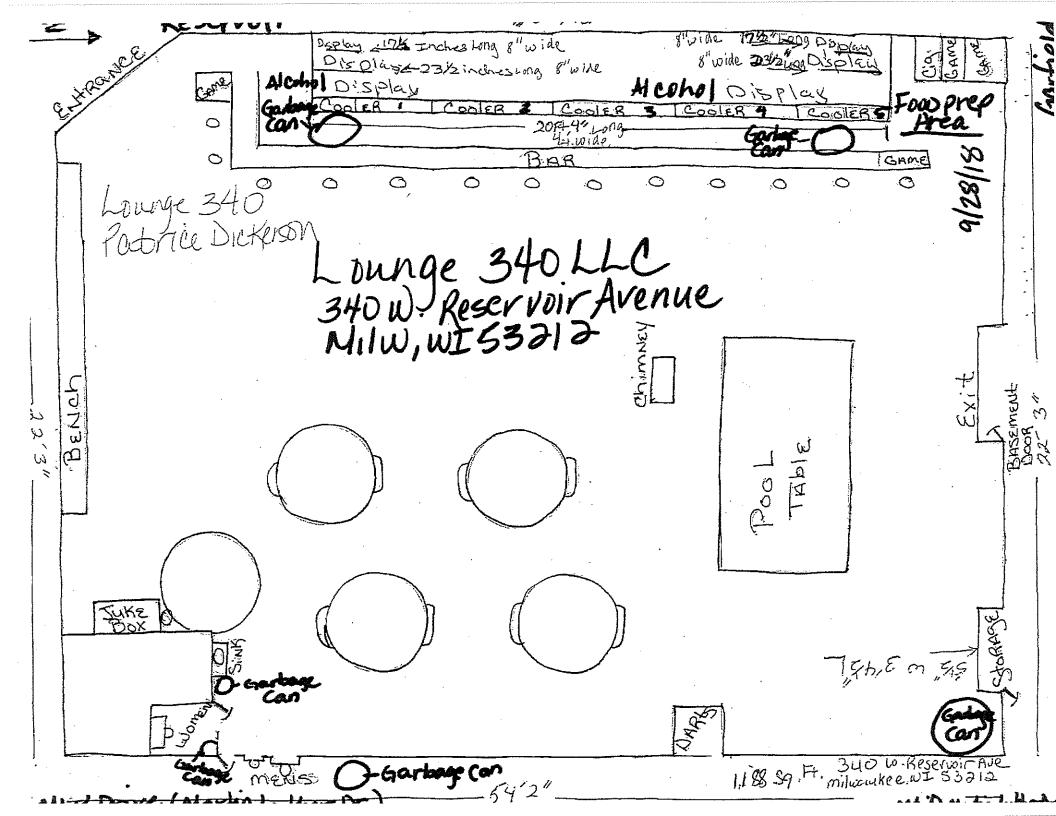

|                                                 |  |  |  |
|           | HD (all food) Approved Hold  CC Food Only (no alcohol). Approved Denied                                                                                                                                                                                                                   |                                                 |  |  |  |
| Ema       | ail to: DPW (sidewalk cafes/parklets)                                                                                                                                                                                                                                                     | Sidewalk Dining Facility Permit Issued          |  |  |  |





# CITY OF MILWAUKEE OFFICE OF THE CITY CLERK

Friday, March 22, 2019

#### COMMITTEE MEETING NOTICE

AD 06

MAVRKIS, Faiz N, Agent North Side Meat Mart LLC 3004 N 12th St Milwaukee, WI 53206

You are requested to attend a hearing which is to be held in Room 301-B, Third Floor, City Hall on:

#### Wednesday, April 03, 2019 at 10:00 AM

Regarding:

Your Class A Fermented Malt Beverage Retailer's and Food Dealer Retail License Renewal Applications as agent for "North Side Meat Mart LLC" North Side Meat Mart" at 3004 N 12th St.

There is a possibility that your application may be denied for one or more of the following reasons: The recommendation of the committee regarding the application shall be based on evidence presented at the hearing. Per MCO 85-4-4, unless otherwise specified in the