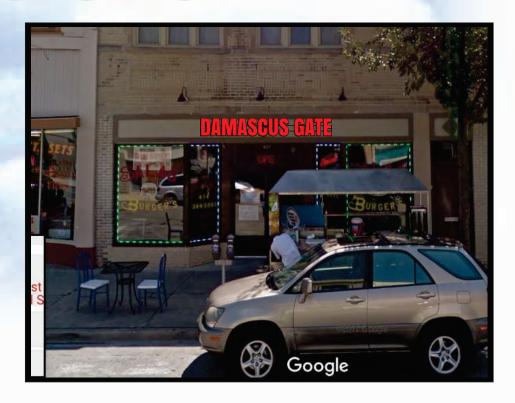

In the USA! wire bauersignusa.com voice 262.784.0500 fax 262.784.6675

| SAVED AS  | Damascus Gate   |
|-----------|-----------------|
| LOCATION  | Mitchell St MKE |
| CLIENT    |                 |
| SALES REP | Dave Salkin     |
| DATE      | 03/12/19        |
| REVISION  |                 |

## 12'-3" TOTAL SELECTION OF THE PROPERTY OF THE

## **SPECIFICATIONS**

FABRICATE (1SET) INTERNALLY ILLUMINATED, FLUSH MOUNTED CHANNEL LETTERS.

- **FACES** TO BE RED PLEXIGLASS
- RETURNS TO BE .050X3" AND BACKS TO BE .050 ALUMINUM
- TRIMCAPS TO BE 1" BLACK
- **EXTERIORS** TO BE BLACK
- **INTERIORS** TO BE WHITE
- ILLUMINATED WITH RED LEDS
- POWERED WITH APPROPRIATE LOAD POWER SUPPLIES
- RACEWAY TO BE 5" X 3.5" X 110" ALUMINUM EXTRUSION PAINTED BLACK

## Damascus Gate Illuminated Channel letters