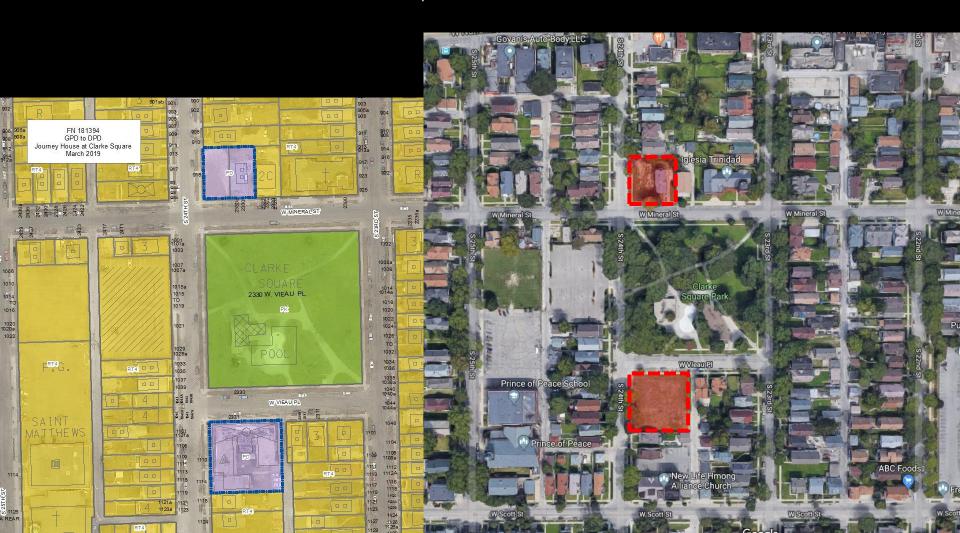

File No. 181394. A substitute ordinance relating to the change in zoning from a General Development known as Clarke Square Apartments to a Detailed Planned Development known as Journey House at Clarke Square for multi-family residential development at 2331 West Vieau Place, 918 South 24th Street and 2330 West Mineral Street, located on the northeast corner of West Mineral Street and North 24th Street and the southeast corner of West Vieau Place and North 24th Street, in the 8th Aldermanic District.

## File No. 181394. Site Context Photos (West Mineral Street – Northern Site)

Govanis Auto Body, ELC

S24bs

WMineral S

WMineral S

S24bs

S24bs

S25bs