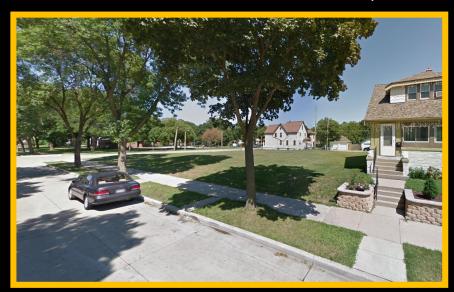

## File No. 181394. Site Context Photos (West Mineral Street – Northern Site)

Govanis Auto Body, ELC

S24bs

WMineral S

WMineral S

S24bs

S24bs

S25bs

View from West Mineral Street looking north-west

View from South 24th Street looking north-east

View from South 24th Street looking south-east