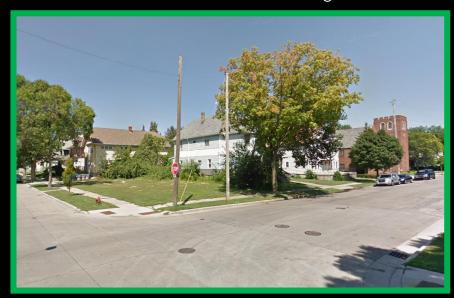

## File No. 181394. Site Context Photos (West Vieau Place – Southern Site)

View from South 24th Street looking north-east

View from S. 24th and W. Vieau looking south-east

View from West Vieau Place looking south-west