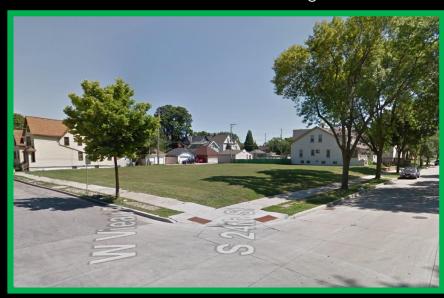

## File No. 181394. Site Context Photos (West Vieau Place – Southern Site)

View from South 24th Street looking north-east

View from S. 24th and W. Vieau looking south-east

View from West Vieau Place looking south-west