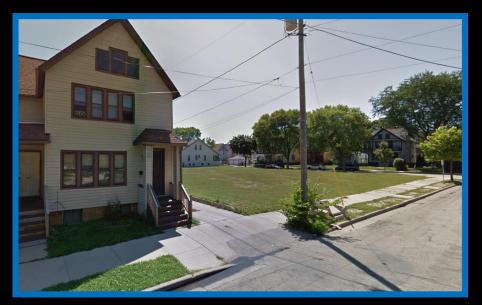

## File No. 181394. Site Context Photos (West Vieau Place – Southern Site)

View from South 24th Street looking north-east

View from S. 24th and W. Vieau looking south-east

View from West Vieau Place looking south-west