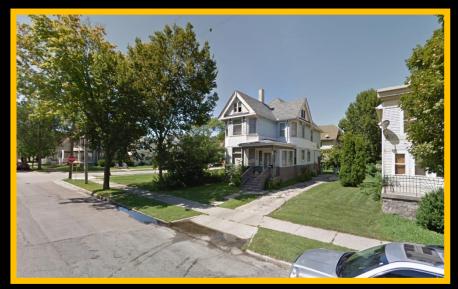

## File No. 181394. Site Context Photos (West Mineral Street – Northern Site)

Govanis Auto Body, ELC

S24bs

WMineral S

WMineral S

S24bs

S24bs

S25bs

View from West Mineral Street looking north-west

View from South 24th Street looking north-east

View from South 24th Street looking south-east