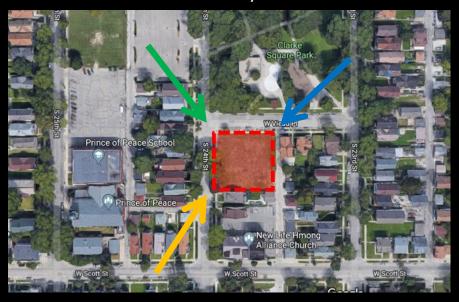

File No. 181394. A substitute ordinance relating to the change in zoning from a General Development known as Clarke Square Apartments to a Detailed Planned Development known as Journey House at Clarke Square for multi-family residential development at 2331 West Vieau Place, 918 South 24th Street and 2330 West Mineral Street, located on the northeast corner of West Mineral Street and North 24th Street and the southeast corner of West Vieau Place and North 24th Street, in the 8th Aldermanic District.