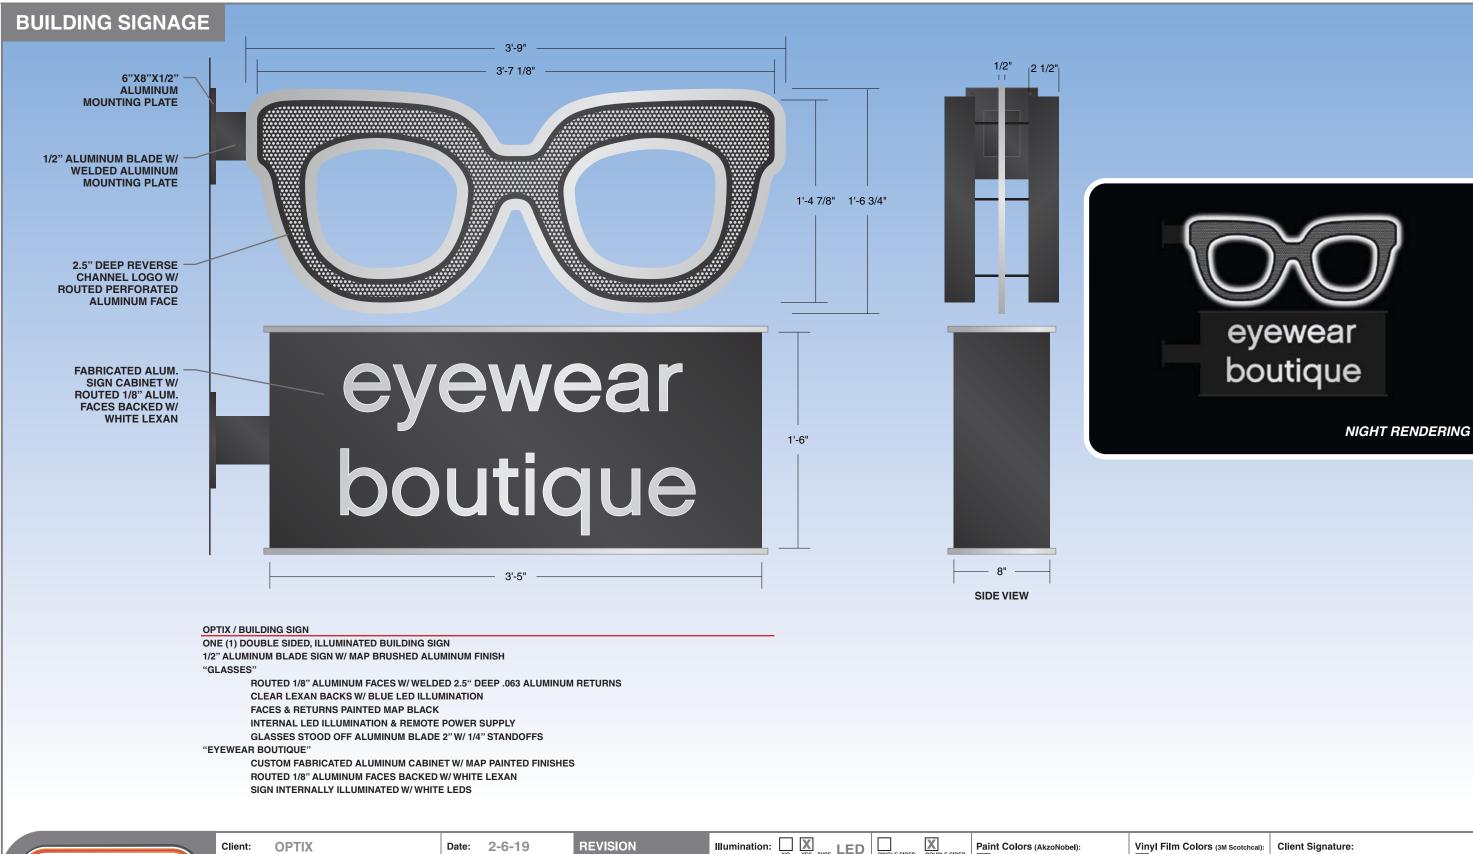

Illumination: NO X YES TYPE LED MAP BRUSHED ALUMINUM 3M SILVER TRANS. Electrical Michael's Signs Drawing #: 1B(2) Quantity: 1 1 2-7-19 Requirements: CHARCOAL GREY MET. Address: 2567 N DOWNER AVE Sheet: 1 of 1 Sign Specifications: NOTICE: Michael's Signs, Inc. does NOT provide primary 2 2-12-19 electrical to sign location - RESPONSIBILITY OF OTHERS "We Project Your Image" **NOTED ABOVE** City, State: MILWAUKEE, WI 53211 Scale: 1 1/2"=1" The ideas and designs contained in this original and unpublished PH: (262) 554-6066 TOLL FREE: (800) 554-8110 drawing are the sole property of Michael's Signs, Inc. and MAY NOT BE USED OR REPRODUCED in whole or in part Sales Rep: JON KLEMA Designer: KD without written permission.