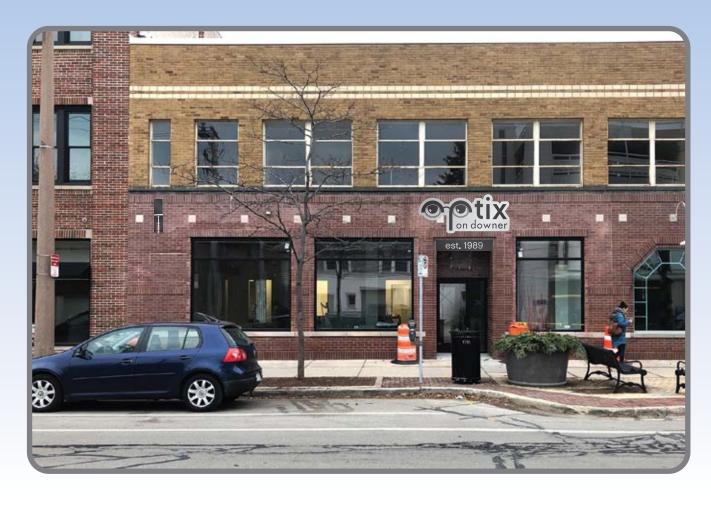

CABINET INTERNALLY ILLUMINATED W/ WHITE LEDS

"We Project Your Image"

PH: (262) 554-6066 TOLL FREE: (800) 554-8110

| _                                |                 |                    |                                 |                           |                                         |
|----------------------------------|-----------------|--------------------|---------------------------------|---------------------------|-----------------------------------------|
| Client: OPTIX                    | Date: 12-20-18  | REVISION           | Illumination: NO X YES TYPE LED | SINGLE SIDED DOUBLE SIDED | Paint Colors (AkzoNobel):               |
|                                  | Drawing #: 2(6) | 1-17-19 2-7-19     | Electrical Requirements:        | Quantity: 1               | MAP BRUSHED ALUMINUM CHARCOAL GREY MET. |
| Address: 2567 N DOWNER AVE       | Sheet: 1 of 1   | 2 1-28-19 6 2-7-19 | Sign Specifications:            |                           |                                         |
| City, State: MILWAUKEE, WI 53211 | Scale: 1/2"=1'  | 3 2-6-19           | NOTED ABOVE                     |                           |                                         |
| Sales Rep: JON KLEMA             | Designer: KD    | <u>4</u> 2-6-19    |                                 |                           |                                         |