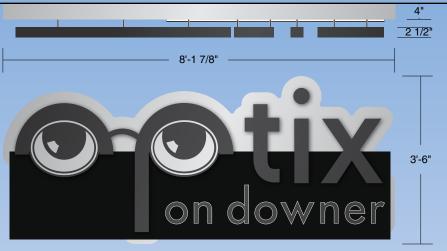

## **TOP VIEW**

5'-0" est. 1989 1'-0" QTY: 1 **SIDE VIEW** 

OPTIX / BUILDING SIGNAGE

ONE (1) SET OF BUILDING SIGNAGE

"OPTIX," - REVERSE CHANNEL LETTERS

ROUTED 1/8" ALUMINUM FACES W/ WELDED 2.5" DEEP .063 ALUMINUM RETURNS

CLEAR LEXAN BACKS W/ WHITE LED ILLUMINATION

FACES & RETURNS W/ MAP PAINTED FINISH INTERNAL LED ILLUMINATION

LETTERS STOOD OFF BACKER 1.5"W/ 1/4" STANDOFFS

"ON DOWNER"

4" DEEP ALUMINUM CABINET W/ MAP FINISH

ROUTED 1/8" ALUMINUM FACES W/ 1/2" PUSH THRU PLEXI (PLEXI TO HAVE ROUTED ALUMINUM LETTERS)

**CABINET INTERNALLY ILLUMINATED W/ WHITE LEDS** 

"EST. 1989"

5" DEEP ALUMINUM CABINET W/ MAP FINISH

**ROUTED 1/8" ALUMINUM FACE BACKED W/ WHITE LEXAN** 

CABINET INTERNALLY ILLUMINATED W/ WHITE LEDS

"We Project Your Image"

PH: (262) 554-6066 TOLL FREE: (800) 554-8110

| _                                |                 |                    |                                 |                           |                                         |
|----------------------------------|-----------------|--------------------|---------------------------------|---------------------------|-----------------------------------------|
| Client: OPTIX                    | Date: 12-20-18  | REVISION           | Illumination: NO X YES TYPE LED | SINGLE SIDED DOUBLE SIDED | Paint Colors (AkzoNobel):               |
|                                  | Drawing #: 2(6) | 1-17-19 2-7-19     | Electrical Requirements:        | Quantity: 1               | MAP BRUSHED ALUMINUM CHARCOAL GREY MET. |
| Address: 2567 N DOWNER AVE       | Sheet: 1 of 1   | 2 1-28-19 6 2-7-19 | Sign Specifications:            |                           |                                         |
| City, State: MILWAUKEE, WI 53211 | Scale: 1/2"=1'  | 3 2-6-19           | NOTED ABOVE                     |                           |                                         |
| Sales Rep: JON KLEMA             | Designer: KD    | <u>4</u> 2-6-19    |                                 |                           |                                         |