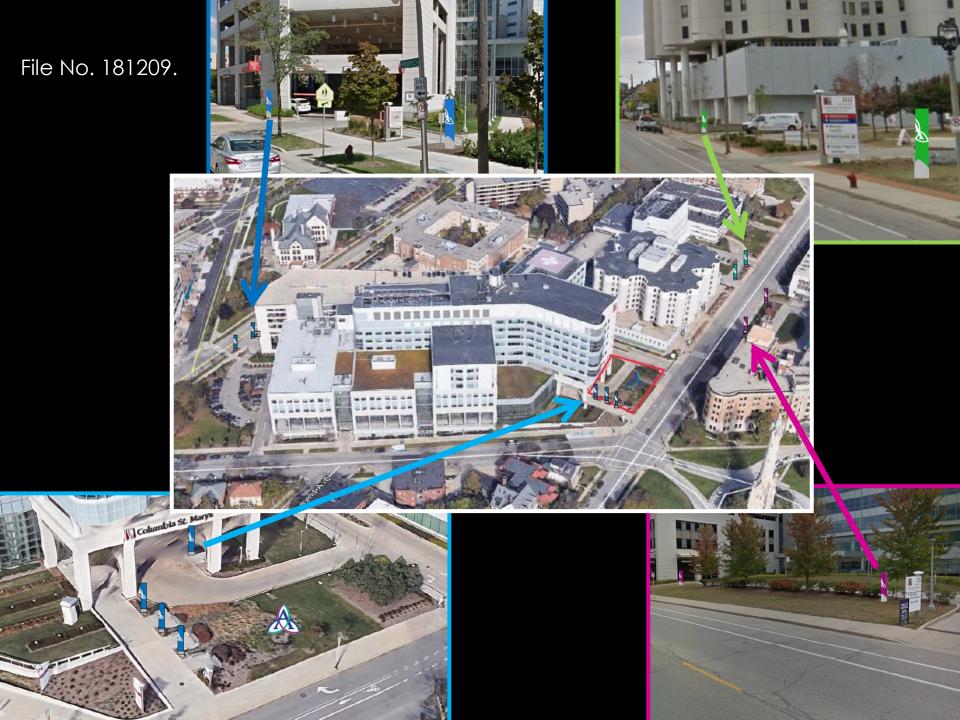

File No. 181209. Substitute resolution relating to a Minor Modification to the Detailed Planned Developments known as Columbia St. Mary's Main Hospital and Columbia St. Mary's Phase 1 (Water Tower Medical Commons) to allow additional site signage on land located on the north side of East North Avenue between North Prospect Avenue and North Terrace Avenue, in the 3<sup>rd</sup> Aldermanic District.

## File No. 181209. Site Context Photos

Collimbia St. Mary S. Rospital Mivative.

Collimbia St. Mary S. Rospital

Aerial view looking east

Aerial view looking west

View from North Avenue and Prospect Avenue

File No. 181209.