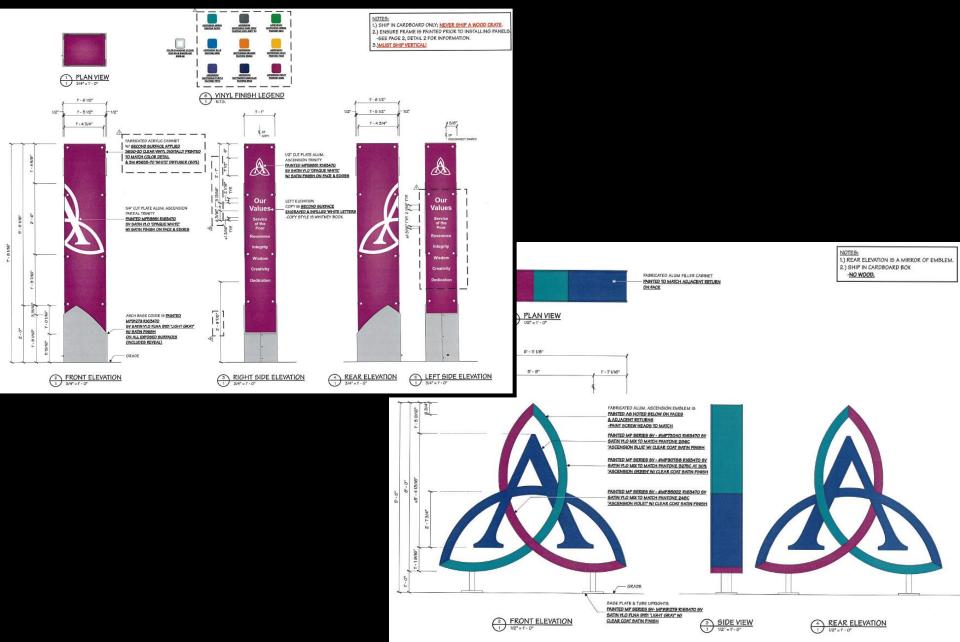

File No. 181209. Substitute resolution relating to a Minor Modification to the Detailed Planned Developments known as Columbia St. Mary's Main Hospital and Columbia St. Mary's Phase 1 (Water Tower Medical Commons) to allow additional site signage on land located on the north side of East North Avenue between North Prospect Avenue and North Terrace Avenue, in the 3<sup>rd</sup> Aldermanic District.