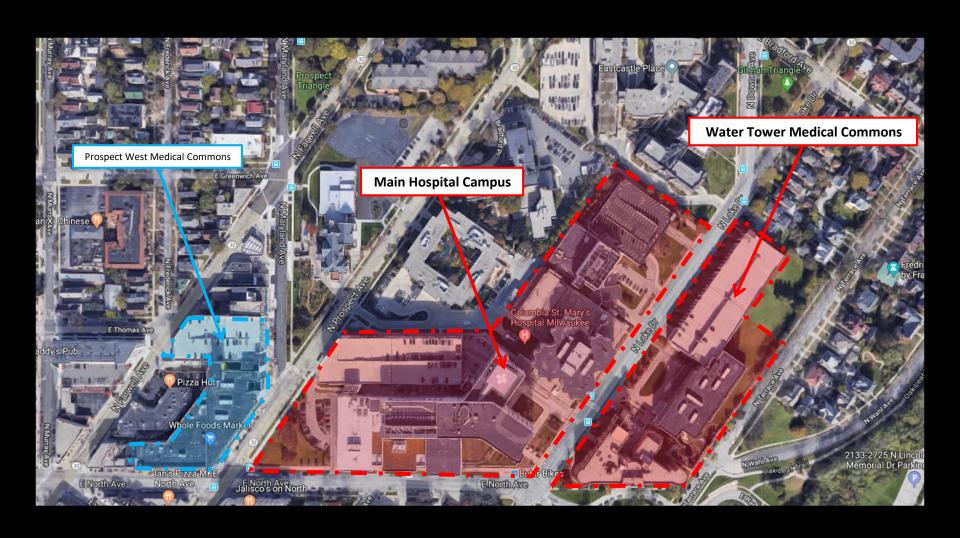

File No. 181209. Substitute resolution relating to a Minor Modification to the Detailed Planned Developments known as Columbia St. Mary's Main Hospital and Columbia St. Mary's Phase 1 (Water Tower Medical Commons) to allow additional site signage on land located on the north side of East North Avenue between North Prospect Avenue and North Terrace Avenue, in the 3<sup>rd</sup> Aldermanic District.

## File No. 181209. Site Context Photos

Collimbia St. Mary S. Rospital Mivative.

Collimbia St. Mary S. Rospital

Aerial view looking east

Aerial view looking west

View from North Avenue and Prospect Avenue

File No. 181209.