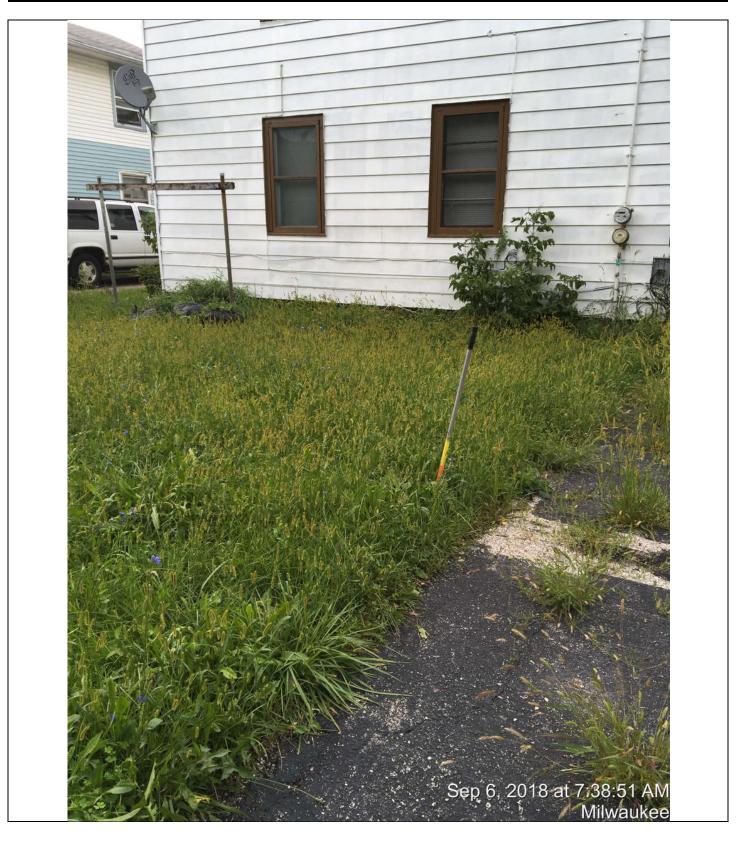

| 5287 N 28 <sup>th</sup> St |         | APPEAL # 18163 | POSTING FEE    | \$50.00  | AMOUNT   |  |
|----------------------------|---------|----------------|----------------|----------|----------|--|
|                            |         | PWCF-18-14349  | CONTRACTOR FEE | \$160.00 | owed =   |  |
| INSPECTED                  | 9/6/18  | Identified in  | ADMIN FEE      | \$100.00 | 6224 FC  |  |
| CLEARED                    | 9/19/18 | sweep          | TAX            | \$14.56  | \$324.56 |  |