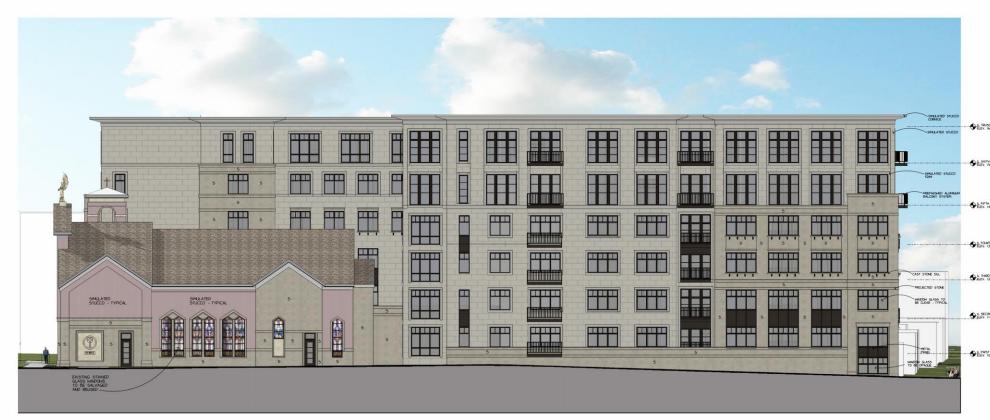

A THREE DIMENSIONAL ASPHALT SHINGLES

52 EIFS NO SCORE

M METAL PANEL AMU-1 ARCHITECTURAL MASONRY UNIT 12'X24'

AMU-2 ARCHITECTURAL MASONRY UNIT 8"X24"

ITEM 5 ITEM 2 H H 田 BELL TOYER DES-OF 91 91 ITEM 3 ITEM 1 ITEM 4

CASS STREET (EAST) ELEVATION

EXTERIOR ELEVATION - EAST

DESIGN AT ISSUANCE FOR PERMIT

APPROVED DESIGN CONCEPT COMMON COUNCIL APPROVAL 03/27/18 PLAN COMMISSION APPROVAL 02/12/18