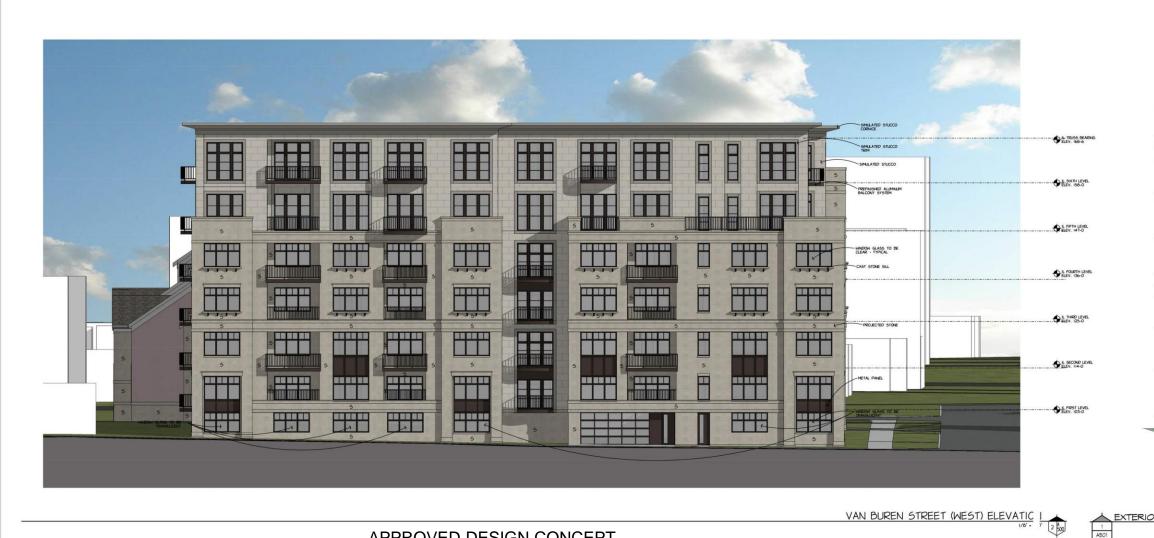

GUTTERS AND DOWNSPOUTS ARE PRE-FINISHED ALUMINUM

- THREE DIMENSIONAL ASPHALT SHINGLES
- 52 EIFS NO SCORE
- AMU-1 ARCHITECTURAL MASONRY UNIT 12"x24"
- AMU-2 ARCHITECTURAL MASONRY UNIT 8"X24"

APPROVED DESIGN CONCEPT COMMON COUNCIL APPROVAL 03/27/18 PLAN COMMISSION APPROVAL 02/12/18