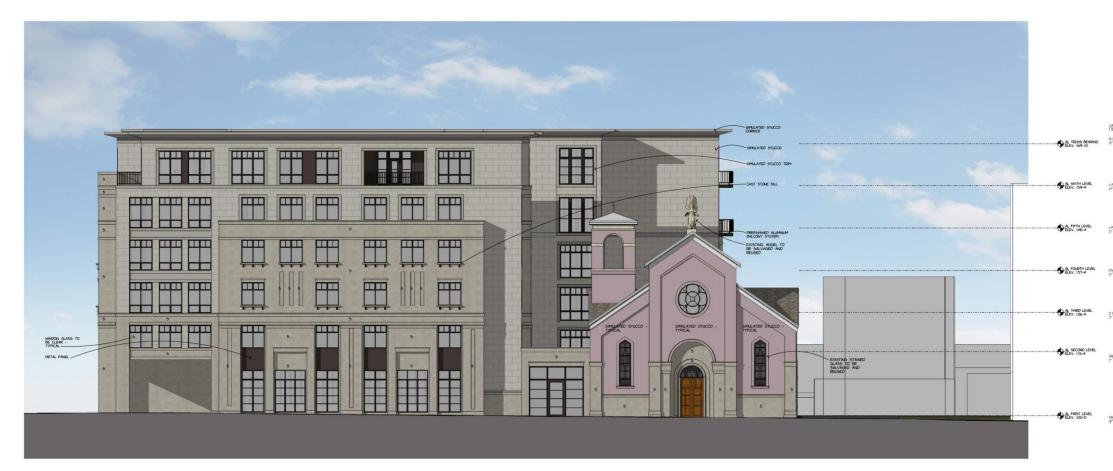

## .1 Щ Щ STH FLOOR - B Architecture e" CAST STONE SLL/BAND WITH PROFILE AND SLOPED TOP EDGE, PROJECT 3/6" HRD FLOOR - B H ..... 1414 UNDERWOOD AVE. WAUWATOSA, WI 53213 -8" CAST STONE SLL / BAND FROJEGT S/8" NV GALVANZED LIE FINISH PANTED, SET IN SEALANT

## A CAPRI COMMUNITY MILWAUKEE WISCONSIN SQUARE **RITA** ST.

Architecture

1414 UNDERWOOD AVE. WAUWATOSA, WI 53213

414.431.3131 TEL 414.431.0531 FAX W W W . A G A R C H . C O M

GUTTERS AND DOWNSPOUTS ARE PRE-FINISHED ALUMINUM.

A THREE DIMENSIONAL ASPHALT SHINGLES

52 EIFS NO SCORE

M METAL PANEL AMU-1 ARCHITECTURAL MASONRY UNIT 12'X24'

AMU-2 ARCHITECTURAL MASONRY UNIT 8"X24"

ITEM 5 ITEM 2 H H 田 BELL TOYER DES-OF 91 91 ITEM 3 ITEM 1 ITEM 4