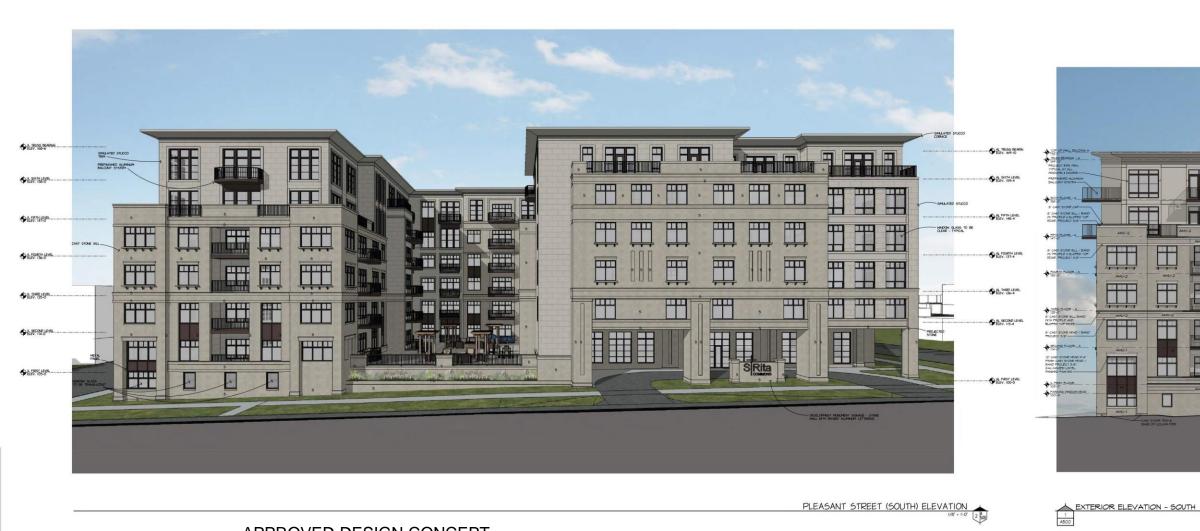

### EXTERIOR ELEVATION GENERAL NOTES

52 EIFS NO SCORE

AMU-1 ARCHITECTURAL MASONRY UNIT 12"x24"

AMU-2 ARCHITECTURAL MASONRY UNIT 8"X24"

PLEASANT STREET (SOUTH) ELEVATION

APPROVED DESIGN CONCEPT COMMON COUNCIL APPROVAL 03/27/18 PLAN COMMISSION APPROVAL 02/12/18