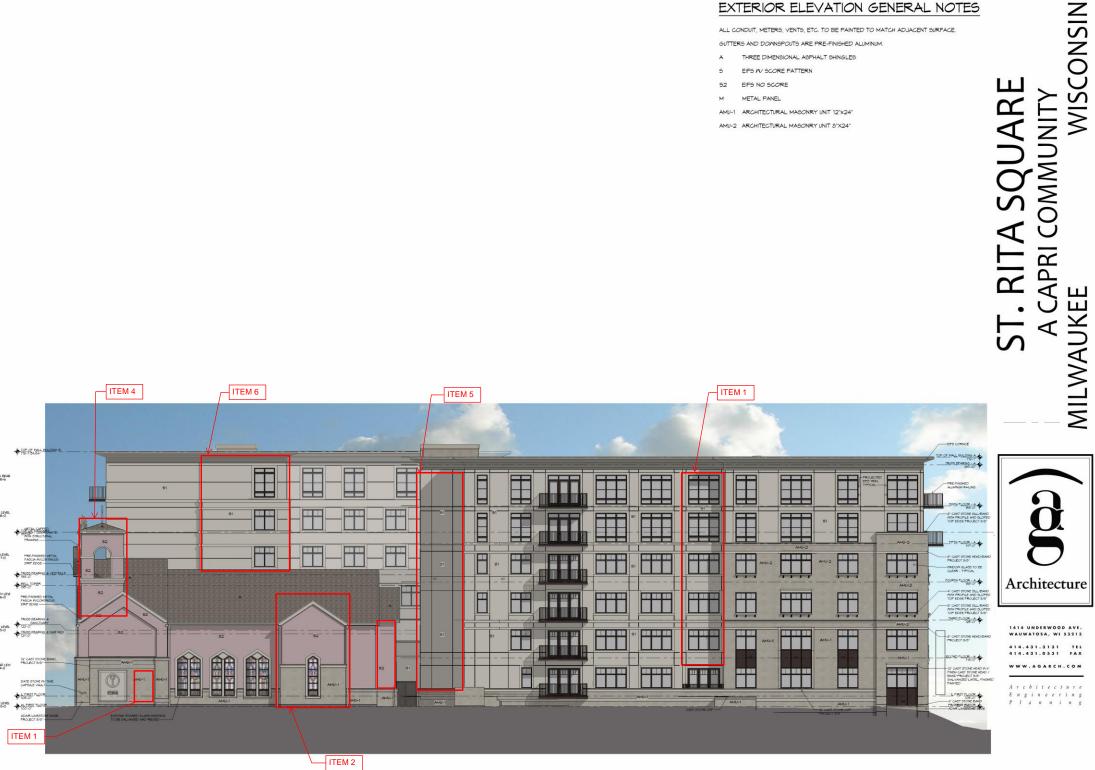

### EXTERIOR ELEVATION GENERAL NOTES

52 EIFS NO SCORE

AMU-1 ARCHITECTURAL MASONRY UNIT 12"x24"

AMU-2 ARCHITECTURAL MASONRY UNIT 8"X24"

PLEASANT STREET (SOUTH) ELEVATION

APPROVED DESIGN CONCEPT COMMON COUNCIL APPROVAL 03/27/18 PLAN COMMISSION APPROVAL 02/12/18

DESIGN AT ISSUANCE FOR PERMIT

— ITEM 1

— ITEM 3

5

ITEM 2

WISCONSIN

A CAPRI COMMUNITY MILWAUKEE

8

GUTTERS AND DOWNSPOUTS ARE PRE-FINISHED ALUMINUM

- THREE DIMENSIONAL ASPHALT SHINGLES
- 52 EIFS NO SCORE
- AMU-1 ARCHITECTURAL MASONRY UNIT 12"x24"
- AMU-2 ARCHITECTURAL MASONRY UNIT 8"X24"

APPROVED DESIGN CONCEPT COMMON COUNCIL APPROVAL 03/27/18 PLAN COMMISSION APPROVAL 02/12/18