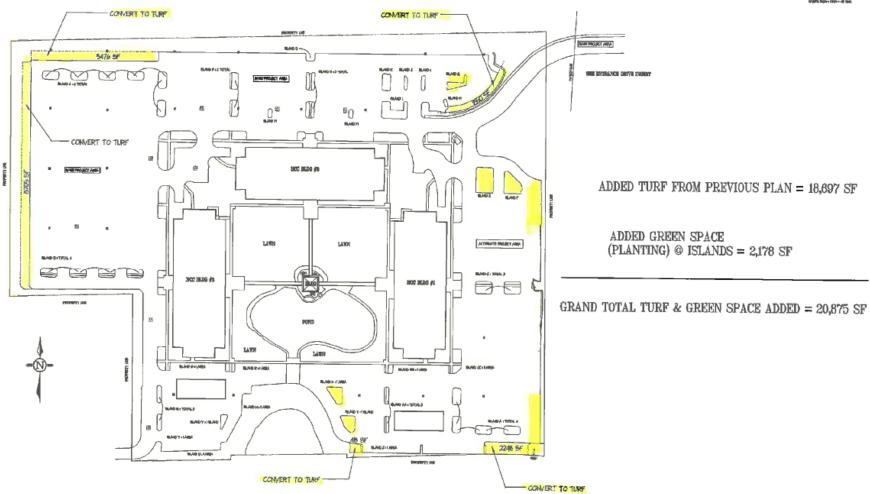

File No. 181018. Substitute resolution relating to a Minor Modification to the Detailed Planned Developments known as Honey Creek Corporate Center, Phases I, II and III to reduce the amount of surface parking and increase the landscaped open space at 115, 125 and 135 South 84th Street, located on the north side of Interstate 94, west of South 84th Street, in the 10th Aldermanic District.

## File No. 181018.

4 4 4 47

File No. 181018.