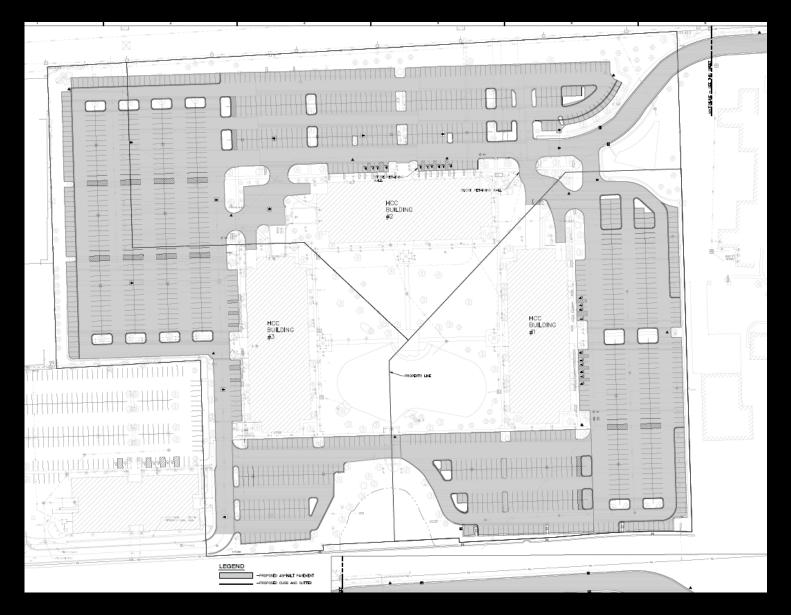

File No. 181018. Substitute resolution relating to a Minor Modification to the Detailed Planned Developments known as Honey Creek Corporate Center, Phases I, II and III to reduce the amount of surface parking and increase the landscaped open space at 115, 125 and 135 South 84th Street, located on the north side of Interstate 94, west of South 84th Street, in the 10th Aldermanic District.

## File No. 181018.

4 4 4 47

File No. 181018.