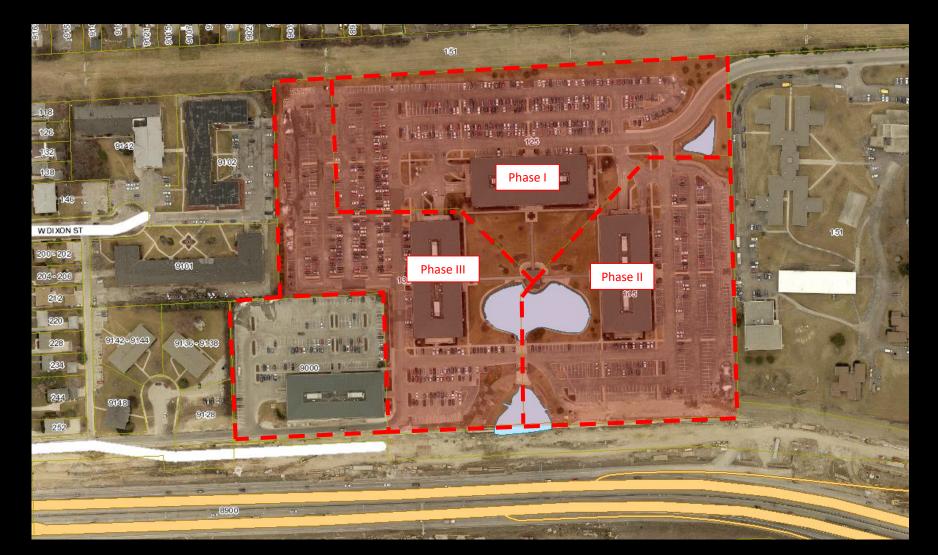

File No. 181018. Substitute resolution relating to a Minor Modification to the Detailed Planned Developments known as Honey Creek Corporate Center, Phases I, II and III to reduce the amount of surface parking and increase the landscaped open space at 115, 125 and 135 South 84th Street, located on the north side of Interstate 94, west of South 84th Street, in the 10th Aldermanic District.