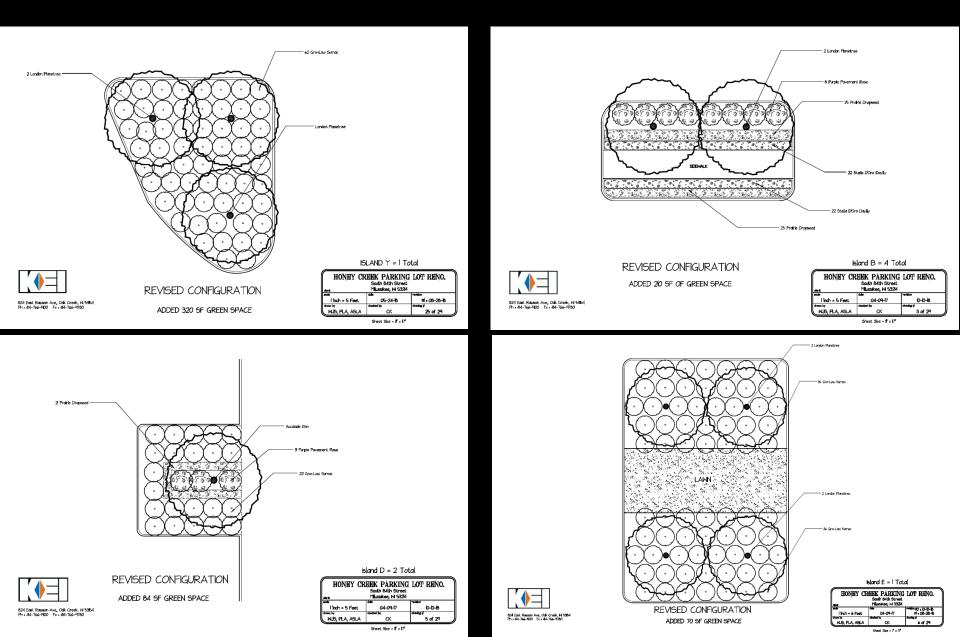

File No. 181018. Substitute resolution relating to a Minor Modification to the Detailed Planned Developments known as Honey Creek Corporate Center, Phases I, II and III to reduce the amount of surface parking and increase the landscaped open space at 115, 125 and 135 South 84th Street, located on the north side of Interstate 94, west of South 84th Street, in the 10th Aldermanic District.



## File No. 181018. Site Context Photos.



Aerial view looking south-east





View from south parking lot looking south-east



View from north parking lot looking north

## File No. 181018.



4 4 4 47

File No. 181018.



## File No. 181018. Sample Island Landscaping