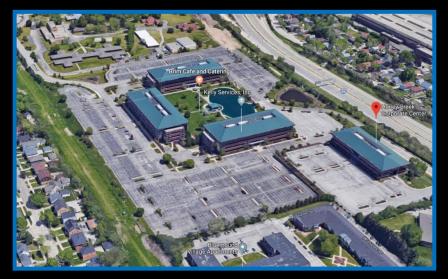

## File No. 181018. Site Context Photos.

Aerial view looking south-east

View from south parking lot looking south-east

View from north parking lot looking north