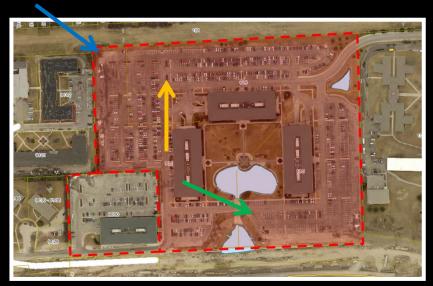

## File No. 181018. Site Context Photos.

Aerial view looking south-east

View from south parking lot looking south-east

View from north parking lot looking north