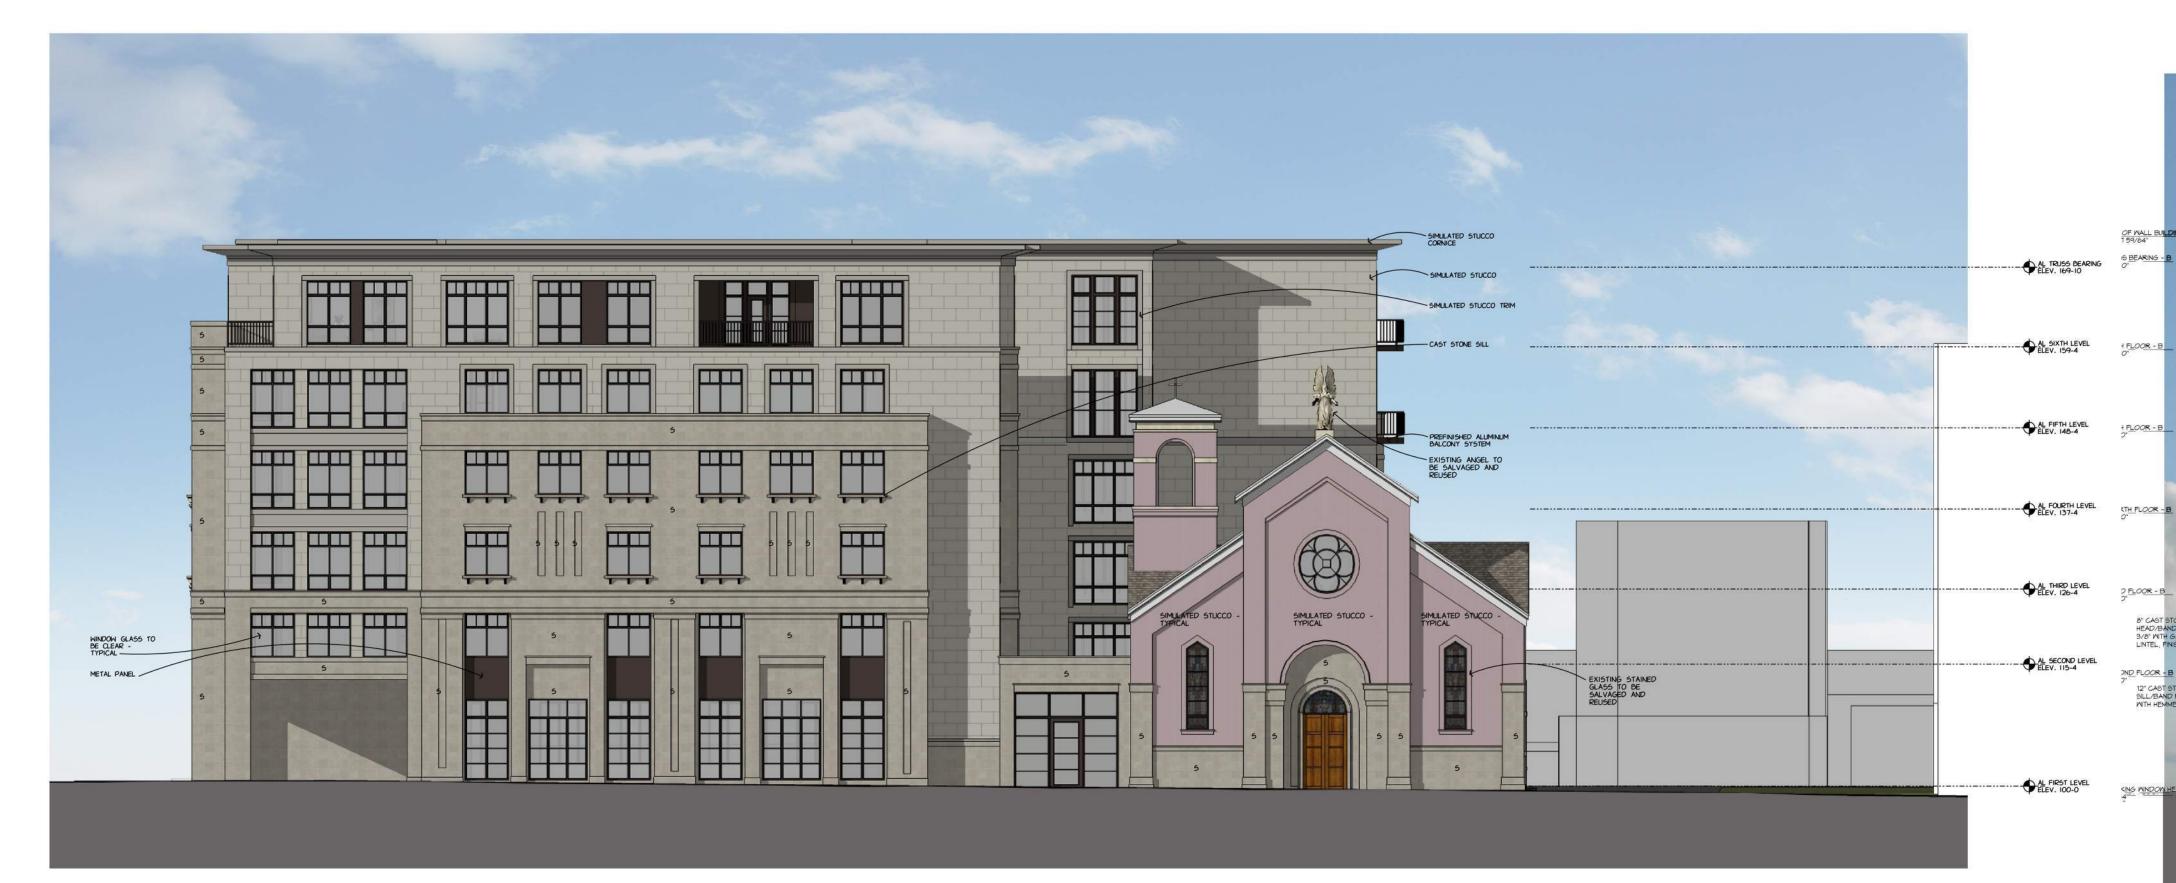

ALL CONDUIT, METERS, VENTS, ETC. TO BE PAINTED TO MATCH ADJACENT SURFACE.

GUTTERS AND DOWNSPOUTS ARE PRE-FINISHED ALUMINUM.

A THREE DIMENSIONAL ASPHALT SHINGLES

A TRINCE DIVIENDINAL ADI HAL

6 EIFS W SCORE PATTERN

52 EIF5 NO SCORE

M METAL PANEL

AMU-1 ARCHITECTURAL MASONRY UNIT 12"X24"

AMU-2 ARCHITECTURAL MASONRY UNIT 8"X24"

PLEASANT STREET (SOUTH) ELEVATION

DESIGN AT ISSUANCE FOR PERMIT

APPROVED DESIGN CONCEPT COMMON COUNCIL APPROVAL 03/27/18 PLAN COMMISSION APPROVAL 02/12/18

Engineering

ALL CONDUIT, METERS, VENTS, ETC. TO BE PAINTED TO MATCH ADJACENT SURFACE. GUTTERS AND DOWNSPOUTS ARE PRE-FINISHED ALUMINUM.

A THREE DIMENSIONAL ASPHALT SHINGLES

5 EIFS W/ SCORE PATTERN

52 EIFS NO SCORE

M METAL PANEL

AMU-1 ARCHITECTURAL MASONRY UNIT 12"x24"

AMU-2 ARCHITECTURAL MASONRY UNIT 8"X24"

APPROVED DESIGN CONCEPT COMMON COUNCIL APPROVAL 03/27/18 PLAN COMMISSION APPROVAL 02/12/18

DESIGN AT ISSUANCE FOR PERMIT