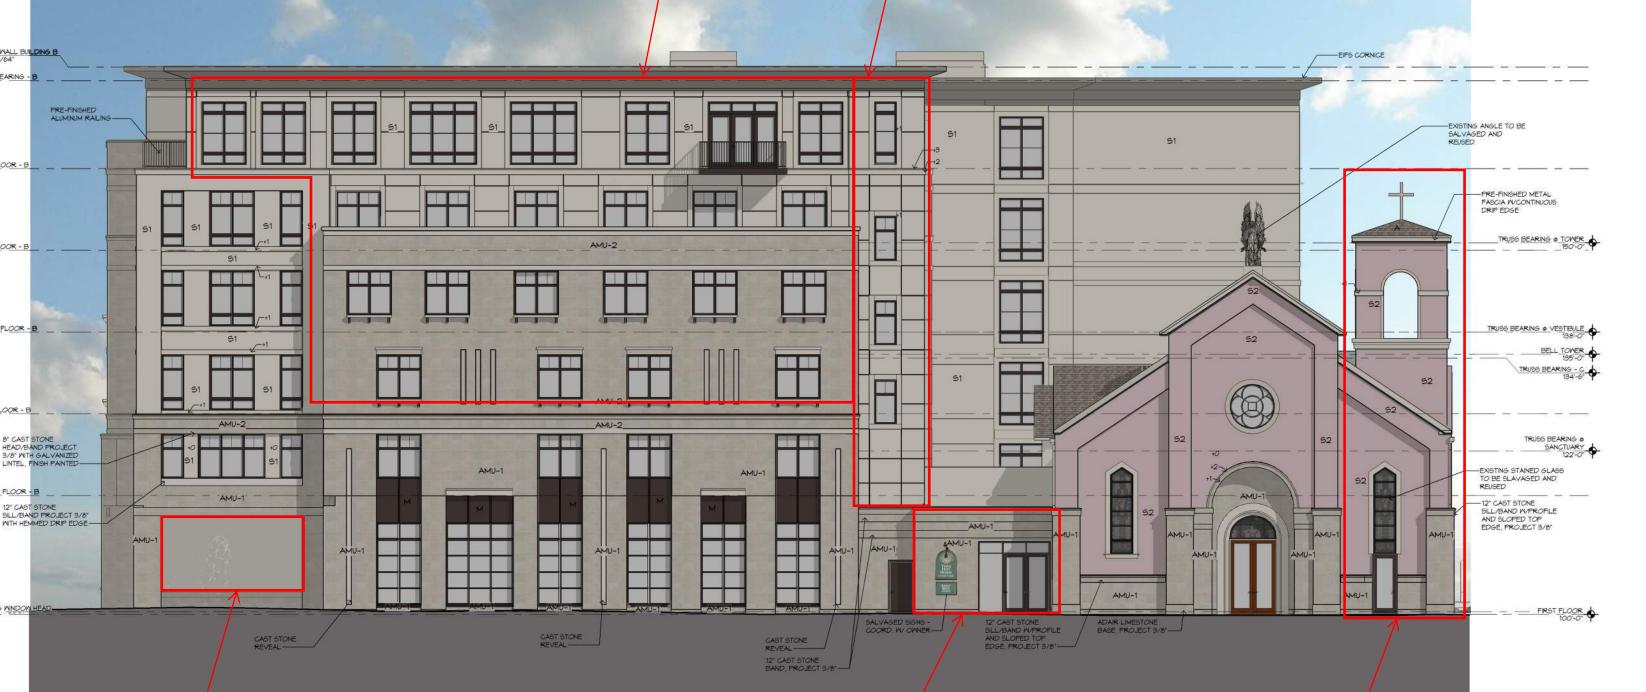

ALL CONDUIT, METERS, VENTS, ETC. TO BE PAINTED TO MATCH ADJACENT SURFACE.

GUTTERS AND DOWNSPOUTS ARE PRE-FINISHED ALUMINUM.

A THREE DIMENSIONAL ASPHALT SHINGLES

A TRINCE DIVIENDINAL ADI HAL

6 EIFS W SCORE PATTERN

52 EIF5 NO SCORE

M METAL PANEL

AMU-1 ARCHITECTURAL MASONRY UNIT 12"X24"

AMU-2 ARCHITECTURAL MASONRY UNIT 8"X24"

PLEASANT STREET (SOUTH) ELEVATION

DESIGN AT ISSUANCE FOR PERMIT

APPROVED DESIGN CONCEPT COMMON COUNCIL APPROVAL 03/27/18 PLAN COMMISSION APPROVAL 02/12/18

Engineering

ALL CONDUIT, METERS, VENTS, ETC. TO BE PAINTED TO MATCH ADJACENT SURFACE. GUTTERS AND DOWNSPOUTS ARE PRE-FINISHED ALUMINUM.

A THREE DIMENSIONAL ASPHALT SHINGLES

5 EIFS W/ SCORE PATTERN

52 EIFS NO SCORE

M METAL PANEL

AMU-1 ARCHITECTURAL MASONRY UNIT 12"x24"

AMU-2 ARCHITECTURAL MASONRY UNIT 8"X24"

APPROVED DESIGN CONCEPT COMMON COUNCIL APPROVAL 03/27/18 PLAN COMMISSION APPROVAL 02/12/18

DESIGN AT ISSUANCE FOR PERMIT