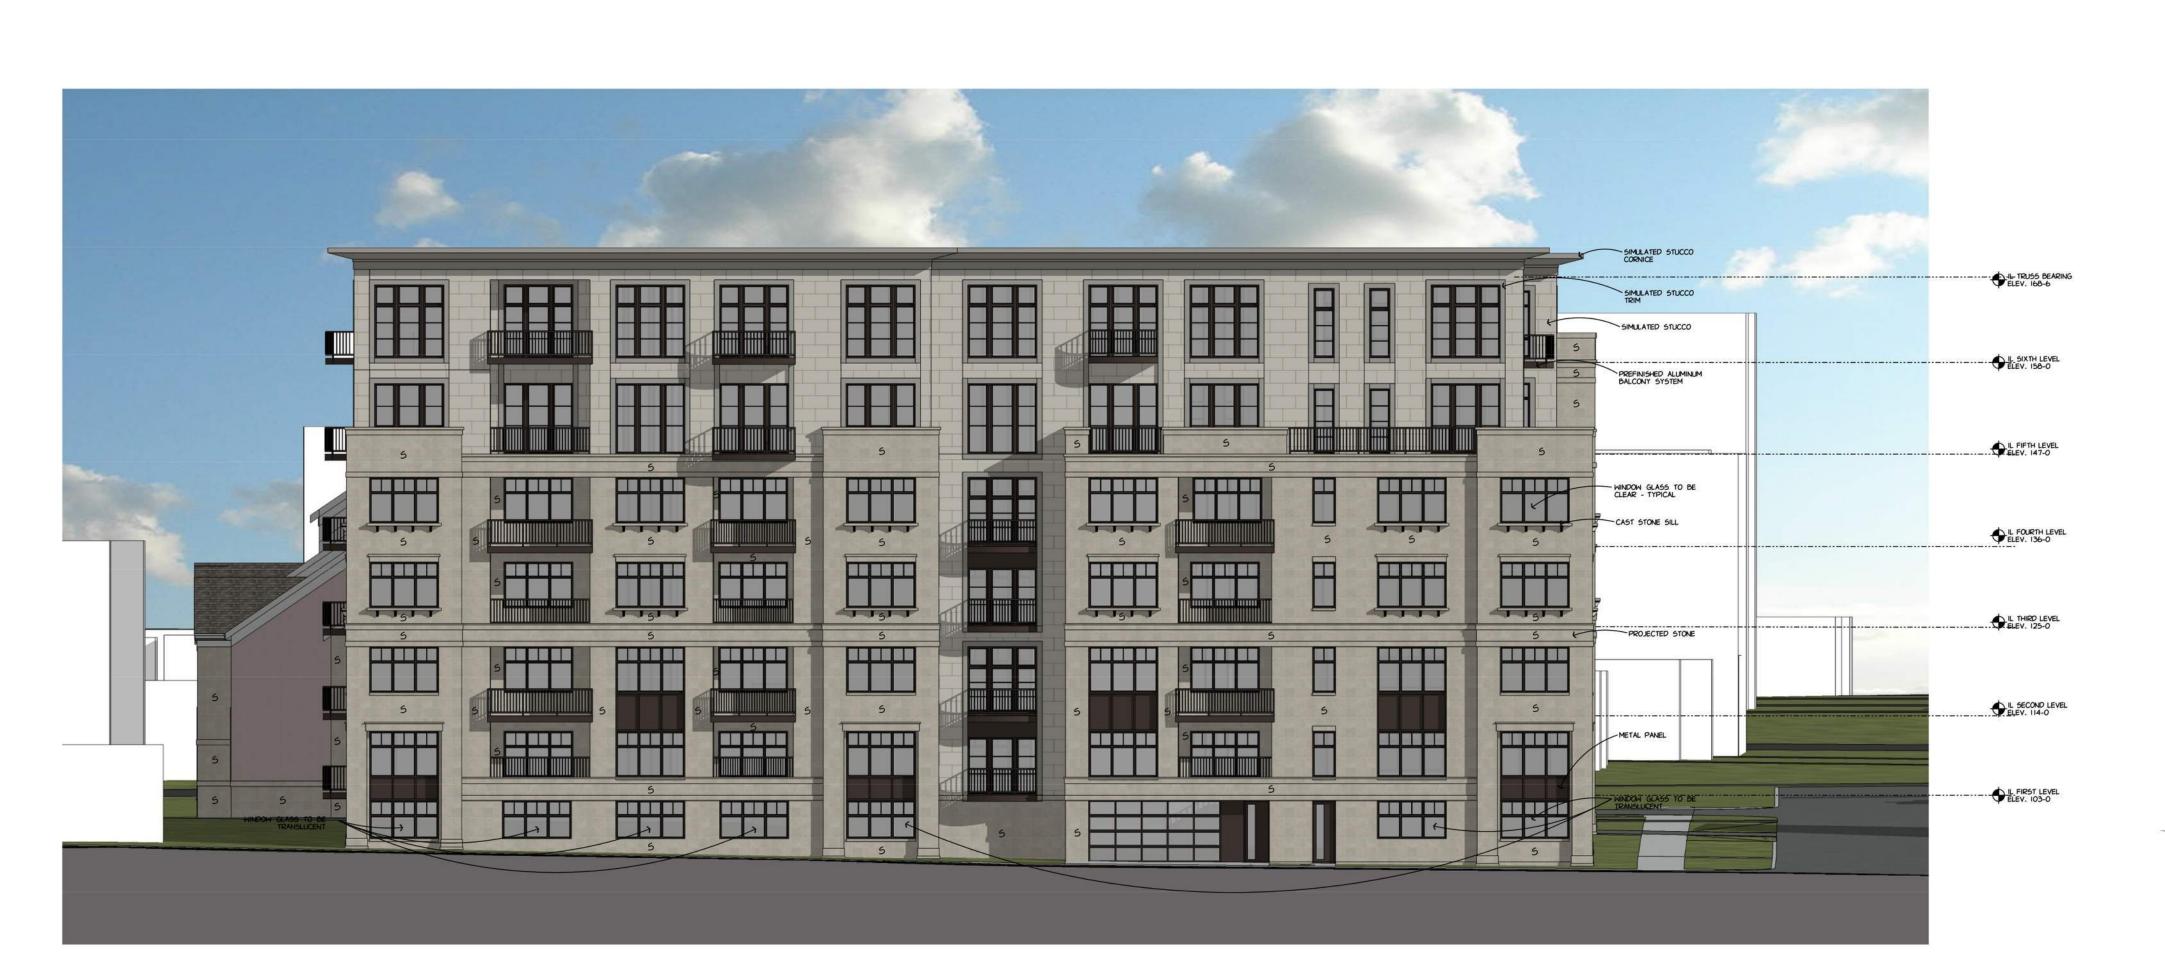

EXTERIOR ELEVATION - NORTH

1
A502

DESIGN AT ISSUANCE FOR PERMIT

02 NOV 2018

5 EIFS W/ SCORE PATTERN

M METAL PANEL

AMU-1 ARCHITECTURAL MASONRY UNIT 12"x24"

AMU-2 ARCHITECTURAL MASONRY UNIT 8"X24"