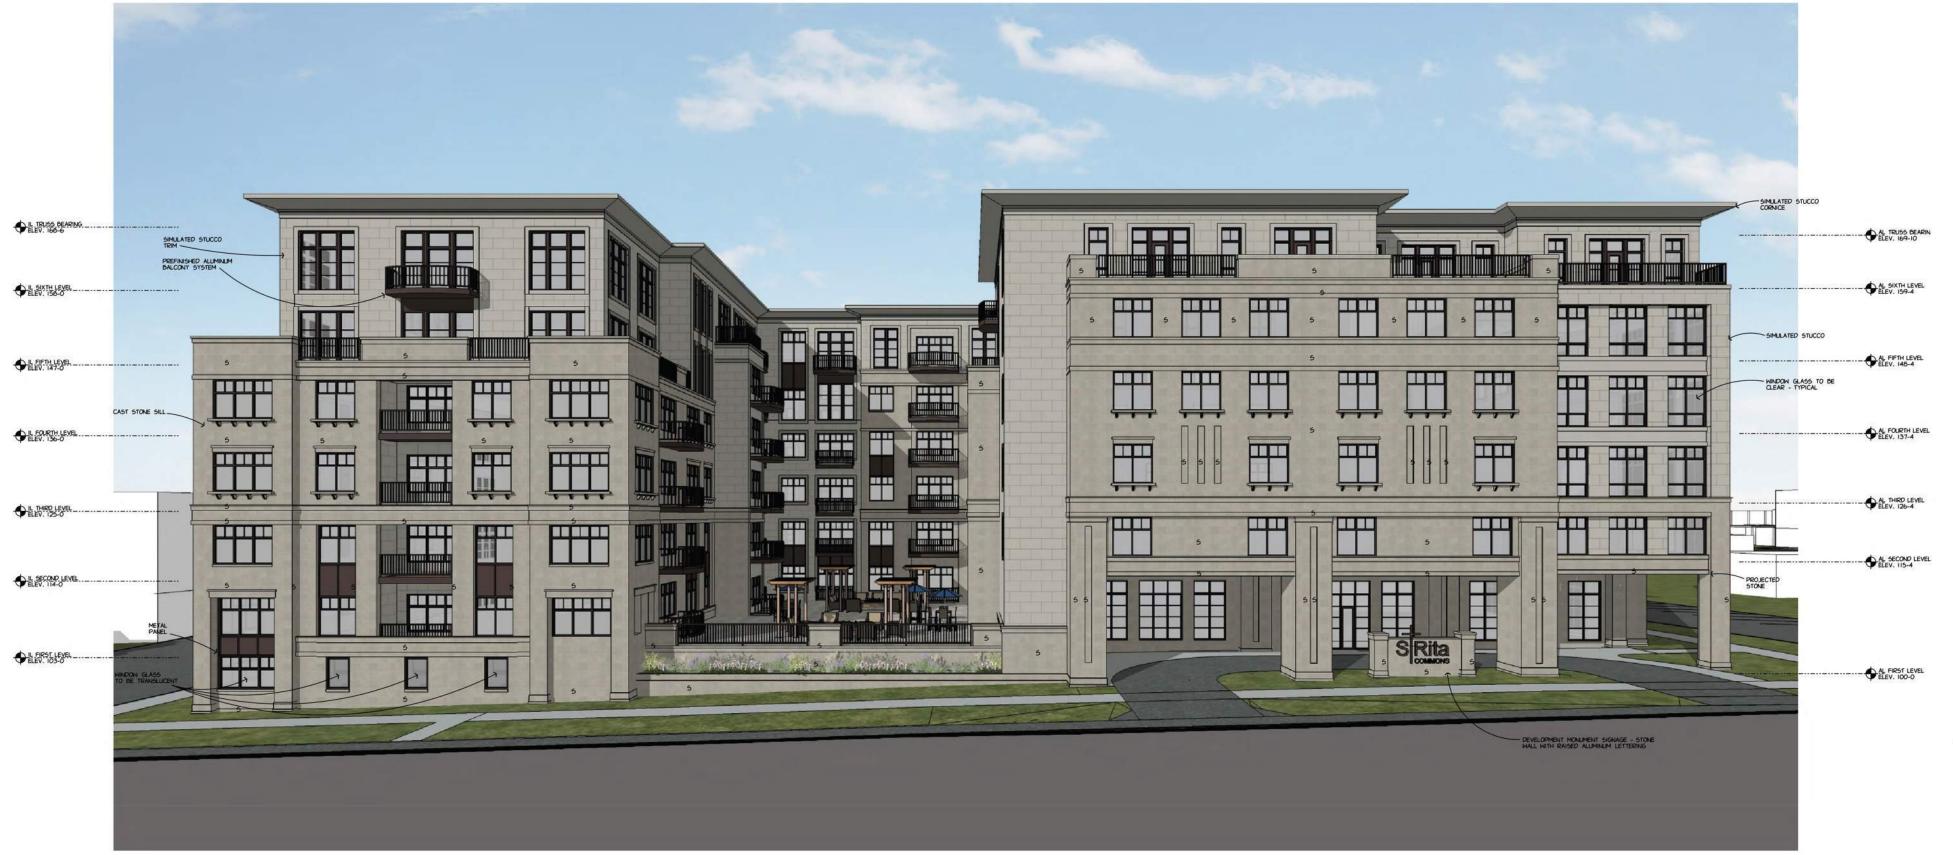

ALL CONDUIT, METERS, VENTS, ETC. TO BE PAINTED TO MATCH ADJACENT SURFACE.

GUTTERS AND DOWNSPOUTS ARE PRE-FINISHED ALUMINUM.

A THREE DIMENSIONAL ASPHALT SHINGLES

A TRINCE DIVIENDINAL ADI HAL

6 EIFS W SCORE PATTERN

52 EIF5 NO SCORE

M METAL PANEL

AMU-1 ARCHITECTURAL MASONRY UNIT 12"X24"

AMU-2 ARCHITECTURAL MASONRY UNIT 8"X24"

PLEASANT STREET (SOUTH) ELEVATION

DESIGN AT ISSUANCE FOR PERMIT

APPROVED DESIGN CONCEPT COMMON COUNCIL APPROVAL 03/27/18 PLAN COMMISSION APPROVAL 02/12/18

Engineering

ALL CONDUIT, METERS, VENTS, ETC. TO BE PAINTED TO MATCH ADJACENT SURFACE. GUTTERS AND DOWNSPOUTS ARE PRE-FINISHED ALUMINUM.

A THREE DIMENSIONAL ASPHALT SHINGLES

5 EIFS W/ SCORE PATTERN

52 EIFS NO SCORE

M METAL PANEL

AMU-1 ARCHITECTURAL MASONRY UNIT 12"x24"

AMU-2 ARCHITECTURAL MASONRY UNIT 8"X24"

APPROVED DESIGN CONCEPT COMMON COUNCIL APPROVAL 03/27/18 PLAN COMMISSION APPROVAL 02/12/18

DESIGN AT ISSUANCE FOR PERMIT