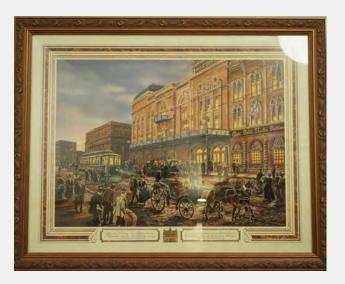

cquired                         |                                        |                     |   |
| Price                                 |                                        |                     |   |
| From                                  |                                        |                     |   |
| 2018 Location                         | 04 City Hall, 5th Floor (#501 Election |                     |   |
| Previous<br>Locations and<br>Contacts | City Hall                              |                     |   |
|                                       | city Hall 501 Elect                    | tion Commission     |   |
| Notes                                 | added                                  |                     |   |

CASPER, Lynn American, active in Milwaukee



RRV Value 2018\$275.00ConservationA) Good ConditionConditiongood

| ID Number                             | NEEDS A                               | metal plaque Y/N n     |
|---------------------------------------|---------------------------------------|------------------------|
| Title                                 | Golden Gate                           |                        |
| Date Created                          | 1993                                  |                        |
| Medium                                | color photograph;<br>gold toned frame | with dove grey mat and |
| Dimensions hxwxd sight ; framed       | 9 3/4 x 7"; 15 1/2                    | x 12"                  |
| Inscriptions                          | signed in pencil a                    | nd numbe