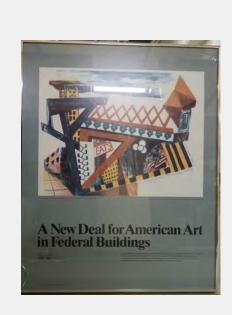

ABELMAN, Ida

| ID Number                                                           | MIL.3.1.236 r                                                          | netal plaque Y/N                 | n       |  |  |
|---------------------------------------------------------------------|------------------------------------------------------------------------|----------------------------------|---------|--|--|
| Title<br>Date Created                                               | Greetings from a Manhattan Artist                                      |                                  |         |  |  |
| Medium                                                              | poster in Plexiglass                                                   | box frame                        |         |  |  |
| Dimensions hxwxd<br>sight ; framed<br>Inscriptions<br>Date Acquired | 30 1/4 x 23 1/4" ove                                                   | erall                            |         |  |  |
| Price<br>From                                                       |                                                                        |                                  |         |  |  |
| 2018 Location                                                       | 14 809 Art Closet, E                                                   | Basement                         |         |  |  |
| Previous<br>Locations and<br>Contacts                               | Art Closet<br>Sally Witte 414-286<br>(2/2018) 7/07 return<br>Hall, DOA | 6-5794<br>ned to art closet; 5/9 | 93 City |  |  |

| RRV Value 2018 | \$75.00      |
|----------------|--------------|
| Conservation   | D) Low Value |
|                |              |

Condition

good; loss in Plexiglass IIc

Notes

| ID Number                                          | MIL.5.1.8                              | metal plaque Y/N                                               | n        | AGN |
|----------------------------------------------------|----------------------------------------|----------------------------------------------------------------|----------|-----|
| Title                                              | Pond                                   |                                                                |          | Ame |
| Date Created                                       |                                        |                                                                |          |     |
| Medium                                             | quilt                                  |                                                                |          |     |
| Dimensions hxwxd<br>sight ; framed<br>Inscriptions | 112 x 91"                              |                                                                |          |     |
| Date Acquired                                      | 1990                                   |                                                                |          |     |
| Price                                              | 2000                                   |                                                                |          |     |
| From                                               | Percent for Art                        |                                                                |          |     |
| 2018 Location                                      | 14 809 Art Closet                      | , Basement                                                     |          |     |
| Previous                                           | Art Closet                             |                                                                |          |     |
| Locations and<br>Contacts                          | Sally Witte 414-2                      | 86-5794                                                        |          |     |
| Contacts                                           | (2/2018) 8/10 retu                     | urned to art closet; 3/                                        | /03 City | RR  |
|                                                    | Hall, 1st flr, Licen flr, Lee Jensen's | sing; 9/91 Muni Bldg<br>office                                 | , 10th   | Con |
|                                                    |                                        | onice                                                          |          | Con |
| Notes                                              | •                                      | t collections includin<br>erican Art Museum,<br>MAM collection | g        | nee |