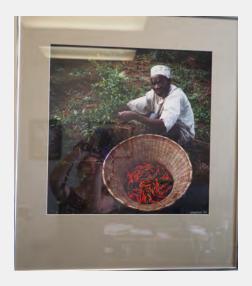

6)                                                                     |        |
| Previous                        | City Hall                                 |                                                                              |        |
| Locations and<br>Contacts       | Crystal Ivy                               |                                                                              |        |
|                                 | Mario's office; 9/2                       | l, Rm 606, north side<br>2014 Mayor's Office;<br>3 returned to art clos<br>y | 8/2014 |
| Notes                           |                                           |                                                                              |        |

WILLIAMS, Emerson E. American, 20th century



| RRV Value 2018 | \$350.00         |
|----------------|------------------|
| Conservation   | B) Action Needed |

Condition

faded; recommend moving out of natural light

| ID Number                       | MIL.4.19.19                              | metal plaque Y/N              | n    |
|---------------------------------|------------------------------------------|-------------------------------|------|
| Title                           | Scriptures                               |                               |      |
| Date Created                    | 1989                                     |                               |      |
| Medium                          | photograph on pa<br>gold metal strip fra | per, with white mat in<br>ame | na   |
| Dimensions hxwxd sight ; framed |