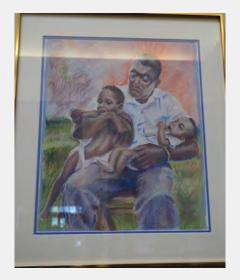

| 375                             |                                                |      |
| From                               | acquisition throug              | h "competition" by N                           | IAB  |
| 2018 Location                      | 31 Library, Center              | Street                                         |      |
| Previous                           | Center Street Libr              | ary                                            |      |
| Locations and<br>Contacts          | Jennifer Meyer Stearns          |                                                |      |
| Contacto                           | 11/04 Center Stre<br>rm, W wall | eet Library, main rea                          | ding |

TAYLOR, Dorothea Artist info not found



RRV Value 2018\$400.00ConservationA) Good ConditionCondition

good

| ID Number                             | MIL.3.1.228                                                               | metal plaque Y/N      | n  |
|---------------------------------------|---------------------------------------------------------------------------|-----------------------|----|
| Title                                 | An Easy Sweetness                                                         |                       |    |
| Date Created                          | 1990                                                                      |                       |    |
| Medium                                | pastel on paper; floated and with a white mat in a gold metal strip frame |                       |