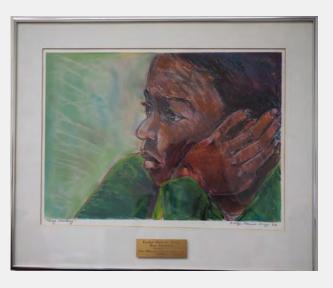

| Ist Floor)                                                             |           |
| Previous                           | 809 Bldg                          |                                                                        |           |
| Locations and<br>Contacts          | Sally Witte                       |                                                                        |           |
|                                    | 1/2016 returned t                 | t flr Commercial Cor<br>o art closet; 12/12 C<br>3 art closet; DCD, 1s | ity Hall, |
| Notes                              | emailed the artist                | 9/28                                                                   |           |

TERRY, Evelyn Patricia American, b. 1946, active in Milwaukee



RRV Value 2018\$400.00ConservationA) Good ConditionCondition

good

| ID Number                       | MIL.3.6.157 metal plaque Y/N n                                    |  |  |
|---------------------------------|-------------------------------------------------------------------|--|--|
| Title                           | Pursuing the Bliss                                                |  |  |
| Date Created                    | 1990                                                              |  |  |
| Medium                          | pastel on rag paper, with white mat in a silver metal strip frame |  |  |
| Dimensions hxwxd sight ; framed | 21 1/2 x 30 1/2"; 29 x 35 3/4"                                    |  |  |
| Inscriptions                    | "Pursuing the Bliss" lower left; "