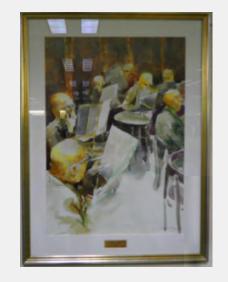

aintings; City Hall                                |                                      |           |
| 2018 Location                      | 06 809 Building (3rd Floor)                                             |                                      |           |
| Previous                           | 809 Bldg                                                                |                                      |           |
| Locations and<br>Contacts          | Sally Witte                                                             |                                      |           |
|                                    | (2/2018) 1/2009 D<br>Commissioner's a<br>wall elevators                 | CD, 2nd flr,<br>rea; 3/03 DCD, 3rd i | flr, east |

WOLFSBERGER, Gunter Austrian, b. 1944



| RRV Value 2018 | \$350.00         |
|----------------|------------------|
| Conservation   | C) Minor Concern |
| Condition      |                  |

Condition

crease in paper bottom center 4"

|                           | ID Number                          | MIL.3.13.32 metal plaque Y/N n                       |  |  |
|---------------------------|------------------------------------|------------------------------------------------------|--|--|
|                           | Title                              | City Scape - aerial view of City Hall                |  |  |
|                           | Date Created                       |                                                      |  |  |
|                           | Medium                             | graphite on paper wit