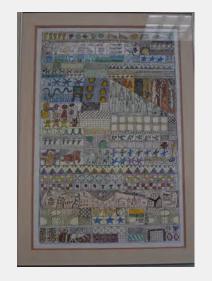

| 09 809 Building (1                                                                                                   | st Floor)        |   |  |  |
| Previous                           | 809 Bldg                                                                                                             |                  |   |  |  |
| Locations and<br>Contacts          | Sally Witte                                                                                                          |                  |   |  |  |
|                                    | (2/2018) 6/2015 DCD, 1st flr Commercial<br>Corridor; 1/2014 returned to art closet; 3/03<br>12/94 City Hall, Rm 301C |                  |   |  |  |

CONNELL, Wanda Odessa American, (d. 2007), active in Chicago, Illinois



| RRV Value 2018 | \$1,000.00        |
|----------------|-------------------|
| Conservation   | A) Good Condition |
| Condition      |                   |

Notes

| ID Number                          | MIL.1.9.61                                                  | metal plaque Y/N                                                                                                               | у                |
|------------------------------------|-------------------------------------------------------------|--------------------------------------------------------------------------------------------------------------------------------|------------------|
| Title                              | Portrait of Frank F                                         | P. Zeidler