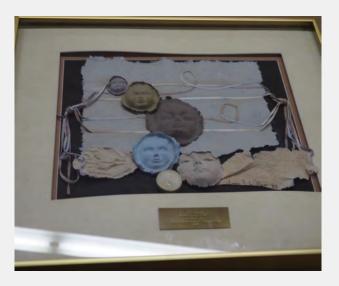

88                                  |                                                 |        |
| From                            | Cardinal Stritch's                  | "Mile of Art"                                   |        |
| 2018 Location                   | 14 809 Art Closet                   | , Basement                                      |        |
| Previous                        | Art Closet                          |                                                 |        |
| Locations and<br>Contacts       | Sally Witte 414-2                   | 86-5794                                         |        |
|                                 | . ,                                 | t closet; 7/04 City Ha<br>aisy Cubias; 3/04 art |        |

Notes

WITTWER, Aimee 20th Century



| RRV Value 2018 | \$100.00         |
|----------------|------------------|
| Conservation   | B) Action Needed |

Condition

mat and frame are separating; needs to be reframed

| ID Number                       | MIL.1.3.54                         | metal plaque Y/N                               | n   |
|---------------------------------|------------------------------------|------------------------------------------------|-----|
| Title                           | House of Gold                      |                                                |     |
| Date Created                    |                                    |                                                |     |
| Medium                          | oil on wood panel mat and wood fra | , with narrow white li<br>me