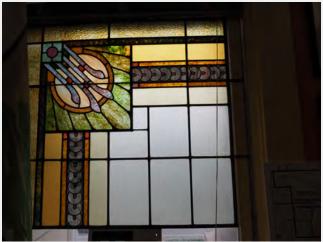

**Historic works such as maps and photographs** concentrating on Milwaukee and Milwaukee civic buildings and areas such as City Hall and the Courthouse.

Also included is a collection of stained glass and several items of furniture. Stained glass comparable sales:

*Grapevine* design stained glass window with unleaded glass, oak, 20<sup>th</sup> century American, 40 x 26" T. & Co., Oakpark Illinois, September 16, 2018, Lot #330, estimated for \$600 - \$800; sold for \$750

*Impressive stained & blown glass panel*, 65" diameter, mid-late 20<sup>th</sup> century, architectural example featuring six individual stained glass panels with blown glass medallions over sculpted chunk glass, housed in a wheel-style hardwood frame, Great Gatsby's, Atlanta, Georgia, August 25, 2018, lot #715; estimated \$1,800 - \$2,500; sold for \$1,500

19th C. Stained Glass Panels, set of 3, 19 x 69" each with metal housings; Copake Auction, Inc., Copake,

New York, July 28, 2018, Lot #442, estimated \$200-\$300; sold for \$400

**Self-taught artists** who have little or no current market activity, yet their works remain significant to the City of Milwaukee in terms of its history and culture, and document important places and moments in time. A good example is James Alvin Jr. (1935-2011). Alvin studied painting for six months under a federal government program during the 1980s, but was otherwise self-taught. He is recognized to have bridged a gap between poetry, music, and the visual arts especially in the Milwaukee African-American culture and community.