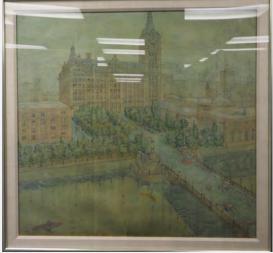

| r (#716)                             |     |              |
| Previous                           | City Hall                              |                                      |     | 1 ale        |
| Locations and<br>Contacts          | Crystal Ivy                            |                                      |     |              |
| Contacts                           | (2/2018) City Hall                     | , Rm 606, west wall                  |     | RRV Value 20 |
|                                    | · -                                    |                                      |     | Conservation |

#### Notes

This is possibly same artist as the one with big tear lower right marked Unknown. Artist could not be identified, valued in the general marketplace.



| RRV Value 2018 | \$2,500.00       |
|----------------|------------------|
| Conservation   | C) Minor Concern |

Condition

fair, somewhat faded, buckled, and tear in lrc

| ID Number                                                                            | MIL.2.8.40                                              | metal plaque Y/N                 | n  |
|--------------------------------------------------------------------------------------|---------------------------------------------------------|----------------------------------|----|
| Title                                                                                | Paul Bunyon                                             |                                  |    |
| Date Created