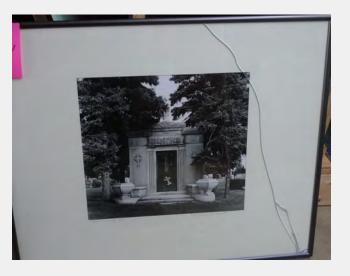

|                                    |                         |    |  |  |
| Price                              |                                    |                         |    |  |  |
| From                               |                                    |                         |    |  |  |
| 2018 Location                      | Not Found 2018 I                   | nventory                |    |  |  |
| Previous                           | Art Closet                         |                         |    |  |  |
| Locations and<br>Contacts          | Sally Witte 414-286-5794           |                         |    |  |  |
| 2 2                                | (2/2018) 5/10 retu<br>DCD, 2nd flr | urned to art closet; 3/ | 03 |  |  |

Notes

MURRAY, Beth American, 20th Century



| RRV Value 2018 | \$300.00         |
|----------------|------------------|
| Conservation   | B) Action Needed |

Condition

excellent, framed 10/95 8/18 glass is broken but photo is okay

| ID Number                             | MIL.4.6.60                    | metal plaque Y/N                                                    | n   |
|---------------------------------------|-------------------------------|---------------------------------------------------------------------|-----|
| Title                                 | All for the Animals           | 3                                                                   |     |
| Date Created                          | 1979                          |                                                                     |     |
| Medium