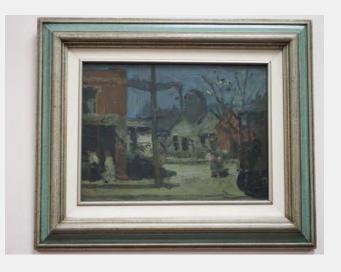

5 City Hall, Treas                     | surer (#103)                       |        |
| Previous                           | City Hall                               |                                    |        |
| Locations and<br>Contacts          | Jim Klajbor                             |                                    |        |
| o o madio                          | (2/2018) 10/91 Ci<br>9/19/91 art closet | ty Hall, Treasurer, R              | m 103; |
| Notes                              | The artist has wo                       | rk in the collection o             | f the  |

The artist has work in the collection of the Milwaukee Art Museum. Estate represented by Richard Norton Gallery, Chicago.

SINCLAIR, Gerrit Van W.

American, 1890-1955, active in Milwaukee and Wisconsin



| RRV Value 2018 | \$6,000.00        |
|----------------|-------------------|
| Conservation   | A) Good Condition |

Condition

8/18 inspection appears to have been reframed and restored and is in stable condition

| ID Number                          | MIL.5.5.7              | metal plaque Y/N                                   | у   | SINDELAR, Peggy              |                                                                                                           |
|------------------------------------|------------------------|----------------------------------------------------|-----|------------------------------|-----------------------------------------------------------------------------------------------------------|
| Title                              | Gifts of Nature