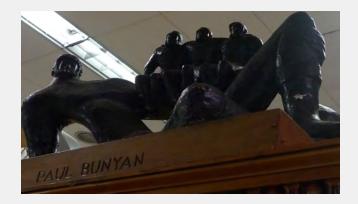

| plaster on wood s                                       | elf-base                         |    |
| Dimensions hxwxd<br>sight ; framed<br>Inscriptions<br>Date Acquired<br>Price<br>From | 28 x 32"<br>incised on base                             |                                  |    |
| 2018 Location                                                                        | 32 Library, Centra                                      | I                                |    |
| Previous<br>Locations and<br>Contacts                                                | Central Library<br>Jennifer Meyer S<br>3/03 Milw Public | tearns<br>∟ibrary, Children's ar | ea |

Notes

CLAYTON, Charles Henry American 1912-1976, active in Wisconsin



| RRV Value 2018 | \$400.00     |
|----------------|--------------|
| Conservation   | D) Low Value |

Condition

Poor; plaster loss on right leg and overall pain loss; green paint along bottom of wood base

| ID Number                             | MIL.1.12.83       | metal plaque Y/N   | COHALAN, Mame  |        |
|---------------------------------------|-------------------|--------------------|----------------|--------|
| Title                                 | movable mural     |                    |                |        |
| Date Created                          | 1980              |                    |                |        |
| Medium                                | paint on wood     |                    |                |        |
| Dimensions hxwxd<br>sight ; framed    |