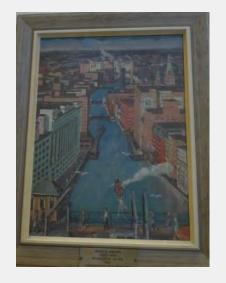

| Floor Atrium)                     |       |
| Previous<br>Locations and<br>Contacts | 809 Bldg                                    |                                   |       |
|                                       | Sally Witte                                 |                                   |       |
|                                       | 2/2018, 3/03 DCE<br>Rm 201, Mayor's         | ), 2nd flr; 7/91 City H<br>Office | all,  |
| Notes                                 | The artist has wo                           | rk in the collection o            | f the |

The artist has work in the collection of the Milwaukee Art Museum. Estate represented by Richard Norton Gallery, Chicago.

SINCLAIR, Gerrit Van W.

American, 1890-1955, active in Milwaukee and Wisconsin



| RRV Value 2018 | \$10,000.00      |
|----------------|------------------|
| Conservation   | B) Action Needed |

#### Condition

Fair, liquid stain in lower left corner; black markings over various areas of surface; also paint & surface loss in various areas; recommend conservation work. Needs to be cleaned and secured to wall since it is in a public area.

| ID Number                          | MIL.1.13.30 metal                                                                                                           | plaque Y/N y    | ,              | SINCLAIR, Gerri                                  |
|------------------------------------|-----------------------------------------------------------------------------------------------------------------------------|-----------------|---