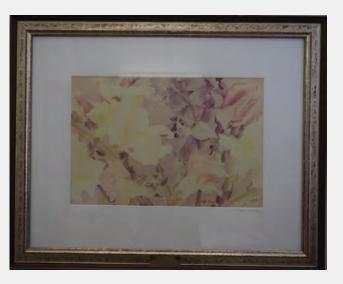

|      |
| Price                              | 70                                     |                            |      |
| From                               | Morning Glory Art                      | Fair, Charles Allis A      | rt   |
| 2018 Location                      | 03 City Hall, 4th F                    | loor (Comptroller)         |      |
| Previous                           | City Hall                              |                            |      |
| Locations and<br>Contacts          | Sharon Kraft                           |                            |      |
| Contacto                           | (2/2018) 1/01 Cor<br>2nd Flr, Personne | nptroller, Rm 405; D<br>el | CD,  |

Notes

BEDFORD, Jill Jeanson American, 20th Century, active in Milwaukee



| RRV Value 2018 | \$150.00     |
|----------------|--------------|
| Conservation   | D) Low Value |

Condition

faded

| ID Number                          | MIL.4.4.1          | metal plaque Y/N      | у    |
|------------------------------------|--------------------|-----------------------|------|
| Title                              | French Bouquet     |                       |      |
| Date Created                       | 1983               |                       |      |
| Medium                             | color photo; in wo | od frame with gold fi | nish |
| Dimensions hxwxd<br>sight ; framed | 10 x 14"; 17 1/2 x | 21 1/2"               |      |
| Inscriptions                       | signed in pencil   |                       |      |
| Date Acquired                      | 9