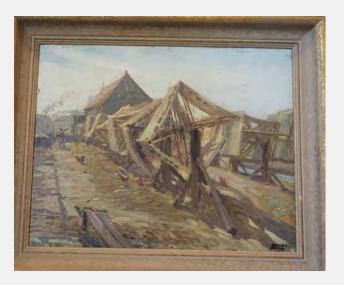

|   |
| From                                  |                     |                                                                        |   |
| 2018 Location                         | 13 City Hall, City  | Clerk's Office                                                         |   |
| Previous<br>Locations and<br>Contacts | City Hall           |                                                                        |   |
|                                       | Terry MacDonald     |                                                                        |   |
|                                       | · /                 | City Hall, Rm 301C; 2<br>7; 7/07 returned to art<br>Hall, DOA, 6th Flr |   |

Notes

BECHER, Arthur Ernst American, 1877-1960, active in Wisconsin



| RRV Value 2018 | \$3,500.00        |
|----------------|-------------------|
| Conservation   | A) Good Condition |

Condition

good; craquelure-some spots of a brown paint top half; abraision and an old repair ul quadrant

| ID Number                          | MIL.1.15.48          | metal plaque Y/N                                                 | n |
|------------------------------------|----------------------|------------------------------------------------------------------|---|
| Title                              | Fishing Shanty       |                                                                  |   |
| Date Created                       | 1912                 |                                                                  |   |
| Medium                             | oi