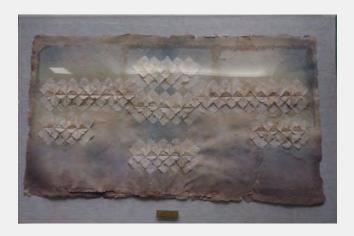

| ID Number                       | MIL.5.13.16         | metal plaque Y/N | Bay View Advanced Specialty Students   |
|---------------------------------|---------------------|------------------|----------------------------------------|
| Title                           | Milwaukee           |                  |                                        |
| Date Created                    | 1978                |                  |                                        |
| Medium                          | woven fabric        |                  |                                        |
|                                 |                     |                  |                                        |
| Dimensions hxwxd sight ; framed |                     |                  |                                        |
| Inscriptions                    |                     |                  |                                        |
| Date Acquired                   |                     |                  | DESTROVED                              |
| Price                           |                     |                  | DESTROYED                              |
| From                            |                     |                  |                                        |
| 2018 Location                   | Not Found 2018      | Inventory        |                                        |
| Previous                        | City Hall           |                  |                                        |
| Locations and<br>Contacts       | Terry MacDonald     | b                |                                        |
| Contacto                        | City Hall, 3rd Flr, | , rm 301A        | RRV Value 2018                         |
|                                 |                     |                  | Conservation E) N/A                    |
|                                 |                     |                  | Condition                              |
| Notes                           |                     |                  | 8/91 found to be infested; disposed of |
|                                 |                     |                  |                                        |