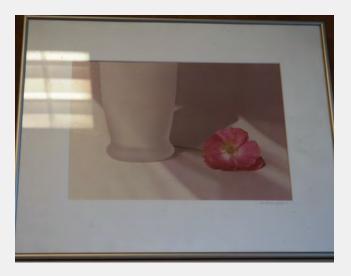

|                                      |  |
| From                                         | Morning Glory Art                        | Fair, Charles Allis Art              |  |
| 2018 Location                                | 25 Southside Hea                         | lth Center                           |  |
| Previous                                     | Southside Health                         | Center; 1640 S. 24th                 |  |
| Locations and<br>Contacts Tracy Wetzel, Comm |                                          | ommissioner's asst. (414)            |  |
|                                              | 11/04 Southside<br>St., 1st flr          | Health Center, 1640 S. 24th          |  |

Notes

BEDFORD, Jill Jeanson American, 20th Century, active in Milwaukee



| RRV Value 2018 | \$150.00     |
|----------------|--------------|
| Conservation   | D) Low Value |

Condition

faded, tape residue on Plexiglass

| ID Number                          | MIL.4.3.44                         | metal plaque Y/N                                                       | у     |
|------------------------------------|------------------------------------|------------------------------------------------------------------------|-------|
| Title                              | Eight Sided Building               |                                                                        |       |
| Date Created                       | 1986                               |                                                                        |       |
| Medium