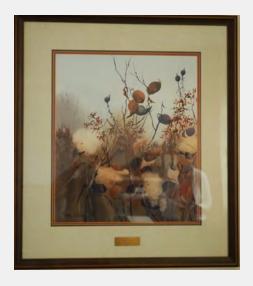

Bldg                                                              |                                                                            |      |
| Locations and<br>Contacts          | Laura Bergner                                                         |                                                                            |      |
|                                    | Attorney', Rachel                                                     | /luni Bldg, 10th Flr, C<br>Kennedy's office, so<br>ity Hall, City Attorney | buth |
| Notes                              | linen mat                                                             |                                                                            |      |

CROOKS, Rita M. American, 20th Century, active in Wisconsin



| RRV Value 2018 | \$450.00         |
|----------------|------------------|
| Conservation   | C) Minor Concern |

Condition

buckling of sheet overall; foxing upper left spot, minor loss, llc

| ID Number                          | NEEDS AN ID metal plaque Y/N y                                                                                                            |
|------------------------------------|-------------------------------------------------------------------------------------------------------------------------------------------|
| Title                              | Portrait of Frank P. Zeidler                                                                                                              |
| Date Created                       | 1996