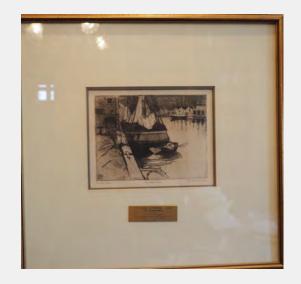

| ID Number                                          | MIL.3.6.152 or metal plaque Y/N n                                   |
|----------------------------------------------------|---------------------------------------------------------------------|
| Title                                              | Lake Park Balcony #2                                                |
| Date Created                                       |                                                                     |
| Medium                                             | watercolor w/pencil                                                 |
| Dimensions hxwxd<br>sight ; framed<br>Inscriptions | 39 1/2"x 29 12"; 40 1/4 x 30 1/4"                                   |
| Date Acquired                                      |                                                                     |
| Price                                              |                                                                     |
| From                                               | CETA purchase                                                       |
| 2018 Location                                      | 32 Library, Central                                                 |
| Previous                                           | Central Library                                                     |
| Locations and<br>Contacts                          | Jennifer Meyer Stearns                                              |
|                                                    | Milw Public Library, main library, 3rd flr, south wall              |
| Notes                                              | Artist has an active primary and secondary market; lives in Germany |

BACHHUBER, Elizabeth (Liz) American, b. 1953, active in Milwaukee / Germany

| RRV Value 2018 | \$800.00         |
|----------------|------------------|
| Conservation   | B) Action Needed |

Condition

fair; fading and warping overall, smudge on sheet at center right edge