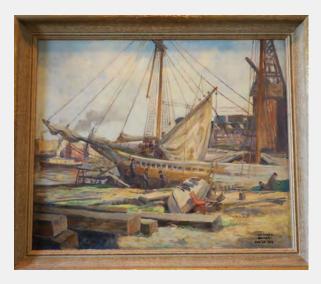

|   |
| From                               |                      |                                                                       |   |
| 2018 Location                      | 13 City Hall, City 0 | Clerk's Office                                                        |   |
| Previous                           | City Hall            |                                                                       |   |
| Locations and<br>Contacts          | Terry MacDonald      |                                                                       |   |
|                                    | . ,                  | City Hall, Rm 301C; 8<br>rk; 7/07 returned to a<br>fall, DOA, 6th Flr |   |

Notes

BECHER, Arthur Ernst American, 1877-1960, active in Wisconsin



| RRV Value 2018 | \$5,000.00        |
|----------------|-------------------|
| Conservation   | A) Good Condition |

Condition

good; loss lower left in blue paint (1 x 1") with previous repair

| ID Number                          | MIL.4.4.5            | metal plaque Y/N                                       | у   |
|------------------------------------|----------------------|--------------------------------------------------------|-----|
| Title                              | Delphinium           |                                                        |     |
| Date Created                       | 1983                 |                                                        |     |
| Medium                             | color photo          |