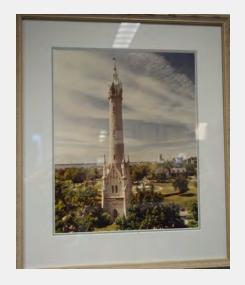

|    |
| Price<br>From                                      |                                         |                                        |    |
| 2018 Location                                      | 07 841 Building (3                      | 11 Bldg & Bridges)                     |    |
| Previous                                           | 841 Bldg                                |                                        |    |
| Locations and<br>Contacts                          | Matt Mortwedt 28                        | 6-2145                                 |    |
|                                                    | Muni Bldg, Rm 40                        | 2, Water Collection                    |    |

Notes

OXENDORF, Eric American, lives and works in Milwaukee



| RRV Value 2018 | \$550.00          |
|----------------|-------------------|
| Conservation   | A) Good Condition |

Condition

Good; Plexiglass has some brown drips on it at the bottom edge which needs to be cleaned off

| ID Number                          | MIL.1.1.90                        | metal plaque Y/N        | n      |
|------------------------------------|-----------------------------------|-------------------------|--------|
| Title                              | Stained Glass                     |                         |        |
| Date Created                       |                                   |                         |        |
| Medium                             | mixed media on c<br>silver finish | anvas, in wood fram     | e with |
| Dimensions hxwxd<br>sig