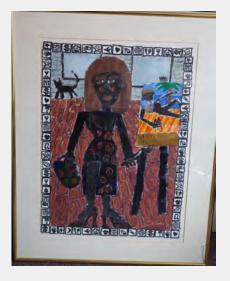

r (#501 Election                          |       |   |
| Previous                           | City Hall                           |                                              |       |   |
| Locations and<br>Contacts          | Neil Albrecht                       |                                              |       |   |
| Contacts                           | (2/2018) 10/20/95<br>Commission, Rm | 5 City Hall, Election 501                    |       | F |
|                                    |                                     |                                              |       | С |
|                                    |                                     |                                              |       |   |

SKOCZEK, Carri M. American, 20th Century, active in Milwaukee



| ) 10/20/95 City Hall, Election | RRV Value 2018 | \$750.00          |
|--------------------------------|----------------|-------------------|
| ssion, Rm 501                  | Conservation   | A) Good Condition |
|                                | Condition      |                   |

Notes

emailed artist 9/12/18

good; lower right corner of glass is broken 3"x 1/2"

| ID Number                          | MIL.3.13.184       | metal plaque Y/N        | SLASKE, Steve  |        |
|------------------------------------|--------------------|-------------------------|----------------|--------|
| Title                              | Milwaukee, River   | to Lake                 |                |        |
| Date Created                       | 1985               |                         |