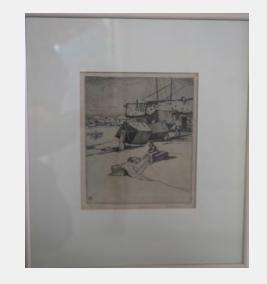

hing, in white r | nat with white metal   | frame |
| Dimensions hxwxd<br>sight ; framed    | 7 x 5 13/4 "; 14 x  | 12 1/2"                |       |
| Inscriptions                          | stylized signature  | in the plate; also sig | ned   |
| Date Acquired                         |                     |                        |       |
| Price                                 |                     |                        |       |
| From                                  |                     |                        |       |
| 2018 Location                         | 17 Port of Milwau   | kee                    |       |
| Previous<br>Locations and<br>Contacts | Port of Milwaukee   | •                      |       |

Notes

HAMMERSMITH, Paul American (1857-1937); active in Milwaukee



RRV Value 2018\$450.00ConservationB) Action Needed

Condition

Sheet yellowed with mat burn (all of these Hammersmith prints have a similar burn condition due to exposure to fluorescent and/or natural light and possible acidic framing materials). Most also have some buckling of the sheet.

City of Milwaukee and City of Milwaukee Arts Board MGFA 18.32.INS Inventory, Condition Assessment, and Retail Replacement Value for Client Information Purposes Effective Valuation Date 9.31.2018 Page 192 of 679

Hammersmith's prints sell regularly at

auction from \$70 - \$300 based on condition.

| ID Number                             | MIL.3.15.50 metal plaque Y/N y               |
|---------------------------------------|----------------------------------------------|
| Title