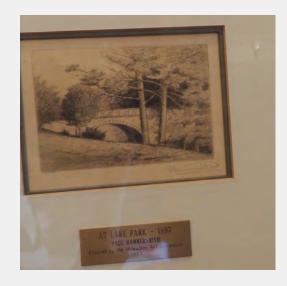

|         |
| 2018 Location                   | 13 City Hall, City Clerk's Office        |                                                  |         |
| Previous                        | City Hall                                |                                                  |         |
| Locations and<br>Contacts       | Terry MacDonald                          |                                                  |         |
|                                 | · · ·                                    | , Common Council<br>City Hall, 3rd Flr, City     | ' Clerk |
| Notes                           | •                                        | prints sell regularly at<br>- \$300 based on cor |         |

HAMMERSMITH, Paul American (1857-1937); active in Milwaukee



| RRV Value 2018 | \$450.00         |
|----------------|------------------|
| Conservation   | B) Action Needed |

#### Condition

| ID Number                          | MIL.3.14.78 metal plaque Y/N y                                                                       |   |
|------------------------------------|------------------------------------------------------------------------------------------------------|---|
| Title                              | Estabrook Park. The Pool                                                                             | , |
| Date Created                       | 1930                                                                                                 |   |
| Medium                             | etching, in white mat with gold accent, in g