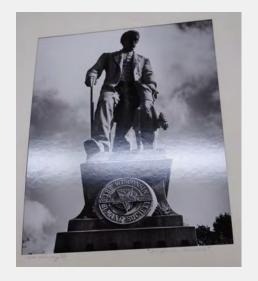

| Price                                 |                               |                                                                     |     |
| From                                  |                               |                                                                     |     |
| 2018 Location                         | 14 809 Art Closet,            | Basement                                                            |     |
| Previous<br>Locations and<br>Contacts | Art Closet                    |                                                                     |     |
| Notes                                 | and with plaque r             | ture of a man with a<br>eading "The Wiscon<br>for the Prevention of | sin |

Cruelty")

MURRAY, Beth American, 20th Century



| RRV Value 2018 | \$150.00         |
|----------------|------------------|
| Conservation   | B) Action Needed |

Condition

photo is good; needs to be protected with a frame and mat

City of Milwaukee and City of Milwaukee Arts Board MGFA 18.32.INS Inventory, Condition Assessment, and Retail Replacement Value for Client Information Purposes Effective Valuation Date 9.31.2018 Page 376 of 679

Madison Group Fine Art Appraisals 200 E. 30th Street, Kansas City, MO 64108 816-708-0705 inquiry@mgfaa.com

| ID Number                                                           | MIL.4.21.31                            | metal plaque Y/N        | MURRAY, Beth   |        |
|---------------------------------------------------------------------|----------------------------------------|----------------