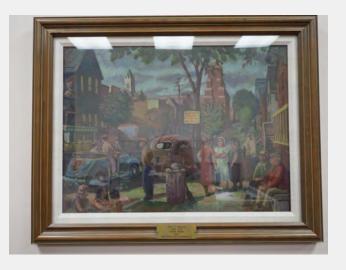

|                                                                                       |
| 2018 Location                   | 15 City Hall, Treasurer (#103)                                                        |
| Previous                        | City Hall                                                                             |
| Locations and<br>Contacts       | Jim Klajbor                                                                           |
| Contacto                        | (2/2018) 3/03 City Hall, 1st Flr, Deputy City<br>Treasurer; 4/15/91 art closet        |
| Notes                           | The artist has work in the collection of the Milwaukee Art Museum. Estate represented |

SINCLAIR, Gerrit Van W.

American, 1890-1955, active in Milwaukee and Wisconsin



| RRV Value 2018 | \$12,500.00       |
|----------------|-------------------|
| Conservation   | A) Good Condition |

Condition

good; in a newer frame and in stable condition

by Richard Norton Gallery, Chicago.

| ID Number                          | MIL.1.13.29                             | metal plaque Y/N                   | n      |
|------------------------------------|-----------------------------------------|------------------------------------|--------|
| Title                              | untitled                                |                                    |        |
| Date Created                       |                                         |                                    |        |
| Medium                             | oil on board, with silver and green w