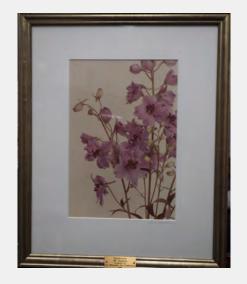

| 40                   |                                                        |     |
| From                               | Morning Glory Art    | Fair, Charles Allis A                                  | vrt |
| 2018 Location                      | 13 City Hall, City 0 | Clerk's Office                                         |     |
| Previous                           | City Hall            |                                                        |     |
| Locations and<br>Contacts          | Terry MacDonald      |                                                        |     |
|                                    | · · ·                | / Hall, CC, Rm 205,<br>set; 3/03 DCD, 3rd I<br>rsonnel |     |

Notes

BEDFORD, Jill Jeanson American, 20th Century, active in Milwaukee



| RRV Value 2018 | \$150.00     |
|----------------|--------------|
| Conservation   | D) Low Value |

Condition

faded

| ID Number                          | MIL.4.4.4                              | metal plaque Y/N           | у    |
|------------------------------------|----------------------------------------|----------------------------|------|
| Title                              | Dream Bouquet                          |                            |      |
| Date Created                       | 1983                                   |                            |      |
| Medium                             | color photo; in wo                     | od frame with gold fi      | nish |
| Dimensions hxwxd<br>sight ; framed | 13 x 19"; 25 1/2 x                     | 31 1/4"