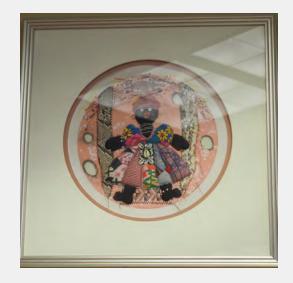

|                                                  |           |
| From                               | acquisition throug          | h "competition" by N                             | 1AB       |
| 2018 Location                      | 31 Library, Center          | Street                                           |           |
| Previous                           | Center Street Libr          | ary                                              |           |
| Locations and<br>Contacts          | Jennifer Meyer S            | tearns                                           |           |
|                                    | 11/04 Center Stre<br>W wall | eet Library, Director's                          | s office, |

COLEMAN, Gerald Duane American, Contemporary, active in Milwaukee



| RRV Value 2018 | \$750.00          |
|----------------|-------------------|
| Conservation   | A) Good Condition |
| Condition      |                   |

Condition

Good; sheet has minor buckling

Notes

| ID Number                                                                                             | MIL.5.4.24                                                                                        | metal plaque Y/N    | n |
|-------------------------------------------------------------------------------------------------------|---------------------------------------------------------------------------------------------------|---------------------|---|
| Title                                                                                                 | Roots