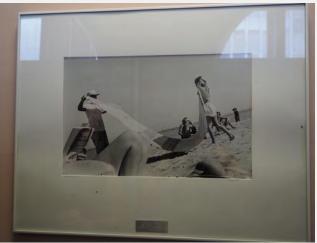

|        | The second |
| 2018 Location                      | City Hall, 7th Floc | or (#716)              |        |            |
| Previous                           | City Hall           |                        |        | -          |
| Locations and<br>Contacts          | Crystal Ivy         |                        |        |            |
| Contacts                           | (2/2018) 3/03 City  | y Hall, Purchasing, F  | Rm 606 | RRV Val    |
|                                    |                     |                        |        | Conserva   |
|                                    |                     |                        |        | Condition  |

Notes

emailed family from his website 9/9/18

GROSKOPF, Todd American, 1955-2012, active in Milwaukee



| RRV Value 2018 | \$750.00         |
|----------------|------------------|
| Conservation   | B) Action Needed |
| Condition      |                  |

bugs infested between Plex and mat

|                                       | ID Number                          | MIL.3.15.3                                                                                                                                                                      | metal plaque Y/N | У |
|---------------------------------------|------------------------------------|---------------------------------------------------------------------------------------------------------------------------------------------------------------------------------|------------------|---|
|                                       | Title