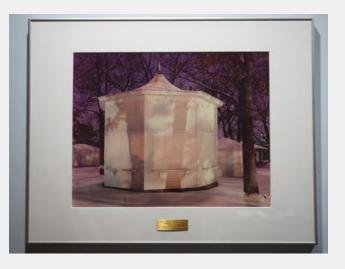

| Lakefront Festival                 | of the Arts                                                            |       |
| 2018 Location                      | 06 809 Building (3                 | Brd Floor)                                                             |       |
| Previous                           | 841 Bldg                           |                                                                        |       |
| Locations and<br>Contacts          | Laura Bergner                      |                                                                        |       |
|                                    | Attorney, reception                | /luni Bldg, Rm 716, C<br>on area; 3/03 City Ha<br>east wall of hallway | •     |

Notes

BEDFORD, William American, 20th Century



| RRV Value 2018 | \$450.00          |
|----------------|-------------------|
| Conservation   | A) Good Condition |
| Condition      |                   |

good

| ID Number                          | MIL.4.15.18                        | metal plaque Y/N                              | у       | В |
|------------------------------------|------------------------------------|-----------------------------------------------|---------|---|
| Title                              | Gabel on River                     |                                               |         | A |
| Date Created                       |                                    |                                               |         |   |
| Medium                             | color photo, with v<br>strip frame | white m