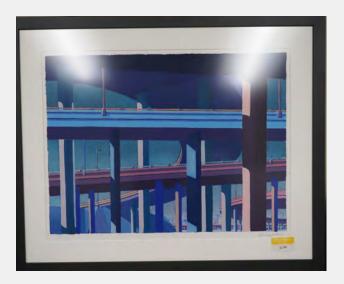

| ID Number                                          | MIL.3.6.152 or metal plaque Y/N n                                   |
|----------------------------------------------------|---------------------------------------------------------------------|
| Title                                              | Lake Park Balcony #2                                                |
| Date Created                                       |                                                                     |
| Medium                                             | watercolor w/pencil                                                 |
| Dimensions hxwxd<br>sight ; framed<br>Inscriptions | 39 1/2"x 29 12"; 40 1/4 x 30 1/4"                                   |
| Date Acquired                                      |                                                                     |
| Price                                              |                                                                     |
| From                                               | CETA purchase                                                       |
| 2018 Location                                      | 32 Library, Central                                                 |
| Previous                                           | Central Library                                                     |
| Locations and<br>Contacts                          | Jennifer Meyer Stearns                                              |
|                                                    | Milw Public Library, main library, 3rd flr, south wall              |
| Notes                                              | Artist has an active primary and secondary market; lives in Germany |

BACHHUBER, Elizabeth (Liz) American, b. 1953, active in Milwaukee / Germany

| RRV Value 2018 | \$800.00         |
|----------------|------------------|
| Conservation   | B) Action Needed |

Condition

fair; fading and warping overall, smudge on sheet at center right edge