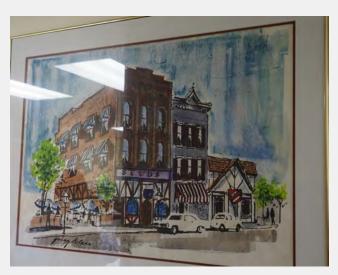

|
| Price                              |                                                                                         |
| From                               |                                                                                         |
| 2018 Location                      | 30 Fire/Police Training Acadamy                                                         |
| Previous                           | Fire/Police Training Academy                                                            |
| Locations and<br>Contacts          | Capt. Nicole Davila                                                                     |
| Contacto                           | (11/04) 4/93 Safety Academy, rm 151; City<br>Hall, rm 404; 2/93 art closet              |

Notes



| RRV Value 2018 | \$250.00     |
|----------------|--------------|
| Conservation   | D) Low Value |

Condition

Appears to be glued to backboard and cockling overall from glue. (Repairs would cost more than the work is worth.)

| ID Number                                                                    | MIL.5.4.25                                                             | metal plaque Y/N | UNKNOWN                   |                           |
|------------------------------------------------------------------------------|------------------------------------------------------------------------|------------------|---------------------------|---------------------------|
| Title                                                                        | oriental piece