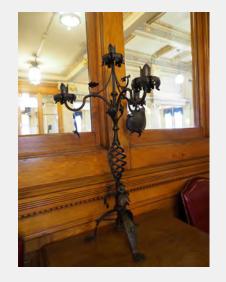

| City Hall                                |                                                                                                     |    |
| Locations and<br>Contacts          | Terry MacDonald                          |                                                                                                     |    |
|                                    | (2/2018) 3/03 City<br>Council Chambers   | Hall, 3rd Flr, Comm<br>s                                                                            | on |
| Notes                              | photographs, bluep<br>masterpieces can b | tion of Colnik's drawin<br>rints and wrought iron<br>be found the Villa Terra<br>seum in Milwaukee, |    |

Wisconsin.

COLNIK, Cyril Austrian-American (1871-1958)



| RRV Value 2018 | \$1,200.00       |
|----------------|------------------|
| Conservation   | C) Minor Concern |

Condition

accumulation of wax and dust

| ID Number                          | MIL.2.2.23                               | metal plaque Y/N                                                                                      | n   | COLNIK, Cyril