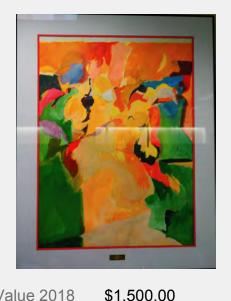

|   |  |
| 2018 Location                      | 06 809 Building (3                           | rd Floor)                                                         |   |  |
| Previous                           | 809 Bldg                                     |                                                                   |   |  |
| Locations and<br>Contacts          | Sally Witte                                  |                                                                   |   |  |
| Contacto                           | · /                                          | ference area; 7/2013<br>ludy Allen); 3/05 Poli<br>r, Assist Chief |   |  |

Notes

DONHAUSER, Paul S.

German-born American, 1936-2007, active in Wisconsin



| RRV Value 2018 | \$1,500.00       |
|----------------|------------------|
| Conservation   | C) Minor Concern |

Condition

large light buckling overall but not a concern. There is a top border to the composition but it does not appear to have slipped unless it slipped evenly on both sides.

| ID Number                             | Acct# 31-002        | metal plaque Y/N           | DONHAUSER, Paul | S.          |
|---------------------------------------|---------------------|----------------------------|-----------------|-------------|
| Title                                 | Summer              |                            |                 |             |
| Date Created                          |                     |                            |                 |             |
| M