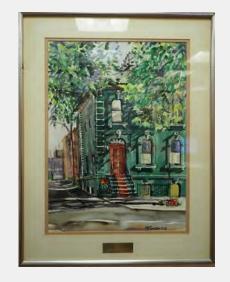

|   |
| 2018 Location                      | 18 Lake Tower       |                                               |          |   |
| Previous                           | Lake Tower (DNS     | S)/Bldg Insp                                  |          |   |
| Locations and<br>Contacts          | Tina Klose          |                                               |          |   |
| Contacto                           | (2/2018) 11/04 La   | ake Tower (DNS) 1st                           | t flr,   | F |
|                                    | new location?/Blo   | dg Inspection, 9th & I                        | Mitchell | C |
|                                    |                     |                                               |          | С |

McGOVERN, Cynthia American, 20th Century



| RRV Value 2018 | \$500.00          |
|----------------|-------------------|
| Conservation   | A) Good Condition |

Condition

good; slight buckling in sheet

| ID Number                          | MIL.3.13.72        | metal plaque Y/N                                | у     |
|------------------------------------|--------------------|-------------------------------------------------|-------|
| Title                              | Kilbourn Avenue    |                                                 |       |
| Date Created                       | 1978               |                                                 |       |
| Medium                             |                    | er, with cream mat a<br>with interior liner hav |       |
| Dimensions hxwxd<br>sight ; framed | 14 1/2 x