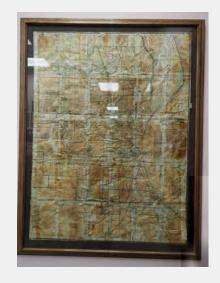

018 Location                      | 13 City Hall, City                    | Clerk's Office                 |       |          |
| Previous                           | City Hall                             |                                |       |          |
| Locations and<br>Contacts          | Terry MacDonald                       |                                |       |          |
| Contacts                           | (2/2018) '(2/2018                     | ) City Hall, Rm 205;           | City  | RRV      |
|                                    | Hall, LRB, Rm B-                      | 11                             |       | Cons     |
|                                    |                                       |                                |       | <b>•</b> |

Notes

UNKNOWN



| RRV Value 2018 | \$400.00     |
|----------------|--------------|
| Conservation   | D) Low Value |

Condition

Fair, covered with ceases; wrinkles; paper loss; stains from tape over entire surface; could be better preserved and protected from further degradation.

| ID Number                             | NEEDS A             | metal plaque Y/N    | n |
|---------------------------------------|---------------------|---------------------|---|
| Title                                 | Milwaukee Street    | car Scene (desc.)   |   |
| Date Created                          |                     |                     |   |
| Medium                                | oil on canvas       |                     |   |
|                                       |                     |