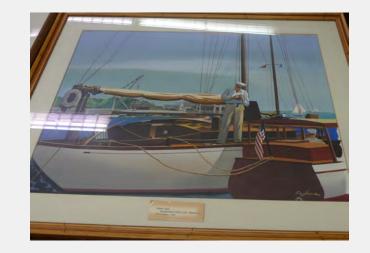

| 32 Library, Centra                                     | al                   |   |  |
| Previous                           | Central Library                                        |                      |   |  |
| Locations and<br>Contacts          | Jennifer Meyer Stearns                                 |                      |   |  |
|                                    | Milwaukee Public Library, 814 W Wisconsin<br>- 3rd flr |                      |   |  |
|                                    |                                                        |                      |   |  |

The artist does not have an active secondary market but he does has work in the collection of the Milwaukee Art Museum.

Notes

JANSEN, Richard H. American, 1910-1988, active in Wisconsin



| RRV Value 2018 | \$1,000.00       |
|----------------|------------------|
| Conservation   | B) Action Needed |

#### Condition

Fair; small accretions IIc; sheet is likely slipping. Large scuffs at top area of sky and some discoloration. Brown paper and other acid-based materials have caused some mat discoloration. Would be best to refame with acid-free materials and new hinges

| ID Number                          | MIL.5.2.2                   | metal plaque Y/N       | у      | J |
|------------------------------------|-----------------------------|------------------------|--------|---|
| Title                              | September                   |                        |        | A |
| Date Created                       |                             |