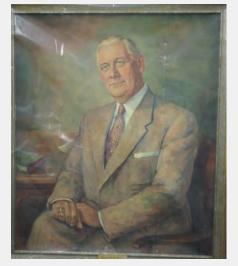

Artists with strong historical and/or lifetime ties to Germany which would include Paul S. Donhauser, Hans John Stoltenberg, Albert Otto Tiemann, and Carl von Maar.

**The Collection also contains a fair number of portraits** of City dignitaries and Mayors throughout the many years of its history. These tend to have been executed not by famous named artists but by trained portrait painters who generally have little or no active markets. These portraits were valued in the general marketplace and when the painter could be identified, that was taken into consideration. Most were valued in the \$2,000 - \$2,500 range unless a specific reason deemed the work should be higher.