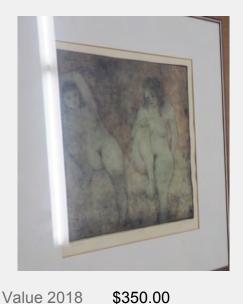

|       |  |
| Previous                                      | Art Closet                                                         |                                          |       |  |
| Locations and<br>Contacts                     | Sally Witte 414-28                                                 | 86-5794                                  |       |  |
|                                               | (2/2018) 7/07 retu<br>9/94 City Hall, Ma                           | urned to art closet; (3<br>ayor's Office | 8/03) |  |
|                                               |                                                                    |                                          |       |  |

FRIEBERT, Joseph American, (1908-2002), active in Wisconsin



| RRV Value 2018 | \$350.00     |
|----------------|--------------|
| Conservation   | D) Low Value |
| Condition      |              |

Notes

paper is buckled

| ID Number                          | MIL.3.10.75                        | metal plaque Y/N       | n       | GANDY, Gary M.       |                           |
|------------------------------------|------------------------------------|------------------------|---------|----------------------|---------------------------|
| Title                              | Spirit of Progress                 |                        |         | American, 20th Cent  | tury, active in Milwaukee |
| Date Created                       | 1985                               |                        |         |                      |