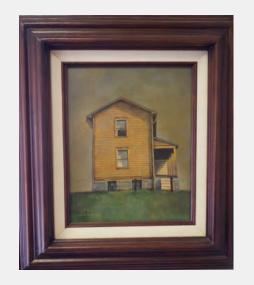

| 99                                 |                                                |     |
| From                            | Collector's Gallery                | /                                              |     |
| 2018 Location                   | 16 City Hall, Tax                  | Assessor (#504)                                |     |
| Previous                        | City Hall                          |                                                |     |
| Locations and<br>Contacts       | Pilar Olvera                       |                                                |     |
|                                 | · · ·                              | ity Hall, Assessor's o<br>y Hall, Rm 301C; Cit |     |

WOKURKA, Doris Christoffel (1929-1986)



| RRV Value 2018 | \$850.00          |
|----------------|-------------------|
| Conservation   | A) Good Condition |
| Condition      |                   |

Notes

3/95 new frame

| ID Number                          | MIL.3.10.2                                                              | metal plaque Y/N                     | у         |
|------------------------------------|-------------------------------------------------------------------------|--------------------------------------|-----------|
| Title                              | Scene from a Vienna Café                                                |                                      |           |
| Date Created                       | 1984                                                                    |