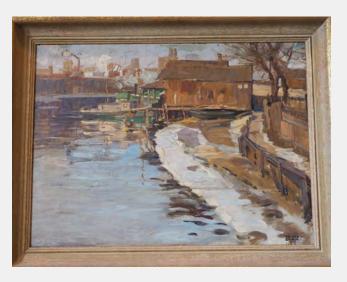

|   |
| From                               |                      |                                                                  |   |
| 2018 Location                      | 13 City Hall, City 0 | Clerk's Office                                                   |   |
| Previous                           | City Hall            |                                                                  |   |
| Locations and<br>Contacts          | Terry MacDonald      |                                                                  |   |
|                                    | · · · ·              | City Hall, Rm 301C; 2<br>; 2/08 art closet; 7/07<br>ioner's area |   |

Notes

BECHER, Arthur Ernst American, 1877-1960, active in Wisconsin



| RRV Value 2018 | \$5,000.00        |
|----------------|-------------------|
| Conservation   | A) Good Condition |

Condition

good; edges are rubbed from contact with frame

| ID Number                          | MIL.1.21.47          | metal plaque Y/N                                                      | n |
|------------------------------------|----------------------|-----------------------------------------------------------------------|---|
| Title                              | Shipyard             |                                                                       |   |
| Date Created                       | 6/20/1912            |                                                                       |   |
| Medium                             | oil on board         |