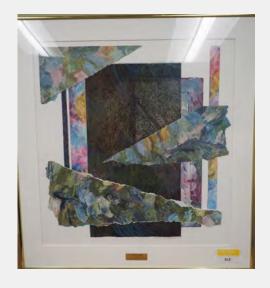

| ID Number                             | MIL.3.1.52           | metal plaque Y/N                           | у |  |
|---------------------------------------|----------------------|--------------------------------------------|---|--|
| Title                                 | Mountain Mist        |                                            |   |  |
| Date Created                          | 1989                 |                                            |   |  |
| Medium                                | -                    | aper, mounted on a<br>th white mat, and go |   |  |
| Dimensions hxwxd<br>sight ; framed    | 27 x 26"; 34 x 32"   |                                            |   |  |
| Inscriptions                          | signed and dated Irc |                                            |   |  |
| Date Acquired                         | 1989                 |                                            |   |  |
| Price                                 | 500                  |                                            |   |  |
| From                                  | Cardinal Stritch C   | ollege, Mile of Art                        |   |  |
| 2018 Location                         | 13 City Hall, City   | Clerk's Office                             |   |  |
| Previous                              | City Hall            |                                            |   |  |
| Locations and<br>Contacts             | Terry MacDonald      |                                            |   |  |
| (2/2018) 3/03 City Hall, LRB, Rm B-11 |                      |                                            |   |  |

Notes

AHRENS, Barbara J. American, 20th Century

| RRV Value 2018 | \$700.00         |
|----------------|------------------|
| Conservation   | C) Minor Concern |

Condition

moving company sticker on Plexiglass; should be removed