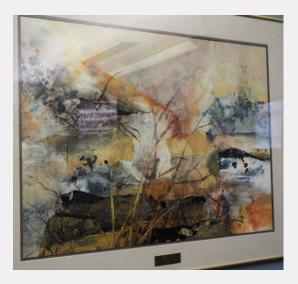

| ID Number                          | MIL.3.1.162         | metal plaque Y/N        | n     | BACHH             |
|------------------------------------|---------------------|-------------------------|-------|-------------------|
| Title<br>Date Created              | Big Flathead II     |                         |       | America<br>German |
| Medium                             | pastel on paper     |                         |       |                   |
| Dimensions hxwxd<br>sight ; framed | 59 1/2 x 40"; 61 1  | /2 x 41 3/4"            |       |                   |
| Inscriptions                       | long, detailed inse | cription center right s | side  |                   |
| Date Acquired                      | 1978                |                         |       |                   |
| Price                              |                     |                         |       |                   |
| From                               | CETA purchase       |                         |       |                   |
| 2018 Location                      | 32 Library, Centra  | al                      |       |                   |
| Previous                           | Central Library     |                         |       |                   |
| Locations and<br>Contacts          | Jennifer Meyer S    | tearns                  |       |                   |
| Contacts                           | Milw Public Libra   | ry, main library stora  | age   | RRV Va            |
|                                    |                     |                         |       | Conserv           |
|                                    |                     |                         |       | Conditio          |
| Notes                              | Artist has an acti  | ve primary and seco     | ndary | fair; sor         |

2 P

Artist has an active primary and secondary market; lives in Germany

IUBER, Elizabeth (Liz) an, b. 1953, active in Milwaukee / ny

| RRV Value 2018 | \$800.00         |
|----------------|------------------|
| Conservation   | B) Action Needed |

on

fair; somewhat warped; very dusty and dirty might want to deaccession if not on view

| ID Number                                          | MIL.3.1.215                                                | metal plaque Y/N               | n     |
|----------------------------------------------------|------------------------------------------------------------|--------------------------------|-------|
| Title                                              | Bypass                                                     |                                |       |
| Date Created                                       | 1978                                                       |                                |       |
| Medium                                             | prismacolor penci                                          | & watercolor on pa             | per   |
| Dimensions hxwxd<br>sight ; framed<br>Inscriptions | 59 1/2 x 39 1/4"; 6                                        | 62 x 41 3/4"                   |       |
| Date Acquired                                      | 1978                                                       |                                |       |
| Price                                              |                                                            |                                |       |
| From                                               | CETA purchase                                              |                                |       |
| 2018 Location                                      | 32 Library, Central                                        |                                |       |
| Previous<br>Locations and<br>Contacts              | Central Library<br>Jennifer Meyer St<br>Milw Public Librar | earns<br>y, main library stora | ge    |
| Notes                                              | Artist has an activ<br>market; lives in G                  | ve primary and seco<br>sermany | ndary |

BACHHUBER, Elizabeth (Liz) American, b. 1953, active in Milwaukee / Germany

| RRV Value 2018 | \$800.00         |
|----------------|------------------|
| Conservation   | B) Action Needed |

Condition

poor; backing board is loose and work is buckled, faded, Plexi is scratched and has a red mark on it - crayon or nail polish