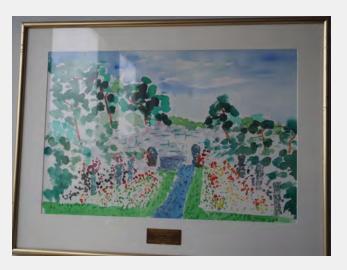

|                                |                                                |       |
| From                               |                                |                                                |       |
| 2018 Location                      | 07 841 Building (3             | 11 Bldg & Bridges)                             |       |
| Previous                           | 841 Bldg                       |                                                |       |
| Locations and<br>Contacts          | Matt Mortwedt 286-2145         |                                                |       |
| Contacto                           | •                              | 02; 7/07 art closet; 3/<br>nmissioner's Office | /03   |

BARTLETT, Eliot Fitch American, 1930-1981



| RRV Value 2018 | \$400.00          |
|----------------|-------------------|
| Conservation   | A) Good Condition |
| Condition      |                   |

Notes

| ID Number                       | MIL.5.13.16         | metal plaque Y/N | Bay View Advanced Specialty Students   |
|---------------------------------|---------------------|------------------|----------------------------------------|
| Title                           | Milwaukee           |                  |                                        |
| Date Created                    | 1978                |                  |                                        |
| Medium                          | woven fabric        |                  |                                        |
|                                 |