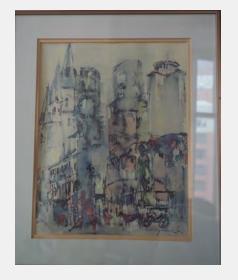

|                                               |   |
| 2018 Location                      | City Hall, 7th Floor                   | r (#716)                                      |   |
| Previous                           | City Hall                              |                                               |   |
| Locations and<br>Contacts          | Crystal Ivy                            |                                               |   |
|                                    | (2/2018) 9/93 City<br>northwest corner | v Hall, DOA, Rm 606<br>office                 | , |
|                                    |                                        |                                               |   |

Notes

MUCHA, Willy

French-Polish, b. 1905 Warsaw, Poland - d.1995, Paris, France



RRV Value 2018

Conservation

A) Good Condition

\$225.00

Condition

good reframed in 1993

| ID Number                          | MIL.3.13.243       | metal plaque Y/N    | MUCHA, V  | Willy                         |                        |     |
|------------------------------------|--------------------|---------------------|-----------|-------------------------------|------------------------|-----|
| Title<br>Date Created              | San Francisco      |                     |           | olish, b. 190<br>aris, Franco | 05 Warsaw, Polanc<br>e | - t |
| Medium                             | print of watercolo | r                   |           |                               |                        |     |
| Dimensions hxwxd<br>sight ; framed |                    |