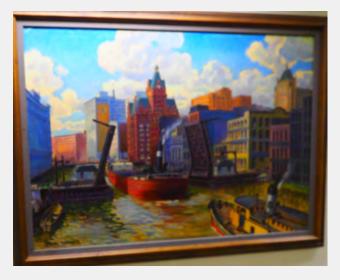

|   |  |  |  |  |
| ( | Contacts                           | · ·                                                                                                                                                                                                                              | ect picture) (2/2018)<br>E elevator; DCD, 1s |   |  |  |  |  |
|   | Notes                              | Major artist with Midwestern and Milwaukee<br>roots; active as a WPA artist. He is known<br>for painting, illustration, murals, arts<br>education and also as a writer. The<br>Milwaukee Theatre has nine murals by<br>Lindberg. |                                              |   |  |  |  |  |

LINDBERG, Thorsten Harold Frederick Swedish-American, 1878-1949, active in Wisconsin



| RRV Value 2018 | \$5,000.00 |
|----------------|------------|
| Conservation   | у          |

#### Condition

stable but there is a fair amont of craquelure overall especially in the top sky area. Impression from stretcher bars visible horizontally along top edge and buckle in canvas upper left corner. Pinhole bottom edge center. Would benefit from cleaning.

| ID Number                                                           | MIL.1.14.15     | metal plaque Y/N        | LIN | DBERG, Thorste | en Harold Frederick  |  |
|---------------------------------------------------------------------|-----------------|-------------------------|-----|----------------|----------------------|--|
| Title                                                               | Dairying        |