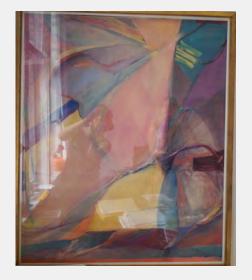

| loor (#716)            |         |   |
| Previous                           | City Hall                      |                        |         |   |
| Locations and<br>Contacts          | Patty Doll                     |                        |         |   |
| Contacto                           | (2/2018) 3/03 City             | / Hall, Mayor's Office | e; City | I |
|                                    | Hall, 8th Flr, Yout            | h Employment office    | <u></u> | ( |
|                                    |                                |                        |         | C |
| Notes                              |                                |                        |         |   |

Notes

This piece was originally marked missing

KENNEDY, Lola Artist info not found



| RRV Value 2018 | \$1,100.00        |
|----------------|-------------------|
| Conservation   | A) Good Condition |
| Condition      |                   |

good; some buckling

| ID Number                          | MIL.2.4.14                        | metal plaque Y/N               | K  |
|------------------------------------|-----------------------------------|--------------------------------|----|
| Title                              | Porcelain Bowl                    |                                | Aı |
| Date Created                       | 1984                              |                                |    |
| Medium                             | copper red with wate              | ax resistant surface           |    |
| Dimensions hxwxd<br>sight ; framed | 14" diameter