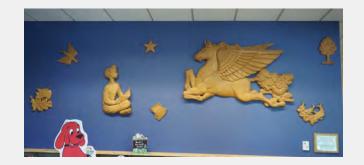

-----|
| Title     | Pegasus, Child & | Star             |

Title

Date Created

carved wood, 8 sections Medium

| Dimensions hxwxd<br>sight ; framed | wall 87x94" vertically as installed |
|------------------------------------|-------------------------------------|
| Inscriptions                       |                                     |
| Date Acquired                      |                                     |
| Price                              |                                     |
| From                               |                                     |

2018 Location

Previous Locations and Contacts

26 Tippecanoe Library Washington Park Library Jennifer Meyer Stearns

Washington Park Library, meeting rm, N wall

Notes

WIKEN, Dick American, 1913-1985, active in Milwaukee



| RRV Value 2018 | \$3,000.00       |
|----------------|------------------|
| Conservation   | C) Minor Concern |

Condition

Fair. The horse and boy figures are cracking vertically and there are a few holes in the horse.

Madison Group Fine Art Appraisals 200 E. 30th Street, Kansas City, MO 64108 816-708-0705 inquiry@mgfaa.com

| City of Milwaukee Portable Art Collection |                                                                                     |                |        |  |
|-------------------------------------------|-------------------------------------------------------------------------------------|----------------|--------|--|
| ID Number                                 | MIL.3.20.264 metal plaque Y/N                                                       | WILDE, John