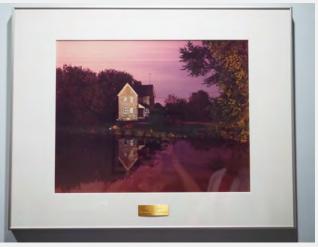

|         |   |
| Locations and<br>Contacts          | Laura Bergner                      |                                               |         |   |
|                                    | (2/2018) (2006) N                  | /luni Bldg, Rm 716, C                         | City    | R |
|                                    |                                    | on area; 3/03 City Ha<br>east wall of hallway | ll, 8th | С |
|                                    | m, ony Anomey,                     | cast wall of HallWay                          |         | С |
| Notes                              | alle an an at all frame.           |                                               |         |   |

Notes

silver metal frames

BEDFORD, William American, 20th Century



| RRV Value 2018 | \$450.00          |
|----------------|-------------------|
| Conservation   | A) Good Condition |
| Condition      |                   |

good

| ID Number                          | MIL.2.3.35         | metal plaque Y/N | n |
|------------------------------------|--------------------|------------------|---|
| Title                              | Astral Being       |                  |   |
| Date Created                       |                    |                  |   |
| Medium                             | stone, carved, wit | h a wood base    |   |
|                                    |                    |                  |   |
| Dimensions hxwxd<br>sight ; framed | 11 x 9 x 9"        |                  |   |
| Inscriptions                       |