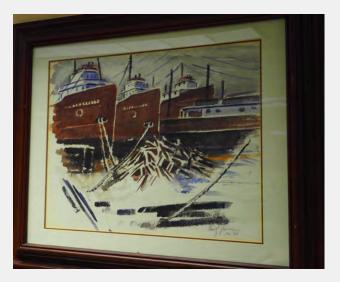

|                              |                                                  |     |
| From                               |                              |                                                  |     |
| 2018 Location                      | 06 809 Building (3           | rd Floor)                                        |     |
| Previous                           | 809 Bldg                     |                                                  |     |
| Locations and<br>Contacts          | Sally Witte                  |                                                  |     |
| Contacto                           | . ,                          | D 2nd flr, NE quadrar<br>rt closet; DCD, 4th flı |     |

Notes

GROOM, Emily Parker American, 1875-1975



| RRV Value 2018 | \$3,500.00       |
|----------------|------------------|
| Conservation   | B) Action Needed |

Condition

#### good

restored in 1991; frame has a loss lower left corner; recommend UV plex and new frame

| ID Number                          | MIL.4.11.17         | metal plaque Y/N       | у      | GROSKO     |
|------------------------------------|---------------------|------------------------|--------|------------|
| Title                              | King Arthur Lives   | On                     |        | Americar   |
| Date Created                       | 8/1/1990            |                        |        |            |
| Medium                             | photograph, silver  | r gelatin print        |        |            |
| Dimensions hxwxd<br>sight ; fram