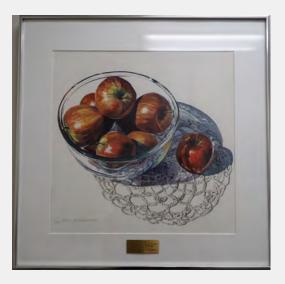

|   |
| 20                        | 18 Location                      | 20 Municipal Cour                            | t                      |     |   |
| Previous                  |                                  | Municipal Court                              |                        |     |   |
| Locations and<br>Contacts | Sheldyn Himle                    |                                              |                        |     |   |
|                           |                                  | (2/2018) 3/97 Mui<br>Resource Center         | nicipal Court, Emplo   | yee | ( |
|                           |                                  |                                              |                        |     |   |

ZALUCHA, Peggy Flora American, 1948, active in Wisconsin



| RRV Value 2018 | \$2,000.00       |
|----------------|------------------|
| Conservation   | C) Minor Concern |
| · · · · · ·    |                  |

Condition

Irc quarter-sized impression in paper

| ID Number                          | unknown                                                               | metal plaque Y/N     | у      |
|------------------------------------|-----------------------------------------------------------------------|----------------------|--------|
| Title                              | Neenah                                                                |                      |        |
| Date Created                       | 1954                                                                  |                      |        |
| Medium