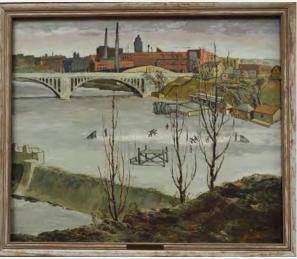

|        | F    |
| Previous                           | City Hall                           |                        |        |      |
| Locations and<br>Contacts          | Terry MacDonald                     |                        |        |      |
| Contacts                           | (2/2018) 6/2012 C                   | tity Hall, rm 205; 8/1 | 0 City | RRV  |
|                                    | Hall, 3rd Flr (Bill A               | rnold); 7/07 art clos  | et     | Cons |
|                                    |                                     |                        |        | Cond |
| Notes                              | WPA artist, estab                   | lished WI artist       |        | Fair |

LOGAN, Clarice George American, (1909-1982), active in Wisconsin



| RRV Value 2018 | \$5,500.00       |
|----------------|------------------|
| Conservation   | B) Action Needed |

Condition

Fair; minor cracks throughout especially at the top where there are four small losses / areas of instability in the sky area. Paint is very dry and brittle. Should be reviewed overall.

| ID Number                             | metal plaque Y/N             | LORENCE, John ( | C., Jr.      |
|---------------------------------------|------------------------------|-----------------|--------------|
| Title                                 | Descending Horizon & Oranges |                 |              |
| Date Created                          |                              |                 |              |
| Medium                                | collage & oil