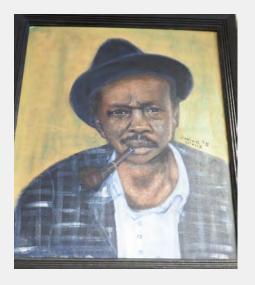

|
|                                                        | Mr. Eubanks<br>1979<br>acrylic on canvas,<br>black<br>22 x 15"; 26 x 19"<br>signed and dated<br>1990<br>195<br>acquisition throug<br>31 Library, Center<br>Center Street Libr<br>Jennifer Meyer St<br>11/04 Center Street | <ul> <li><i>Mr. Eubanks</i></li> <li>1979</li> <li>acrylic on canvas, in a wood frame pablack</li> <li>22 x 15"; 26 x 19"</li> <li>signed and dated</li> <li>1990</li> <li>195</li> <li>acquisition through "competition" by M</li> <li>31 Library, Center Street</li> <li>Center Street Library</li> <li>Jennifer Meyer Stearns</li> <li>11/04 Center Street Library, main state</li> </ul> |

DICKS, Janice Artist info not found.



| RRV Value 2018 | \$200.00         |
|----------------|------------------|
| Conservation   | C) Minor Concern |

Notes

Condition

ulc small rub from contact with frame

Madison Group Fine Art Appraisals 200 E. 30th Street, Kansas City, MO 64108 816-708-0705 inquiry@mgfaa.com

| ID Number                          | MIL.3.15.189 metal p                     | laque Y/N     | t     | DIETR   |
|------------------------------------|------------------------------------------|---------------|-------|---------|
| Title                              | Below the Dam                            |               |       | Americ  |
| Date Created                       |                                          |               |       |         |
| Medium                             | watercolor on p