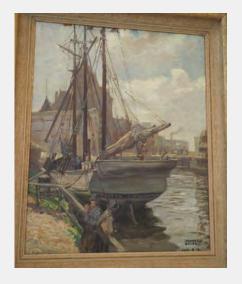

|                                                                       |     |
| 2018 Location                      | 13 City Hall, City                 | Clerk's Office                                                        |     |
| Previous                           | City Hall                          |                                                                       |     |
| Locations and<br>Contacts          | Terry MacDonald                    |                                                                       |     |
|                                    |                                    | City Hall, Rm 301C; 2<br>; 7/07 returned to art<br>Hall, DOA, 6th Flr |     |

Notes

BECHER, Arthur Ernst American, 1877-1960, active in Wisconsin



| RRV Value 2018 | \$5,000.00        |
|----------------|-------------------|
| Conservation   | A) Good Condition |

Condition

good; overall craquelure; small amount of paint loss ulc 2"

| ID Number                             | MIL.1.14.45         | metal plaque Y/N                                                      | n |
|---------------------------------------|---------------------|-----------------------------------------------------------------------|---|
| Title                                 | Fish Nets           |                                                                       |   |
| Date Created                          | 1912                |                                                                       |   |
| Medium                                | oil on