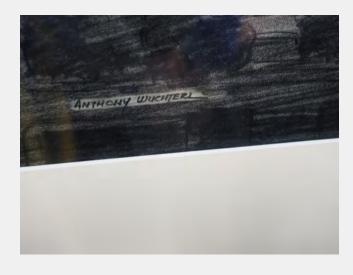

|  |  |
|                           | Previous                           | City Hall                                            |  |  |
| Locations and<br>Contacts |                                    | Crystal Ivy                                          |  |  |
|                           | Contacts                           | (2/2018) City Hall, Rm 606, north wall               |  |  |
|                           |                                    |                                                      |  |  |
|                           |                                    |                                                      |  |  |

Notes

Photography was a challenge due to glare from florescent lights - detail shown below

WUCHTERL, Anthony American, 1897-1970



| RRV Value 2018 | \$1,500.00       |
|----------------|------------------|
| Conservation   | C) Minor Concern |

Condition

Some buckling of sheet; slipped hinge upper left

| ID Number                                                                            | MIL.5.2.21       | metal plaque Y/N | ZABLER, Howard |                |  |
|--------------------------------------------------------------------------------------|------------------|------------------|----------------|----------------|--|
| Title                                                                                | Reindeer         |                  |                |                |  |
| Date Created                                                                         | 1979             |                  |