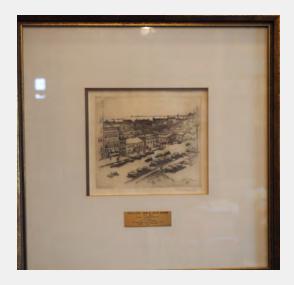

| City Hall                                                                 |                                                  |                    |  |
| Locations and<br>Contacts       |                                                                           |                                                  |                    |  |
| Contacto                        | · · ·                                                                     | , Common Council<br>City Hall, 3rd Flr, City     | <sup>v</sup> Clerk |  |
| Notes                           | •                                                                         | orints sell regularly at<br>- \$300 based on cor |                    |  |

HAMMERSMITH, Paul American (1857-1937); active in Milwaukee



| RRV Value 2018 | \$450.00         |
|----------------|------------------|
| Conservation   | B) Action Needed |

#### Condition

| ID Number                             | MIL.3.15.200        | metal plaque Y/N       | у     |
|---------------------------------------|---------------------|------------------------|-------|
| Title                                 | Mending Nets        |                        |       |
| Date Created                          |                     |                        |       |
| Medium                                | etching, in white r | nat with white metal   | frame |
| Dimensions hxwxd<br>sight ; framed    | 7 x 5 13/4 "; 14 x  | 12 1/2"                |       |
| Inscriptions                          | stylized signature  | in the plate; also si