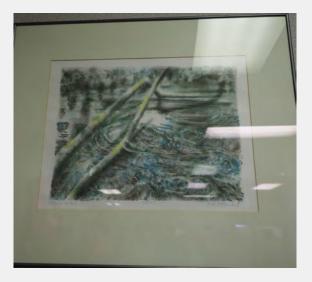

|                              |       |
| Price                                 |                                                                               |                              |       |
| From                                  | John Gruenwald                                                                |                              |       |
| 2018 Location                         | 24 Rent Assistance                                                            | e                            |       |
| Previous<br>Locations and<br>Contacts | Debra Larosa<br>286-5647<br>(2/2018) 12/04 Rent Assis<br>DCD, Rent Assistance | stance, 5011 W. Lisbon Ave.; | 10/94 |

Burkert, Robert Randall American, b. 1930, active in Wisconsin



RRV Value 2018\$550.00ConservationA) Good ConditionCondition

| ID Number                          | MIL.3.15.131 metal plaque Y/N y                                     |  |  |
|------------------------------------|---------------------------------------------------------------------|--|--|
| Title                              | Bar Harbor, Maine                                                   |  |  |
| Date Created                       |                                                                     |  |  |
| Medium                             | watercolor on paper, in celadon green mat and wood frame            |  |  |
| Dimensions hxwxd<br>sight ; framed | 16 1/2 x 27 1/2"; 27 1/2 x 38 1/4"                                  |  |  |
| Inscriptions                       | signed