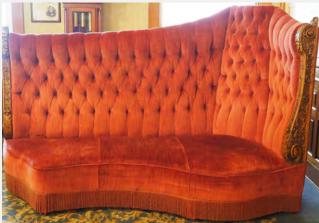

|
| From                               |                           |                     |      | S. S. S. S. S. |
| 2018 Location                      | 13 City Hall, City        | Clerk's Office      |      |                |
| Previous                           | City Hall                 |                     |      | Restor         |
| Locations and<br>Contacts          | Terry MacDonald           |                     |      |                |
| Contacts                           | (2/2018) 3/03 City        | y Hall, Common Cou  | ncil | RRV Value 2    |
|                                    | Ante Rm                   |                     |      | Conservation   |
|                                    |                           |                     |      | Condition      |



| RRV Value 2018 | \$1,500.00        |
|----------------|-------------------|
| Conservation   | A) Good Condition |
| Condition      |                   |

Notes

good; upholstery somewhat faded

| ID Number                                                           | MIL.6.3.34                   | metal plaque Y/N         | UNKNOWN        |        |  |
|---------------------------------------------------------------------|------------------------------|--------------------------|----------------|--------|--|
| Title                                                               | St. Mary's Water             | Tower                    |                |        |  |
| Date Created                                                        |                              |