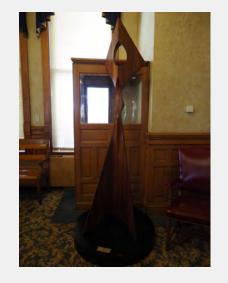

| Carved black waln                     | nut                                         |     |          |
| Dimensions hxwxd<br>sight ; framed<br>Inscriptions<br>Date Acquired<br>Price<br>From<br>2018 Location | 72 x 23 1/4"<br>13 City Hall, City (  | Clerk's Office                              |     |          |
| Previous<br>Locations and<br>Contacts                                                                 | . , .                                 | y Hall, 3rd Flr, Comm<br>ittee area hallway |     | RR<br>or |
| Notes                                                                                                 | on round wood b<br>emailed the artist |                                             | Q   | go       |

QUEOFF, Tom American, active in Milwaukee



| RRV Value 2018 | \$18,500.00       |
|----------------|-------------------|
| Conservation   | A) Good Condition |

Condition

good

| ID Number                          | MIL.2.1.25                               | metal plaque Y/N                               | У       | QUEOFF    |
|------------------------------------|------------------------------------------|------------------------------------------------|---------|-----------|
| Title                              | Long Necked Star                         | re                                             |         | Americar  |
| Date Created                       | 1977                                     |                                                |         |           |
| Medium                             | carved mahog