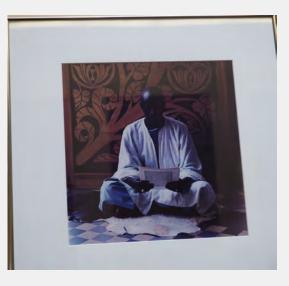

|      |
| Price                           | 325                                      |                               |      |
| From                            | acquisition throug                       | h "competition" by M          | AB   |
| 2018 Location                   | 31 Library, Center                       | Street                        |      |
| Previous                        | Center Street Libr                       | ary                           |      |
| Locations and<br>Contacts       | Jennifer Meyer St                        | earns                         |      |
|                                 | 11/04 Center Stre<br>rm, E wall          | et Library, main read         | ding |

Notes

WILLIAMS, Emerson E. American, 20th century



| RRV Value 2018 | \$300.00         |
|----------------|------------------|
| Conservation   | B) Action Needed |

Condition

faded; recommend moving out of natural light

City of Milwaukee and City of Milwaukee Arts Board MGFA 18.32.INS Inventory, Condition Assessment, and Retail Replacement Value for Client Information Purposes Effective Valuation Date 9.31.2018 Page 665 of 679

Madison Group Fine Art Appraisals 200 E. 30th Street, Kansas City, MO 64108 816-708-0705 inquiry@mgfaa.com

| ID Number                         | MIL.2.4.31       | metal plaque Y/N        | WILLIAMS, Philip | S.     |
|-----------------------------------|------------------|-------------------------|------------------|--------|
| Title                             | Blue Basket      |                         |