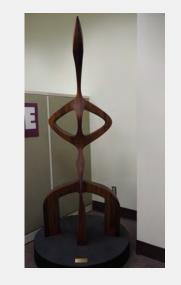

|
| Locations and<br>Contacts          | Sally Witte                              |                                                |         |           |
| Contacts                           | 10/2015 DCD, 1s                          | t flr, Commercial Co                           | rridor; | RRV Val   |
|                                    |                                          | o artist for repair; 8/2                       |         | Conserva  |
|                                    |                                          | oset; 2013 809 Bldg,<br>of east elevator; 8/10 |         | Condition |
| Notes                              | Installed on a rou<br>emailed the artist | ind rolling pedestal i<br>9/28                 | n 2015  | Good; re  |

F, Tom an, active in Milwaukee



| RRV Value 2018 | \$18,500.00       |
|----------------|-------------------|
| Conservation   | A) Good Condition |

n

repaired by the artist in 2015

| ID Number                          | MIL.1.9.122 metal plaque Y/N y                      |  |  |
|------------------------------------|-----------------------------------------------------|--|--|
| Title                              | Portrait of John T. Janssen, Chief of Police        |  |  |
| Date Created                       | c. 1900                                             |  |  |
| Medium                             | oil on canvas, in wood frame with decorative finish |  |  |
| Dimensions hxwxd<br>sight ; framed | 38 x 30"; 42 1/2 x 34 1/2"                          |  |  |
| Inscriptions                       | "G. Raab" lo