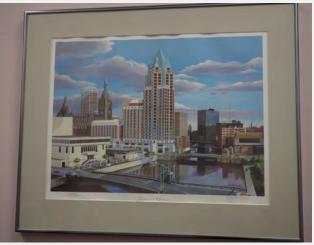

|        |              |
| From                               | Featherstone Ltd.                          |                              |        |              |
| 2018 Location                      | 13 City Hall, City                         | Clerk's Office               |        |              |
| Previous                           | City Hall                                  |                              |        |              |
| Locations and<br>Contacts          | Terry MacDonald                            |                              |        |              |
| Contacto                           | (2/2018) 3/03 City<br>Rm 205               | y Hall, 2nd Flr, City (      | Clerk, | RRV<br>Conse |

GANDY, Gary M. American, 20th Century, active in Milwaukee



| RRV Value 2018         | \$200.00          |  |
|------------------------|-------------------|--|
| Conservation           | A) Good Condition |  |
| Condition              |                   |  |
| bugs, buckling overall |                   |  |

| ID Number                          | MIL.1.14.98       | metal plaque Y/N         | GERHARDT       |        |  |
|------------------------------------|-------------------|--------------------------|----------------|--------|--|
| Title                              | rural landscape   |                          |                |        |  |
| Date Created                       |                   |                          |                |        |  |
| Medium                             | oil on canvas     |                          |