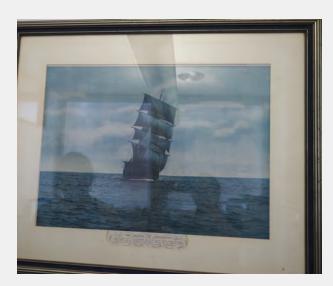

& Bridges)                                                       |     |  |  |
| Previous                           | Art Closet                                         |                                                                           |     |  |  |
| Locations and<br>Contacts          | Sally Witte 414-2                                  | 86-5794                                                                   |     |  |  |
|                                    | 7/2013 City Treas                                  | eturned to art closet;<br>surer, Rm 103; 3/09 a<br>, 3rd flr, Jim Waldera | art |  |  |
| Notes                              |                                                    |                                                                           |     |  |  |



| RRV Value 2018 | \$150.00     |
|----------------|--------------|
| Conservation   | D) Low Value |

Condition

fair; needs a new mat probabably has mat burn; insects inside frame; slipped down in frame

| ID Number                          | MIL.3.13.137       | metal plaque Y/N                     | UNKNOWN        |        |  |  |  |  |
|------------------------------------|--------------------|--------------------------------------|----------------|--------|--|--|--|--|
| Title                              | The Park on the I  | The Park on the Lakefront, Milwaukee |                |        |  |  |  |  |
| Date Created                       | 7/18/1891          |                                      |                |        |  |  |  |  |
| Medium                             | print