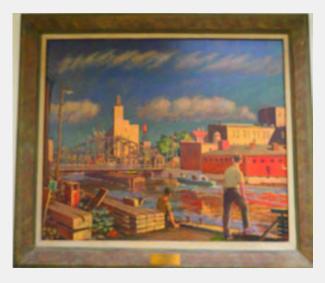

| 06 809 Building (3                     | rd Floor)                                      |    |
| Previous                           | 809 Bldg                               |                                                |    |
| Locations and<br>Contacts          | Sally Witte                            |                                                |    |
|                                    | . ,                                    | D, 2nd flr, Dan Casa<br>2nd flr; 10/97 art clo |    |
| Notes                              |                                        | rk in the collection o                         |    |

Milwaukee Art Museum. Estate represented by Richard Norton Gallery, Chicago. SINCLAIR, Gerrit Van W.

American, 1890-1955, active in Milwaukee and Wisconsin



| RRV Value 2018 | \$17,500.00      |
|----------------|------------------|
| Conservation   | B) Action Needed |

#### Condition

fair; crease in upper right corner; paint loss across top edge due to panel loosening from frame / contact, rubbing of frame, also along right edge; paint loss on strip liner

| ID Number                             | MIL.1.13.59                                 | metal plaque Y/N                  | у     |
|---------------------------------------|---------------------------------------------|-----------------------------------|-------|
| Title                                 | Milwaukee River                             |                                   |       |
| Date Created                          | 1950                                        |