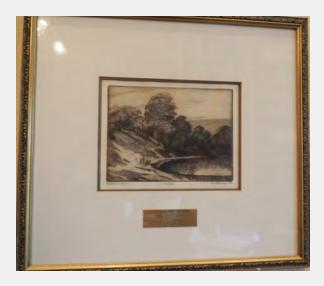

|   |
| Previous                           | City Hall                                                                                            |   |
| Locations and<br>Contacts          | Terry MacDonald                                                                                      |   |
|                                    | (2/2018) City Hall, Common Council<br>Chambers; 3/03 City Hall, 3rd Flr, City Clerk<br>Conference Rm | ( |
| Notes                              | Hammersmith's prints sell regularly at auction from \$70 - \$300 based on condition.                 |   |
|                                    |                                                                                                      |   |

HAMMERSMITH, Paul American (1857-1937); active in Milwaukee



| RRV Value 2018 | \$450.00         |
|----------------|------------------|
| Conservation   | B) Action Needed |

#### Condition

| ID Number                       | MIL.3.3.82                                                                | metal plaque Y/N                                 | у       |  |
|---------------------------------|---------------------------------------------------------------------------|--------------------------------------------------|---------|--|
| Title                           | First Grain Elevator                                                      |                                                  |         |  |
| Date Created                    | 1900                                                                      |