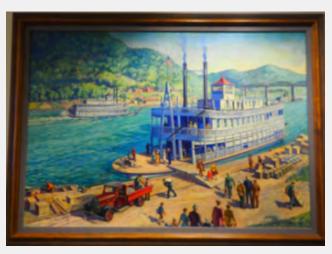

|   |
|                                 | (2/2018) 11/17 DCD, 2nd flr, NE quadrant;<br>7/2016 returned to art closet; 3/03 Muni<br>Bldg, DNS, Rm 104 (Commissioner); Muni<br>Bldg, Rm 1001, Building Inspection                                                            | ( |
| Notes                           | Major artist with Midwestern and Milwaukee<br>roots; active as a WPA artist. He is known<br>for painting, illustration, murals, arts<br>education and also as a writer. The<br>Milwaukee Theatre has nine murals by<br>Lindberg. |   |

LINDBERG, Thorsten Harold Frederick Swedish-American, 1878-1949, active in Wisconsin



| RRV Value 2018 | \$5,000.00       |
|----------------|------------------|
| Conservation   | B) Action Needed |

Condition

Good, could use a cleaning; stretcher bars bear an impression from verso visible top and upper right and there are areas of yellowed varnish.

| ID Number                          |                   | metal plaque Y/N         | LINDNER, Paulir | ne             |
|------------------------------------|-------------------|--------------------------|-----------------|----------------|
| Title<br>Date Created              | Polish Eagle      |                          |                 |                |
| Medium                             | weaving           |                          |                 |                |
| Dimensions hxwxd<br>sight ; framed |