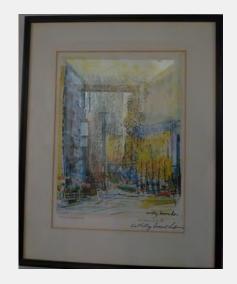

|   |  |  |
| Contacts                           | (2/2018) 9/93 City                                                           | / Hall, DOA, Rm 601                       |   |  |  |
|                                    |                                                                              |                                           |   |  |  |
|                                    |                                                                              |                                           |   |  |  |
| Notes                              | added                                                                        |                                           |   |  |  |

MUCHA, Willy

French-Polish, b. 1905 Warsaw, Poland - d.1995, Paris, France



| RRV Value 2018 | \$225.00          |
|----------------|-------------------|
| Conservation   | A) Good Condition |
| Condition      |                   |
| good           |                   |

| ID Number                          | MIL.3.13.242                           | metal plaque Y/N                              | n |
|------------------------------------|----------------------------------------|-----------------------------------------------|---|
| Title                              | New Orleans                            |                                               |   |
| Date Created                       |                                        |                                               |   |
| Medium                             | •