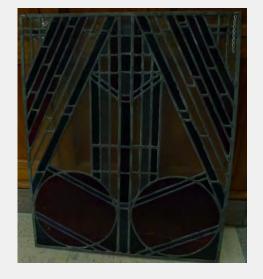

**Historic works such as maps and photographs** concentrating on Milwaukee and Milwaukee civic buildings and areas such as City Hall and the Courthouse.

Also included is a collection of stained glass and several items of furniture. Stained glass comparable sales:

*Grapevine* design stained glass window with unleaded glass, oak, 20<sup>th</sup> century American, 40 x 26" T. & Co., Oakpark Illinois, September 16, 2018, Lot #330, estimated for \$600 - \$800; sold for \$750

*Impressive stained & blown glass panel*, 65" diameter, mid-late 20<sup>th</sup> century, architectural example featuring six individual stained glass panels with blown glass medallions over sculpted chunk glass, housed in a wheel-style hardwood frame, Great Gatsby's, Atlanta, Georgia, August 25, 2018, lot #715; estimated \$1,800 - \$2,500; sold for \$1,500

19th C. Stained Glass Panels, set of 3, 19 x 69" each with metal housings; Copake Auction, Inc., Copake,

New York, July 28, 2018, Lot #442, estimated \$200-\$300; sold for \$400

**Self-taught artists** who have little or no current market activity, yet their works remain significant to the City of Milwaukee in terms of its history and culture, and document important places and moments in time. A good example is James Alvin Jr. (1935-2011). Alvin studied painting for six months under a federal government program during the 1980s, but was otherwise self-taught. He is recognized to have bridged a gap between poetry, music, and the visual arts especially in the Milwaukee African-American culture and community.