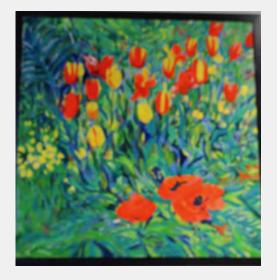

|                      |      |
| Price                              | 1000                                     |                      |      |
| From                               | artist                                   |                      |      |
| 2018 Location                      | 06 809 Building (3rd Floor)              |                      |      |
| Previous                           | 809 Bldg                                 |                      |      |
| Locations and<br>Contacts          | Sally Witte                              |                      |      |
| Contacto                           | (2/2018) 3/03 DC<br>art closet           | D, 2nd flr, NW area; | 5/98 |

THEISEN HELM, Mary S. American, 1923-2003, active in Wisconsin



| RRV Value 2018 | \$500.00          |
|----------------|-------------------|
| Conservation   | A) Good Condition |
| Condition      |                   |

| ID Number                          | MIL.1.4.154         | metal plaque Y/N          | THEISEN HELM, Mary     |
|------------------------------------|---------------------|---------------------------|------------------------|
| Title                              | Zinnias             |                           | American, 1923-2003, a |
| Date Created                       | 1998                |                           |                        |
| Medium                             | oil on canvas; in b | lack wood strip frame     | 1 50000                |
| Dimensions hxwxd<br>sight ; framed | 20 x 20"; 21 1/2 x  | 21 1/2"