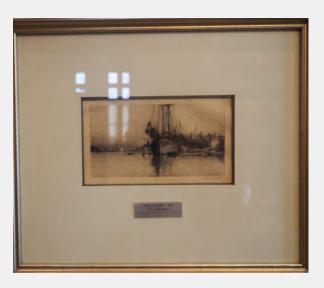

| 13 City Hall, City Clerk's Office        |                                                  |                    |
| Previous                           | City Hall                                |                                                  |                    |
| Locations and<br>Contacts          | Terry MacDonald                          |                                                  |                    |
|                                    | · · ·                                    | , Common Council<br>City Hall, 3rd Flr, City     | <sup>,</sup> Clerk |
| Notes                              | •                                        | prints sell regularly at<br>- \$300 based on cor |                    |

HAMMERSMITH, Paul American (1857-1937); active in Milwaukee



| RRV Value 2018 | \$450.00         |
|----------------|------------------|
| Conservation   | B) Action Needed |

#### Condition

| ID Number                             | MIL.3.15.201                             | metal plaque Y/N                                           | у  |
|---------------------------------------|------------------------------------------|------------------------------------------------------------|----|
| Title                                 | Jones Island                             |                                                            |    |
| Date Created                          |                                          |                                                            |    |
| Medium                                | etching, in white n<b