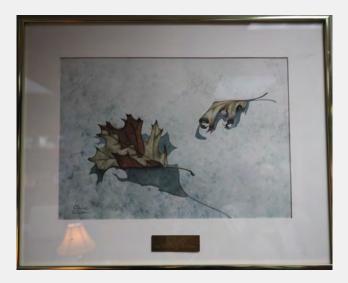

|                              |         |
| From                            | MAC purchase, W                           | /I Watercolor Society        | y,      |
| 2018 Location                   | 27 Fire Station, W                        | ells Street                  |         |
| Previous                        | Fire Station                              |                              |         |
| Locations and<br>Contacts       | Capt Dan Rode                             |                              |         |
| Contacto                        | (2/2018) 3/05 Fire<br>Wells St.           | e Station, 3rd flr, 711      | W.      |

WIEST, Claire

American, b. 1930, active in Wisconsin and WWS  $% \left( {{{\rm{WWS}}} \right) = 0.025 \,{\rm{M}}$ 



RRV Value 2018\$300.00ConservationA) Good ConditionConditiongood

y

| ID Number | MIL.2.1.32 a,b,  | metal plaque Y/N |
|-----------|------------------|------------------|
| Title     | Pegasus, Child & | Star             |

Title

Date Created

carved wood, 8 sections Medium

| Dimensions hxwxd<br>sight ; framed | wall 87x94" vertically as installed |
|------------------------------------|-------------------------------------|
| Inscriptions                       |                                     |
| Date Acquired                      |                                     |
| Price                              |                                     |
| From                               |                                     |

2018 Location

Previous Locations and Contacts

26 Tippe