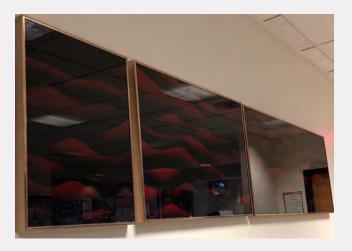

| 300                                                                                    |
| From                               | Milwaukee Area Teachers of Art @ PAC                                                   |
| 2018 Location                      | 33 Police District #5                                                                  |
| Previous                           | District #5 Police                                                                     |
| Locations and<br>Contacts          | Capt. Timothy Heier                                                                    |
|                                    | (2/2018) 10/95 District #5 Police Station;<br>2/94 art closet                          |

Notes

DROVIN, Daniel E. American, 20th Century Contemporary



| RRV Value 2018 | \$750.00         |
|----------------|------------------|
| Conservation   | C) Minor Concern |

Condition

good; sticky residue needs to be removed from bottom right corner of left panel

|                                       | ID Number                          | MIL.3.3.13                                                             | metal plaque Y/N                              | У      |
|---------------------------------------|------------------------------------|------------------------------------------------------------------------|-----------------------------------------------|--------|
|                                       | Title                              | The Thawing Land                                                       |