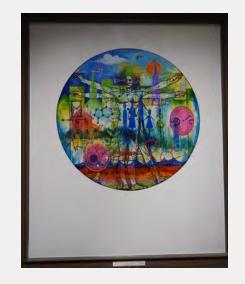

|                     |   |  |  |
| 2018 Location                                                                  | 07 841 Building (3                                    | 11 Bldg & Bridges)  |   |  |  |
| Previous                                                                       | 841 Bldg                                              |                     |   |  |  |
| Locations and<br>Contacts                                                      | 'Tracy Wetzel 286-2818 twetze@milwaukee.              |                     |   |  |  |
|                                                                                | 3/03 Muni Bldg, R                                     | m 112, Health Dept. |   |  |  |

Notes

OLSON, Eugene H.

American, 1933-2016, was active in Milwaukee



| RRV Value 2018 | \$250.00         |
|----------------|------------------|
| Conservation   | C) Minor Concern |

Condition

good; there are a few brown drips on the white painted area lower right quadrant

| ID Number                          | MIL.2.2.33                           | metal plaque Y/N                | n        |
|------------------------------------|--------------------------------------|---------------------------------|----------|
| Title                              | New Twist                            |                                 |          |
| Date Created                       | ca. 1991                             |                                 |          |
| Medium                             | aluminum                             |