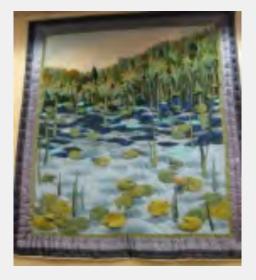

| RRV Value 2018 | \$75.00      |
|----------------|--------------|
| Conservation   | D) Low Value |
|                |              |

Condition

good; loss in Plexiglass IIc

Notes

| ID Number                                          | MIL.5.1.8                              | metal plaque Y/N                                               | n        | AGN |
|----------------------------------------------------|----------------------------------------|----------------------------------------------------------------|----------|-----|
| Title                                              | Pond                                   |                                                                |          | Ame |
| Date Created                                       |                                        |                                                                |          |     |
| Medium                                             | quilt                                  |                                                                |          |     |
| Dimensions hxwxd<br>sight ; framed<br>Inscriptions | 112 x 91"                              |                                                                |          |     |
| Date Acquired                                      | 1990                                   |                                                                |          |     |
| Price                                              | 2000                                   |                                                                |          |     |
| From                                               | Percent for Art                        |                                                                |          |     |
| 2018 Location                                      | 14 809 Art Closet                      | , Basement                                                     |          |     |
| Previous                                           | Art Closet                             |                                                                |          |     |
| Locations and<br>Contacts                          | Sally Witte 414-2                      | 86-5794                                                        |          |     |
| Contacts                                           | (2/2018) 8/10 retu                     | urned to art closet; 3/                                        | /03 City | RR  |
|                                                    | Hall, 1st flr, Licen flr, Lee Jensen's | sing; 9/91 Muni Bldg<br>office                                 | , 10th   | Con |
|                                                    |                                        | onice                                                          |          | Con |
| Notes                                              | •                                      | t collections includin<br>erican Art Museum,<br>MAM collection | g        | nee |

AGNEW, Terese American, b. 1959, active in Milwaukee

| RRV Value 2018 | \$4,000.00       |
|----------------|------------------|
| Conservation   | B) Action Needed |

Condition

needs to be dry cleaned; currently in a bag