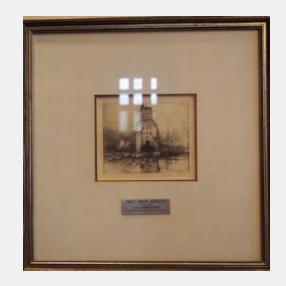

|         |  |
| Previous                        | City Hall                                                                 |                                                  |         |  |
| Locations and<br>Contacts       | Terry MacDonald                                                           |                                                  |         |  |
|                                 | · · ·                                                                     | , Common Council<br>City Hall, 3rd Flr, City     | / Clerk |  |
| Notes                           | •                                                                         | prints sell regularly at<br>- \$300 based on cor |         |  |

HAMMERSMITH, Paul American (1857-1937); active in Milwaukee



| RRV Value 2018 | \$450.00         |
|----------------|------------------|
| Conservation   | B) Action Needed |

#### Condition

| ID Number                          | MIL.3.15.80                              | metal plaque Y/N                                 | у                  |
|------------------------------------|------------------------------------------|--------------------------------------------------|--------------------|
| Title                              | Jones Island                             |                                                  |                    |
| Date Created                       | 1915                                     |                                                  |                    |
| Medium                             | etching, in