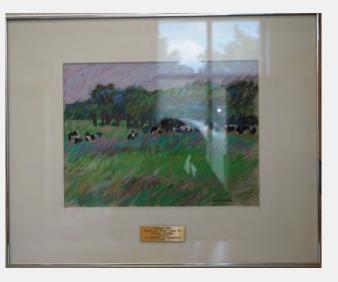

| ID Number                          | MIL.3.1.162         | metal plaque Y/N        | n     | BACHH             |
|------------------------------------|---------------------|-------------------------|-------|-------------------|
| Title<br>Date Created              | Big Flathead II     |                         |       | America<br>German |
| Medium                             | pastel on paper     |                         |       |                   |
| Dimensions hxwxd<br>sight ; framed | 59 1/2 x 40"; 61 1  | /2 x 41 3/4"            |       |                   |
| Inscriptions                       | long, detailed inse | cription center right s | side  |                   |
| Date Acquired                      | 1978                |                         |       |                   |
| Price                              |                     |                         |       |                   |
| From                               | CETA purchase       |                         |       |                   |
| 2018 Location                      | 32 Library, Centra  | al                      |       |                   |
| Previous                           | Central Library     |                         |       |                   |
| Locations and<br>Contacts          | Jennifer Meyer S    | tearns                  |       |                   |
| Contacts                           | Milw Public Libra   | ry, main library stora  | age   | RRV Va            |
|                                    |                     |                         |       | Conserv           |
|                                    |                     |                         |       | Conditio          |
| Notes                              | Artist has an acti  | ve primary and seco     | ndary | fair; sor         |

2 P

Artist has an active primary and secondary market; lives in Germany

IUBER, Elizabeth (Liz) an, b. 1953, active in Milwaukee / ny

| RRV Value 2018 | \$800.00         |
|----------------|------------------|
| Conservation   | B) Action Needed |

on

fair; somewhat warped; very dusty and dirty might want to deaccession if not on view

| ID Number                                          | MIL.3.1.215                                                | metal plaque Y/N               | n     |
|----------------------------------------------------|------------------------------------------------------------|--------------------------------|-------|
| Title                                              | Bypass                                                     |                                |       |
| Date Created                                       | 1978                                                       |                                |       |
| Medium                                             | prismacolor penci                                          | & watercolor on pa             | per   |
| Dimensions hxwxd<br>sight ; framed<br>Inscriptions | 59 1/2 x 39 1/4"; 6                                        | 62 x 41 3/4"                   |       |
| Date Acquired                                      | 1978                                                       |                                |       |
| Price                                              |                                                            |                                |       |
| From                                               | CETA purchase                                              |                                |       |
| 2018 Location                                      | 32 Library, Central                                        |                                |       |
| Previous<br>Locations and<br>Contacts              | Central Library<br>Jennifer Meyer St<br>Milw Public Librar | earns<br>y, main library stora | ge    |
| Notes                                              | Artist has an activ<br>market; lives in G                  | ve primary and seco<br>sermany | ndary |

BACHHUBER, Elizabeth (Liz) American, b. 1953, active in Milwaukee / Germany

| RRV Value 2018 | \$800.00         |
|----------------|------------------|
| Conservation   | B) Action Needed |

Condition

poor; backing board is loose and work is buckled, faded, Plexi is scratched and has a red mark on it - crayon or nail polish