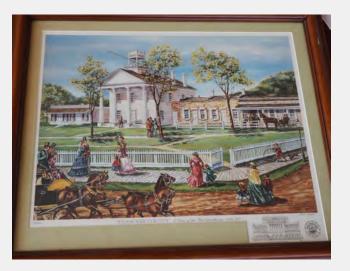

Date Acquired                      |                                                          |   |  |  |
| Price                              |                                                          |   |  |  |
| From                               |                                                          |   |  |  |
| 2018 Location                      | City Hall, 7th Floor (#716)                              |   |  |  |
| Previous                           | City Hall                                                |   |  |  |
| Locations and<br>Contacts          | Crystal Ivy                                              |   |  |  |
|                                    | (2/2018) 5/93 City Hall, DOA, Rm 606,<br>Tobie's cubicle |   |  |  |

CASPER, Lynn American, active in Milwaukee



RRV Value 2018\$275.00ConservationA) Good ConditionCondition

Notes

good (dusty with coke spots on Plexiglass)

| ID Number                             | NEEDS A                                | metal plaque Y/N    | n |
|---------------------------------------|----------------------------------------|---------------------|---|
| Title                                 | View of the Pabst Theatre              |                     |   |
| Date Created                          |                                        |                     |   |
| Medium                                | print, limited edition 624/850         |                     |   |
| Dimensions hxwxd<br>sight ; framed    | 22 x 29"; 28 1/2 x 35 1/4"             |                     |   |
| Inscriptions