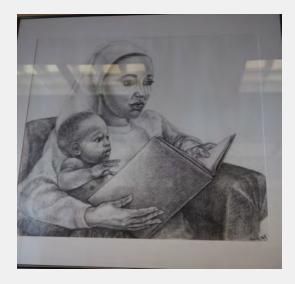

| 31 Library, Center                                                       | Street                |     |
| Previous                           | Center Street Libr                                                       | ary                   |     |
| Locations and<br>Contacts          | Jennifer Meyer St                                                        | tearns                |     |
|                                    | 11/04 Center Stre<br>door rm, S wall                                     | et Library, project o | ben |

Notes

There was another print found signed "Ammar" with girl; arms outstretched 606 City Hall. 5  $3/4 \times 11$ "; 13 x 18" Does not seem to be part of the collection. TATE, Kevin Wayne (Ras Ammar Nsoroma) American, b. 1967, active in WI as Mural Artist



| RRV Value 2018 | \$550.00          |
|----------------|-------------------|
| Conservation   | A) Good Condition |

#### Condition

good; sheet is buckling somewhat at top and there is a small tear, 1" at top edge just off center to right

| ID Number                          | MIL.3.9.153                     | metal plaque Y/N                               | n    |
|------------------------------------|---------------------------------|------------------------------------------------|------|
| Title                              | Double Trouble                  |                                                |      |
| Date Created                       | 1989                            |                                                |      |
| Medium                             |