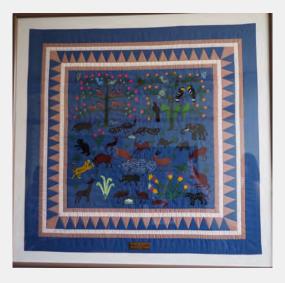

| RRV Value 2018 | \$75.00      |
|----------------|--------------|
| Conservation   | D) Low Value |
|                |              |

Condition

good; loss in Plexiglass IIc

Notes

| ID Number                                          | MIL.5.1.8                              | metal plaque Y/N                                               | n        | AGN |
|----------------------------------------------------|----------------------------------------|----------------------------------------------------------------|----------|-----|
| Title                                              | Pond                                   |                                                                |          | Ame |
| Date Created                                       |                                        |                                                                |          |     |
| Medium                                             | quilt                                  |                                                                |          |     |
| Dimensions hxwxd<br>sight ; framed<br>Inscriptions | 112 x 91"                              |                                                                |          |     |
| Date Acquired                                      | 1990                                   |                                                                |          |     |
| Price                                              | 2000                                   |                                                                |          |     |
| From                                               | Percent for Art                        |                                                                |          |     |
| 2018 Location                                      | 14 809 Art Closet                      | , Basement                                                     |          |     |
| Previous                                           | Art Closet                             |                                                                |          |     |
| Locations and<br>Contacts                          | Sally Witte 414-2                      | 86-5794                                                        |          |     |
| Contacts                                           | (2/2018) 8/10 retu                     | urned to art closet; 3/                                        | /03 City | RR  |
|                                                    | Hall, 1st flr, Licen flr, Lee Jensen's | sing; 9/91 Muni Bldg<br>office                                 | , 10th   | Con |
|                                                    |                                        | onice                                                          |          | Con |
| Notes                                              | •                                      | t collections includin<br>erican Art Museum,<br>MAM collection | g        | nee |

AGNEW, Terese American, b. 1959, active in Milwaukee

| RRV Value 2018 | \$4,000.00       |
|----------------|------------------|
| Conservation   | B) Action Needed |

Condition

needs to be dry cleaned; currently in a bag