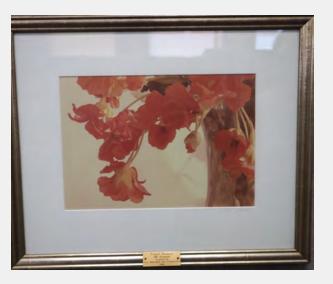

ate Acquired                      | 9/1/1984           |                       |      |
| Price                              | 40                 |                       |      |
| From                               | Morning Glory Art  | Fair, Charles Allis A | rt   |
| 2018 Location                      | 06 809 Building (3 | rd Floor)             |      |
| Previous                           | 809 Bldg           |                       |      |
| Locations and<br>Contacts          | Sally Witte        |                       |      |
| Contacto                           | (2/2018) 3/03 DC   | D, 2nd flr, Real Esta | te   |
|                                    |                    |                       |      |

Notes

BEDFORD, Jill Jeanson American, 20th Century, active in Milwaukee



RRV Value 2018\$150.00ConservationD) Low Value

Condition

faded

| ID Number                                    | MIL.4.20.29                              | metal plaque Y/N y                   |  |
|----------------------------------------------|------------------------------------------|--------------------------------------|--|
| Title                                        | Frosted Vase                             |                                      |  |
| Date Created                                 | 1985                                     |                                      |  |
| Medium                                       | color photograph,<br>colored metal strij | with white mat and copper<br>o frame |  |
| Dimensions hxwxd<br>sight ; framed           | 9 1/4 x 11";