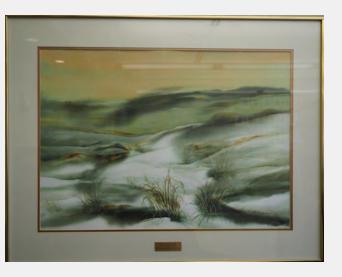

|                                               |        |
|                                       |                                    | Sharon Kraft                                                           |                                               |        |
|                                       |                                    |                                                                        | , Comptroller, rm 404<br>nmissioner's area, S |        |
|                                       | Notes                              | Kind of looks like                                                     | a print under the                             |        |

magnifying glass

DUGAN, Ruth Emily Amican, 1919-2006



| RRV Value 2018 | \$300.00          |
|----------------|-------------------|
| Conservation   | A) Good Condition |
| Condition      |                   |

| City of Milwaukee Portable Art Collection          |                   |                  |   |                |        |
|----------------------------------------------------|-------------------|------------------|---|----------------|--------|
| ID Number                                          | MIL.3.15.255      | metal plaque Y/N | n | DUTTON, T.G.   |        |
| Title                                              | SS Hammonia ar    | nd Borussia      |   |                |        |
| Date Created                                       |                   |                  |   |                |        |
| Medium