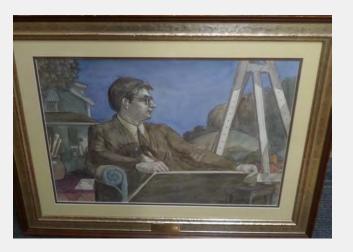

|   |
|                                       | Sally Witte 414-28                                                                                     | 36-5794                                                               |   |
|                                       | (2/2018) 8/10 returned to art closet; 3/03<br>DCD, 3rd flr, Marketing; 4/98 DCD, 2nd flr,<br>Marketing |                                                                       |   |
| Notes                                 | Milwaukee Art Mu                                                                                       | rk in the collection of<br>useum. Estate repre<br>n Gallery, Chicago. |   |

SINCLAIR, Gerrit Van W. American, 1890-1955, active in Milwaukee and Wisconsin



| RRV Value 2018 | \$7,500.00        |
|----------------|-------------------|
| Conservation   | A) Good Condition |
| Condition      |                   |

some rubbing in upper left corner

Madison Group Fine Art Appraisals 200 E. 30th Street, Kansas City, MO 64108 816-708-0705 inquiry@mgfaa.com

| ID Number                       | MIL.1.13.35 metal plaque Y/N y                                                        |
|---------------------------------|---------------------------------------------------------------------------------------|
| Title                           | Third Ward                                                                            |
| Date Created                    | 1945                                                                                  |
|