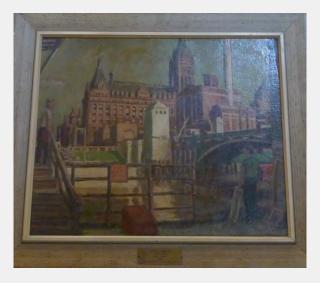

|         |
| Previous                           | Lake Tower (DNS                         | )/Bldg Insp                                                           |         |
| Locations and<br>Contacts          | Jennifer Klouda (                       | 414)286-2859                                                          |         |
| Contacto                           | . ,                                     | ake Tower (DNS) nev<br>spection, 9th & Mitch                          |         |
| Notes                              | Milwaukee Art M                         | ork in the collection o<br>useum. Estate repre<br>n Gallery, Chicago. |         |

SINCLAIR, Gerrit Van W.

American, 1890-1955, active in Milwaukee and Wisconsin



| RRV Value 2018 | \$12,500.00      |
|----------------|------------------|
| Conservation   | B) Action Needed |

Condition

Paint loss in sky area of upper part of painting; needs to be cleaned and also secured since it is installed in a public area.

| ID Number                          | MIL.1.13.33                            | metal plaque Y/N                               | у  |
|------------------------------------|----------------------------------------|------------------------------------------------|----|
| Title                              | Factories Along th                     | e River                                        |    |
| Date Created                       | 1946                                   |                                                |    |
| Medium