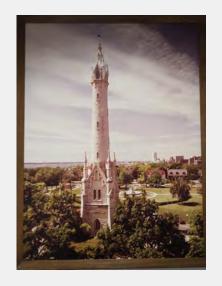

framed | 38 1/2 x 29 1/2"; 3 | 2 1/4 x 32 1/4"    |   |
| Inscriptions                       |                     |                    |   |
| Date Acquired                      |                     |                    |   |
| Price                              |                     |                    |   |
| From                               |                     |                    |   |
| 2018 Location                      | 07 841 Building (3  | 11 Bldg & Bridges) |   |
| Previous                           | 841 Bldg            |                    |   |
| Locations and<br>Contacts          | 6-2145              |                    |   |
| Contacto                           | Muni Bldg, Rm 40    | 2, Water Works     |   |

OXENDORF, Eric American, lives and works in Milwaukee



| RRV Value 2018 | \$650.00          |
|----------------|-------------------|
| Conservation   | A) Good Condition |
| Condition      |                   |

Notes

good, minor scratches and one blue ink mark

| ID Number                                          | MIL.4.3.12                              | metal plaque Y/N                       | n  |
|----------------------------------------------------|-----------------------------------------|----------------------------------------|----|
| Title                                              | North Point Water Tower                 |                                        |    |
| Date Created                                       |                                         |                                        |    |
| Medium