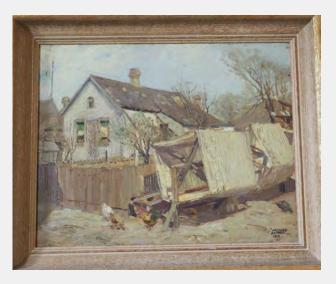

|   |
| From                                  |                     |                                                                       |   |
| 2018 Location                         | 13 City Hall, City  | Clerk's Office                                                        |   |
| Previous<br>Locations and<br>Contacts | City Hall           |                                                                       |   |
|                                       | Terry MacDonald     |                                                                       |   |
|                                       | · /                 | City Hall, Rm 301C; 2<br>; 7/07 returned to art<br>Hall, DOA, 6th Flr |   |

Notes

BECHER, Arthur Ernst American, 1877-1960, active in Wisconsin



| RRV Value 2018 | \$3,500.00        |
|----------------|-------------------|
| Conservation   | A) Good Condition |

Condition

good; craquelure over entire surface; edges of canvas are rubbed from contact with frame

| ID Number                             | MIL.1.14.46         | metal plaque Y/N                                                       | n |
|---------------------------------------|---------------------|------------------------------------------------------------------------|---|
| Title                                 | Fishing Nets        |                                                                        |   |
| Date Created                          | 4/4/1912            |                                                                        |   |
| Medium