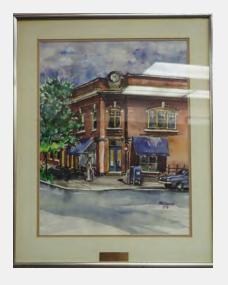

|       |   |
| From                               | CETA purchase       |                                               |       |   |
| 2018 Location                      | 13 City Hall, City  | Clerk's Office                                |       |   |
| Previous                           | City Hall           |                                               |       |   |
| Locations and<br>Contacts          | Terry MacDonald     |                                               |       |   |
| Contacta                           | (2/2018) 3/03 City  | / Hall, City Clerk, Rm                        | ו 205 | F |
|                                    |                     |                                               |       |   |

McGOVERN, Cynthia American, 20th Century



RRV Value 2018\$500.00ConservationA) Good ConditionCondition

good; slight buckling in sheet

| ID Number                                    | MIL.1.14.52       | metal plaque Y/N                              | у      | McGOVERN, Cynthi                            | ia     |
|----------------------------------------------|-------------------|-----------------------------------------------|--------|---------------------------------------------|--------|
| Title                                        | Estabrook Park    |                                               |        | American, 20th Cent                         | tury   |
| Date Created                                 | 12/1/1977         |                                               |        |