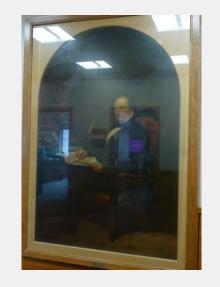

|                                                      |                  |   |  |  |  |
| 2018 Location                      | 11 City Hall (2nd Floor Mayor's Office)              |                  |   |  |  |  |
| Previous                           | City Hall                                            |                  |   |  |  |  |
| Locations and<br>Contacts          | Patty Doll                                           |                  |   |  |  |  |
| Contacto                           | (2/2018) 3/03 City Hall, Mayor's Office, east wall   |                  |   |  |  |  |
| Notes                              | Valued in the ger                                    | eral marketplace |   |  |  |  |

BROOKES, Samuel Marsden and Brookes, English, b. 1816; Stevenson, little known



| RRV Value 2018 | \$40,000.00      |
|----------------|------------------|
| Conservation   | B) Action Needed |

Condition

craquelure throughout; paint loss bottom left corner; two large horizontal folds through the center of the canvas that is visible (at the level of the subjects head). Dirty, needs to be cleaned and should be reviewed by a paintings conservator for stability of the craquelure.

City of Milwaukee and City of Milwaukee Arts Board MGFA 18.32.INS Inventory, Condition Assessment, and Retail Replacement Value for Client Information Purposes Effective Valuation Date 9.31.2018 Page 67 of 679 Madison Group Fine Art Appraisals 200 E. 30th Street, Kansas City, MO 64108 816-708-0705 inquiry@mgfaa.com

|     | ID Number                          | MIL.3.9.41