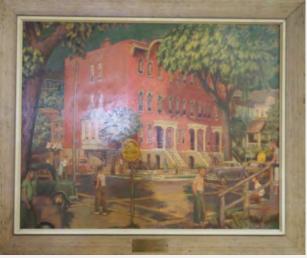

|
|                                    |                                                                                                                             | ,               | Conservation   |                                                  |
|                                    |                                                                                                                             |                 | Condition      |                                                  |
| Notes                              | The artist has work in th<br>Milwaukee Art Museum.<br>by Richard Norton Galle                                               | Estate represe  | -              | fair; localized pa<br>on far left side,<br>board |

rit Van W.

0-1955, active in Milwaukee



| RRV Value 2018 | \$15,000.00      |
|----------------|------------------|
| Conservation   | B) Action Needed |

paint and support loss in area about 6 1/2" from bottom of

| ID Number                             | MIL.3.9.29                                                                                             | metal plaque Y/N                                                      | у |
|---------------------------------------|--------------------------------------------------------------------------------------------------------|-----------------------------------------------------------------------|---|
| Title                                 | Self Portrait                                                                                          |