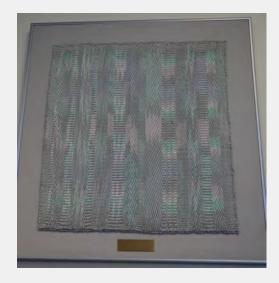

| ID Number                       | MIL.5.13.16         | metal plaque Y/N | Bay View Advanced Specialty Students   |
|---------------------------------|---------------------|------------------|----------------------------------------|
| Title                           | Milwaukee           |                  |                                        |
| Date Created                    | 1978                |                  |                                        |
| Medium                          | woven fabric        |                  |                                        |
|                                 |                     |                  |                                        |
| Dimensions hxwxd sight ; framed |                     |                  |                                        |
| Inscriptions                    |                     |                  |                                        |
| Date Acquired                   |                     |                  | DESTROVED                              |
| Price                           |                     |                  | DESTROYED                              |
| From                            |                     |                  |                                        |
| 2018 Location                   | Not Found 2018      | Inventory        |                                        |
| Previous                        | City Hall           |                  |                                        |
| Locations and<br>Contacts       | Terry MacDonald     | b                |                                        |
| Contacto                        | City Hall, 3rd Flr, | , rm 301A        | RRV Value 2018                         |
|                                 |                     |                  | Conservation E) N/A                    |
|                                 |                     |                  | Condition                              |
| Notes                           |                     |                  | 8/91 found to be infested; disposed of |
|                                 |                     |                  |                                        |