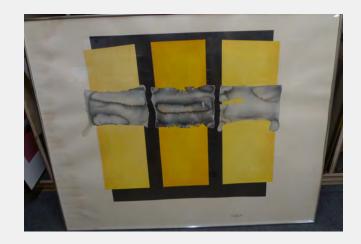

| ID Number                          | MIL.3.1.162         | metal plaque Y/N        | n     | BACHH             |
|------------------------------------|---------------------|-------------------------|-------|-------------------|
| Title<br>Date Created              | Big Flathead II     |                         |       | America<br>German |
| Medium                             | pastel on paper     |                         |       |                   |
| Dimensions hxwxd<br>sight ; framed | 59 1/2 x 40"; 61 1  | /2 x 41 3/4"            |       |                   |
| Inscriptions                       | long, detailed inse | cription center right s | side  |                   |
| Date Acquired                      | 1978                |                         |       |                   |
| Price                              |                     |                         |       |                   |
| From                               | CETA purchase       |                         |       |                   |
| 2018 Location                      | 32 Library, Centra  | al                      |       |                   |
| Previous                           | Central Library     |                         |       |                   |
| Locations and<br>Contacts          | Jennifer Meyer S    | tearns                  |       |                   |
| Contacts                           | Milw Public Libra   | ry, main library stora  | age   | RRV Va            |
|                                    |                     |                         |       | Conserv           |
|                                    |                     |                         |       | Conditio          |
| Notes                              | Artist has an acti  | ve primary and seco     | ndary | fair; sor         |

2 P

Artist has an active primary and secondary market; lives in Germany

IUBER, Elizabeth (Liz) an, b. 1953, active in Milwaukee / ny

| RRV Value 2018 | \$800.00         |
|----------------|------------------|
| Conservation   | B) Action Needed |

on

fair; somewhat warped; very dusty and dirty might want to deaccession if not on view

| ID Number                                          | MIL.3.1.215                                                | metal plaque Y/N               | n     |
|----------------------------------------------------|------------------------------------------------------------|--------------------------------|-------|
| Title                                              | Bypass                                                     |                                |       |
| Date Created                                       | 1978                                                       |                                |       |
| Medium                                             | prismacolor penci                                          | & watercolor on pa             | per   |
| Dimensions hxwxd<br>sight ; framed<br>Inscriptions | 59 1/2 x 39 1/4"; 6                                        | 62 x 41 3/4"                   |       |
| Date Acquired                                      | 1978                                                       |                                |       |
| Price                                              |                                                            |                                |       |
| From                                               | CETA purchase                                              |                                |       |
| 2018 Location                                      | 32 Library, Central                                        |                                |       |
| Previous<br>Locations and<br>Contacts              | Central Library<br>Jennifer Meyer St<br>Milw Public Librar | earns<br>y, main library stora | ge    |
| Notes                                              | Artist has an activ<br>market; lives in G                  | ve primary and seco<br>sermany | ndary |

BACHHUBER, Elizabeth (Liz) American, b. 1953, active in Milwaukee / Germany

| RRV Value 2018 | \$800.00         |
|----------------|------------------|
| Conservation   | B) Action Needed |

Condition

poor; backing board is loose and work is buckled, faded, Plexi is scratched and has a red mark on it - crayon or nail polish