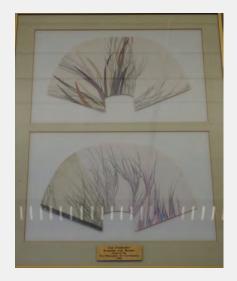

| 6-20 |
| 2018 Location                      | 07 841 Building (3                     | 811 Bldg & Bridges)                             |      |
| Previous                           | 841 Bldg                               |                                                 |      |
| Locations and<br>Contacts          | Matt Mortwedt 28                       | 6-2145                                          |      |
|                                    | 2/95 Muni Bldg, E<br>2nd flr, Commissi | )PW, rm 516; 9/94 D<br>oner's area              | OCD, |
|                                    |                                        |                                                 |      |

gold metal frame

Notes

ENGLANDER, Lisa American, born 1954, active in Milwaukee



| RRV Value 2018 | \$400.00          |
|----------------|-------------------|
| Conservation   | A) Good Condition |
|                |                   |

Condition

good; lower piece is discolored on left side

City of Milwaukee and City of Milwaukee Arts Board MGFA 18.32.INS Inventory, Condition Assessment, and Retail Replacement Value for Client Information Purposes Effective Valuation Date 9.31.2018 Page 129 of 679 Madison Group Fine Art Appraisals 200 E. 30th Street, Kansas City, MO 64108 816-708-0705 inquiry@mgfaa.com

| ID Number                          | MIL.1.18.69         | metal plaque Y/N        | n     |
|------------------------------------|---------------------|-------------------------|-------|
| Title                              | Playtime            |