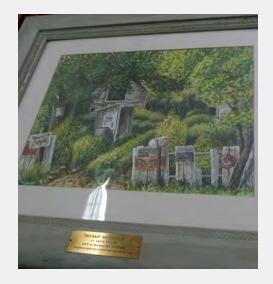

|        |
| From                               | WI Painters & Scu                                                     | Iptors Exhibition    |        |
| 2018 Location                      | 32 Library, Centra                                                    | ıl                   |        |
| Previous                           | Washington Park                                                       | Library              |        |
| Locations and<br>Contacts          | Jennifer Meyer Stearns                                                |                      |        |
|                                    | Washington Park                                                       | Library, meeting rm, | S wall |

ZELLER, Anton American, 1921-2016, active in Wisconsin



RRV Value 2018\$300.00ConservationA) Good ConditionCondition

good, some buckling of sheet

| ID Number                          | MIL.3.15.217 metal plaque Y                  | //N n     | ZINGALE, Santos                                                                                                 |                                                       |
|------------------------------------|----------------------------------------------|-----------|-----------------------------------------------------------------------------------------------------------------|-------------------------------------------------------|
| Title                              | Milwaukee Yacht Club                         |           | American, 1908-199