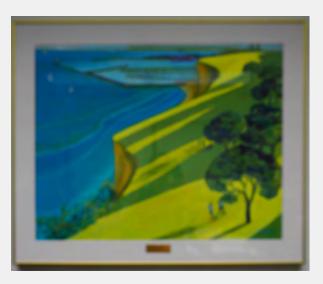

|                  |   |
|                                       |                                    | Sally Witte                                                                                                                                                                     |                  |   |
|                                       |                                    | (2/2018) 9/14 DCD, 2nd flr, Commissioner<br>area, Lori Lutzka's office; 8/2014 in for<br>repair; 8/09 DCD, 2nd flr, Commissioner<br>area; 10/07 DCD, 3rd flr, NE corner office; |                  |   |

Notes

GRUEN, Shirley Schanen American, b. 1923; active in Wisconsin



RRV Value 2018 Conservation \$500.00 A) Good Condition

Condition

good reframed in 2014

| ID Number                          | MIL.3.10.271                            | metal plaque Y/N                       | n   |
|------------------------------------|-----------------------------------------|----------------------------------------|-----|
| Title                              | Father & Son                            |                                        |     |
| Date Created                       |                                         |                                        |     |
| Medium                             | lithograph, 29/40,<br>brown metal strip | in dove grey mat wi<br>frame           | th  |
| Dimensions hxwxd<br>sight ; framed | 22 x 16 1/2"; 31 x