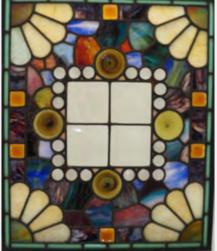

| RRV Value 2  |  |  |
|                                    |                                                               |                      |                                        | Conservation |  |  |
|                                    |                                                               |                      |                                        | Condition    |  |  |
| Notes                              | CASE A; left side<br>left: 6.1.12 (blue<br>center 6.1.13. (cr | ieces:               | good, but sh<br>minor cracks<br>stable |              |  |  |
|                                    | right 6.1.14 (blue                                            |                      | main iaguag                            |              |  |  |



| RRV Value 2018 | \$500.00          |
|----------------|-------------------|
| Conservation   | A) Good Condition |

good, but should be dusted periodically minor cracks in colored glass but work is stable

main issues with two in right case nos 3 and 4 where metal band on tigjt is coming apart at join.

.

| ID Number                          | MIL.6.1.7                                                  | metal plaque Y/N     | у       | UNKNOWN        |                                                 |
|------------------------------------|------------------------------------------------------------|----------------------|---------|----------------|-------------------------------------------------|
| Title                              |