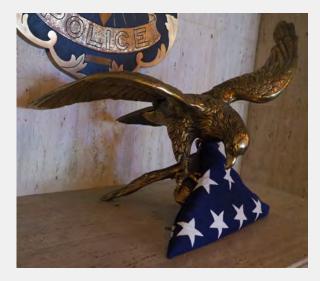

|                              |                       |        |
| Price                              |                              |                       |        |
| From                               |                              |                       |        |
| 2018 Location                      | 30 Fire/Police Tra           | ining Acadamy         |        |
| Previous                           | Fire/Police Trainir          | ng Academy            |        |
| Locations and<br>Contacts          | Capt. Nicole Davi            | la                    |        |
| Contacto                           | 11/04 Police Traiı<br>chapel | ning Academy, 1st flr |        |
| Notes                              | as shown posed               | with folded America   | n flag |



| RRV Value 2018 | \$250.00         |
|----------------|------------------|
| Conservation   | C) Minor Concern |

Condition

Several small spots of corrosion to watch: one under proper left wing and some on top of same near the bird's back, in crevices of talons and scattered elsewhere. Small scratches especially on head.

as shown, posed with folded American flag

| ID Number                          | MIL.2.1.42                           | metal plaque Y/N                  | n     |  |  |  |
|------------------------------------|--------------------------------------|-----------------------------------|-------|--|--|--|
| Title                              | Bookcase                             |                                   |       |  |  |  |
| Date Created