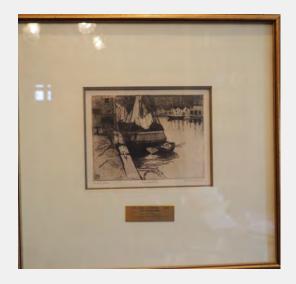

| ID Number                                          | MIL.3.6.152 or metal plaque Y/N n                                   |
|----------------------------------------------------|---------------------------------------------------------------------|
| Title                                              | Lake Park Balcony #2                                                |
| Date Created                                       |                                                                     |
| Medium                                             | watercolor w/pencil                                                 |
| Dimensions hxwxd<br>sight ; framed<br>Inscriptions | 39 1/2"x 29 12"; 40 1/4 x 30 1/4"                                   |
| Date Acquired                                      |                                                                     |
| Price                                              |                                                                     |
| From                                               | CETA purchase                                                       |
| 2018 Location                                      | 32 Library, Central                                                 |
| Previous                                           | Central Library                                                     |
| Locations and<br>Contacts                          | Jennifer Meyer Stearns                                              |
|                                                    | Milw Public Library, main library, 3rd flr, south wall              |
| Notes                                              | Artist has an active primary and secondary market; lives in Germany |

BACHHUBER, Elizabeth (Liz) American, b. 1953, active in Milwaukee / Germany

| RRV Value 2018 | \$800.00         |
|----------------|------------------|
| Conservation   | B) Action Needed |

Condition

fair; fading and warping overall, smudge on sheet at center right edge