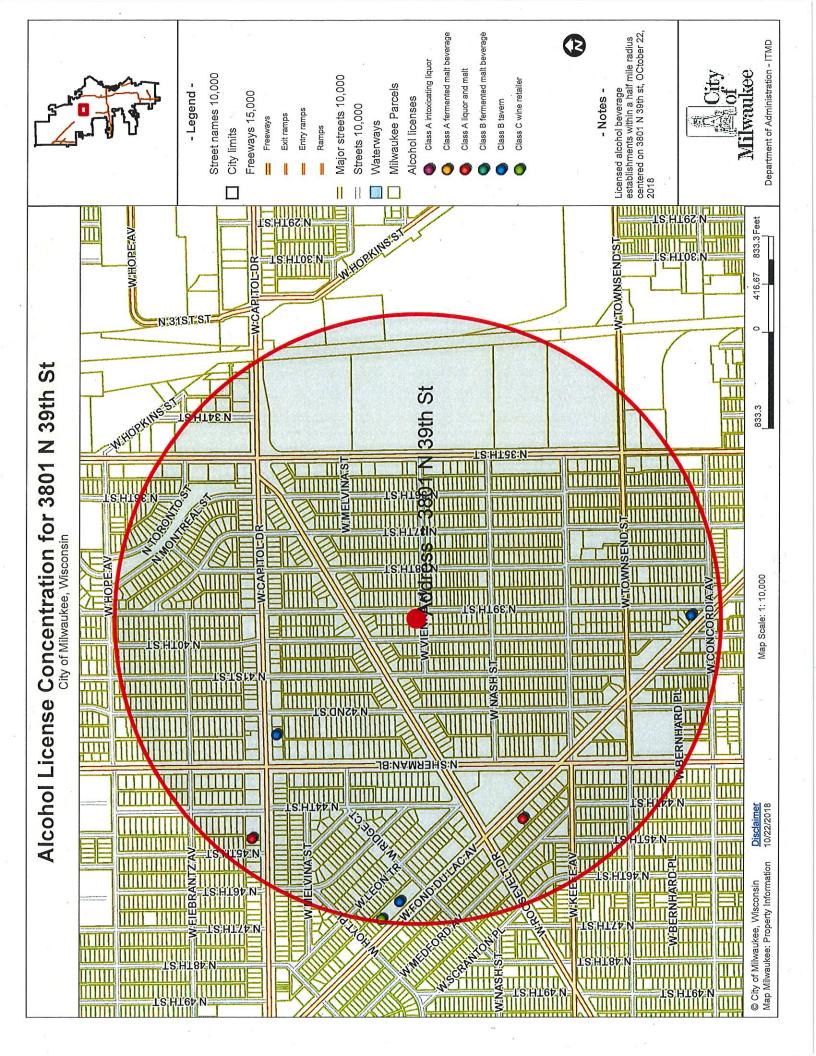

| Licensed Alcohol Beverage Establishments Within a Half Mile Radius | shments Within a Half Mile Rad | ius Centered on 3801 N 39th ST on October 22, 2018 |                                        |                           |                 |
|--------------------------------------------------------------------|--------------------------------|----------------------------------------------------|----------------------------------------|---------------------------|-----------------|
|                                                                    |                                |                                                    |                                        |                           |                 |
| License Summary                                                    |                                |                                                    |                                        | Total                     |                 |
|                                                                    |                                |                                                    |                                        | <b>**1</b>                |                 |
| Class A Fermented Malt Beverage Retailer's License                 | Retailer's License             |                                                    | AAA AAAA AAAAAAAAAAAAAAAAAAAAAAAAAAAAA | 2                         |                 |
| Class A Malt & Class A Liquor License                              | se                             |                                                    |                                        | m                         |                 |
| Class B Tavern License                                             |                                |                                                    |                                        |                           |                 |
| Class C Wine Retailer's License                                    |                                |                                                    |                                        |                           |                 |
|                                                                    |                                |                                                    |                                        |                           |                 |
| Legal entity                                                       | Trade name                     | License type name                                  | Total capacity Address                 | Address                   | Expiration date |
| Indertip Corp                                                      | Vienna Mini Mart               | Class A Fermented Malt Beverage Retailer's License | -                                      | 3801 N 39th ST            | 1/13/2019       |
| DN Group LLC                                                       | Best Buy Liquor                | Class A Malt & Class A Liquor License              |                                        | 4426 W Capitol DR         | 10/23/2019      |
| PARMSAT, INC                                                       | NORTHEND BEVERAGE II           | Class A Malt & Class A Liquor License              |                                        | 4409 W FOND DU LAC AV     | 3/3/2019        |
| IN AETERNUM, INC                                                   | GENE BAR & GRILL               | Class B Tavern License                             | 120                                    | 120 3910 W FOND DU LAC AV | 6/1/2019        |
| JUones LLC                                                         | Mr J's Lounge                  | Class B Tavern License                             |                                        | 4610 W FOND DU LAC AV F   | 1/20/2019       |
| M & J LOUNGE, INC                                                  | M & J CAP TAP                  | Class B Tavern License                             | 47                                     | 47 4221 W CAPITOL DR      | 10/9/2019       |
| Elation Wine & Dessert Bar, LLC                                    | Elation Wine & Dessert Bar     | Class C Wine Retailer's License                    |                                        | 4706-08 W Fond du Lac AV  | 5/2/2019        |
|                                                                    |                                |                                                    |                                        |                           |                 |

Class A Malt & Class A Liquor License Application DHINDSA, Amandeep K, Agent Vienna Mini Mart at 3801 N 39th St

Please note this application may be recommended for denial based on fitness of the location due to concentration of alcohol beverage outlets in the area. If the application is denied for this reason, no other application for an alcohol beverage license for this location shall be recommended for approval by the Licenses Committee within three years of the date of denial unless the applicant has demonstrated a change of circumstances since the prior denial.