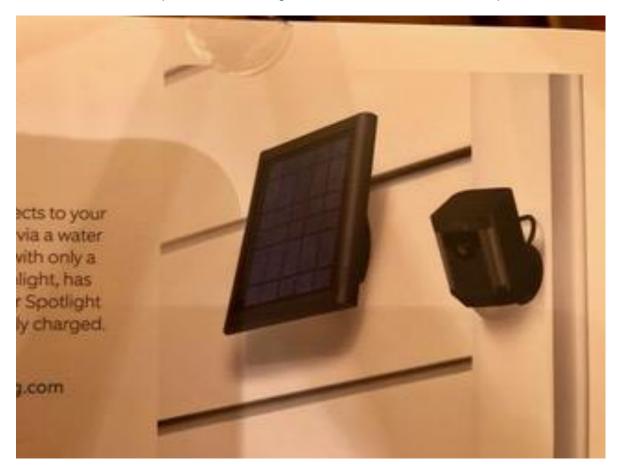

**Description of work** Install three solar-powered security cameras with one solar panel each. Solar panels shall be below the height of any nearby fences. Dimensions are camera 4.98 x 2.71 x 2.95 inches. Solar

Camera model and solar panel