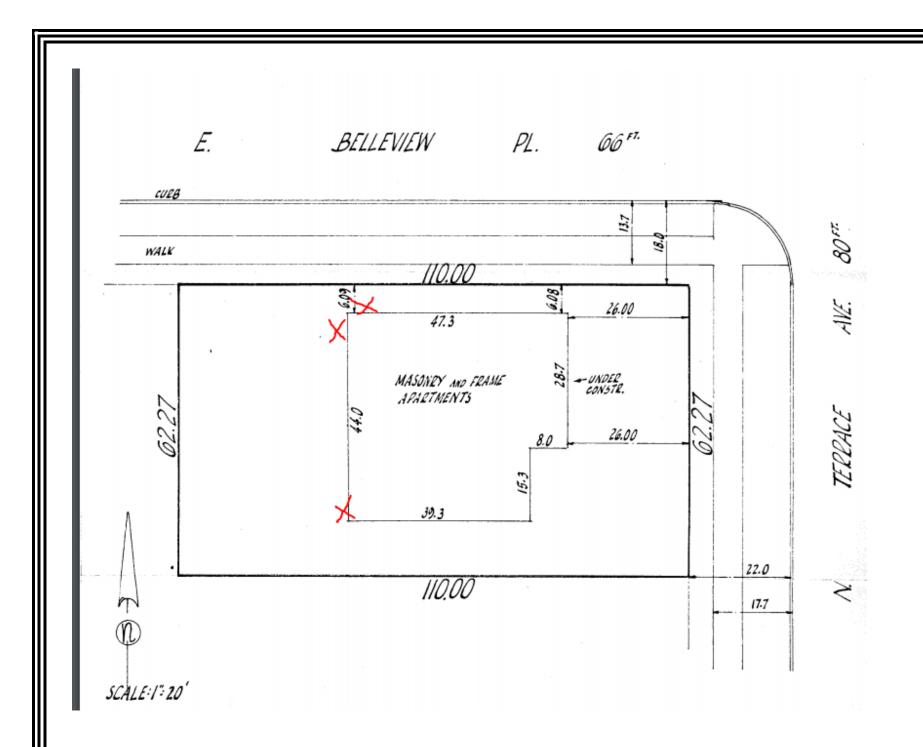

City of Milwaukee Historic Preservation Staff

m ans

Copies to: Development Center, Ald. Nik Kovac, Contractor

Mount cameras and panels to building wall at location shown. Solar panels mut be below fence height.