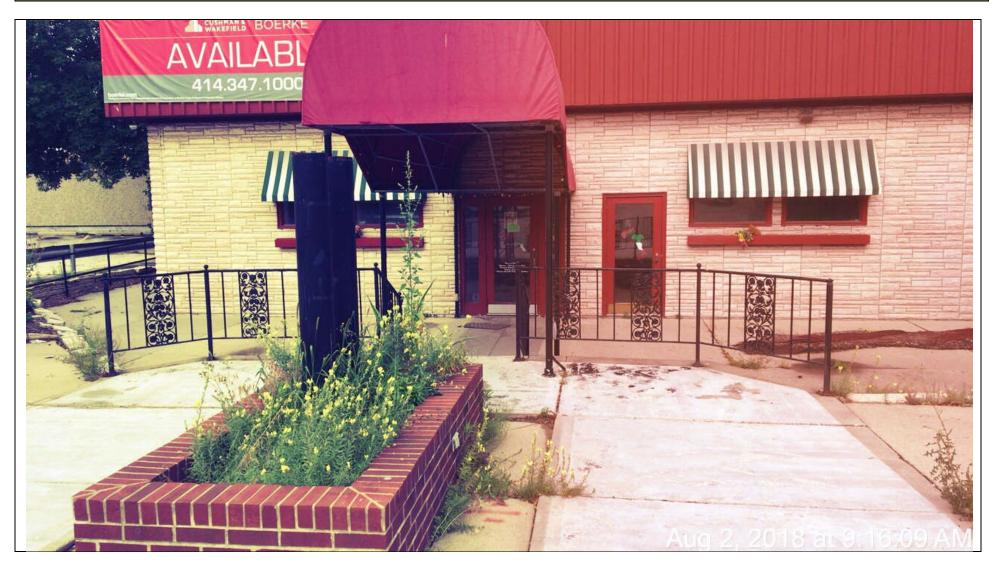

| 1222 N Ven Buren G  | APPEAL # 18108 | POSTING FEE    | \$50.00  | AMOUNT   |
|---------------------|----------------|----------------|----------|----------|
| 1233 N Van Buren St | PWCF-18-10863  | CONTRACTOR FEE | \$320.00 | owed =   |
| INSPECTED 8/2/18    | Received as a  | ADMIN FEE      | \$100.00 | ¢402 Г2  |
| CLEARED 8/13/18     | complaint      | TAX            | \$23.52  | \$493.52 |