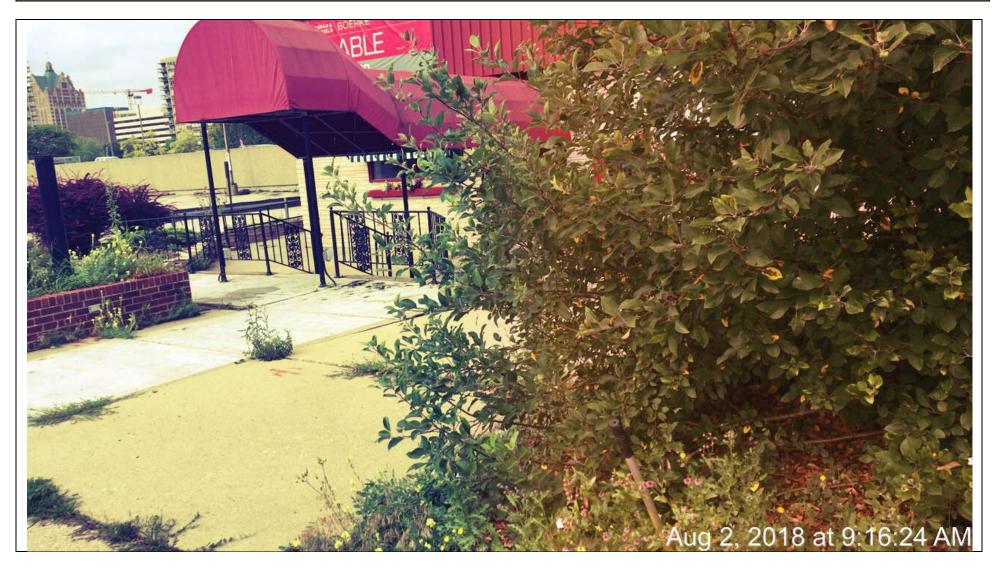

## **INSPECTION PHOTOS**

| 1222 N Van Duran St | APPEAL # 18108 | POSTING FEE    | \$50.00  | AMOUNT   |
|---------------------|----------------|----------------|----------|----------|
| 1233 N Van Buren St | PWCF-18-10863  | CONTRACTOR FEE | \$320.00 | owed =   |
| INSPECTED 8/2/18    | Received as a  | ADMIN FEE      | \$100.00 | ¢402 ГЭ  |
| CLEARED 8/13/18     | complaint      | TAX            | \$23.52  | \$493.52 |