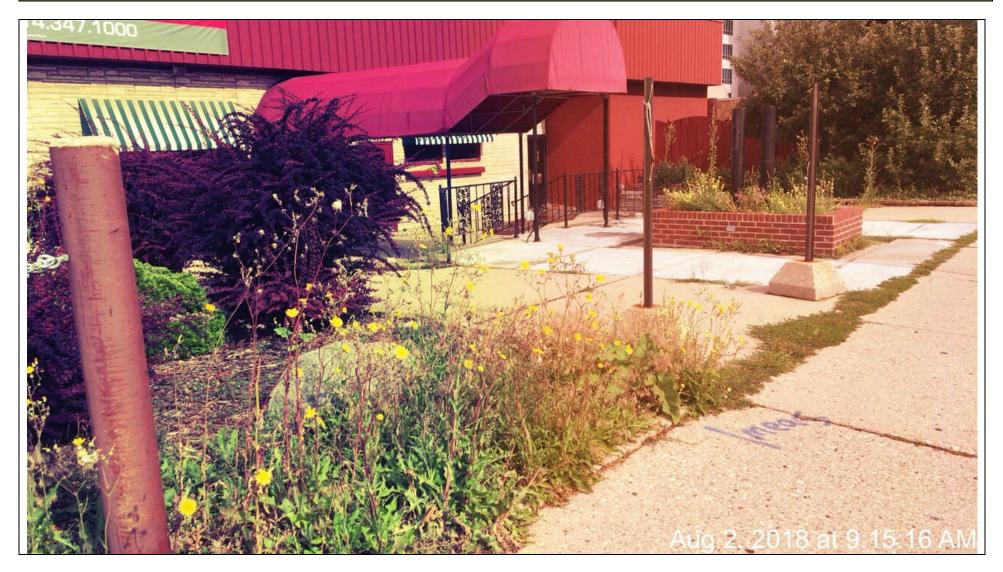

## **INSPECTION PHOTOS**

| 1222 N Van Burron St | APPEAL # 18108 | POSTING FEE    | \$50.00  | AMOUNT   |
|----------------------|----------------|----------------|----------|----------|
| 1233 N Van Buren St  | PWCF-18-10863  | CONTRACTOR FEE | \$320.00 | owed =   |
| INSPECTED 8/2/18     | Received as a  | ADMIN FEE      | \$100.00 | ¢402 БЭ  |
| CLEARED 8/13/18      | complaint      | TAX            | \$23.52  | \$493.52 |