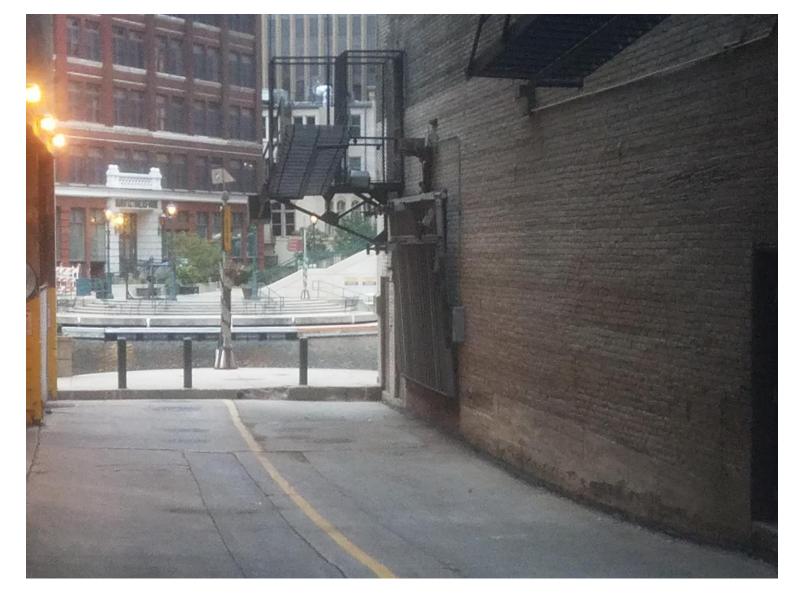

NOTE: Stanchions and carpet were observed inside the entrance to the restaurant

CCF 161650 710 North Plankinton Avenue Looking south towards Wisconsin Avenue at solarium and covered walk.

10-17-2018

CCF 161650 710 North Plankinton Avenue 10-17-2018 Looking east from Plankinton Avenue towards the drawbridge-type loading dock which is closed.

CCF 161650 710 North Plankinton Avenue Close up of the drawbridge-type loading dock while in use.

9-27-2018