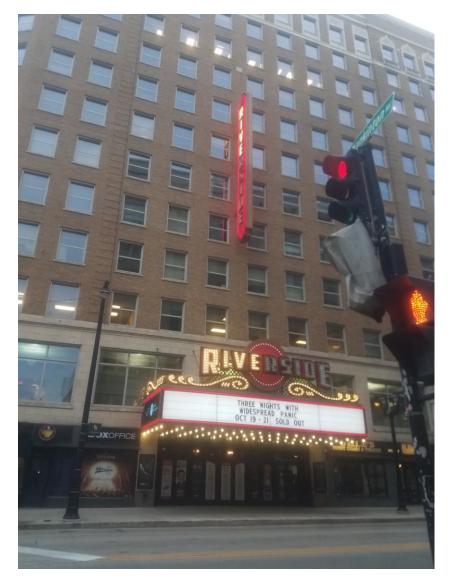

CCF 161650 710 North Plankinton Avenue 10-17-2018 Looking north across Wisconsin Avenue at code non-compliant marquee and blade sign.

CCF 161650 710 North Plankinton Avenue 10-17-2018 Looking north from Wisconsin Avenue at solarium and covered walk.