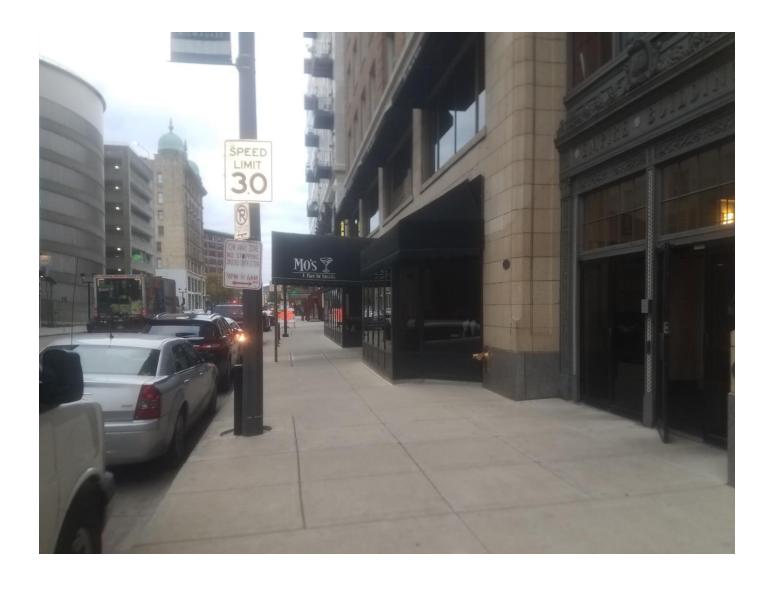

NOTE: Stanchions and carpet were observed inside the entrance to the restaurant

CCF 161650 710 North Plankinton Avenue Looking south towards Wisconsin Avenue at solarium and covered walk.

10-17-2018

CCF 161650 710 North Plankinton Avenue 10-17-2018 Looking east from Plankinton Avenue towards the drawbridge-type loading dock which is closed.