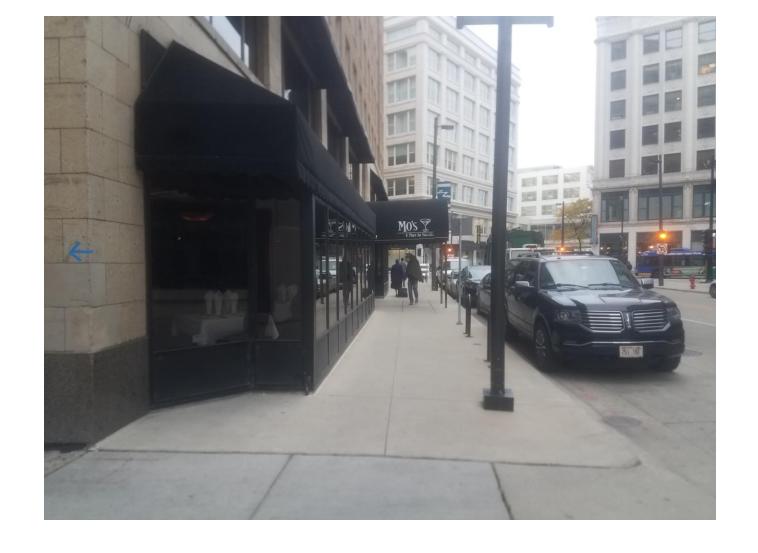

NOTE: Stanchions and carpet were observed inside the entrance to the restaurant

CCF 161650 710 North Plankinton Avenue Looking south towards Wisconsin Avenue at solarium and covered walk.

10-17-2018

CCF 161650 710 North Plankinton Avenue 10-17-2018 Looking east from Plankinton Avenue towards the drawbridge-type loading dock which is closed.