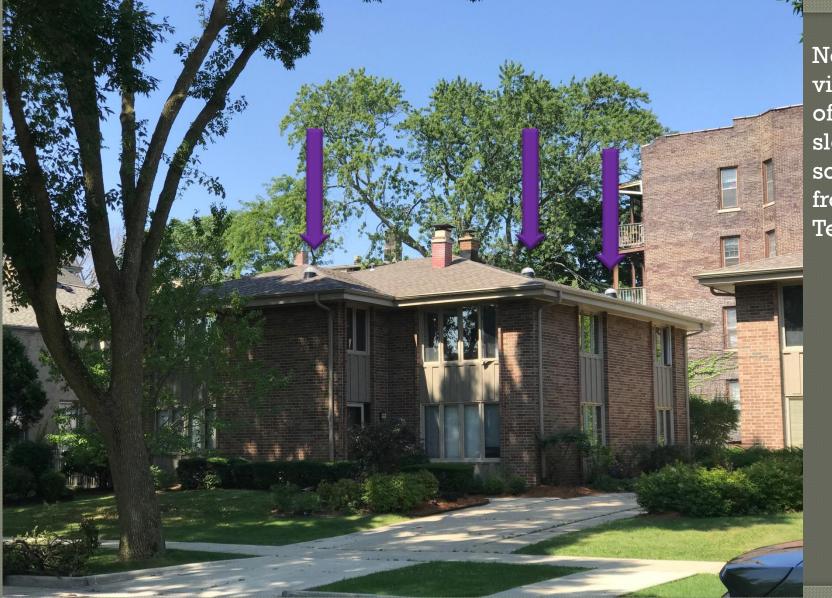

10/8/2018

No
visibility
of rear
slope
solatube
from
Terrace

View From Belleview

Very minimal visibility compared to the other three.