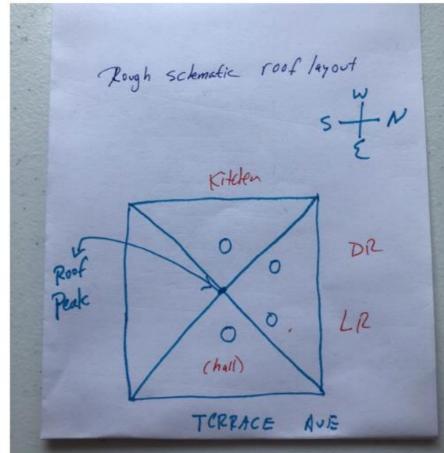

## 180671—Appeal

Certificate of Appropriateness for the installation of four Solatubes at 2581 N. Terrace Avenue, in the North Point North Historic District, for Susan LaBudde.

Roof layout showing peak of roof and location of sola-tubes.