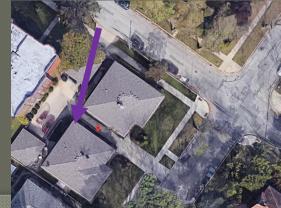

10/8/2018

No
visibility
of rear
slope
solatube
from
Terrace

View From Belleview

Very minimal visibility compared to the other three.