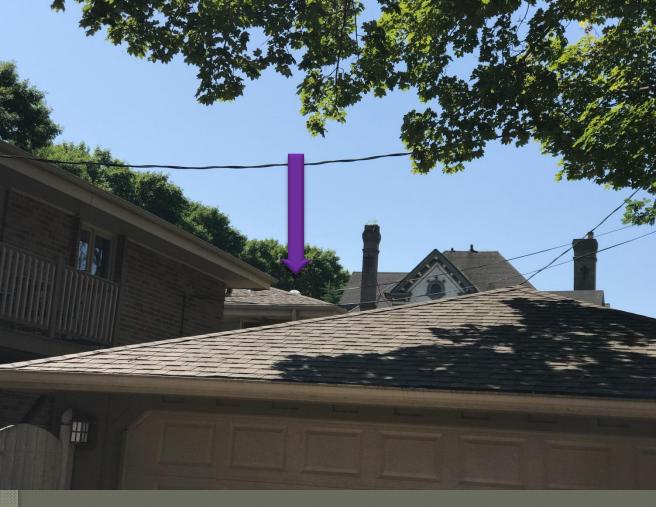

10/8/2018

No
visibility
of rear
slope
solatube
from
Terrace

View From Belleview

Very minimal visibility compared to the other three.