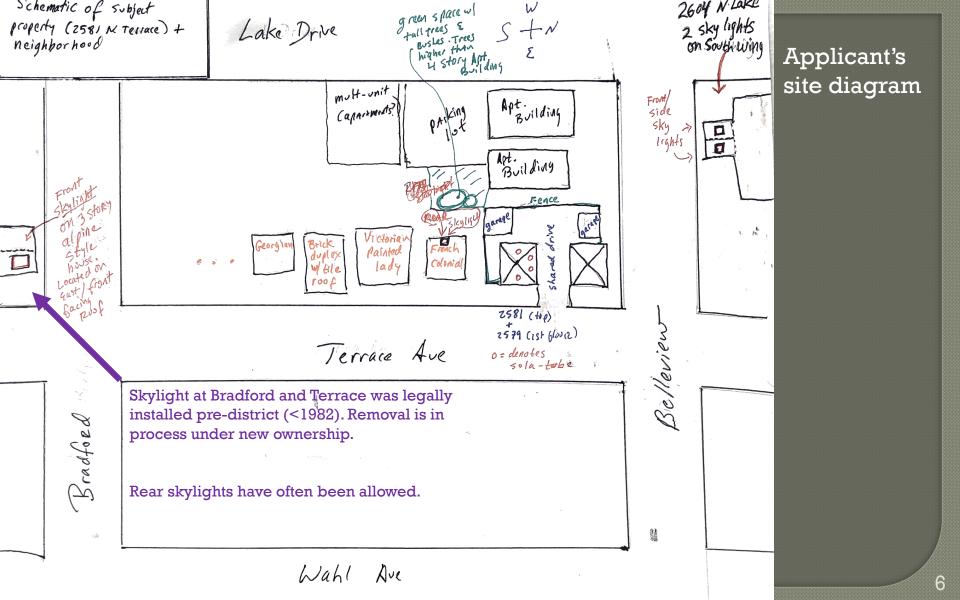

## 180671—Appeal

Certificate of Appropriateness for the installation of four Solatubes at 2581 N. Terrace Avenue, in the North Point North Historic District, for Susan LaBudde.

Roof layout showing peak of roof and location of sola-tubes.