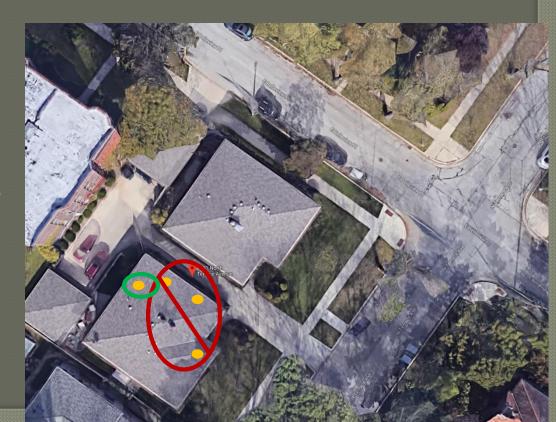

## Recommendation

- Remove frontmost three solatubes, i.e., those on the slopes facing Terrace and driveway/Belleview
- Allow rear slope solatube as minimally visible and for privacy concerns with surrounding taller buildings.