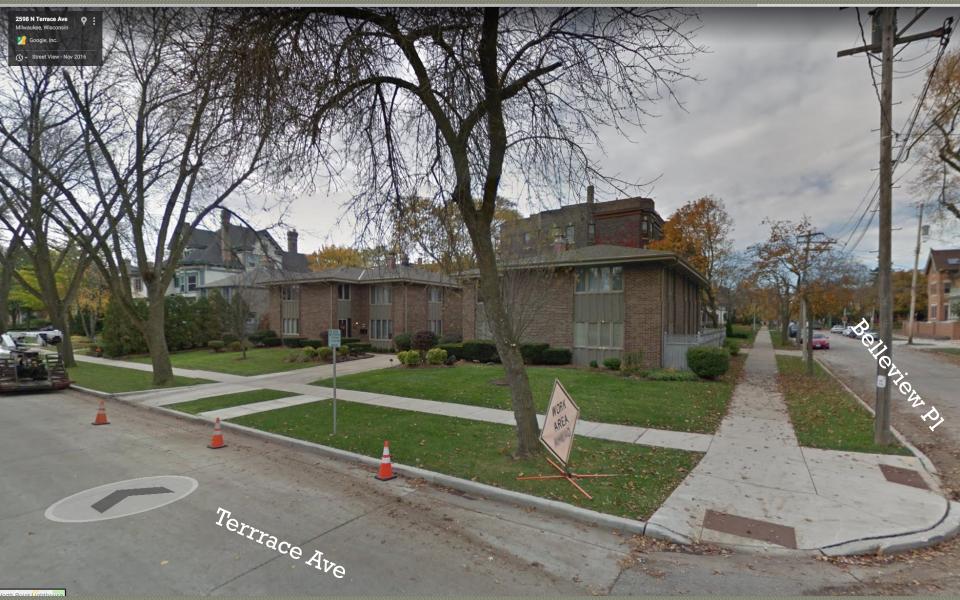

10/8/2018

No
visibility
of rear
slope
solatube
from
Terrace

View From Belleview

Very minimal visibility compared to the other three.