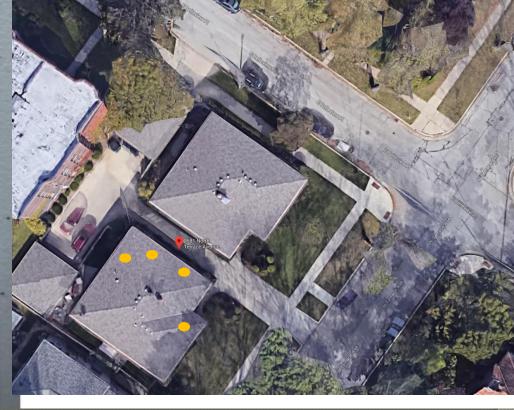

## Recommendation

- Remove frontmost three solatubes, i.e., those on the slopes facing Terrace and driveway/Belleview
- Allow rear slope solatube as minimally visible and for privacy concerns with surrounding taller buildings.