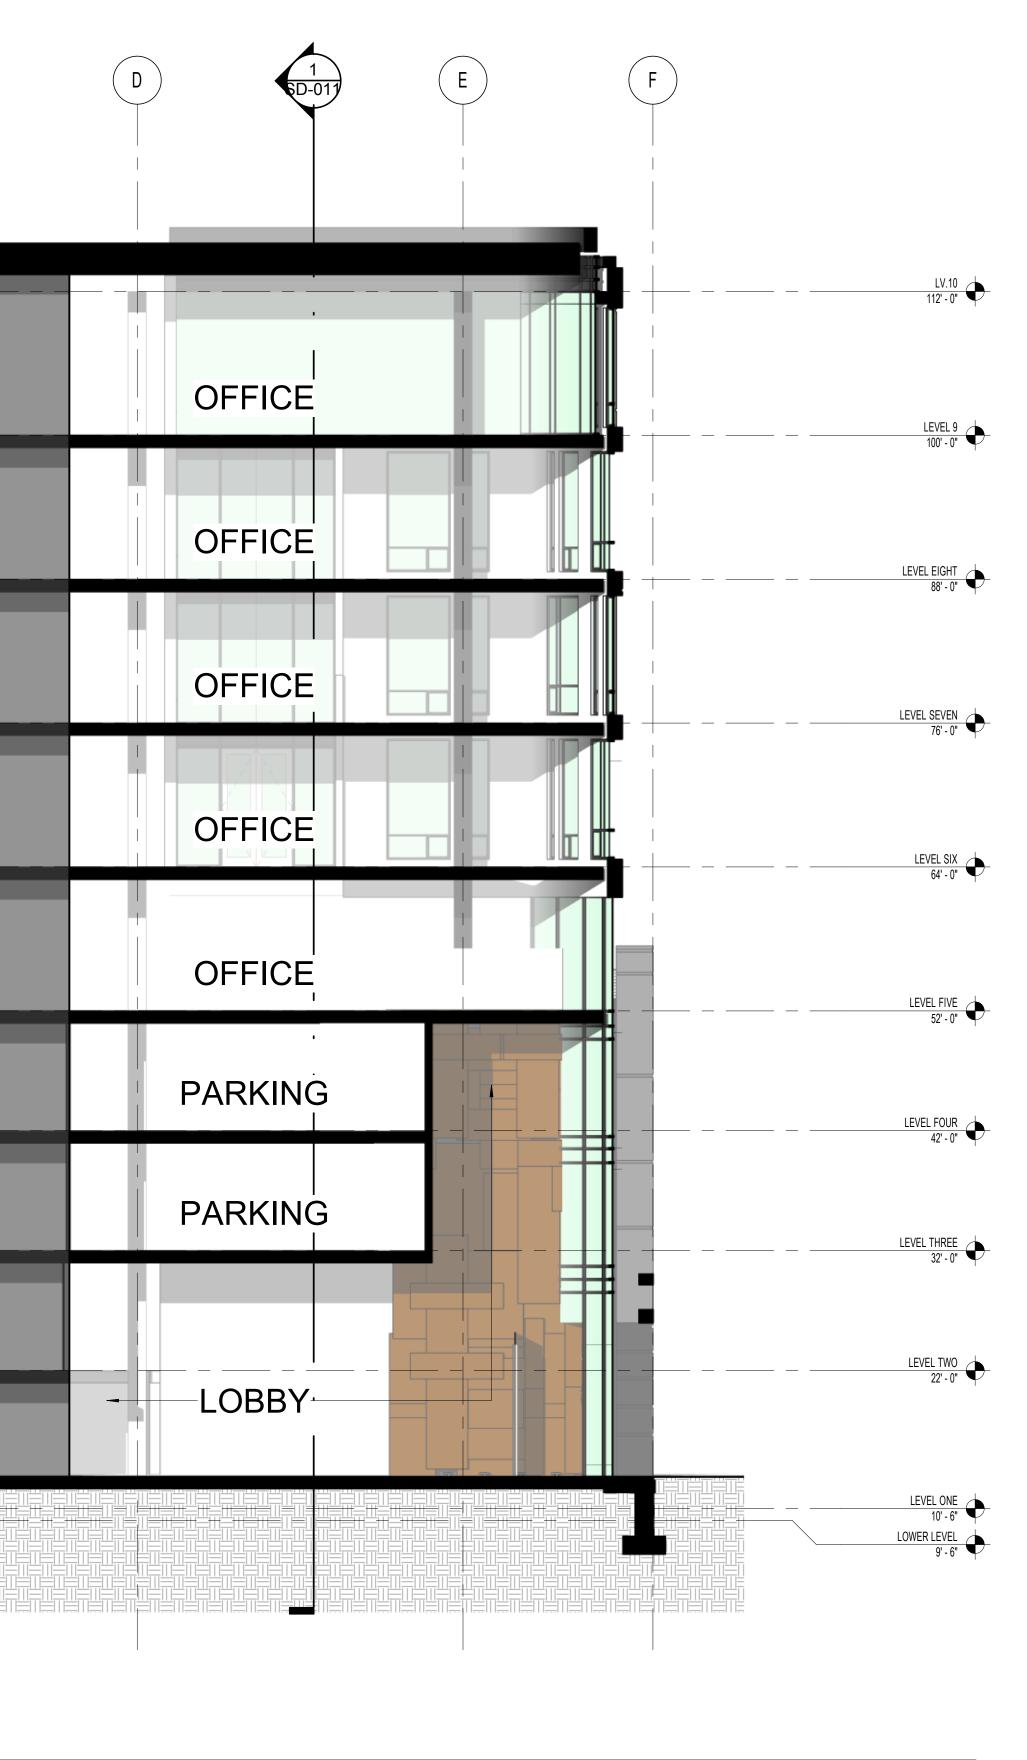

### METAL PANEL 2 NON-SHADOW SERIES, COLOR AND FINISH TO MATCH PANEL 1

Engberg Anderson Project No.

172738.00

**BUILDING SECTIONS** 

SECTION AA

Engberg Anderson Project No. 172738.00

**BUILDING SECTIONS** 

SECTION BB

Engberg Anderson Project No. 172738.00

DD SECTION

**BUILDING SECTIONS** 