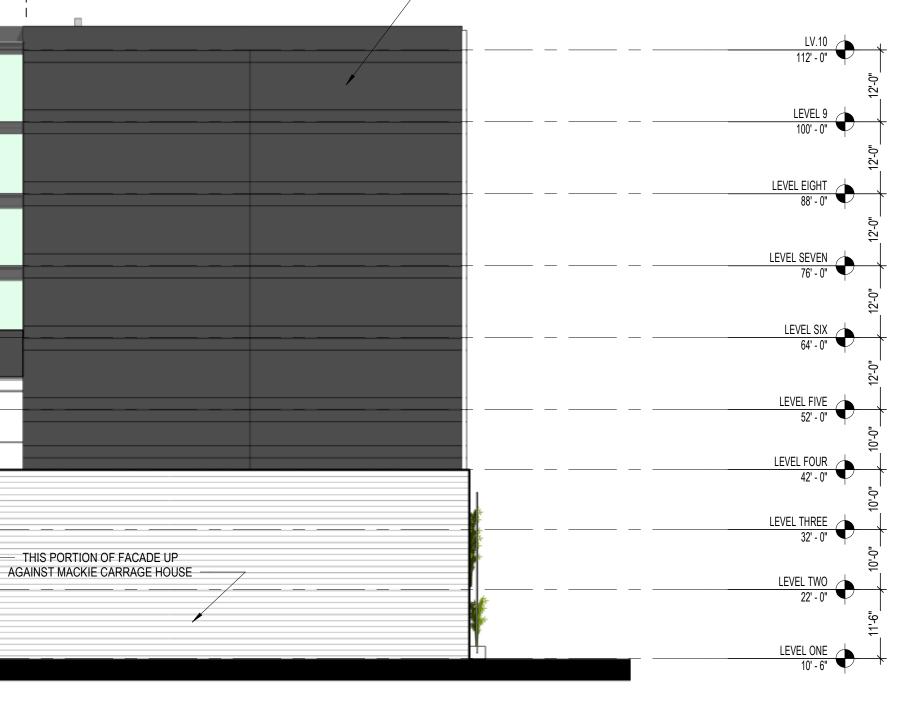

## **BC NORTH ELEVATION**

MASONRY VENEER 1 HALQUIST BIRMINGHAM BUFF MASONRY VENEER ACCENT -PROJECTING HEADERS RAISED PLANTERS AT ROOF TERRACE

MASONRY VENEER 1 HALQUIST BIRMINGHAM BUFF —

\_\_\_\_\_

ROOF TERRACE BEYOND

ALUMINUM FRAMED

STOREFRONT, TYP.

### METAL PANEL 2 NON-SHADOW SERIES, COLOR AND FINISH TO MATCH PANEL 1

Engberg Anderson Project No.

172738.00

**BUILDING SECTIONS** 

SECTION AA

Engberg Anderson Project No. 172738.00

**BUILDING SECTIONS** 

SECTION BB