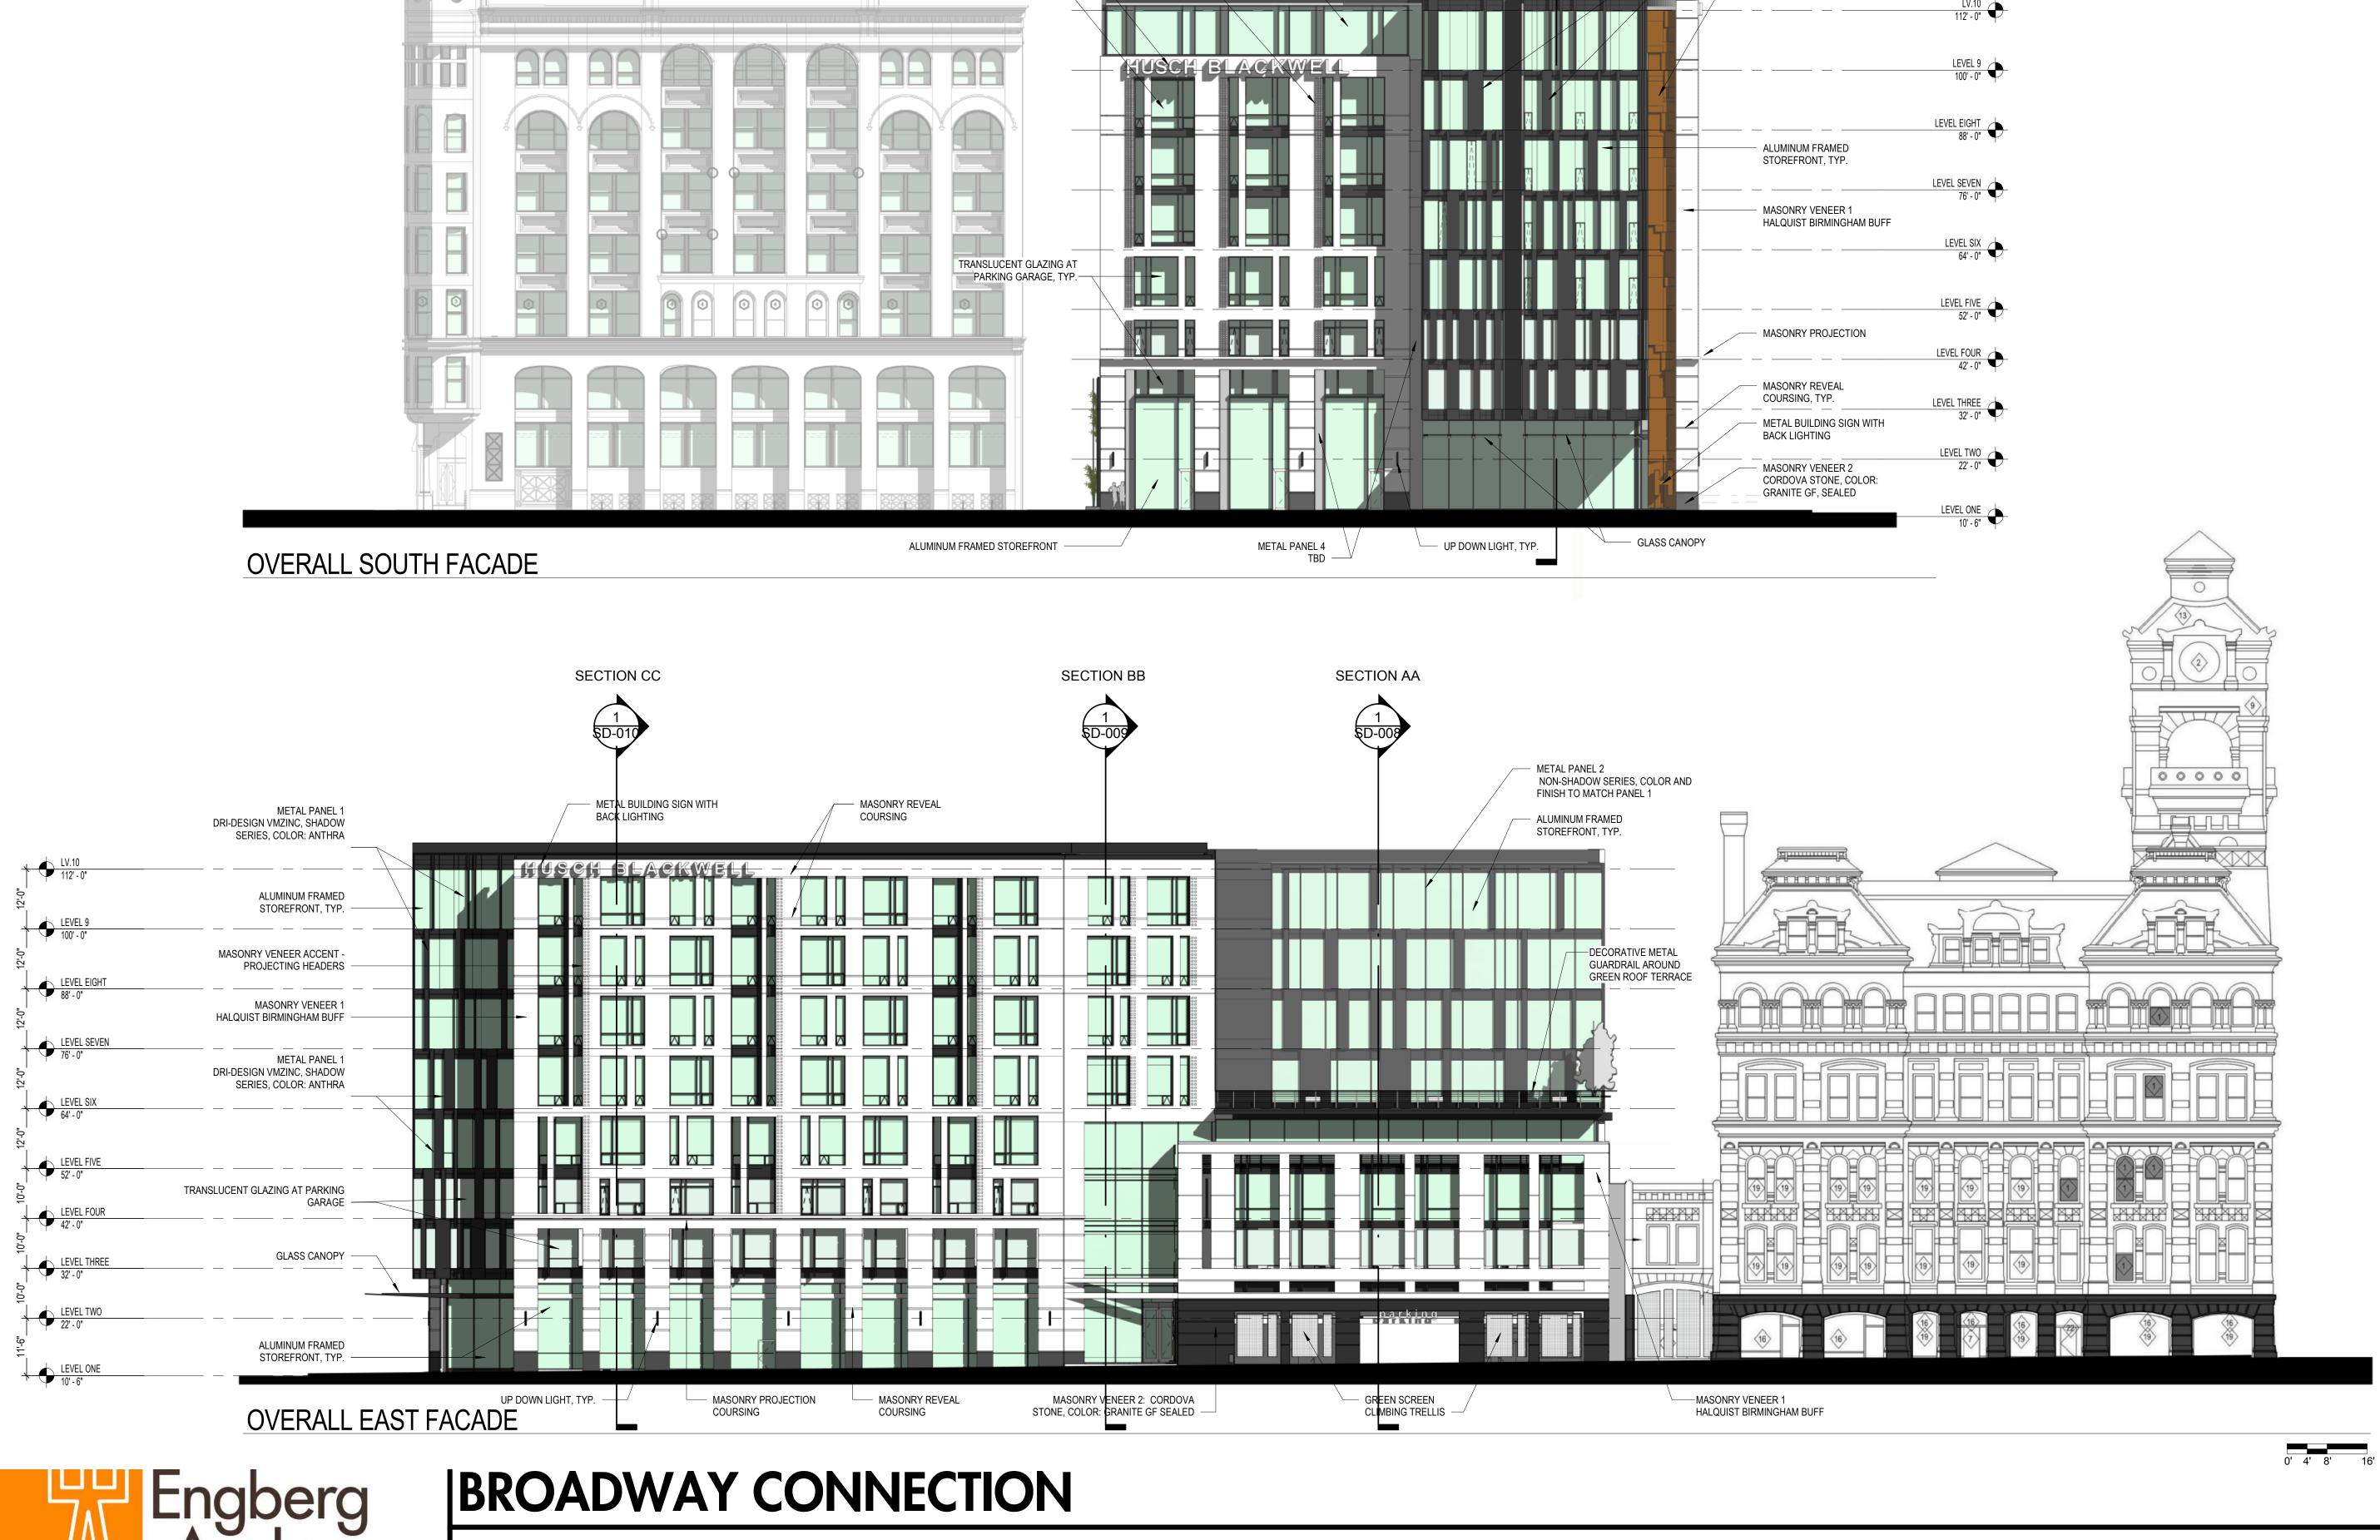

## **BC NORTH ELEVATION**

MASONRY VENEER 1 HALQUIST BIRMINGHAM BUFF MASONRY VENEER ACCENT -PROJECTING HEADERS RAISED PLANTERS AT ROOF TERRACE

MASONRY VENEER 1 HALQUIST BIRMINGHAM BUFF —

\_\_\_\_\_

ROOF TERRACE BEYOND

ALUMINUM FRAMED

STOREFRONT, TYP.

### METAL PANEL 2 NON-SHADOW SERIES, COLOR AND FINISH TO MATCH PANEL 1

Engberg Anderson Project No.

172738.00

**BUILDING SECTIONS** 

SECTION AA

Engberg Anderson Project No. 172738.00

**BUILDING SECTIONS** 

SECTION BB