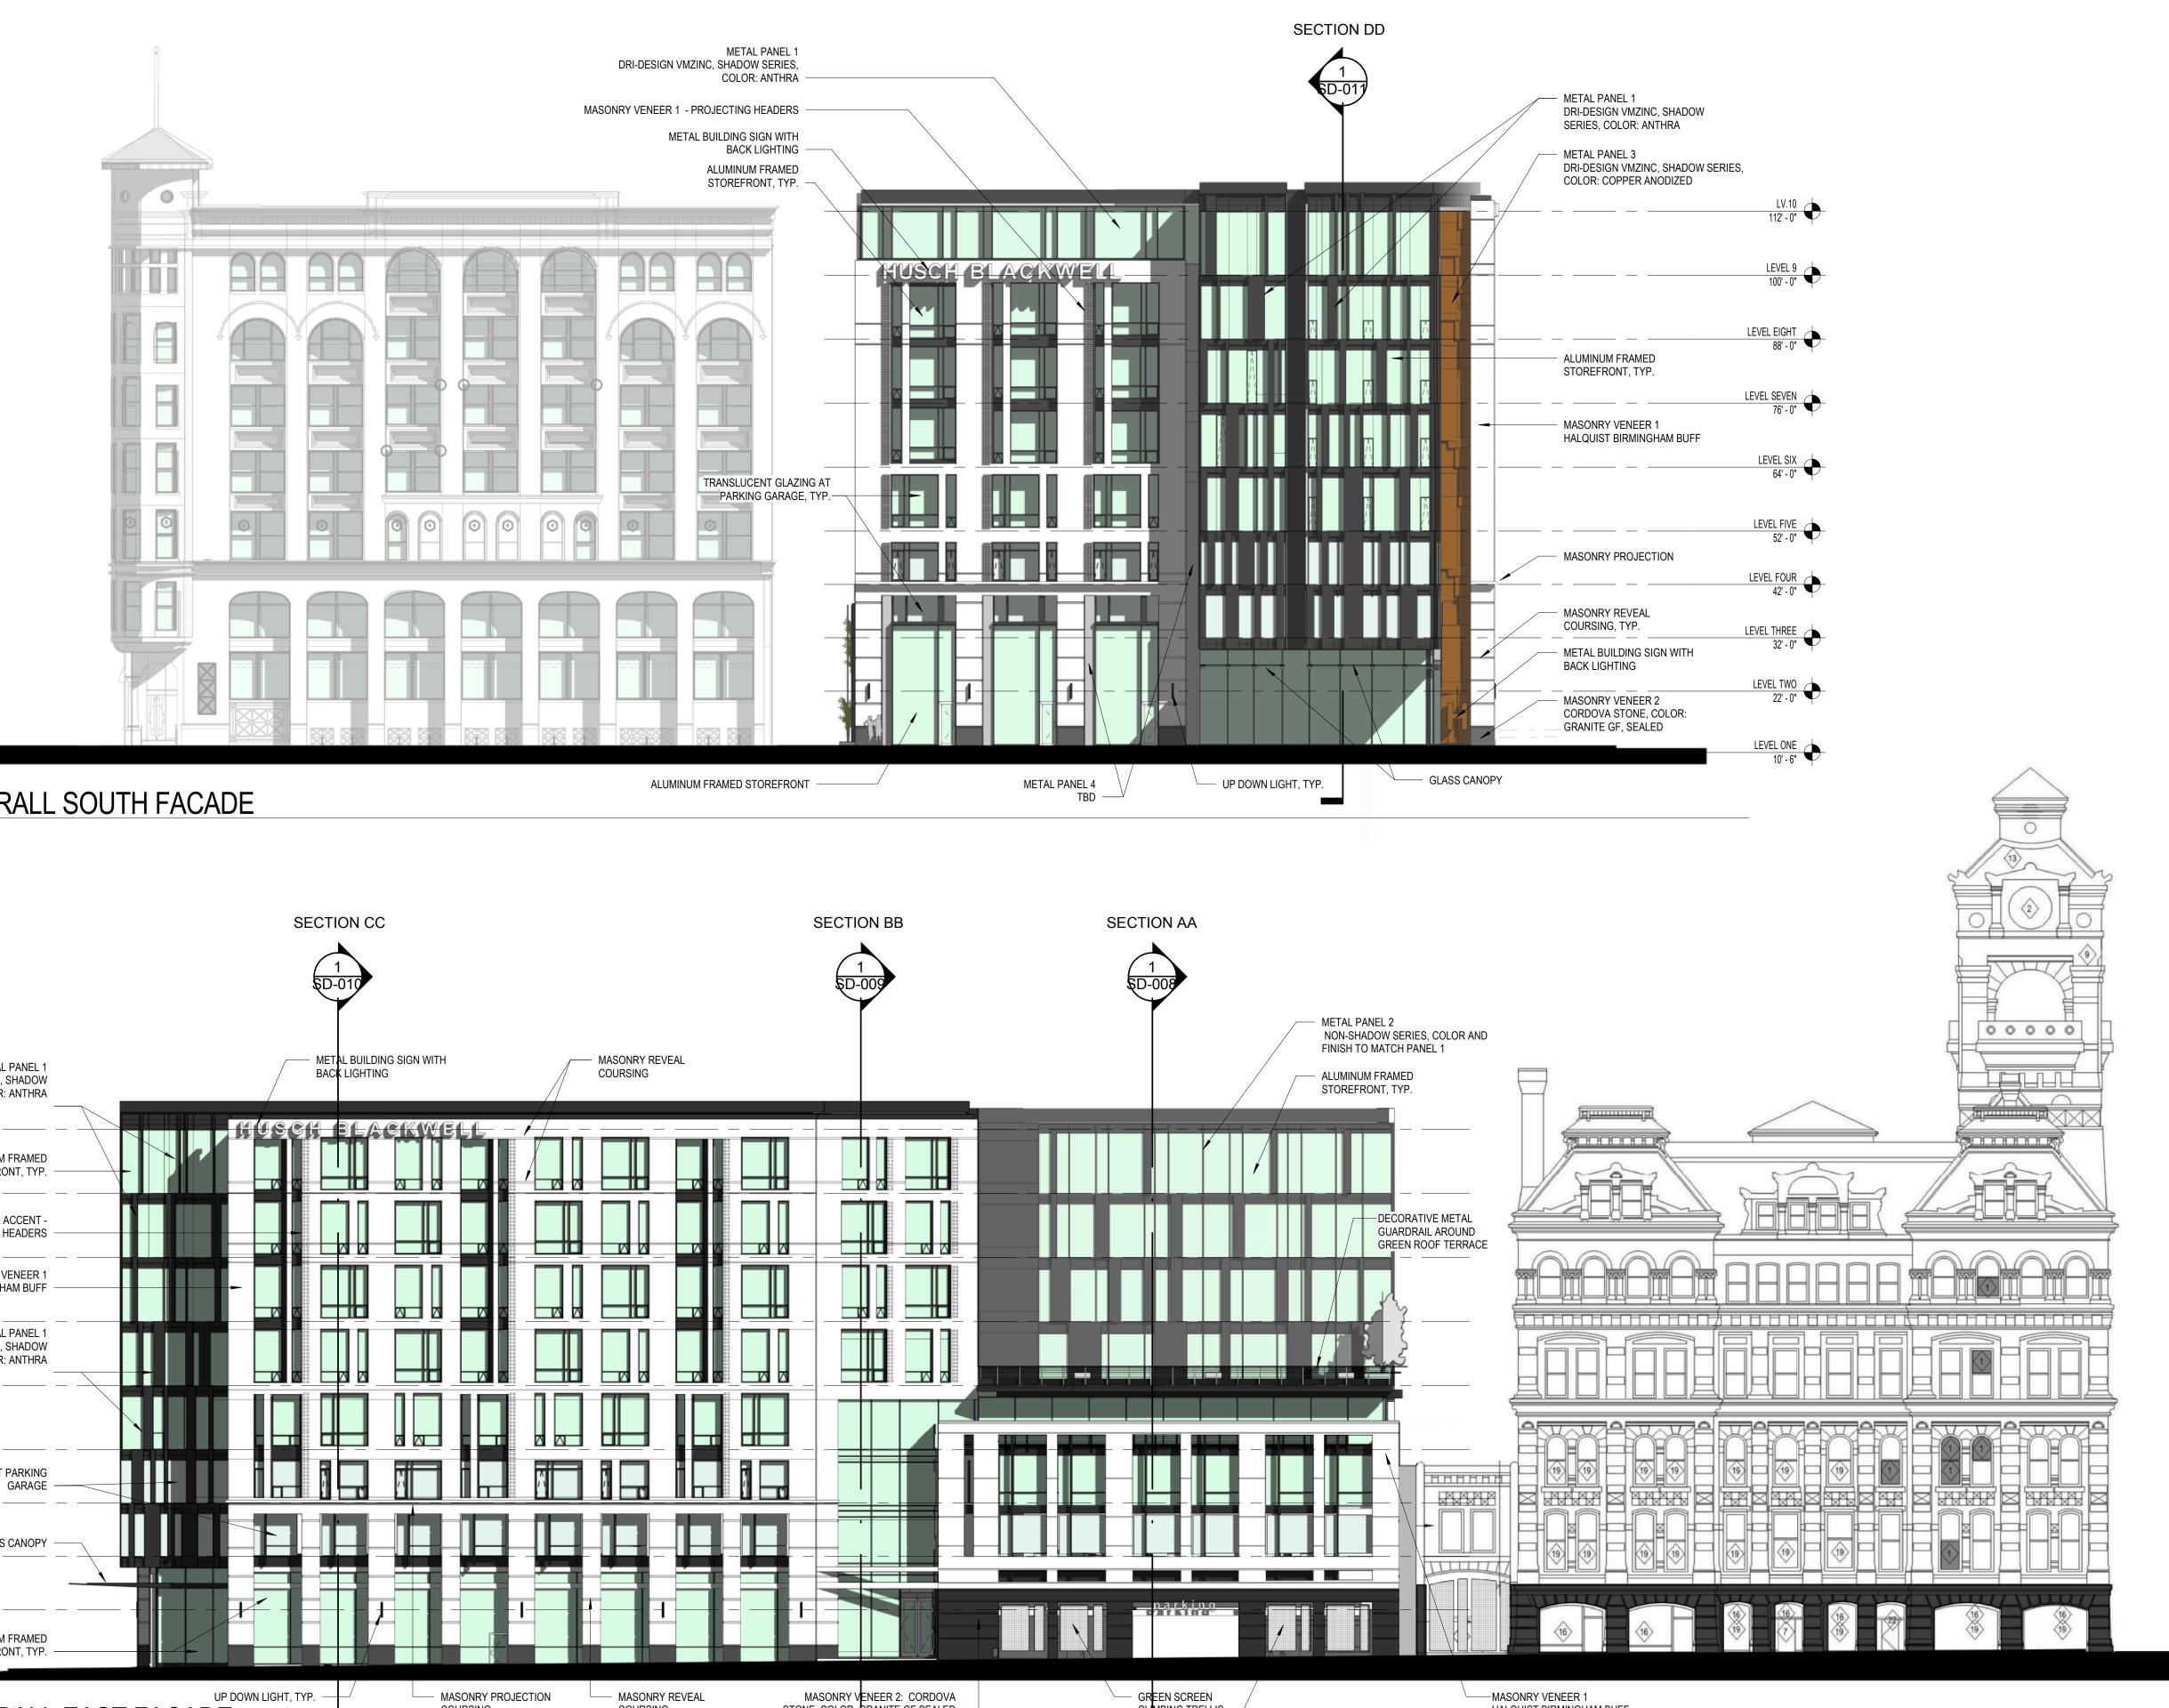

## **BC NORTH ELEVATION**

MASONRY VENEER 1 HALQUIST BIRMINGHAM BUFF MASONRY VENEER ACCENT -PROJECTING HEADERS RAISED PLANTERS AT ROOF TERRACE

MASONRY VENEER 1 HALQUIST BIRMINGHAM BUFF —

\_\_\_\_\_

ROOF TERRACE BEYOND

ALUMINUM FRAMED

STOREFRONT, TYP.

### METAL PANEL 2 NON-SHADOW SERIES, COLOR AND FINISH TO MATCH PANEL 1

Engberg Anderson Project No.

172738.00

**BUILDING SECTIONS** 

SECTION AA

Engberg Anderson Project No. 172738.00

**BUILDING SECTIONS** 

SECTION BB