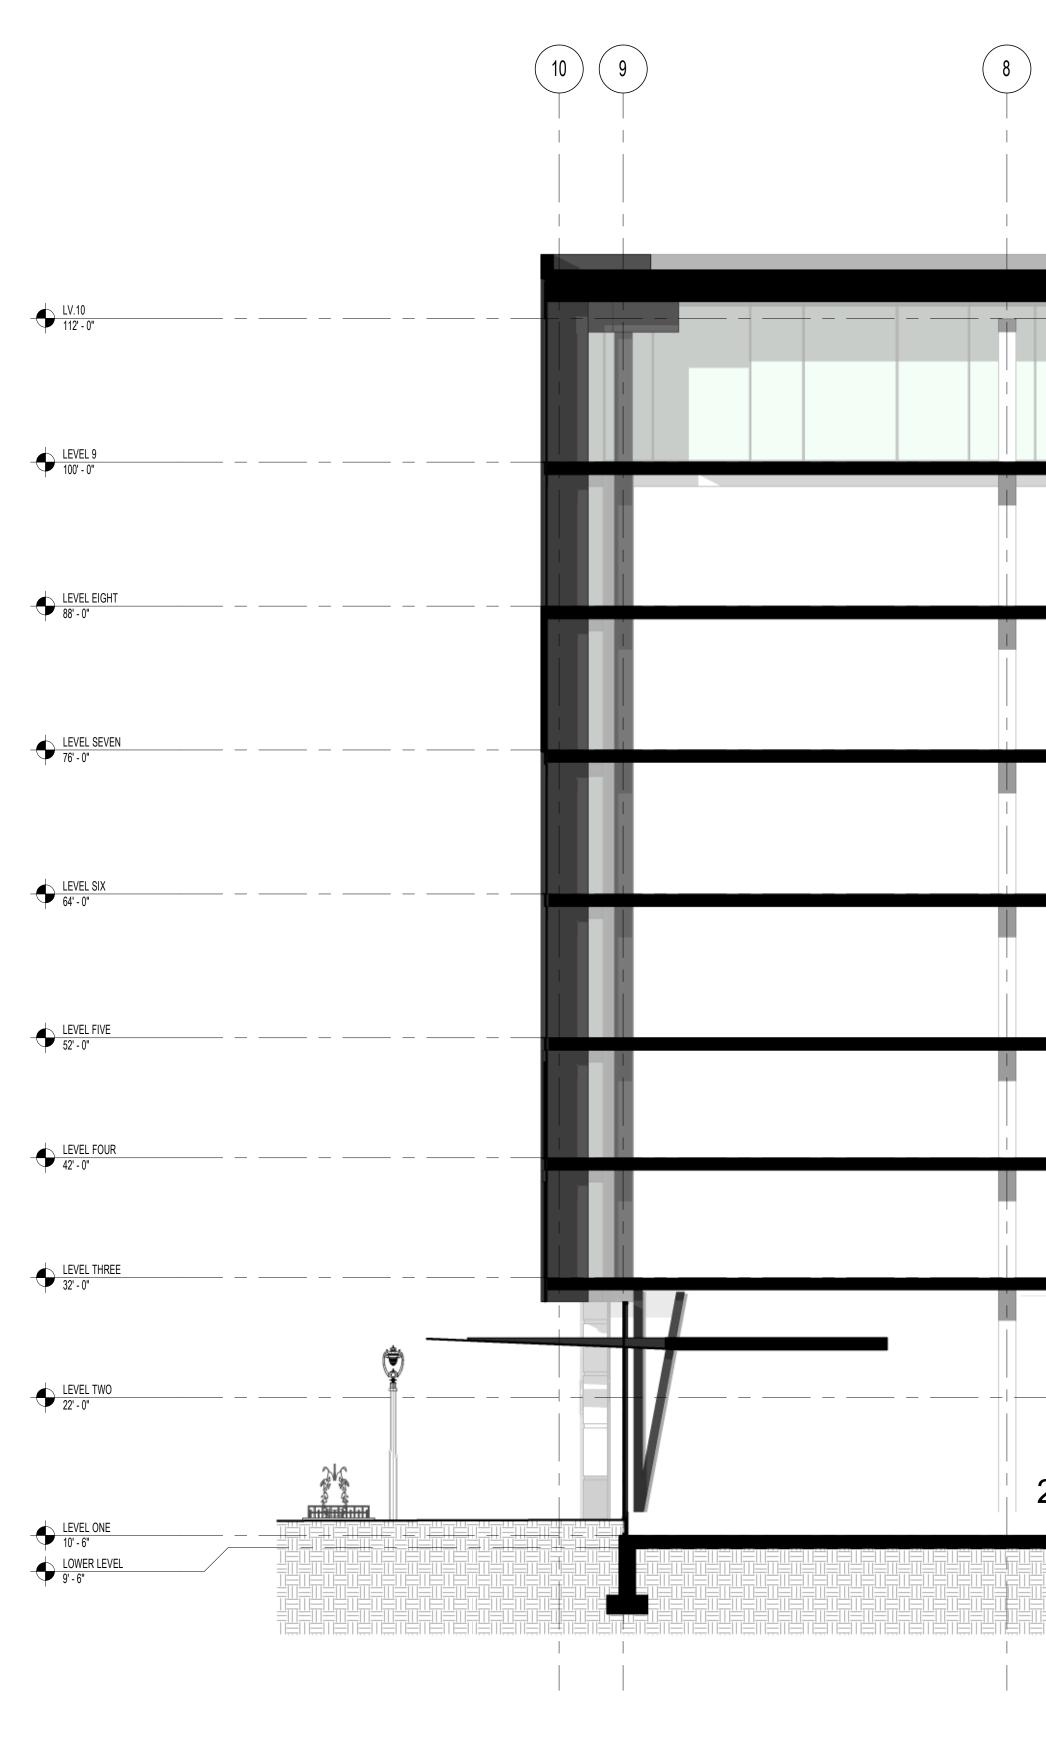

0' 4' 8' 16'

Engberg Anderson Project No. 172738.00

SECTION CC

**BUILDING SECTIONS** 

| A | 3 | C              | 1   |
|---|---|----------------|-----|
|   |   |                |     |
|   |   |                | · · |
|   |   | OFFICE         |     |
|   |   | PARKING        | •   |
|   |   | PARKING        |     |
|   |   |                |     |
|   |   | 2-STORY RETAIL | •   |
|   |   |                |     |
|   |   |                |     |

Engberg Anderson Project No. 172738.00

DD SECTION

**BUILDING SECTIONS** 