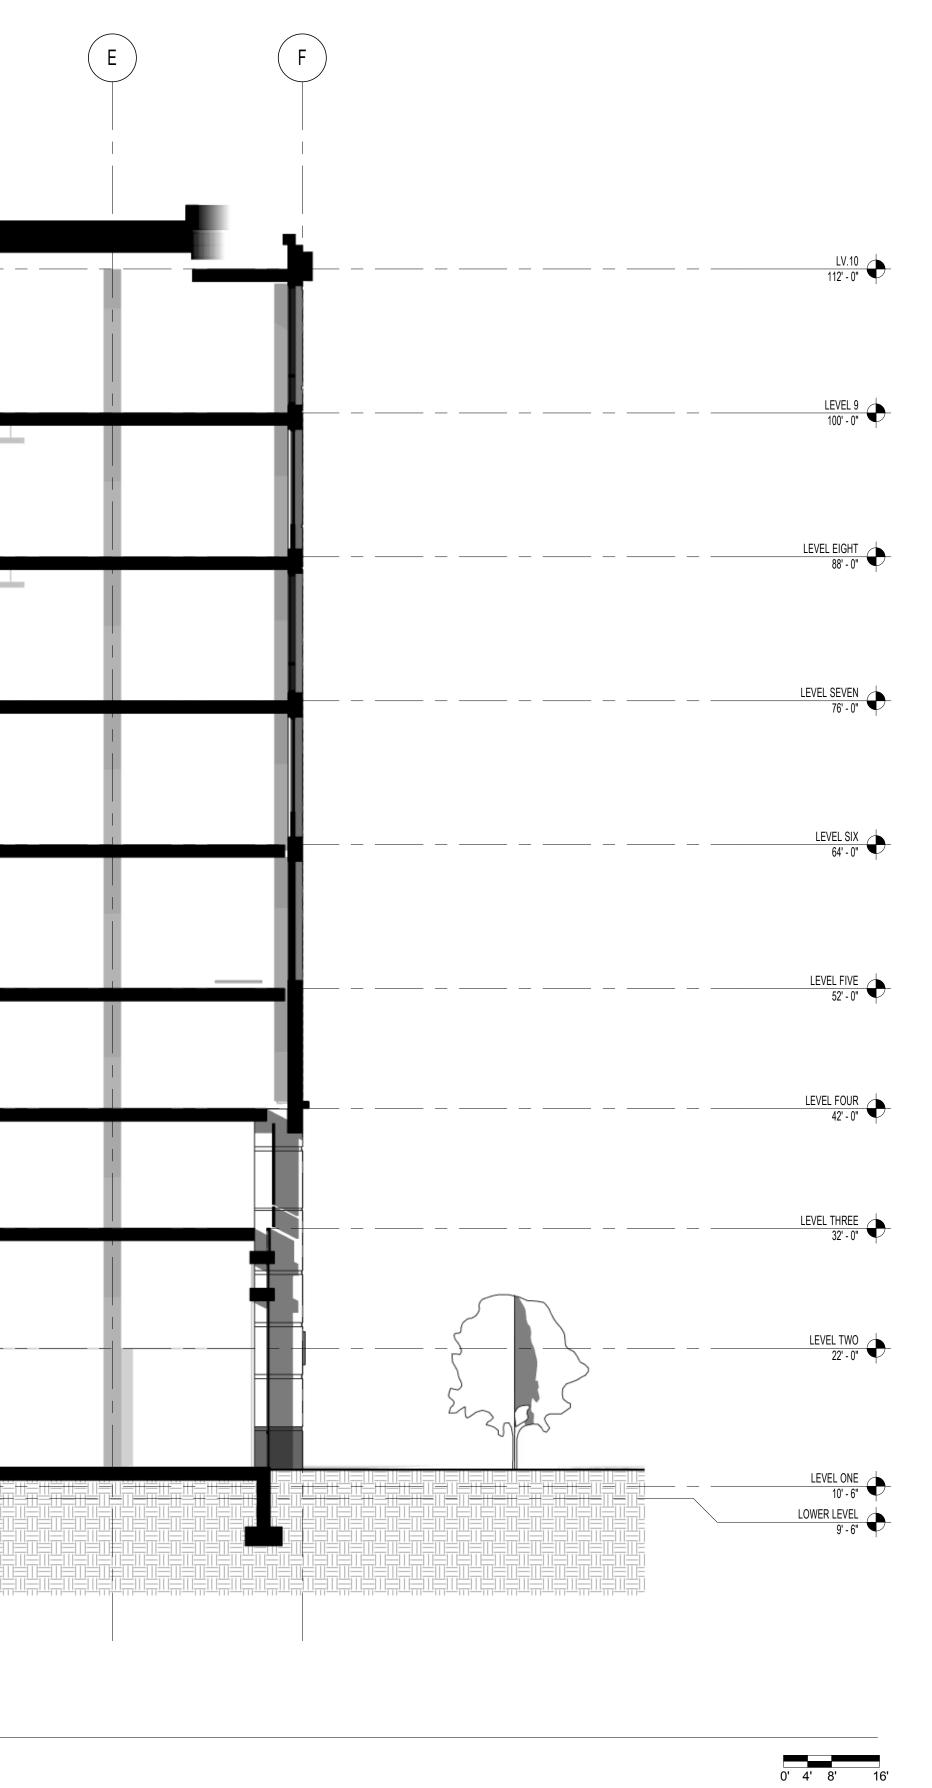

### METAL PANEL 2 NON-SHADOW SERIES, COLOR AND FINISH TO MATCH PANEL 1

Engberg Anderson Project No.

172738.00

**BUILDING SECTIONS** 

SECTION AA

Engberg Anderson Project No. 172738.00

**BUILDING SECTIONS** 

SECTION BB