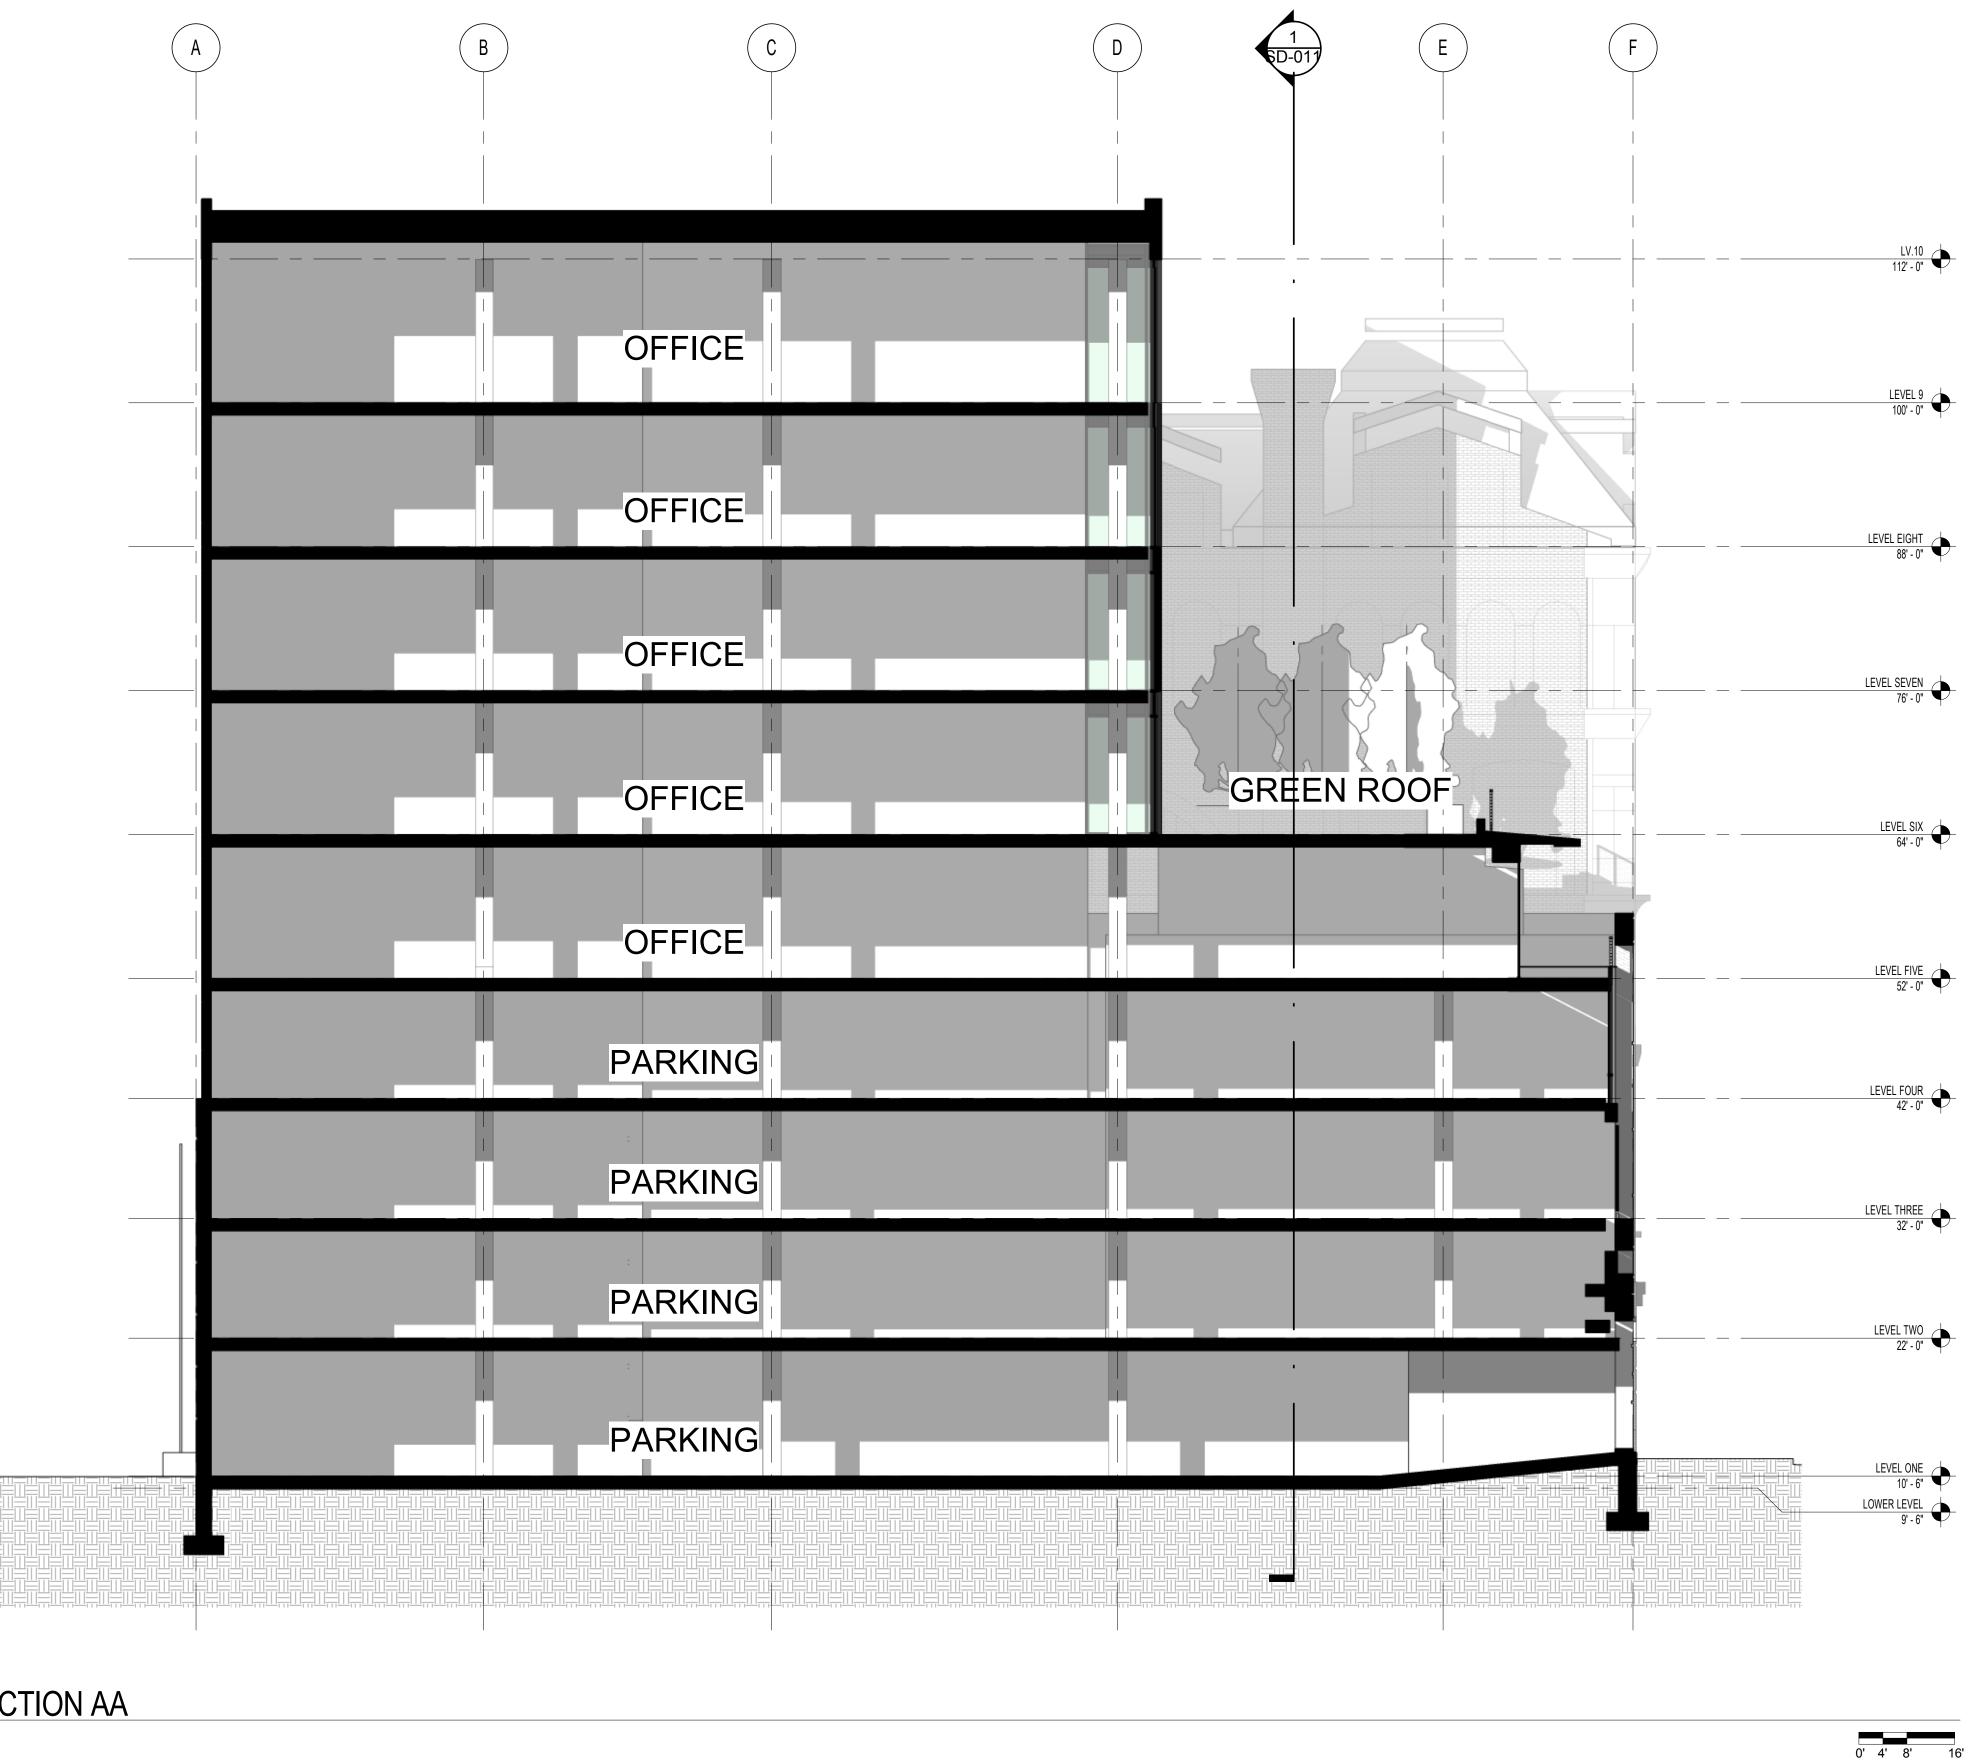

### METAL PANEL 2 NON-SHADOW SERIES, COLOR AND FINISH TO MATCH PANEL 1

Engberg Anderson Project No.

172738.00

**BUILDING SECTIONS** 

SECTION AA

Engberg Anderson Project No. 172738.00

**BUILDING SECTIONS** 

SECTION BB

| A         |              |         |      |
|-----------|--------------|---------|------|
|           |              | OFFICE  | CORE |
|           |              | OFFICE  | CORE |
| <br> <br> |              | OFFICE  | CORE |
|           |              | OFFICE  | CORE |
|           |              | OFFICE  | CORE |
|           | PARKING RAMP | PARKING | CORE |
|           | PARKING RAMP | PARKING | CORE |
|           | PARKING RAMP | PARKING | CORE |
|           |              | PARKING | CORE |
|           |              |         |      |