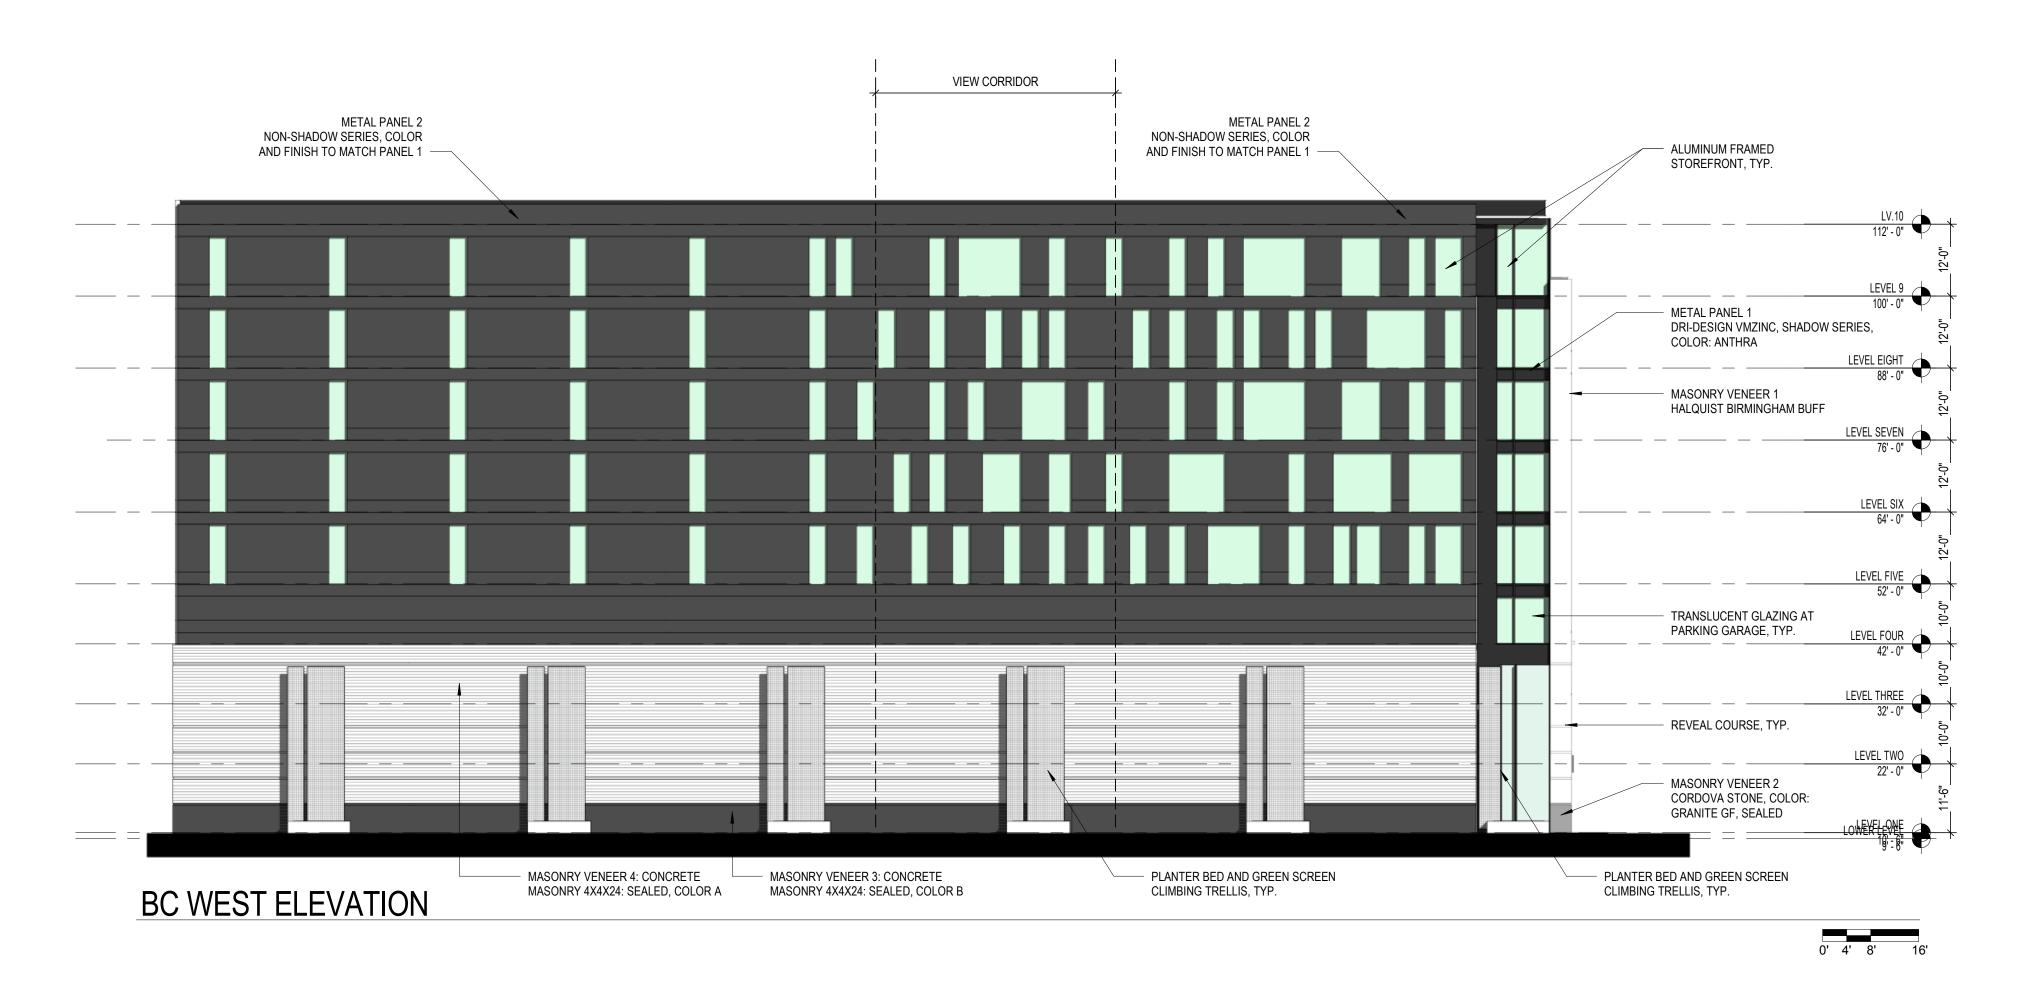

## **BC NORTH ELEVATION**

MASONRY VENEER 1 HALQUIST BIRMINGHAM BUFF MASONRY VENEER ACCENT -PROJECTING HEADERS RAISED PLANTERS AT ROOF TERRACE

MASONRY VENEER 1 HALQUIST BIRMINGHAM BUFF —

\_\_\_\_\_

ROOF TERRACE BEYOND

ALUMINUM FRAMED

STOREFRONT, TYP.

### METAL PANEL 2 NON-SHADOW SERIES, COLOR AND FINISH TO MATCH PANEL 1

Engberg Anderson Project No.

172738.00

**BUILDING SECTIONS** 

SECTION AA

Engberg Anderson Project No. 172738.00

**BUILDING SECTIONS** 

SECTION BB