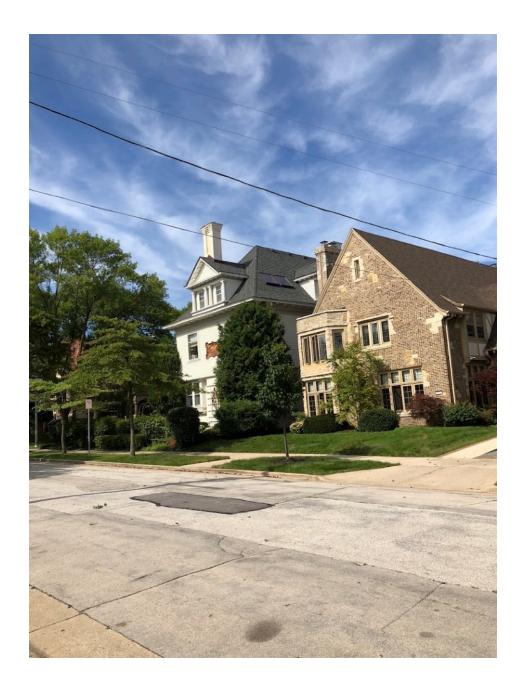

View of front sola-tube from same side of the street from sidewalk. Note, residence to the North also does not "tower over" Applicant's residence to the left, which is identical in height. The one taller building is the Katz apartment buildings to the West (behind).