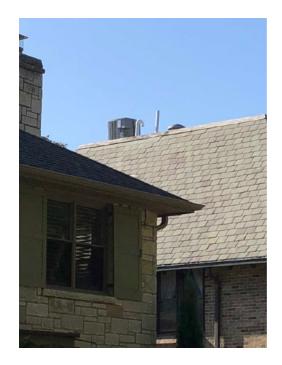

## Front-facing roof-mounted A/C at 2506 N Terrace

Looking East: View of Subject Property from the rear (on the left) and comparing it in height to the neighbor to the south. Neighbor's house does not "tower over" Applicant's roof nor can the residents there see the Project from their windows.