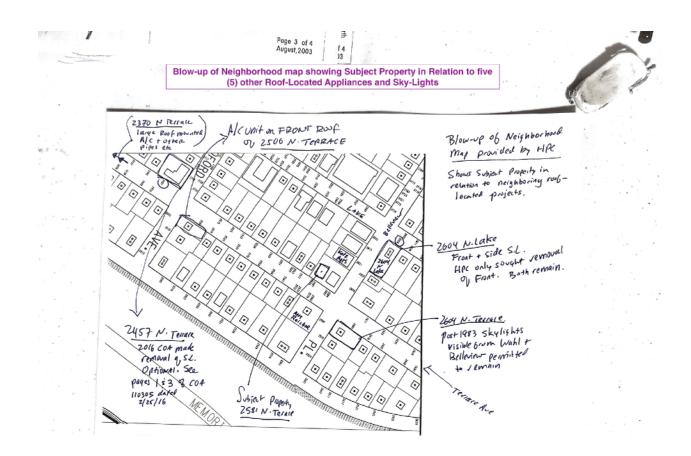

This packet contains photos of different views of the subject property and other Roof-Located Projects nearby

\_\_\_\_\_

Except of Map provided by HPC showing Subject Property in relation to five (5) other Roof-Located projects in immediate neighborhood ~ (three (3) skylight and two (2) roof-mounted A/C units)

Roof mounted A/C appliance and other pipes & protrusions at 2370 N. Terrace