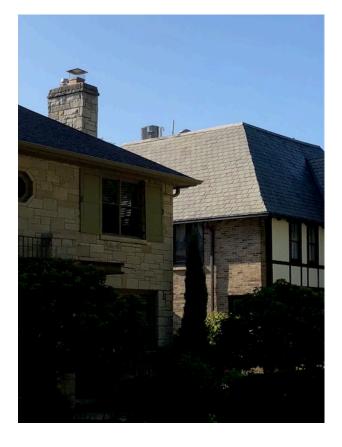

## Front-facing roof-mounted A/C at 2506 N Terrace

Looking East: View of Subject Property from the rear (on the left) and comparing it in height to the neighbor to the south. Neighbor's house does not "tower over" Applicant's roof nor can the residents there see the Project from their windows.