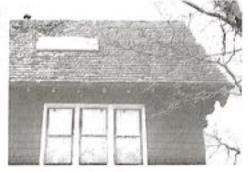

See alsop3 E

Current condition of roof. No rafter tails will be removed. Skylight can be removed on this elevation is desired.

Calculation of foot print and volume of sola tube (approximately 12 inches tall by 14 inches in diameter)