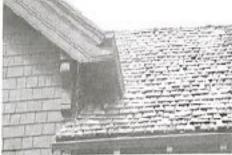

See alsop3 E

Current condition of roof. No rafter tails will be removed. Skylight can be removed on this elevation is desired.

Calculation of foot print and volume of sola tube (approximately 12 inches tall by 14 inches in diameter)