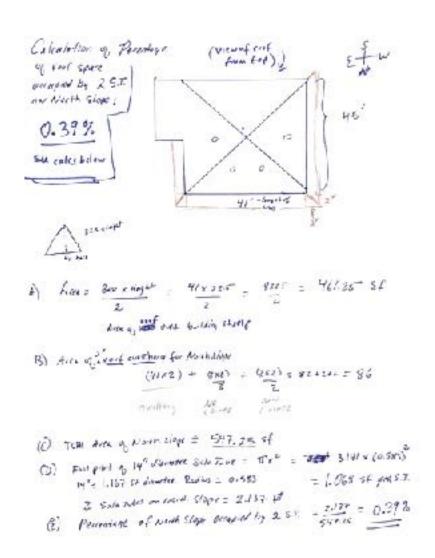

See alsop3 E

Current condition of roof. No rafter tails will be removed. Skylight can be removed on this elevation is desired.

Calculation of foot print and volume of sola tube (approximately 12 inches tall by 14 inches in diameter)

Volume of a Sola Tube: (pi)(r)(r)(h)

V = 3.141 (.583)(.583)(1) = 1.07 cubic ft in volume