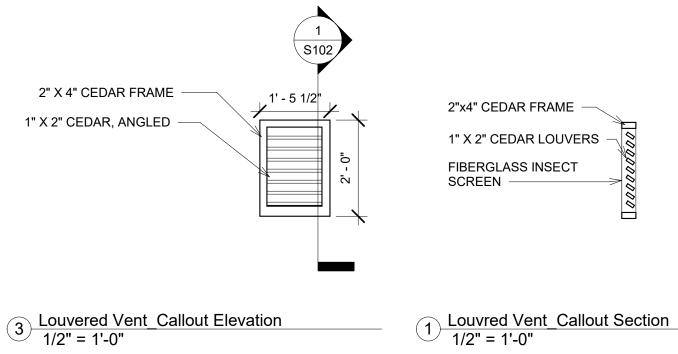

By Tim Askin-HPC at 12:16 pm, Sep 17, 2018

(4) CORNER BOARDS 3" = 1'-0"

2 Wall Section @ Base 1 1/2" = 1'-0"

| 1820 NORTH | Donald Barnes      | No. Description | Date | DETAILS                                     |                    |
|------------|--------------------|-----------------|------|---------------------------------------------|--------------------|
| 1ST STREET | New Garage/Parking |                 |      | Project number002Date8/1/2018Drawn byAuthor | S102               |
|            | nen earagen annig  |                 |      | Checked by Checker                          | Scale As indicated |