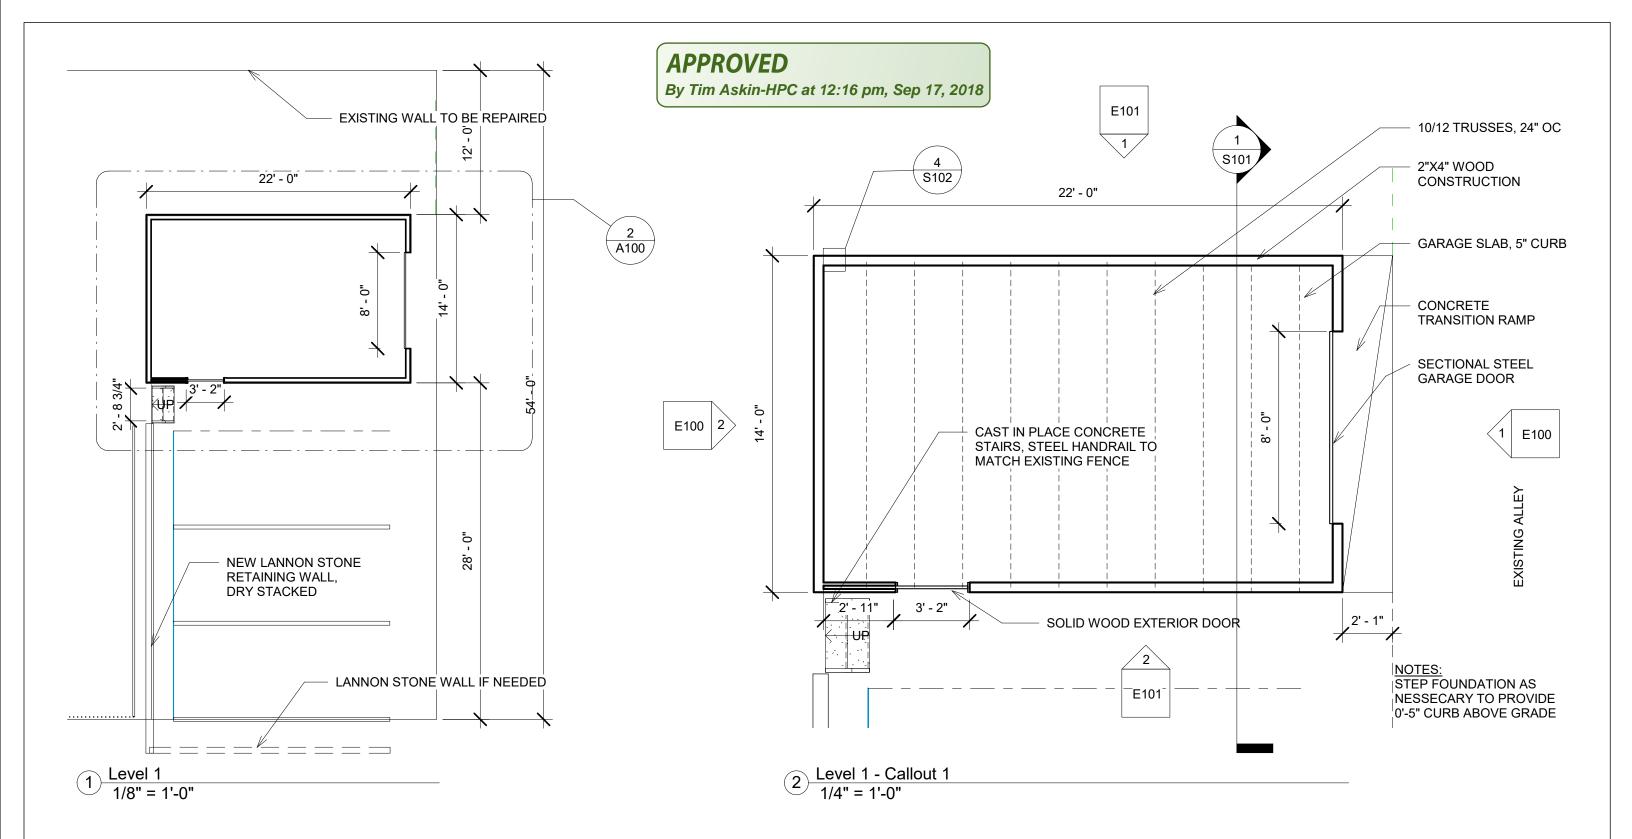

Copies to: Development Center, Ald. Milele Coggs, Contractor

City of Milwaukee Historic Preservation Staff

Site conditions showing previous garage.

2 pages + 7 plan sheets.

NORTH

8/1/2018 4:39:22 PM

| 1820 NORTH | Donald Barnes      | No. | Description | Date |
|------------|--------------------|-----|-------------|------|
| 1ST STREET | New Garage/Parking |     |             |      |

| PLANS          |          |                    | 2 PM    |
|----------------|----------|--------------------|---------|
| Project number | 002      |                    | 39:5    |
| Date           | 8/1/2018 | A100               | 4       |
| Drawn by       | RHS      | 71100              | 181     |
| Checked by     |          | Scale As indicated | 8/1/201 |
|                |          | · · ·              | {20}    |