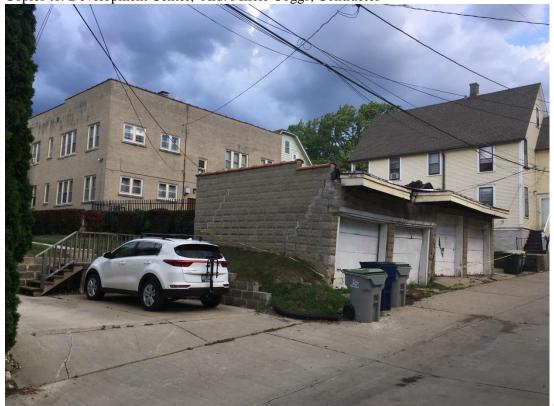

Copies to: Development Center, Ald. Milele Coggs, Contractor

City of Milwaukee Historic Preservation Staff

Site conditions showing previous garage.

2 pages + 7 plan sheets.

NORTH

8/1/2018 4:39:22 PM

| 1820 NORTH | Donald Barnes      | No. | Description | Date |
|------------|--------------------|-----|-------------|------|
| 1ST STREET | New Garage/Parking |     |             |      |