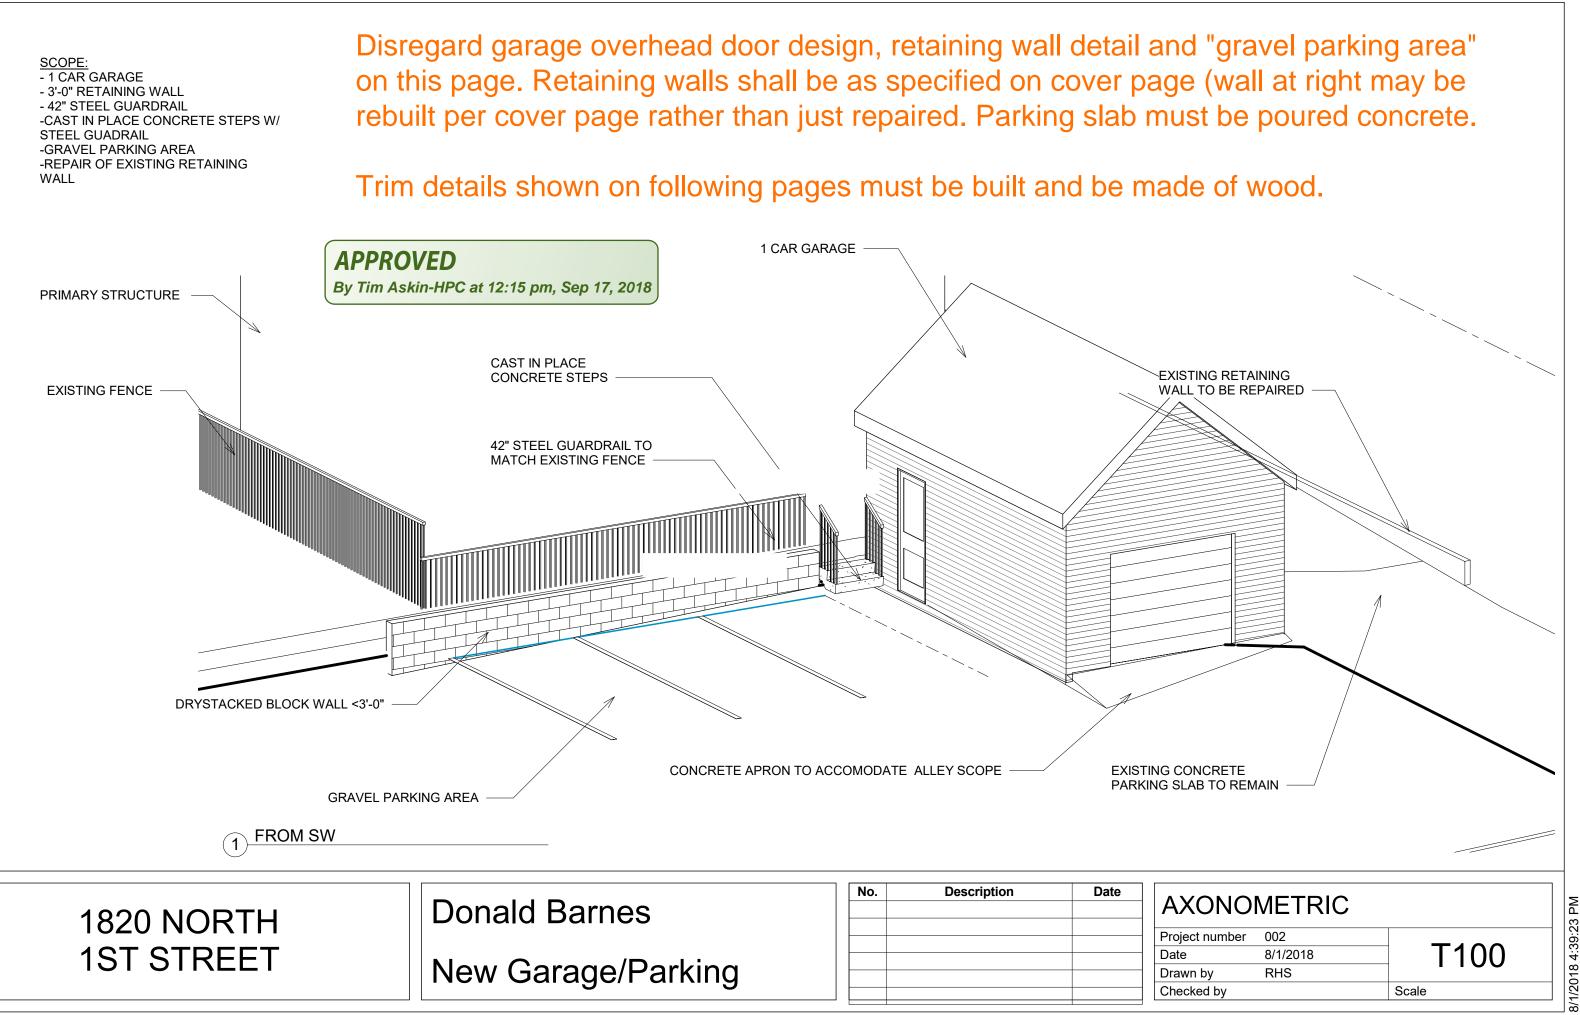

| PLANS          |          |                    | 2 PM    |
|----------------|----------|--------------------|---------|
| Project number | 002      |                    | 39:5    |
| Date           | 8/1/2018 | A100               | 4       |
| Drawn by       | RHS      | 71100              | 181     |
| Checked by     |          | Scale As indicated | 8/1/201 |
|                |          | · · ·              | {20}    |