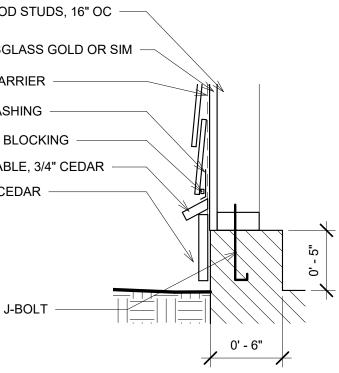

2"X4" WOOD STUDS, 16" OC -

5/8" DENSGLASS GOLD OR SIM

2-PART BARRIER

**RIGID FLASHING** 

STARTER BLOCKING

WATERTABLE, 3/4" CEDAR

6" BASE, CEDAR

**APPROVED** 

By Tim Askin-HPC at 12:16 pm, Sep 17, 2018

(4) CORNER BOARDS 3" = 1'-0"

2 Wall Section @ Base 1 1/2" = 1'-0"

| 1820 NORTH | Donald Barnes      | No. Description | Date | DETAILS                                     |                    |
|------------|--------------------|-----------------|------|---------------------------------------------|--------------------|
| 1ST STREET | New Garage/Parking |                 |      | Project number002Date8/1/2018Drawn byAuthor | S102               |
|            | nen earagen annig  |                 |      | Checked by Checker                          | Scale As indicated |