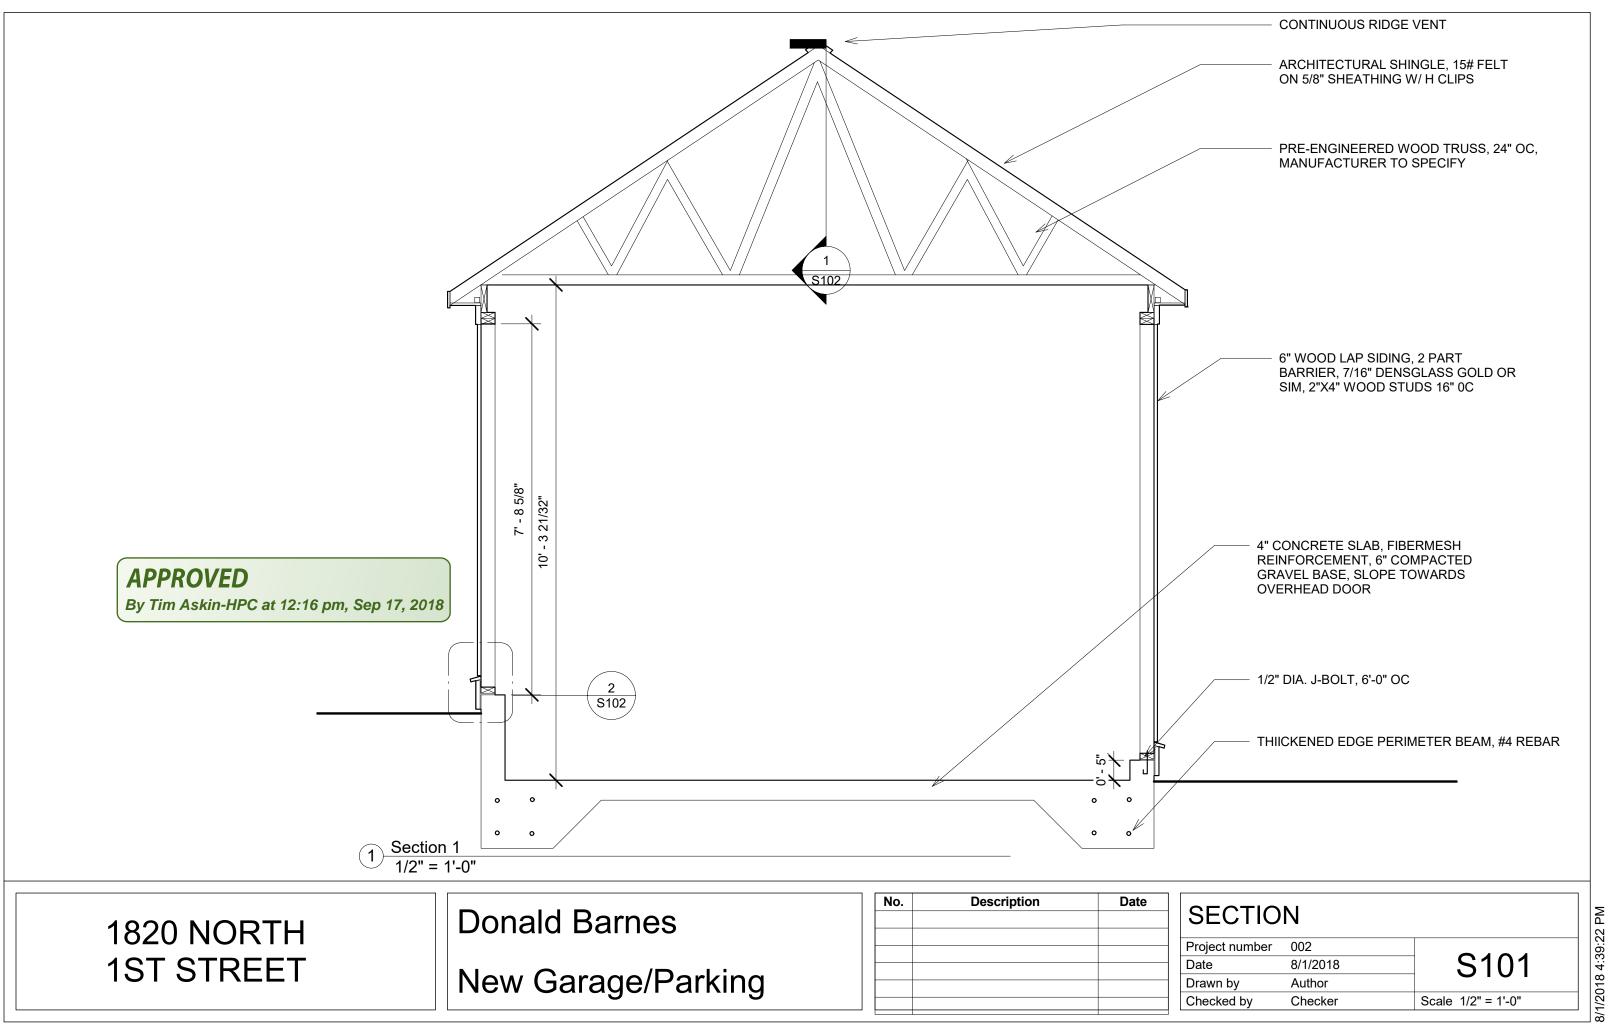

8/1/2018 4:39:22 PM

| SECTION        |          |                    |  |
|----------------|----------|--------------------|--|
| Project number | 002      |                    |  |
| Date           | 8/1/2018 | S101               |  |
| Drawn by       | Author   |                    |  |
| Checked by     | Checker  | Scale 1/2" = 1'-0" |  |
|                |          |                    |  |