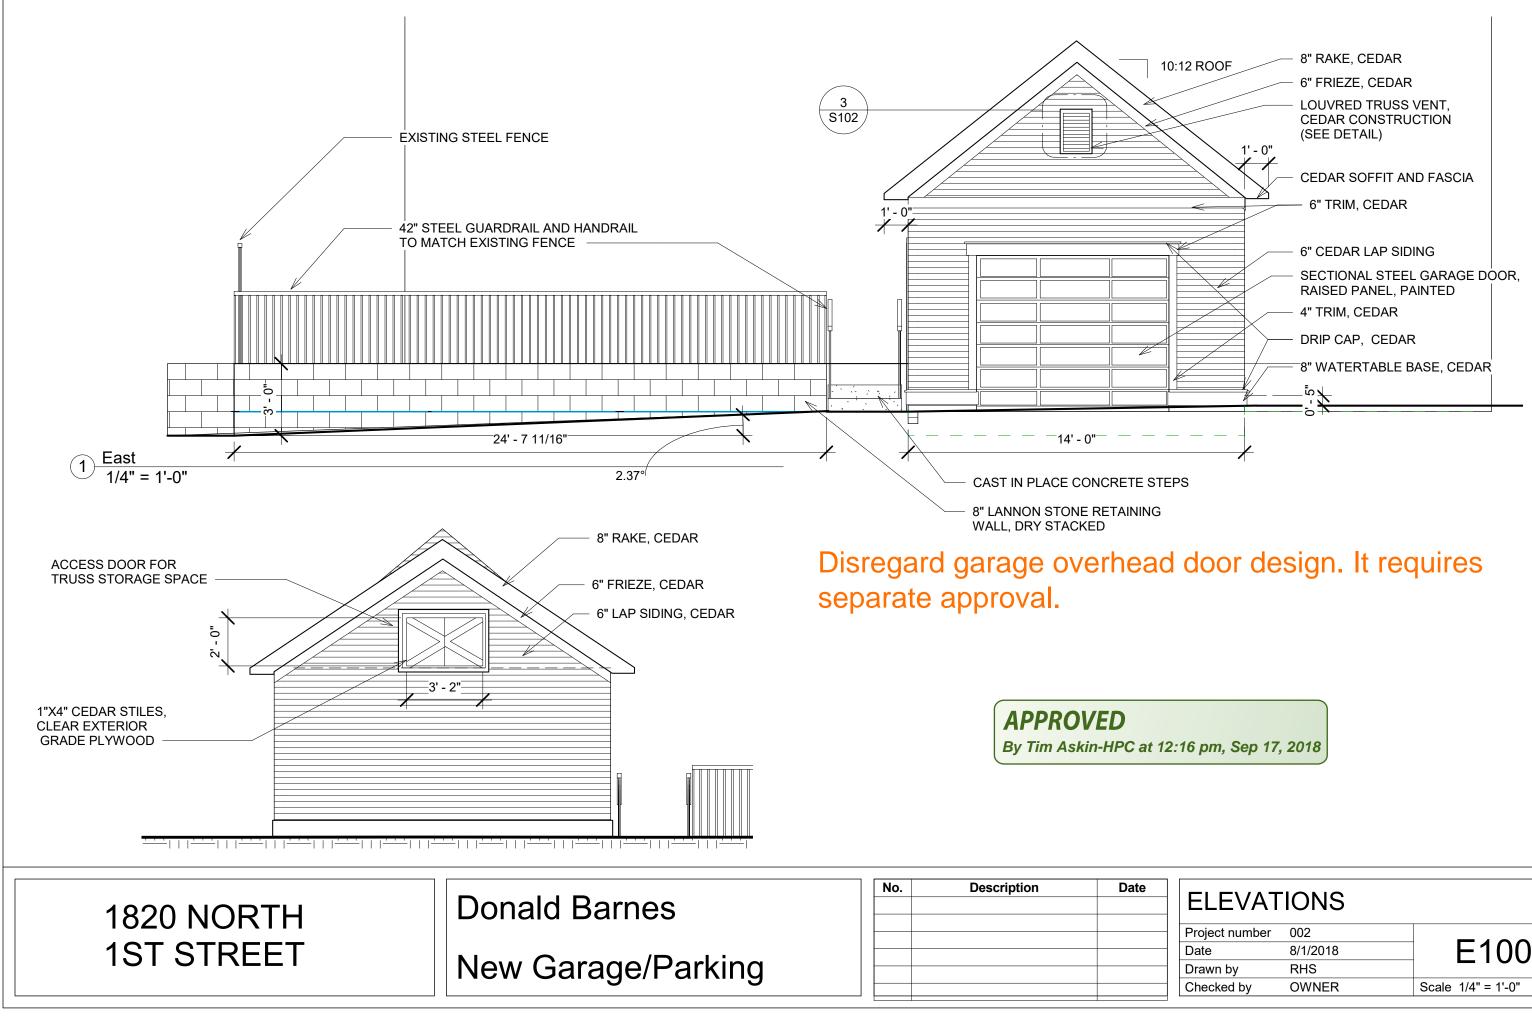

| ELEVATIONS     |          |                  |  |
|----------------|----------|------------------|--|
| Project number | 002      |                  |  |
| Date           | 8/1/2018 | E10              |  |
| Drawn by       | RHS      |                  |  |
| Checked by     | OWNER    | Scale 1/4" = 1'- |  |