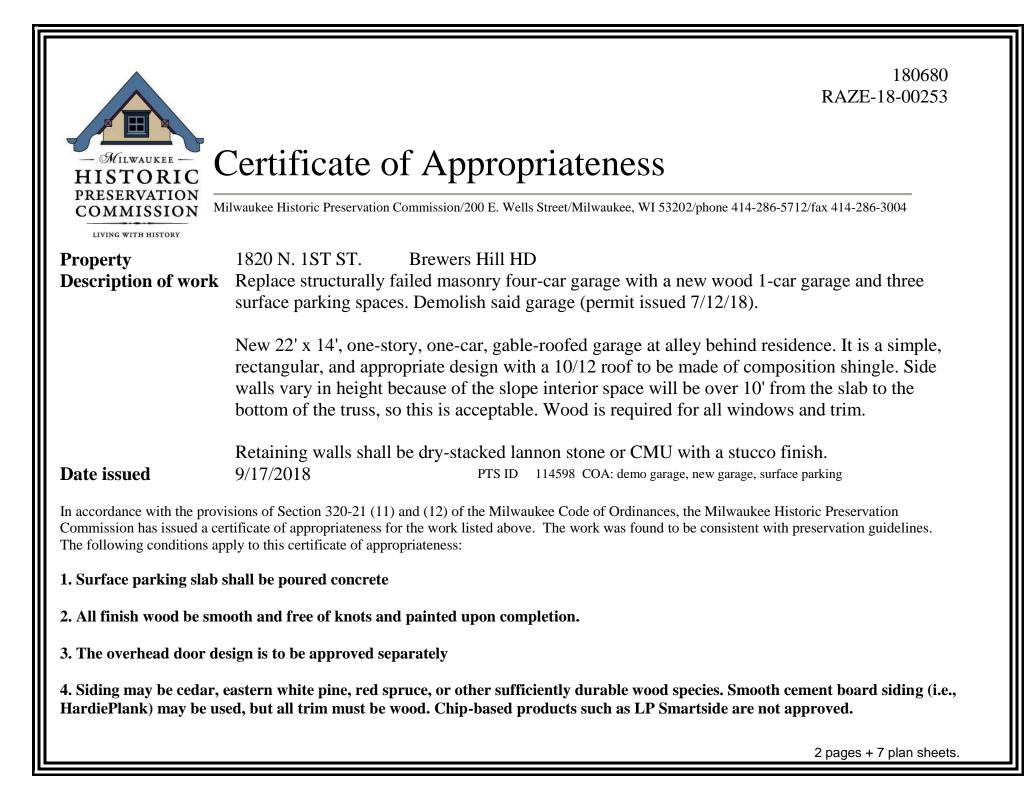

Copies to: Development Center, Ald. Milele Coggs, Contractor

City of Milwaukee Historic Preservation Staff

Site conditions showing previous garage.

2 pages + 7 plan sheets.

NORTH

8/1/2018 4:39:22 PM

| 1820 NORTH | Donald Barnes      | No. | Description | Date |
|------------|--------------------|-----|-------------|------|
| 1ST STREET | New Garage/Parking |     |             |      |