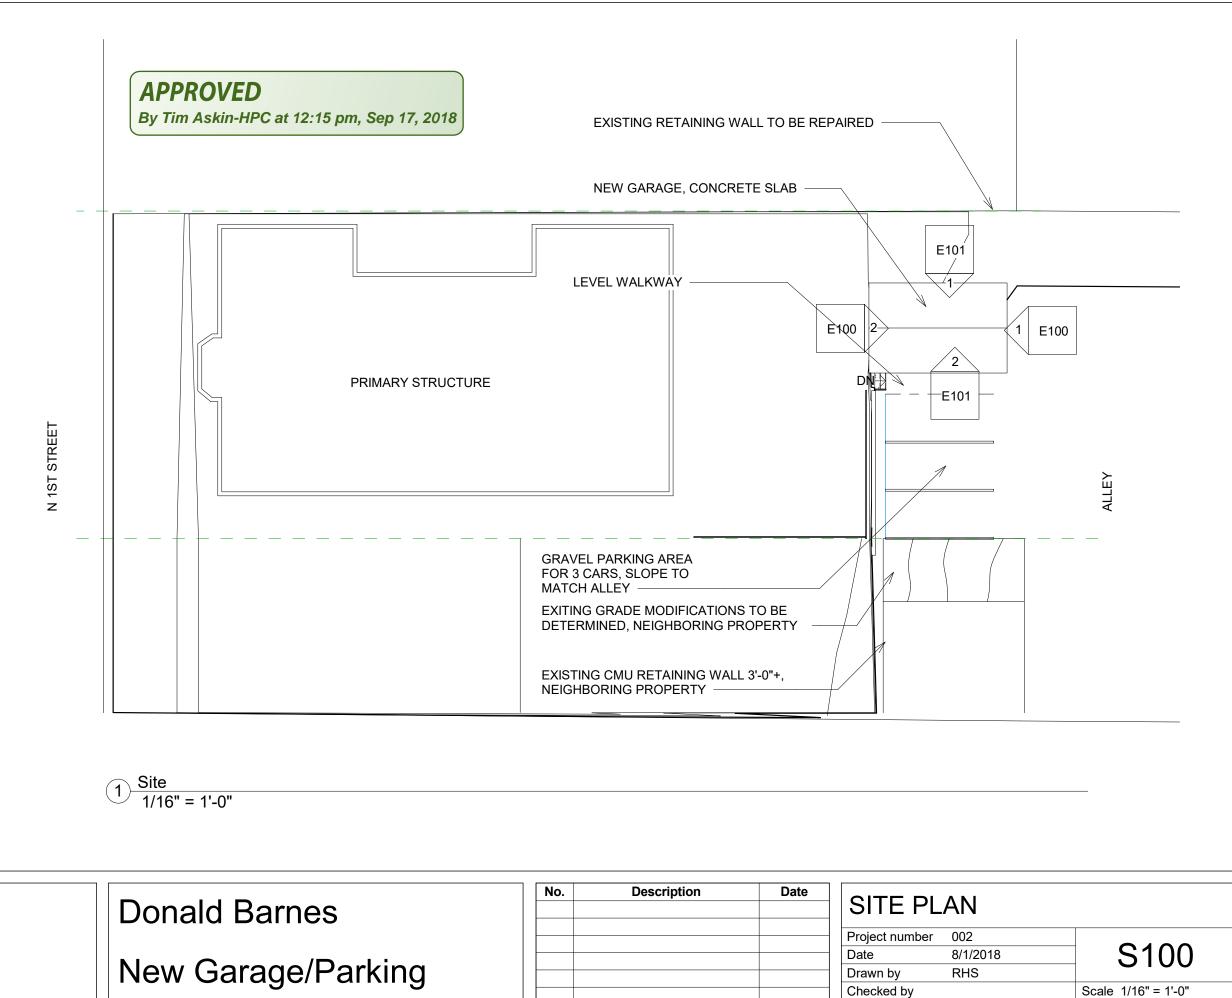

| PLANS          |          |                    | 2 PM    |
|----------------|----------|--------------------|---------|
| Project number | 002      |                    | 39:5    |
| Date           | 8/1/2018 | A100               | 4       |
| Drawn by       | RHS      | 71100              | 181     |
| Checked by     |          | Scale As indicated | 8/1/201 |
|                |          | · · ·              | {20}    |