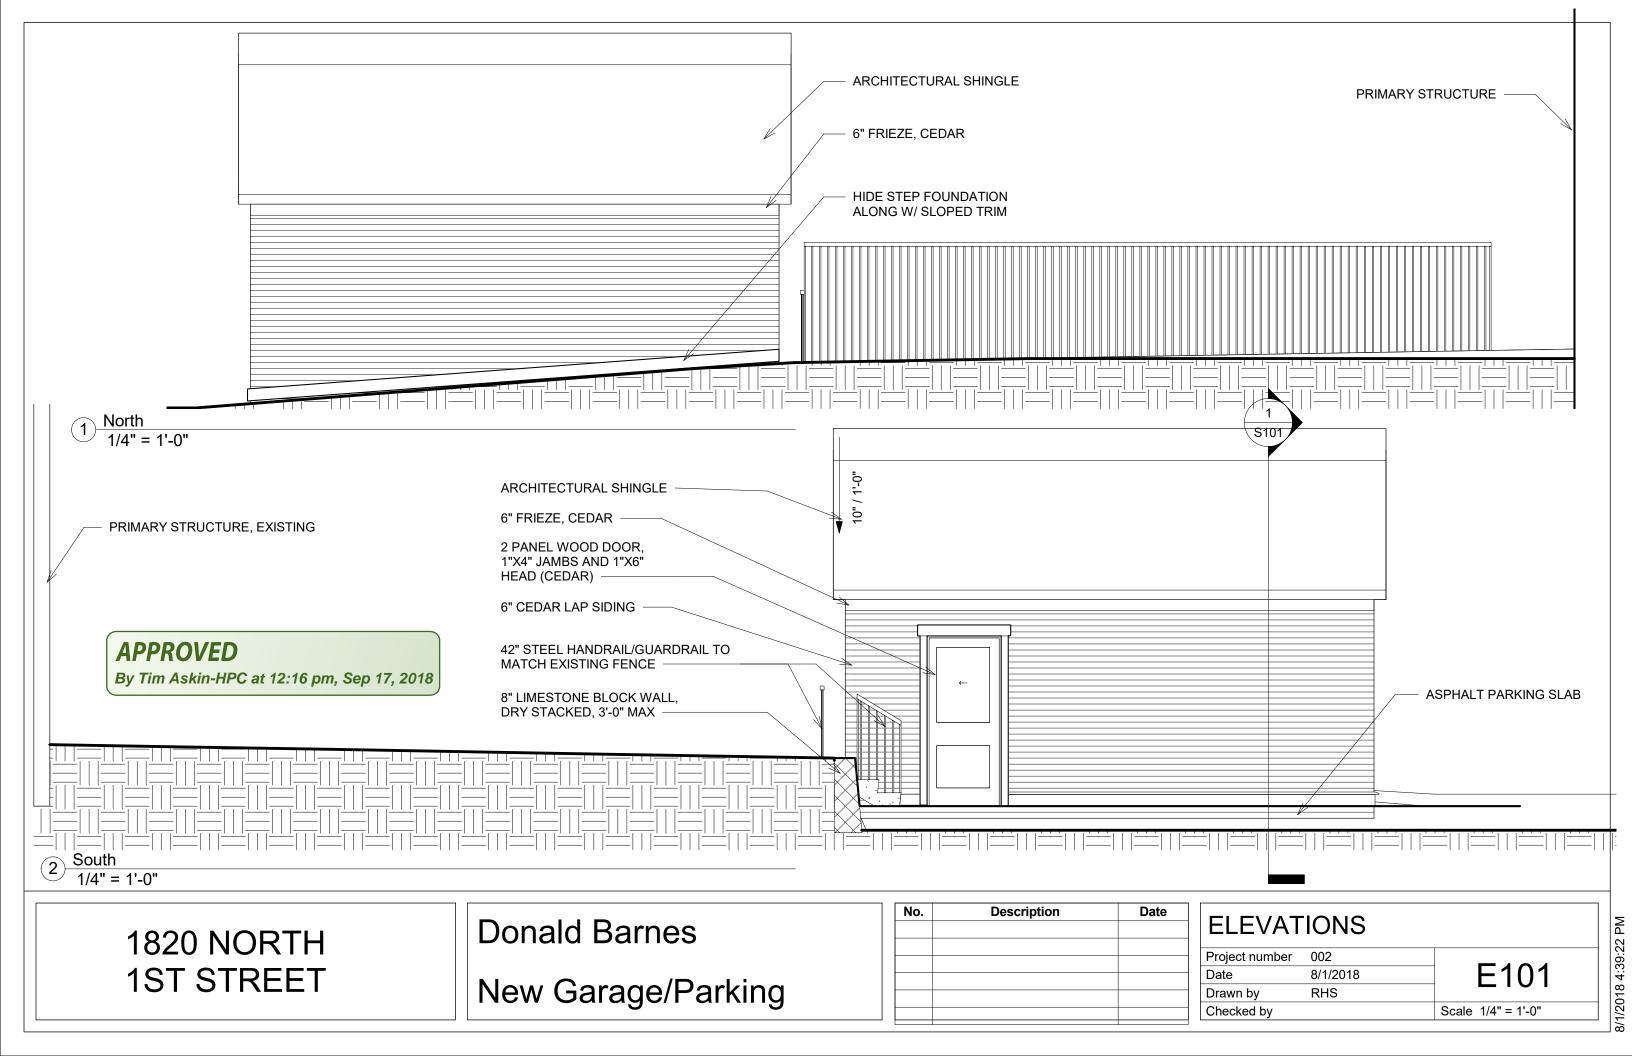

| ELEVATIONS     |          |                  |  |
|----------------|----------|------------------|--|
| Project number | 002      |                  |  |
| Date           | 8/1/2018 | E10              |  |
| Drawn by       | RHS      |                  |  |
| Checked by     | OWNER    | Scale 1/4" = 1'- |  |