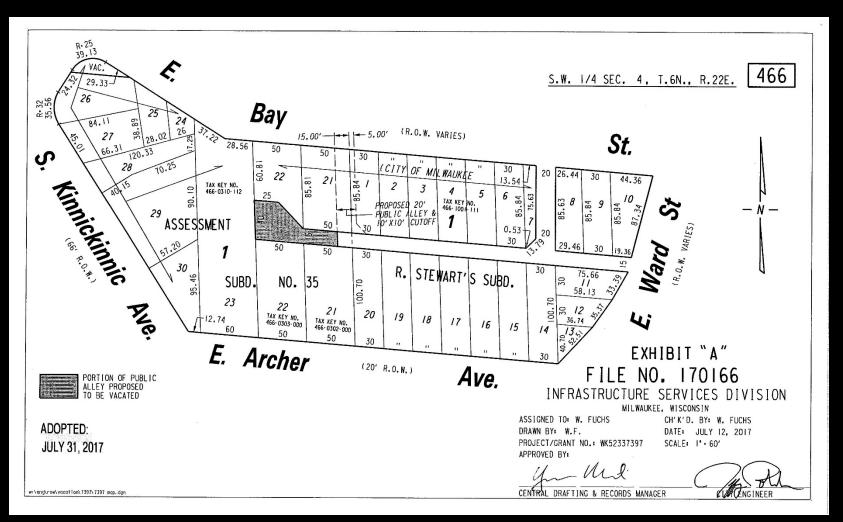

Previous Vacation: File No. 170166. Substitute resolution to vacate the western portion of the east-west alley in the block bound by E. Archer Ave., E. Bay St., S. Kinnickinnic Ave., and E. Ward Street and to dedicate land for public alley purposes, in the 14<sup>th</sup> Aldermanic District.