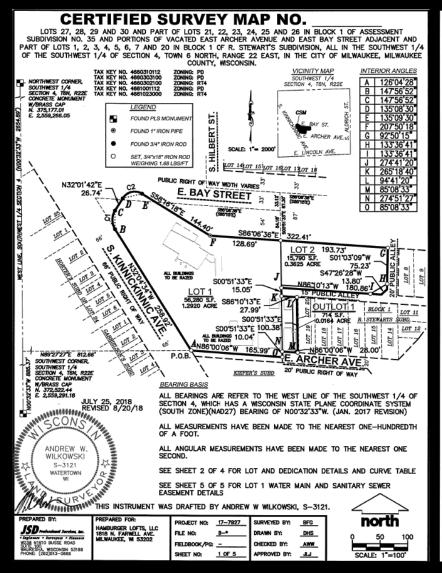

# REFERENCE: File No. 180511 - Certified Survey Map including a right-of-way dedication.

#### **CERTIFIED SURVEY MAP NO.**

LOTS 27, 28, 29 AND 30 AND PART OF LOTS 21, 22, 23, 24, 25 AND 26 IN BLOCK 1 OF ASSESSMENT SUBDIVISION NO. 35 AND PORTIONS OF VACATED EAST ARCHER AVENUE AND EAST BAY STREET ADJACENT AND PART OF LOTS 1, 2, 3, 4, 5, 6, 7 AND 20 IN BLOCK 1 OF R. STEWART'S SUBDIVISION, ALL IN THE SOUTHWEST 1/4 OF THE SOUTHWEST 1/4 OF SECTION 4, TOWN 6 NORTH, RANGE 22 EAST, IN THE CITY OF MILWAUKEE, MILWAUKEE COUNTY, WISCONSIN.