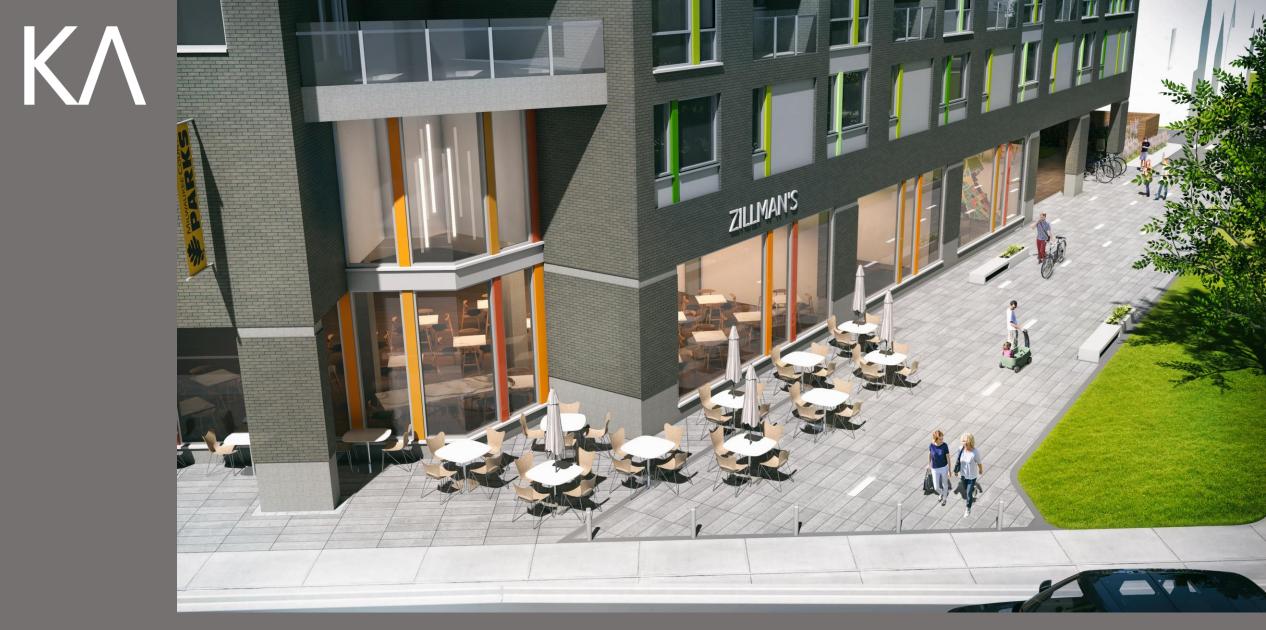

D  | ARC LENGTH | TANGENT IN  | TANGENT OUT |
| C1          | 32.00' | 64*06'16* | N00'01'26"W   | 33.96' | 35.80'     | N32'04'34*W | N32'01'42"E |
| C2          | 25.00' | 90*22'20* | N76'53'12"E   | 35.47' | 39.43'     | N31*42'02"E | S57*55'38"E |

# 20. File No. 180063

File No. 180063. Resolution to vacate a portion of East Archer Avenue from South Kinnickinnic Avenue east to a point, in the 14<sup>th</sup> Aldermanic District.



### 21. File No. 180442

File No. 180442. Resolution to vacate a portion of the east-west alley in the block bounded by East Archer Avenue, East Bay Street, South Kinnickinnic Avenue, and East Ward Street, in the 14<sup>th</sup> Aldermanic District.







# EXISTING CONDITIONS



#### VIEW ALONG KINNICKINNIC AVENUE



#### PROPOSED PLAZA AT ARCHER STREET



# PROPOSED PLAZA AT ARCHER STREET



#### PROPOSED PLAZA AT ARCHER STREET