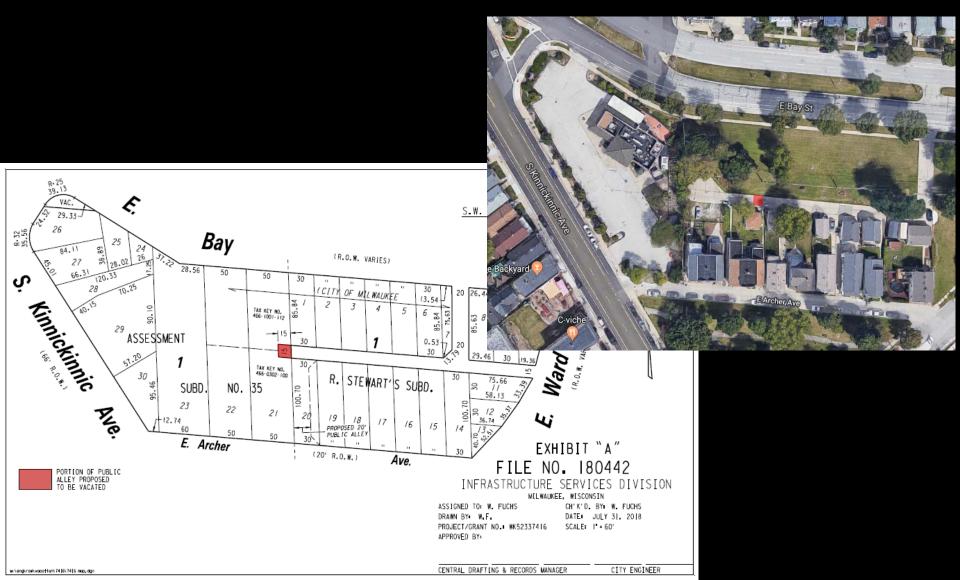

### 21. File No. 180442

File No. 180442. Resolution to vacate a portion of the east-west alley in the block bounded by East Archer Avenue, East Bay Street, South Kinnickinnic Avenue, and East Ward Street, in the 14<sup>th</sup> Aldermanic District.