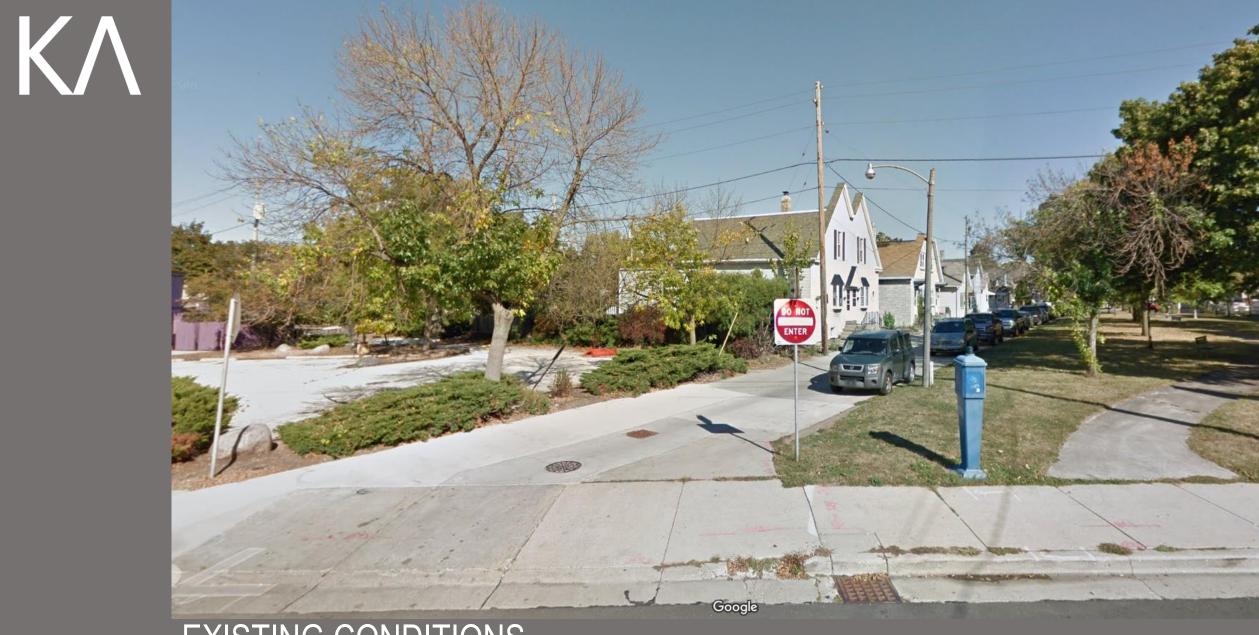

----|------------|-------------|-------------|
| CURVE       | RADIUS | DELTA     | CHORD BEARING | CHORD  | ARC LENGTH | TANGENT IN  | TANGENT OUT |
| C1          | 32.00' | 64*06'16* | N00'01'26"W   | 33.96' | 35.80'     | N32'04'34*W | N32'01'42"E |
| C2          | 25.00' | 90*22'20* | N76'53'12"E   | 35.47' | 39.43'     | N31*42'02"E | S57*55'38"E |

# 20. File No. 180063

File No. 180063. Resolution to vacate a portion of East Archer Avenue from South Kinnickinnic Avenue east to a point, in the 14<sup>th</sup> Aldermanic District.



### 21. File No. 180442

File No. 180442. Resolution to vacate a portion of the east-west alley in the block bounded by East Archer Avenue, East Bay Street, South Kinnickinnic Avenue, and East Ward Street, in the 14<sup>th</sup> Aldermanic District.







# EXISTING CONDITIONS



#### VIEW ALONG KINNICKINNIC AVENUE



#### PROPOSED PLAZA AT ARCHER STREET



# PROPOSED PLAZA AT ARCHER STREET



#### PROPOSED PLAZA AT ARCHER STREET