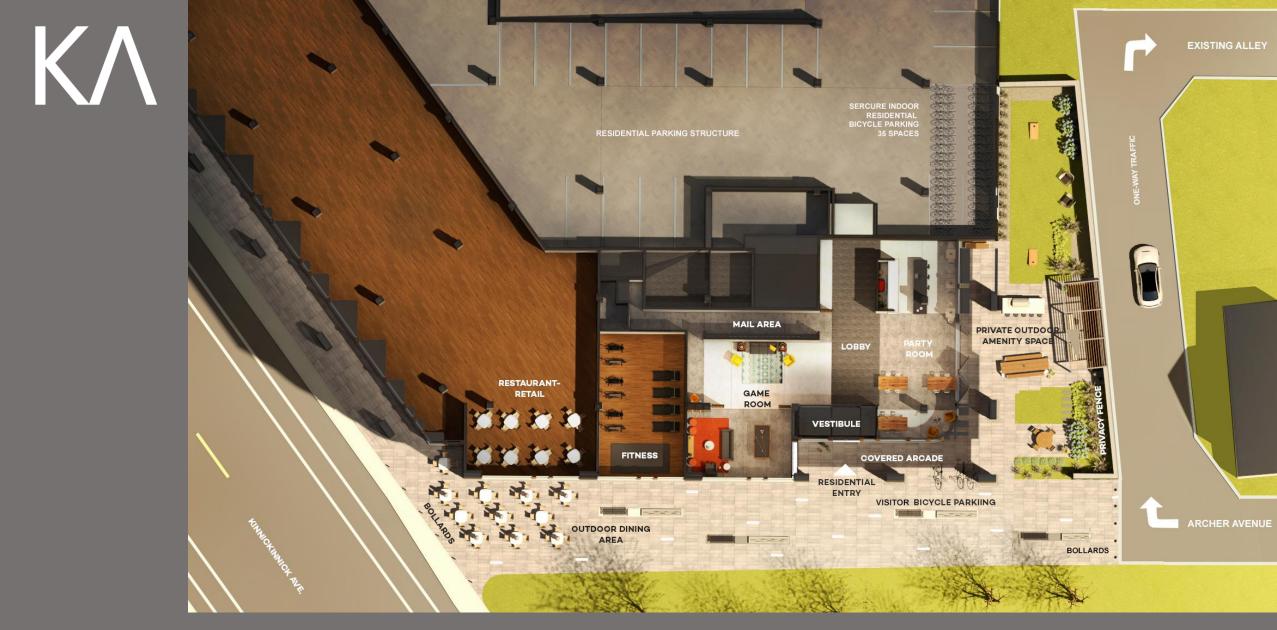

ADIUS | DELTA     | CHORD BEARING | CHORD  | ARC LENGTH | TANGENT IN  | TANGENT OUT |
| C1          | 32.00' | 64*06'16* | N00'01'26"W   | 33.96' | 35.80'     | N32'04'34*W | N32'01'42"E |
| C2          | 25.00' | 90*22'20* | N76'53'12"E   | 35.47' | 39.43'     | N31*42'02"E | S57*55'38"E |

# 20. File No. 180063

File No. 180063. Resolution to vacate a portion of East Archer Avenue from South Kinnickinnic Avenue east to a point, in the 14<sup>th</sup> Aldermanic District.



### 21. File No. 180442

File No. 180442. Resolution to vacate a portion of the east-west alley in the block bounded by East Archer Avenue, East Bay Street, South Kinnickinnic Avenue, and East Ward Street, in the 14<sup>th</sup> Aldermanic District.







# EXISTING CONDITIONS



#### VIEW ALONG KINNICKINNIC AVENUE



#### PROPOSED PLAZA AT ARCHER STREET



# PROPOSED PLAZA AT ARCHER STREET



#### PROPOSED PLAZA AT ARCHER STREET