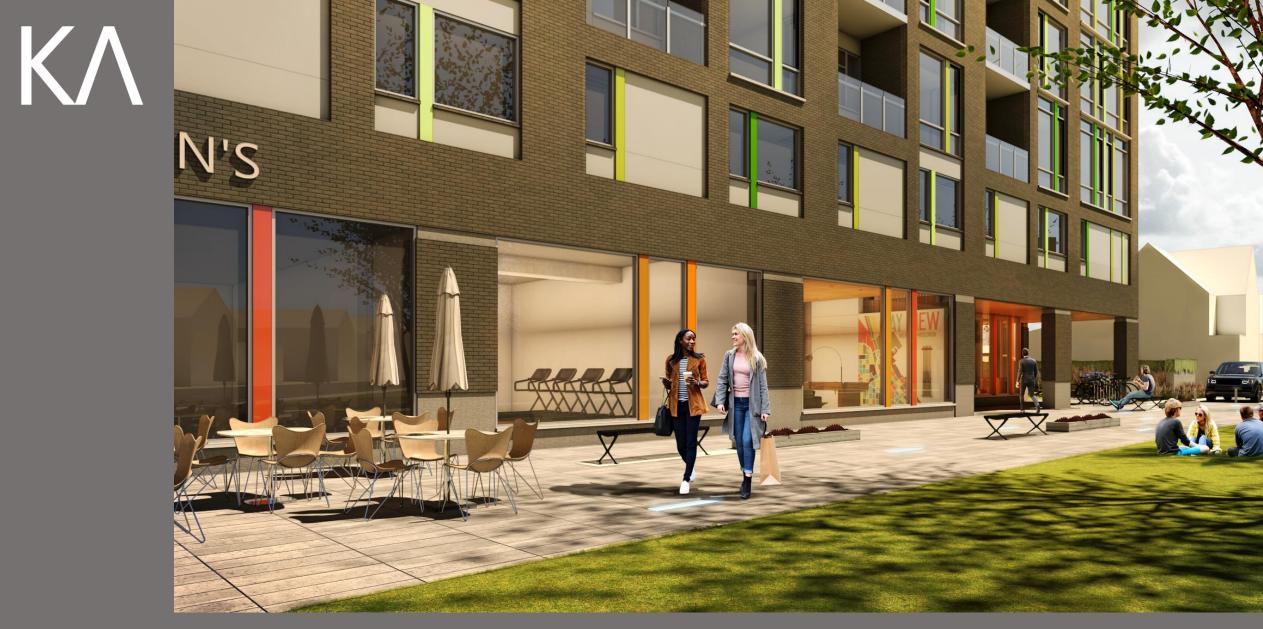

NT OUT |
| C1          | 32.00' | 64*06'16* | N00'01'26"W   | 33.96' | 35.80'     | N32'04'34*W | N32'01'42"E |
| C2          | 25.00' | 90*22'20* | N76'53'12"E   | 35.47' | 39.43'     | N31*42'02"E | S57*55'38"E |

# 20. File No. 180063

File No. 180063. Resolution to vacate a portion of East Archer Avenue from South Kinnickinnic Avenue east to a point, in the 14<sup>th</sup> Aldermanic District.



### 21. File No. 180442

File No. 180442. Resolution to vacate a portion of the east-west alley in the block bounded by East Archer Avenue, East Bay Street, South Kinnickinnic Avenue, and East Ward Street, in the 14<sup>th</sup> Aldermanic District.







# EXISTING CONDITIONS



#### VIEW ALONG KINNICKINNIC AVENUE



#### PROPOSED PLAZA AT ARCHER STREET



# PROPOSED PLAZA AT ARCHER STREET



#### PROPOSED PLAZA AT ARCHER STREET