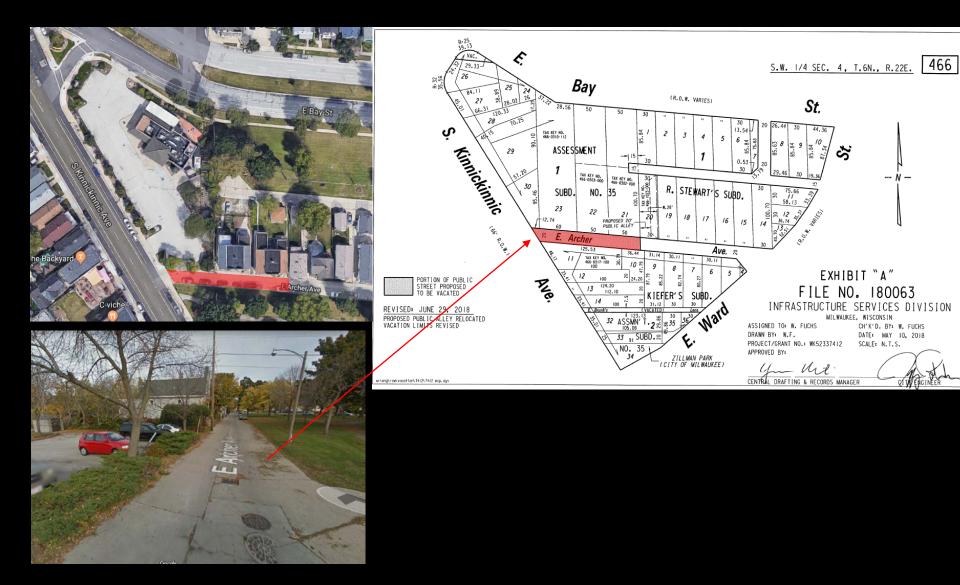

# 20. File No. 180063

File No. 180063. Resolution to vacate a portion of East Archer Avenue from South Kinnickinnic Avenue east to a point, in the 14<sup>th</sup> Aldermanic District.