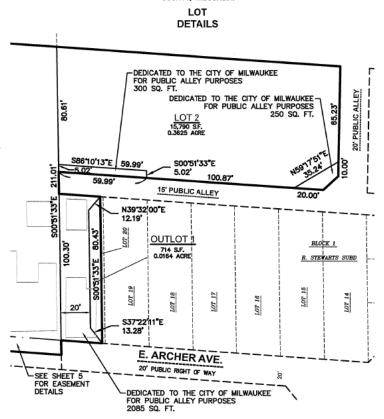

| CURVE TABLE |        |           |               |        |            |             |             |
|-------------|--------|-----------|---------------|--------|------------|-------------|-------------|
| CURVE       | RADIUS | DELTA     | CHORD BEARING | CHORD  | ARC LENGTH | TANGENT IN  | TANGENT OUT |
| C1          | 32.00' | 64*06'16* | N00'01'26"W   | 33.96' | 35.80'     | N32'04'34*W | N32'01'42"E |
| C2          | 25.00' | 90*22'20* | N76'53'12"E   | 35.47' | 39.43'     | N31*42'02"E | S57*55'38"E |