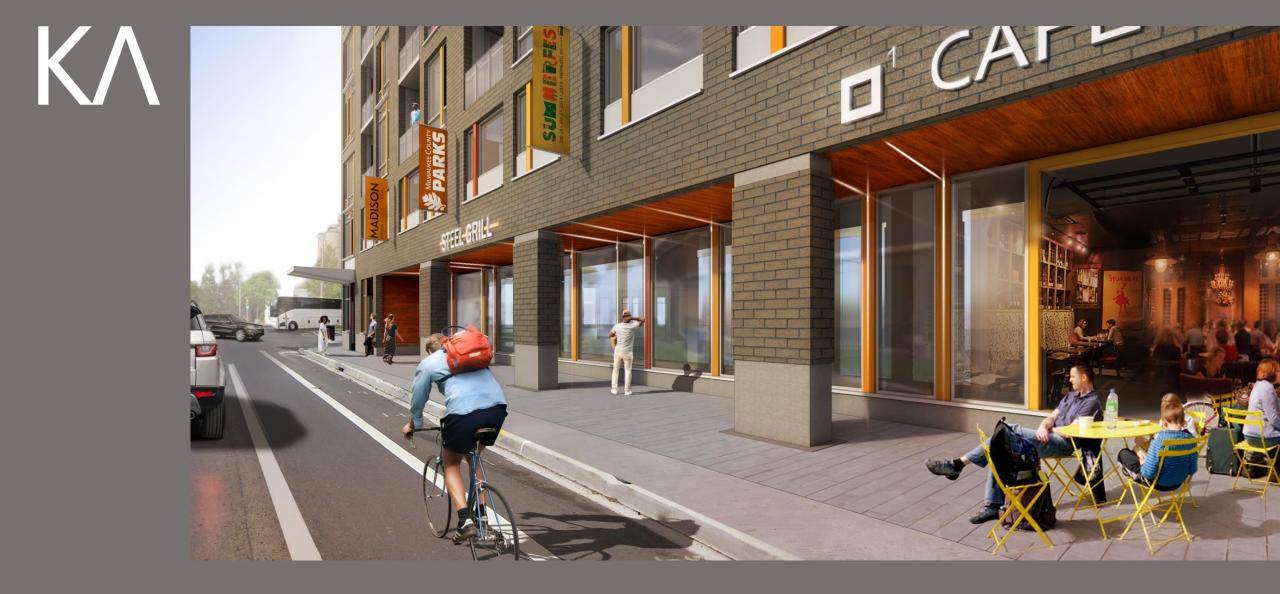

------|-------------|
| CURVE       | RADIUS | DELTA     | CHORD BEARING | CHORD  | ARC LENGTH | TANGENT IN  | TANGENT OUT |
| C1          | 32.00' | 64*06'16* | N00'01'26"W   | 33.96' | 35.80'     | N32'04'34*W | N32'01'42"E |
| C2          | 25.00' | 90*22'20* | N76'53'12"E   | 35.47' | 39.43'     | N31*42'02"E | S57*55'38"E |

# 20. File No. 180063

File No. 180063. Resolution to vacate a portion of East Archer Avenue from South Kinnickinnic Avenue east to a point, in the 14<sup>th</sup> Aldermanic District.



### 21. File No. 180442

File No. 180442. Resolution to vacate a portion of the east-west alley in the block bounded by East Archer Avenue, East Bay Street, South Kinnickinnic Avenue, and East Ward Street, in the 14<sup>th</sup> Aldermanic District.







# EXISTING CONDITIONS



#### VIEW ALONG KINNICKINNIC AVENUE



#### PROPOSED PLAZA AT ARCHER STREET



# PROPOSED PLAZA AT ARCHER STREET



#### PROPOSED PLAZA AT ARCHER STREET