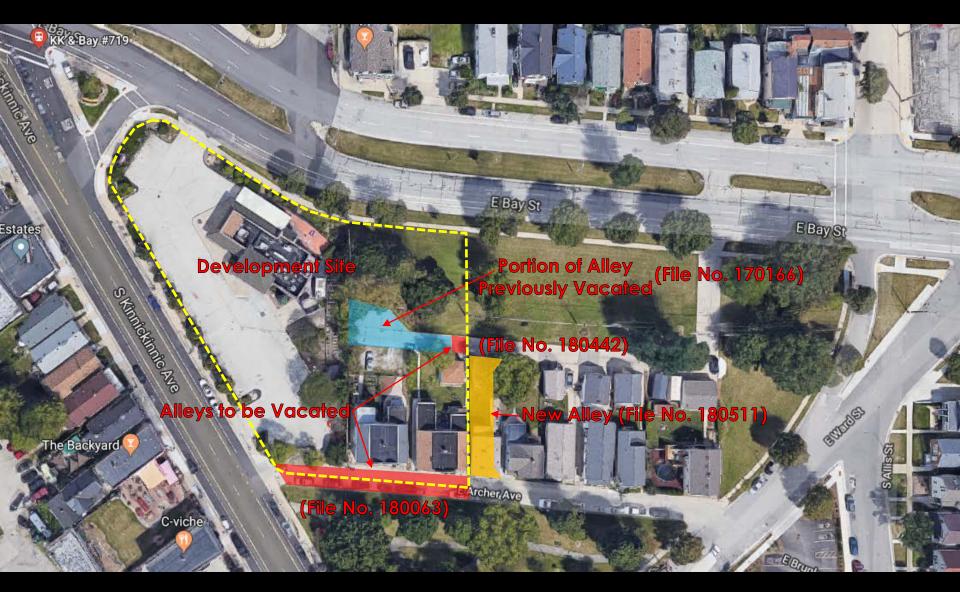

Previous Vacation: File No. 170166. Substitute resolution to vacate the western portion of the east-west alley in the block bound by E. Archer Ave., E. Bay St., S. Kinnickinnic Ave., and E. Ward Street and to dedicate land for public alley purposes, in the 14<sup>th</sup> Aldermanic District.

# REFERENCE: File No. 180511 - Certified Survey Map including a right-of-way dedication.