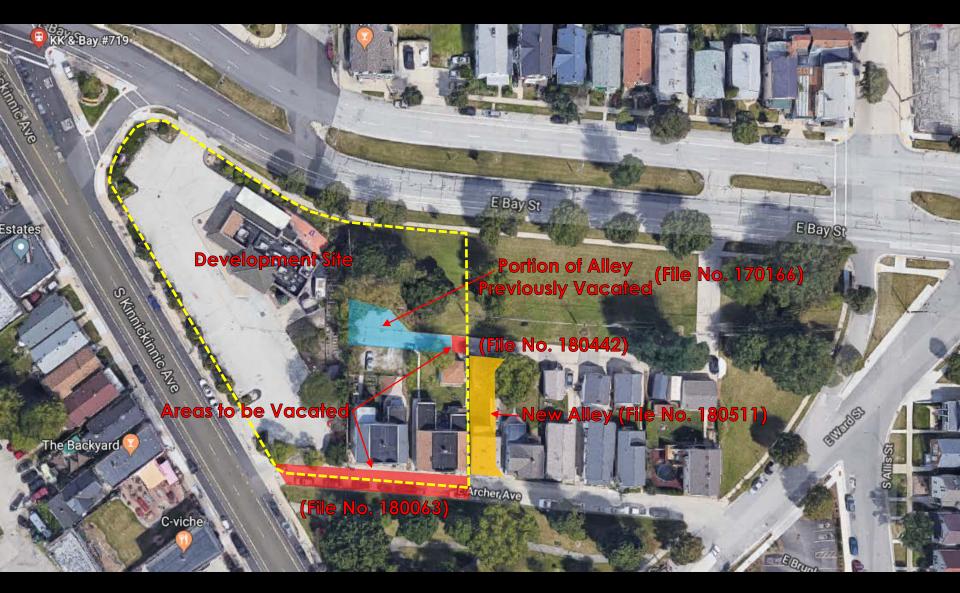

Previous Vacation: File No. 170166. Substitute resolution to vacate the western portion of the east-west alley in the block bound by E. Archer Ave., E. Bay St., S. Kinnickinnic Ave., and E. Ward Street and to dedicate land for public alley purposes, in the 14<sup>th</sup> Aldermanic District.

# 20. File No. 180063

File No. 180063. Resolution to vacate a portion of East Archer Avenue from South Kinnickinnic Avenue east to a point, in the 14<sup>th</sup> Aldermanic District.

### 21. File No. 180442

File No. 180442. Resolution to vacate a portion of the east-west alley in the block bounded by East Archer Avenue, East Bay Street, South Kinnickinnic Avenue, and East Ward Street, in the 14<sup>th</sup> Aldermanic District.