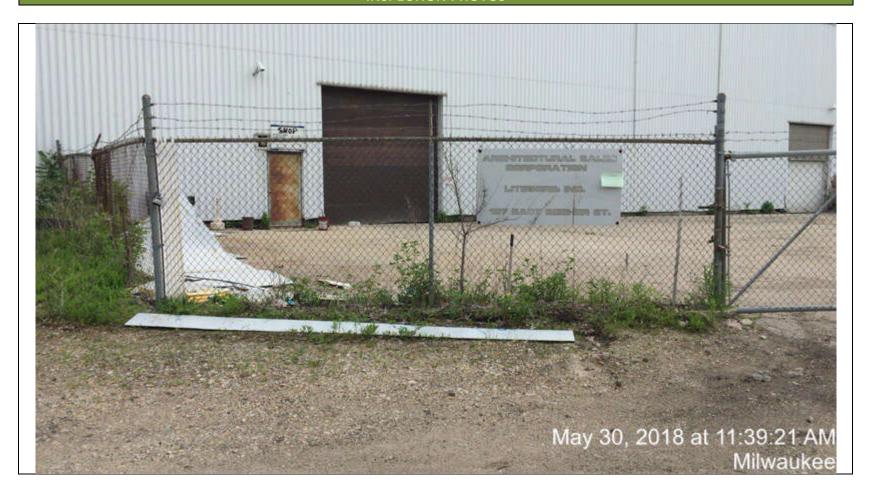

## **INSPECTION PHOTOS**

| 187 E. BECHER ST |         | APPEAL # 18059 | POSTING FEE    | \$50.00   | AMOUNT _  |
|------------------|---------|----------------|----------------|-----------|-----------|
|                  |         |                | CONTRACTOR FEE | \$1280.00 | OWED =    |
| INSPECTED        | 5/30/18 | PWCF-18-03880  | ADMIN FEE      | \$100.00  | \$1507.28 |
| CLEARED          | 6/11/18 |                | TAX            | \$77.28   |           |