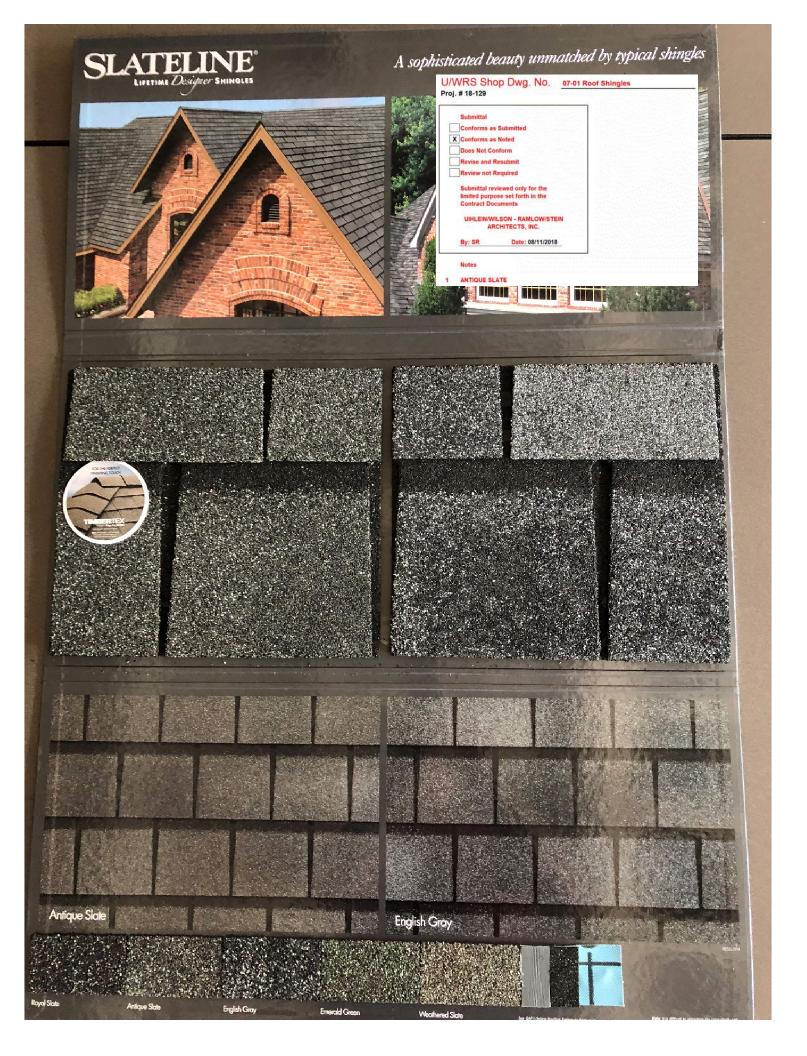

#### **ROOF SHINGLES**

The original GAF Grand Slate Shingles have been discontinued. The new line is GAF Slateline. The same color, Antique Slate is available. A scan of the submitted sample is attached. The shingles will be replaced completely.