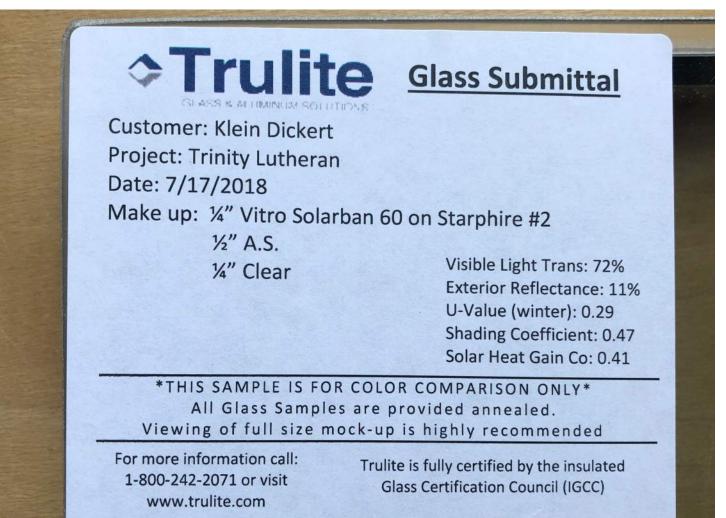

#### EXTERIOR GLAZING

The same product, insulated Starpphire, is available and will be used for replacement glass panes. A scan of the data tag from the submitted sample is attached.

#### Notes

1 NA

Proj. # 18-129

| Submittal       |                                                   |  |  |
|-----------------|---------------------------------------------------|--|--|
| X Conforms as S | ubmitted                                          |  |  |
| Conforms as N   | oted                                              |  |  |
| Does Not Confe  | Does Not Conform                                  |  |  |
| Revise and Res  | Revise and Resubmit                               |  |  |
| Review not Rec  | Review not Required                               |  |  |
|                 | wed only for the<br>e set forth in the<br>ments   |  |  |
|                 | UIHLEIN/WILSON - RAMLOW/STEIN<br>ARCHITECTS, INC. |  |  |
|                 |                                                   |  |  |
| By: SR          | Date: 08/11/2018                                  |  |  |
|                 |                                                   |  |  |