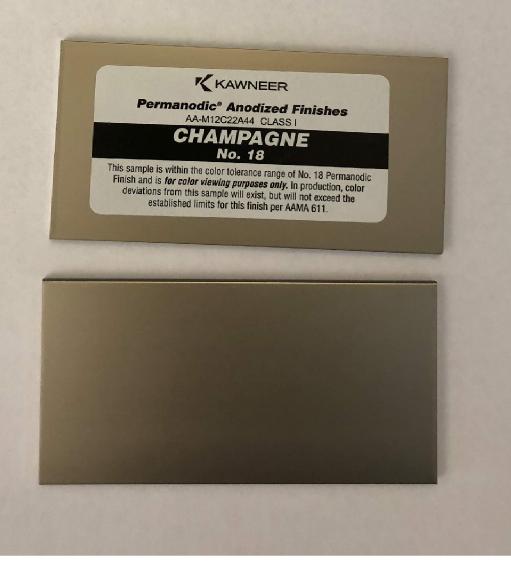

EXTERIOR STOREFRONT

The same framing and color, Champagne #18, is available and will be used for minor repairs. A scan of the submitted samples is attached.

# U/WRS Shop Dwg. No. 08-03 STOREFRONT FRAMING COLOR Proj. # 18-129

| Submittal                                                                           |                  |  |  |
|-------------------------------------------------------------------------------------|------------------|--|--|
| X Conforms a                                                                        | as Submitted     |  |  |
| Conforms a                                                                          | as Noted         |  |  |
| Does Not C                                                                          | onform           |  |  |
| Revise and Resubmit                                                                 |                  |  |  |
| Review not Required                                                                 |                  |  |  |
| Submittal reviewed only for the limited purpose set forth in the Contract Documents |                  |  |  |
| UIHLEIN/WILSON - RAMLOW/STEIN<br>ARCHITECTS, INC.                                   |                  |  |  |
| By: SR                                                                              | Date: 08/11/2018 |  |  |
|                                                                                     |                  |  |  |