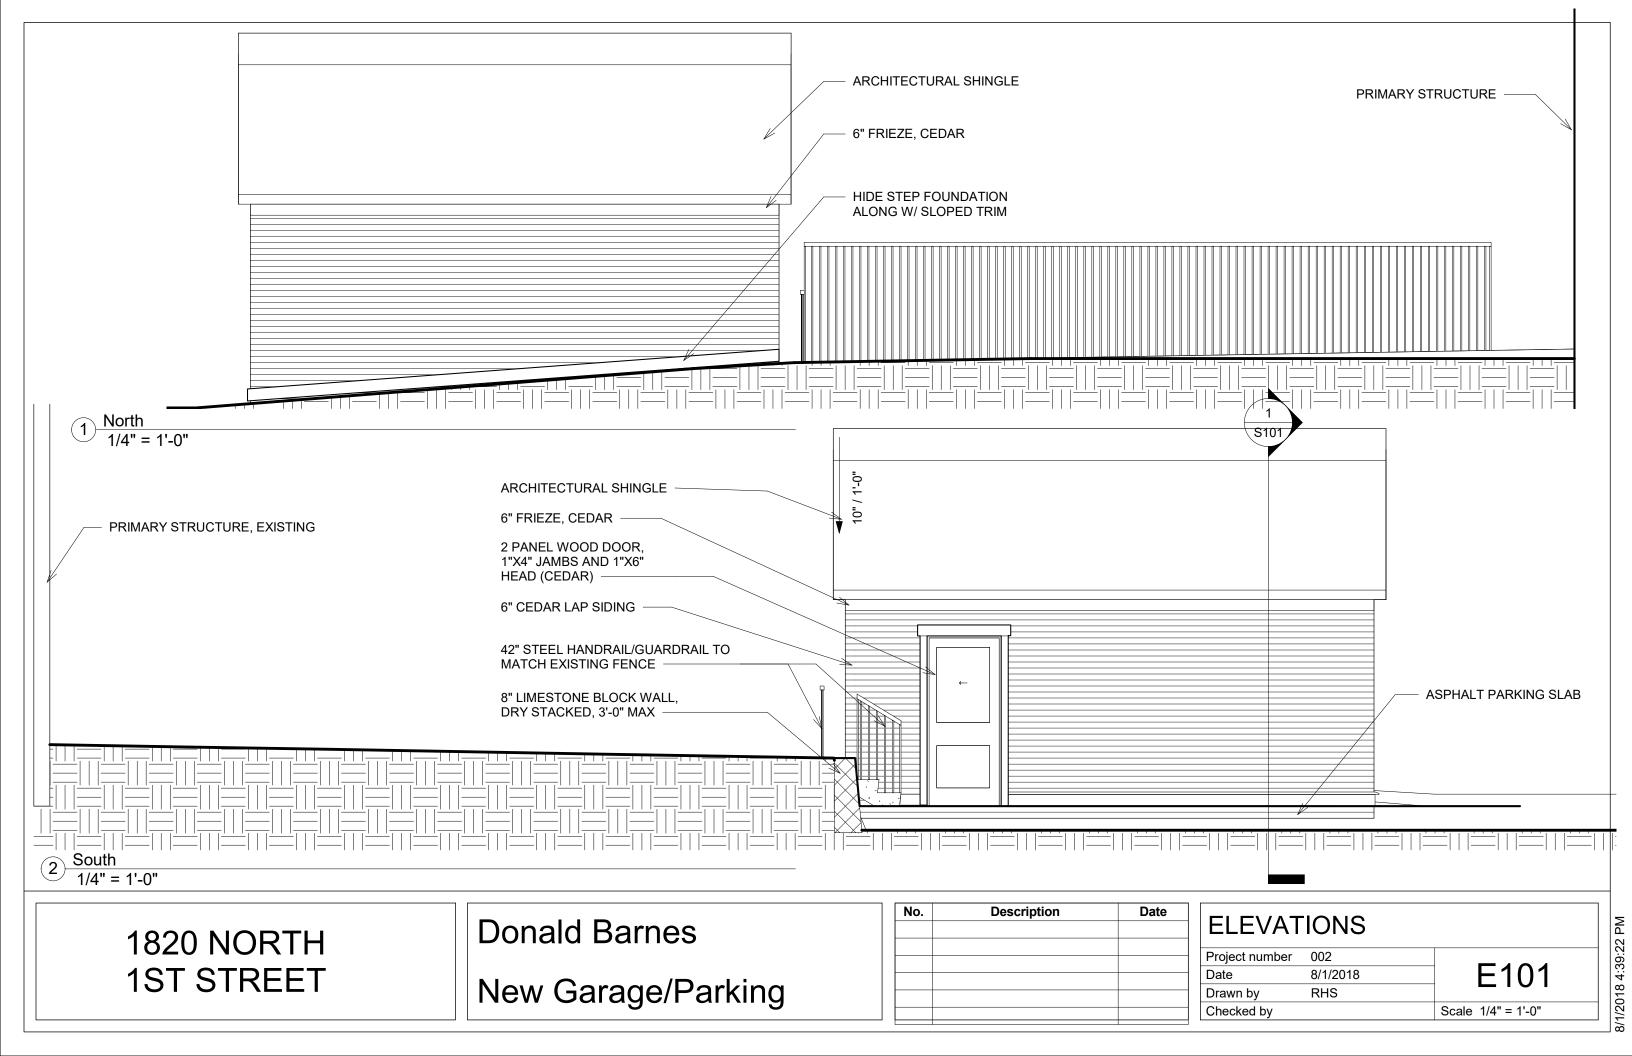

8/1/2018 4:39:23 PM

NORTH

| 1820 NORTH | Donald Barnes      | No. | Description | Date |
|------------|--------------------|-----|-------------|------|
| 1ST STREET | New Garage/Parking |     |             |      |