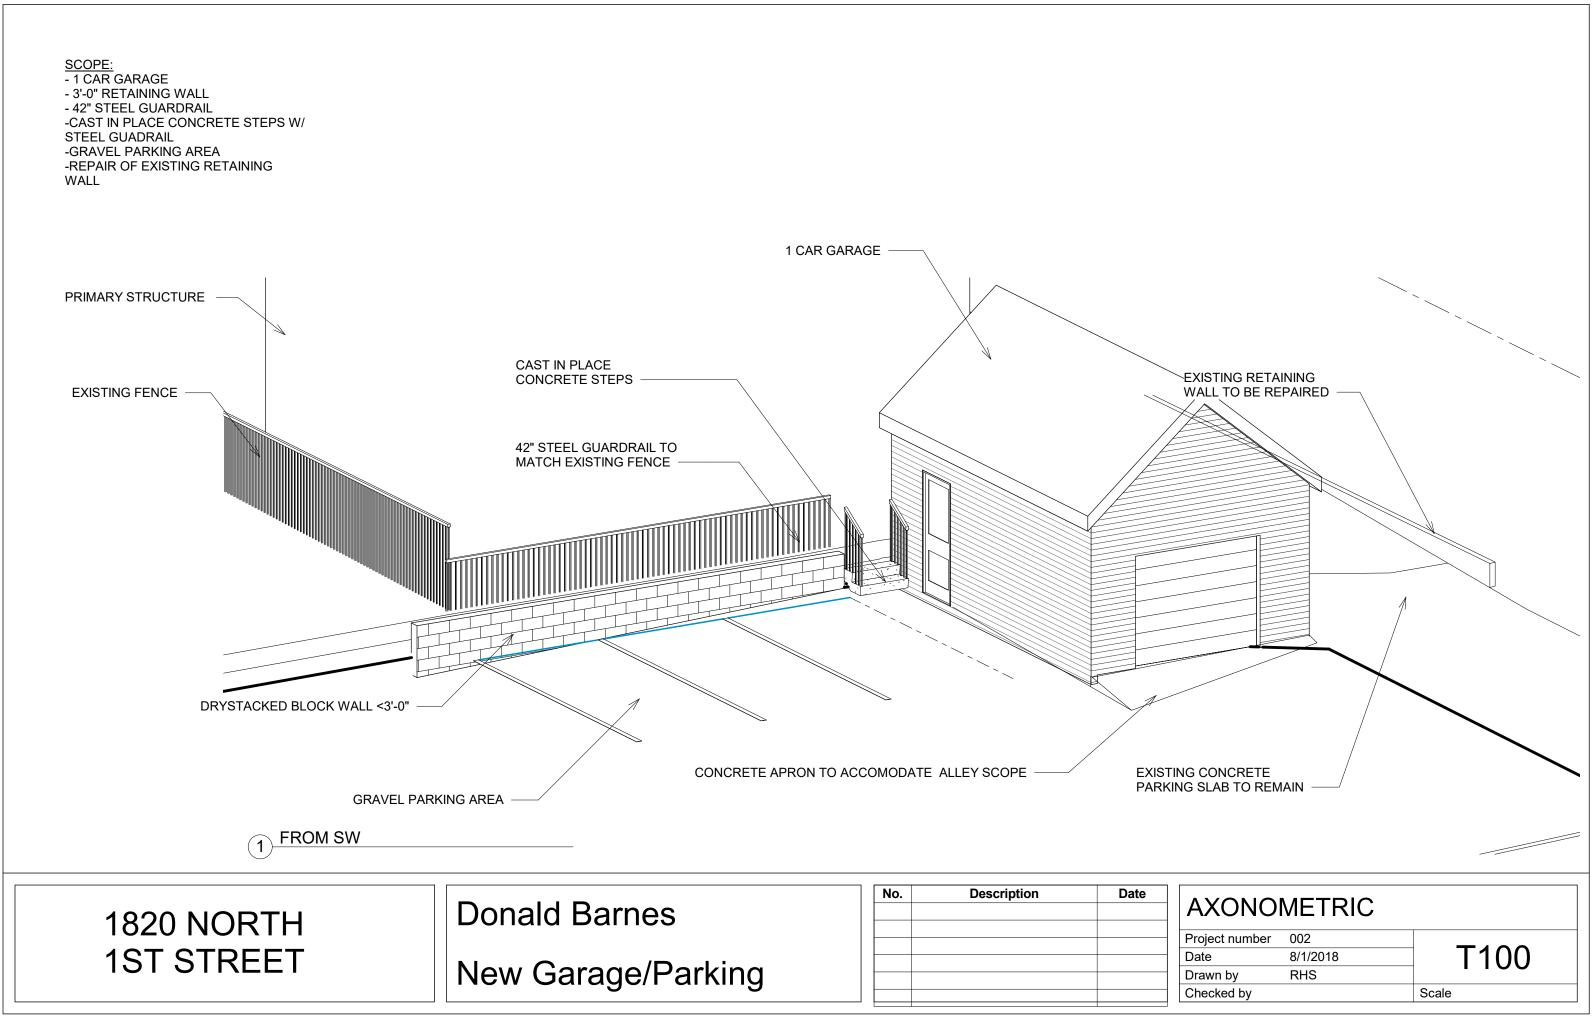

8/1/2018 4:39:23 PM

NORTH

| 1820 NORTH | Donald Barnes      | No. | Description | Date |
|------------|--------------------|-----|-------------|------|
| 1ST STREET | New Garage/Parking |     |             |      |