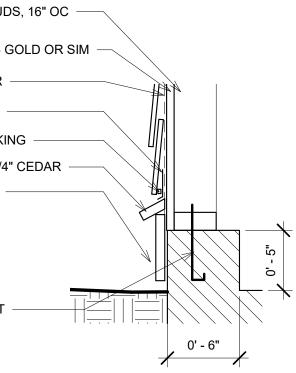

2"X4" WOOD STUDS, 16" OC -

5/8" DENSGLASS GOLD OR SIM

2-PART BARRIER

**RIGID FLASHING** 

STARTER BLOCKING

WATERTABLE, 3/4" CEDAR

6" BASE, CEDAR

J-BOLT

2 Wall Section @ Base 1 1/2" = 1'-0"

| 1820 NORTH<br>1ST STREET | Donald Barnes      | No. Description Date DETAILS |  |                                  |                    |
|--------------------------|--------------------|------------------------------|--|----------------------------------|--------------------|
|                          | Domara Damoo       |                              |  | Project number 002               | 0400               |
|                          | New Garage/Parking |                              |  | Date 8/1/2018<br>Drawn by Author | S102               |
|                          |                    |                              |  | Checked by Checker               | Scale As indicated |