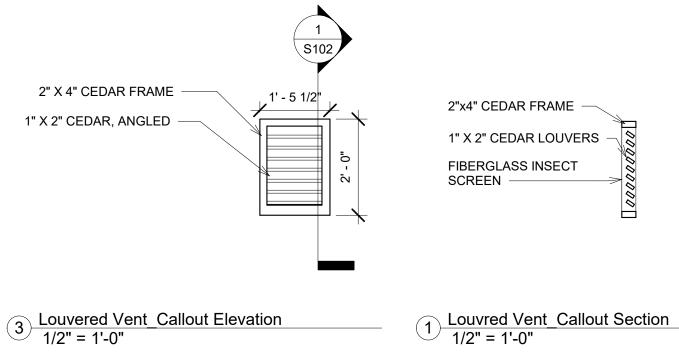

2"X4" WOOD STUDS, 16" OC -

5/8" DENSGLASS GOLD OR SIM

2-PART BARRIER

**RIGID FLASHING** 

STARTER BLOCKING

WATERTABLE, 3/4" CEDAR

6" BASE, CEDAR

J-BOLT

2 Wall Section @ Base 1 1/2" = 1'-0"

| 1820 NORTH<br>1ST STREET | Donald Barnes      | No. Description Date DETAILS |  |                                  |                    |
|--------------------------|--------------------|------------------------------|--|----------------------------------|--------------------|
|                          | Domara Damoo       |                              |  | Project number 002               | 0400               |
|                          | New Garage/Parking |                              |  | Date 8/1/2018<br>Drawn by Author | S102               |
|                          |                    |                              |  | Checked by Checker               | Scale As indicated |