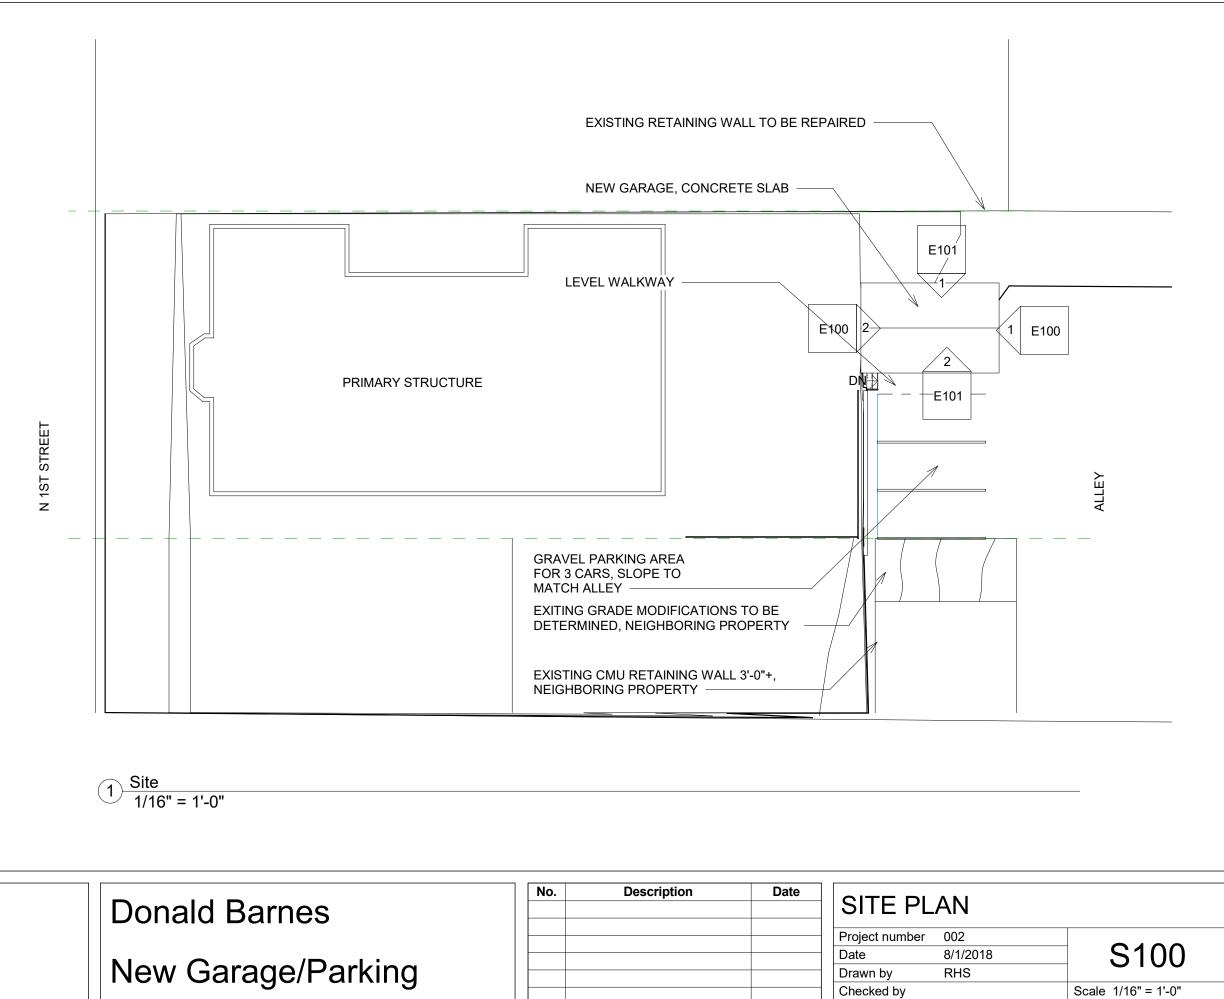

8/1/2018 4:39:23 PM

NORTH

| 1820 NORTH | Donald Barnes      | No. | Description | Date |
|------------|--------------------|-----|-------------|------|
| 1ST STREET | New Garage/Parking |     |             |      |