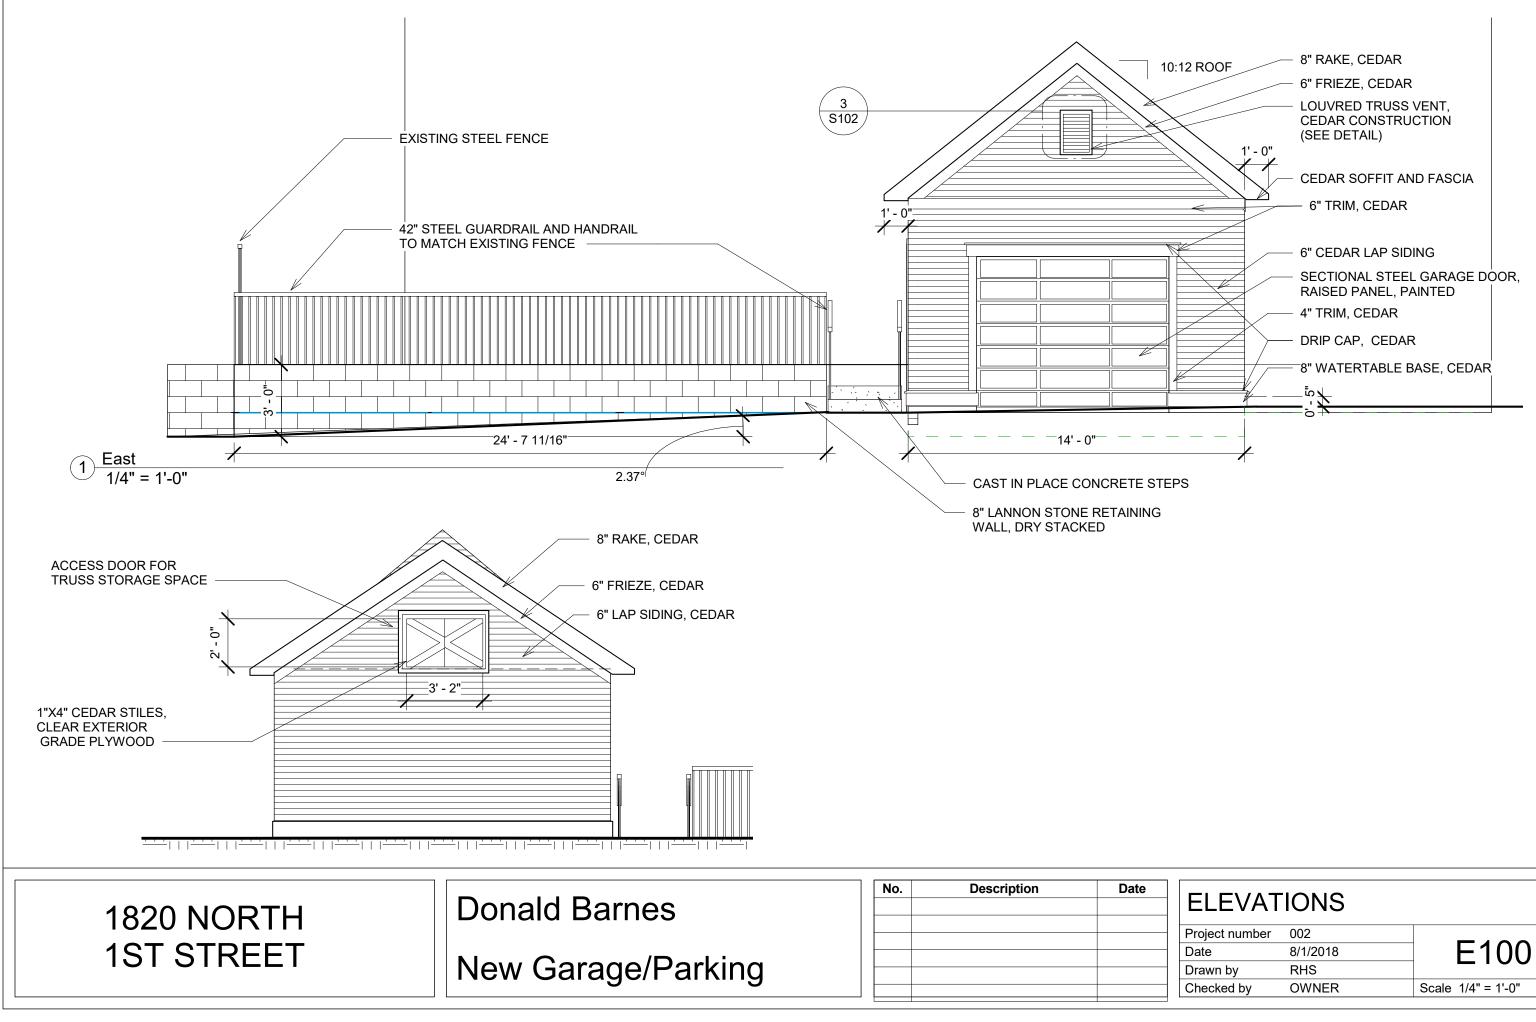

8/1/2018 4:39:23 PM

NORTH

| 1820 NORTH | Donald Barnes      | No. | Description | Date |
|------------|--------------------|-----|-------------|------|
| 1ST STREET | New Garage/Parking |     |             |      |