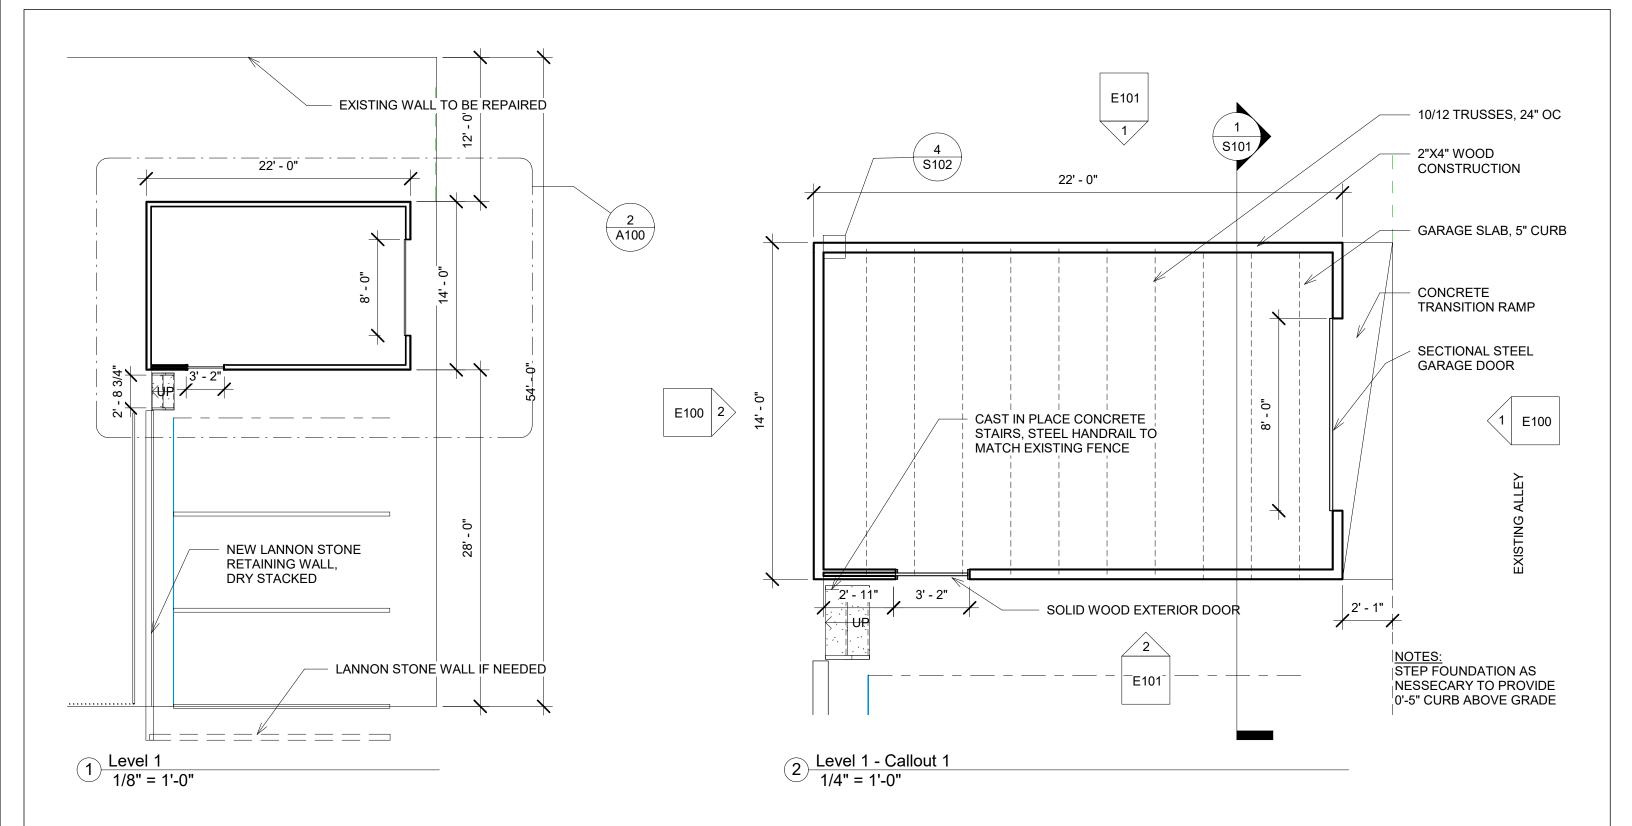

8/1/2018 4:39:22 PM

| PLANS          |          |                    | 2 PM    |
|----------------|----------|--------------------|---------|
| Project number | 002      |                    | 39:5    |
| Date           | 8/1/2018 | A100               | 4       |
| Drawn by       | RHS      | 71100              | 181     |
| Checked by     |          | Scale As indicated | 8/1/201 |
|                |          | · · ·              | {20}    |