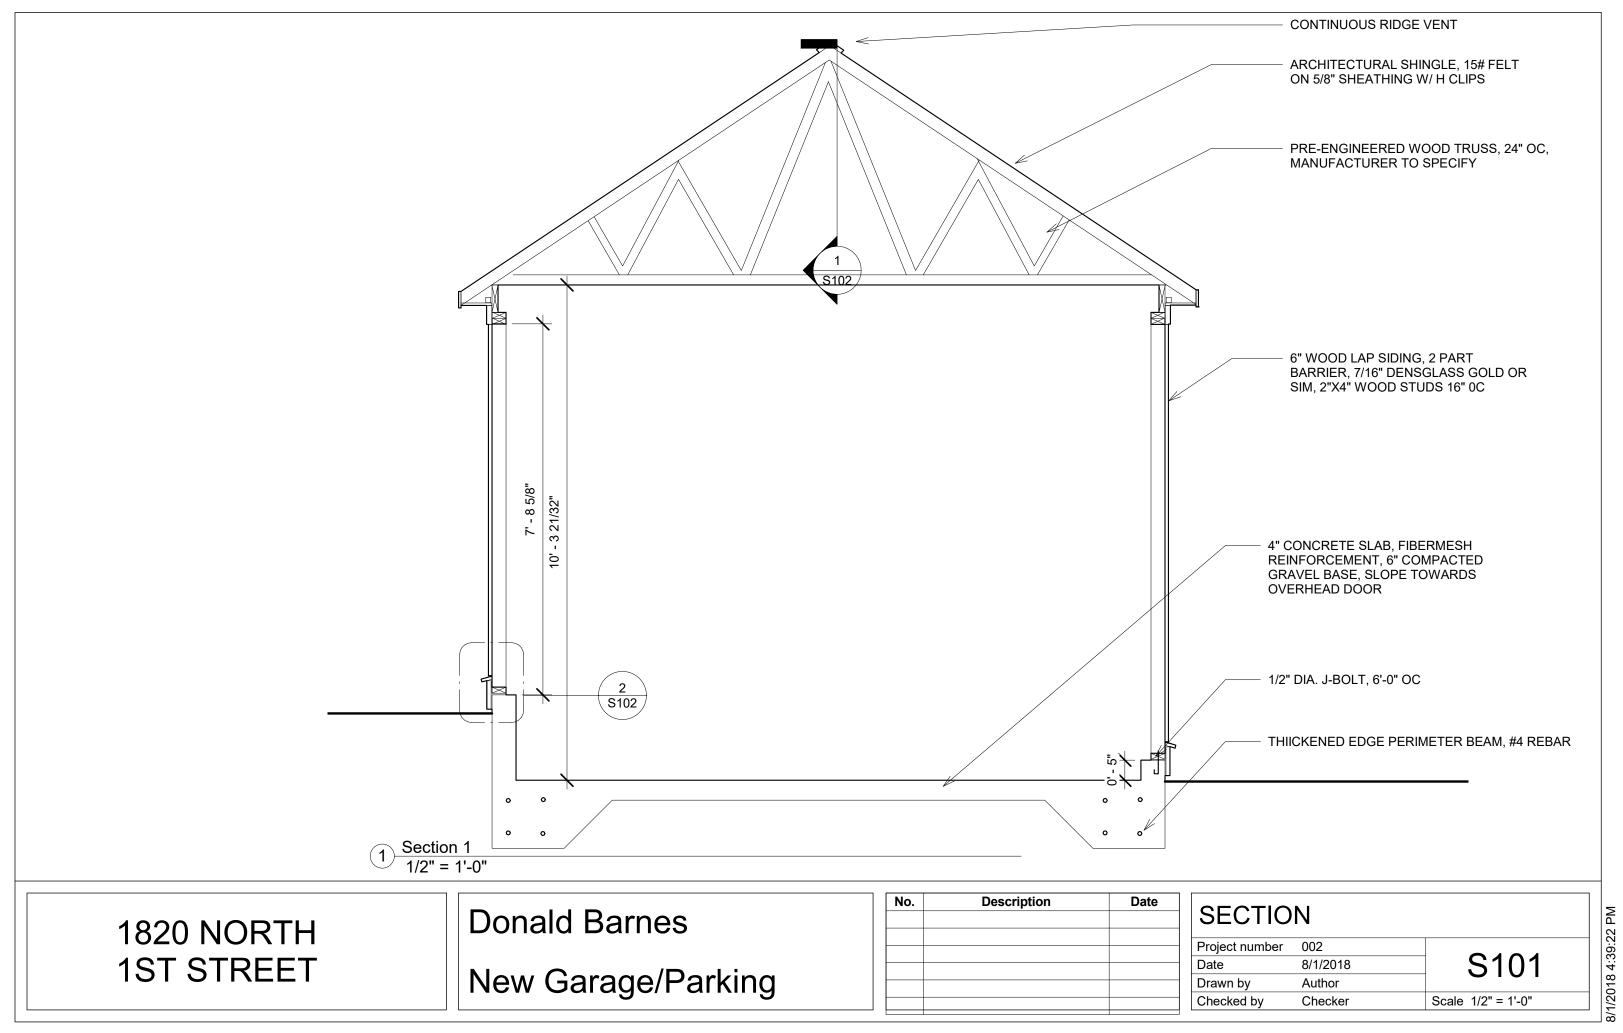

8/1/2018 4:39:22 PM

| SECTIO         | N        |                    |
|----------------|----------|--------------------|
| Project number | 002      |                    |
| Date           | 8/1/2018 | S101               |
| Drawn by       | Author   |                    |
| Checked by     | Checker  | Scale 1/2" = 1'-0" |
|                |          |                    |