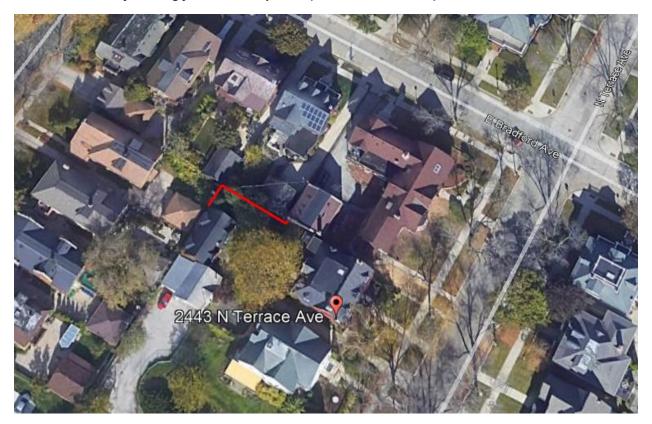

### I. Location of existing fence to be replaced (in identical location)

Existing and replacement fence run along approximately the northwest quadrant of the lot boundary for 2443 N Terrace avenue (approximately 80 linear feet- red line in the satellite photo of the lot above)

At all points, the existing and proposed replacement fence are set back more than 60 feet from the street, and are completely invisible from Terrace Avenue, Bradford Avenue, and Lake Drive due to obstructing structures, trees, and vegetation.