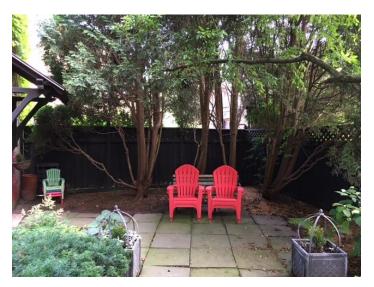

# Attachments to COA Application for Fence Replacement Project 2443 N Terrace Ave, Milwaukee, WI 53211

### I. Location of existing fence to be replaced (in identical location)



Existing and replacement fence run along approximately the northwest quadrant of the lot boundary for 2443 N Terrace avenue (approximately 80 linear feet- red line in the satellite photo of the lot above)

At all points, the existing and proposed replacement fence are set back more than 60 feet from the street, and are completely invisible from Terrace Avenue, Bradford Avenue, and Lake Drive due to obstructing structures, trees, and vegetation.

## II. Photos of existing backyard fence at 2443 N Terrace Avenue















## III. Planned Replacement style (A-1 fence photo):



Material: Cedar

Height: 6 feet

Diamond lattice crown, pyramidal finial

## Side Gate style