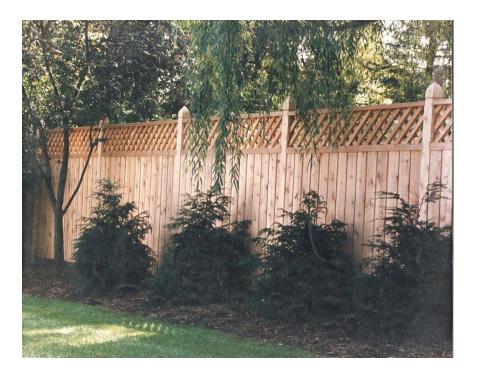

## II. Photos of existing backyard fence at 2443 N Terrace Avenue

## III. Planned Replacement style (A-1 fence photo):

Material: Cedar

Height: 6 feet

Diamond lattice crown, pyramidal finial