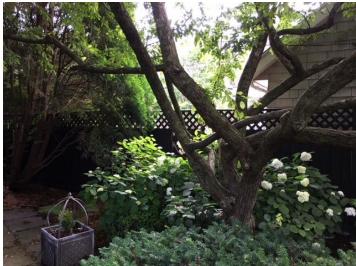

# Attachments to COA Application for Fence Replacement Project 2443 N Terrace Ave, Milwaukee, WI 53211

### I. Location of existing fence to be replaced (in identical location)



Existing and replacement fence run along approximately the northwest quadrant of the lot boundary for 2443 N Terrace avenue (approximately 80 linear feet- red line in the satellite photo of the lot above)

At all points, the existing and proposed replacement fence are set back more than 60 feet from the street, and are completely invisible from Terrace Avenue, Bradford Avenue, and Lake Drive due to obstructing structures, trees, and vegetation.

## II. Photos of existing backyard fence at 2443 N Terrace Avenue















## III. Planned Replacement style (A-1 fence photo):



Material: Cedar

Height: 6 feet

Diamond lattice crown, pyramidal finial

## Side Gate style