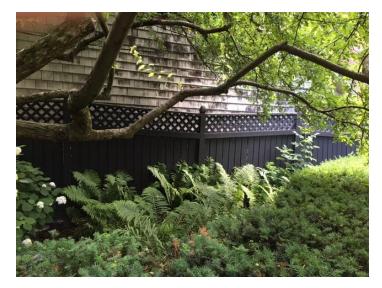

# Attachments to COA Application for Fence Replacement Project 2443 N Terrace Ave, Milwaukee, WI 53211

### I. Location of existing fence to be replaced (in identical location)



Existing and replacement fence run along approximately the northwest quadrant of the lot boundary for 2443 N Terrace avenue (approximately 80 linear feet- red line in the satellite photo of the lot above)

At all points, the existing and proposed replacement fence are set back more than 60 feet from the street, and are completely invisible from Terrace Avenue, Bradford Avenue, and Lake Drive due to obstructing structures, trees, and vegetation.

## II. Photos of existing backyard fence at 2443 N Terrace Avenue















## III. Planned Replacement style (A-1 fence photo):



Material: Cedar

Height: 6 feet

Diamond lattice crown, pyramidal finial

## Side Gate style