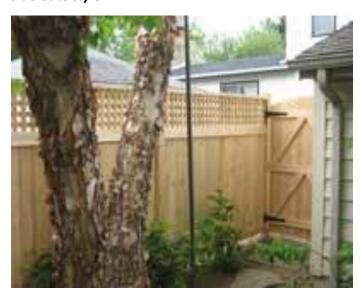

t 2443 N Terrace Ave, Milwaukee, WI 53211

### I. Location of existing fence to be replaced (in identical location)



Existing and replacement fence run along approximately the northwest quadrant of the lot boundary for 2443 N Terrace avenue (approximately 80 linear feet- red line in the satellite photo of the lot above)

At all points, the existing and proposed replacement fence are set back more than 60 feet from the street, and are completely invisible from Terrace Avenue, Bradford Avenue, and Lake Drive due to obstructing structures, trees, and vegetation.

## II. Photos of existing backyard fence at 2443 N Terrace Avenue















## III. Planned Replacement style (A-1 fence photo):



Material: Cedar

Height: 6 feet

Diamond lattice crown, pyramidal finial

## Side Gate style