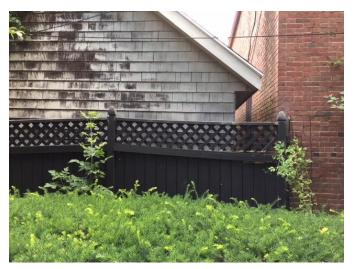

## II. Photos of existing backyard fence at 2443 N Terrace Avenue

## III. Planned Replacement style (A-1 fence photo):

Material: Cedar

Height: 6 feet

Diamond lattice crown, pyramidal finial