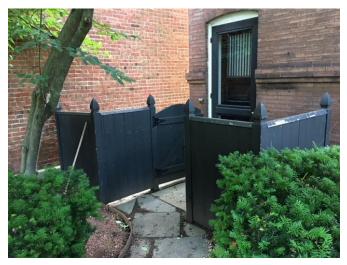

## II. Photos of existing backyard fence at 2443 N Terrace Avenue

## Side Gate style