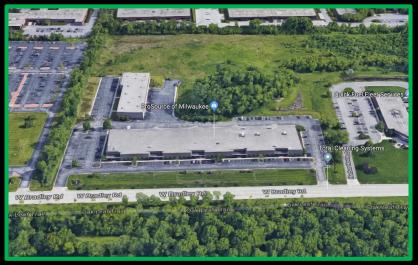

## File No. 180437. Site Context Photos

View southwest from W. Bradley Road

Aerial view south from W. Bradley Road

View southeast from W. Bradley Street

File No. 180437. Bradley Road Facade