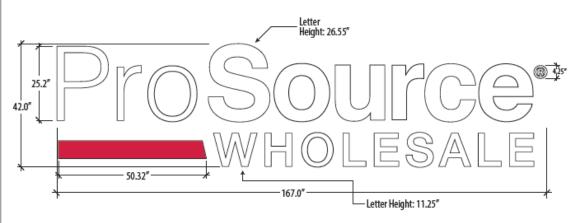

## File No. 180437. Bradley Road Facade

Client

Kerns Carpet One

EST/INV #

EST - 418

167.0" x 42.0"

Quantity

**■**1 □2 □3 □4 □5 □88

Materials & Specs

Channel Letters

LED Lit White Faces Black Trim Cap and Return

Black Trim Cap & Return

Pantone 200
White

Revisions

☐ REVISION □ REVISION

□ REVISION