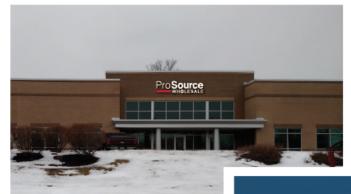

## File No. 180437. Site Context Photos

View southwest from W. Bradley Road

Aerial view south from W. Bradley Road

View southeast from W. Bradley Street

File No. 180437. Bradley Road Facade

## File No. 180437. Bradley Road Facade

Client

Kerns Carpet One

EST/INV #

EST - 418

167.0" x 42.0"

Quantity

**■**1 □2 □3 □4 □5 □88