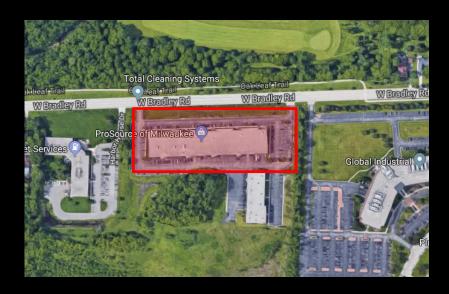

File No. 180437. Substitute resolution relating to a Minor Modification to the Detailed Planned Development known as the Jacobus Company Development, Phase 1, to permit additional wall signs on the existing building at 11729 West Bradley Road, located on the south side of West Bradley Road, east of West Park Place, in the 5<sup>th</sup> Aldermanic District.

## File No. 180437. Site Context Photos

View southwest from W. Bradley Road

Aerial view south from W. Bradley Road

View southeast from W. Bradley Street

File No. 180437. Bradley Road Facade