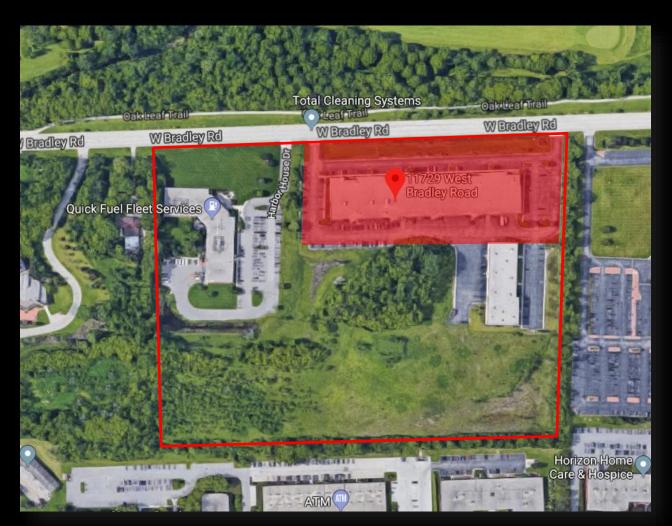

File No. 180437. Substitute resolution relating to a Minor Modification to the Detailed Planned Development known as the Jacobus Company Development, Phase 1, to permit additional wall signs on the existing building at 11729 West Bradley Road, located on the south side of West Bradley Road, east of West Park Place, in the 5<sup>th</sup> Aldermanic District.

## File No. 180437. Site Context Photos

View southwest from W. Bradley Road

Aerial view south from W. Bradley Road

View southeast from W. Bradley Street

File No. 180437. Bradley Road Facade