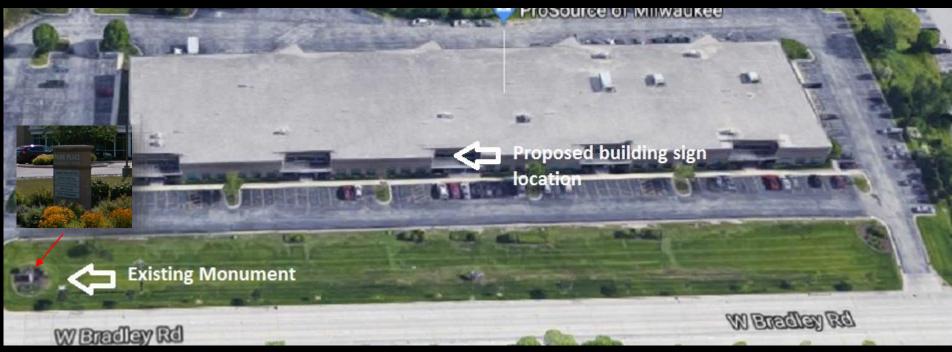

## File No. 180437. Site Context Photos

View southwest from W. Bradley Road

Aerial view south from W. Bradley Road

View southeast from W. Bradley Street

File No. 180437. Bradley Road Facade

## File No. 180437. Bradley Road Facade

Client

Kerns Carpet One

EST/INV #

EST - 418

167.0" x 42.0"

Quantity

**■**1 □2 □3 □4 □5 □88