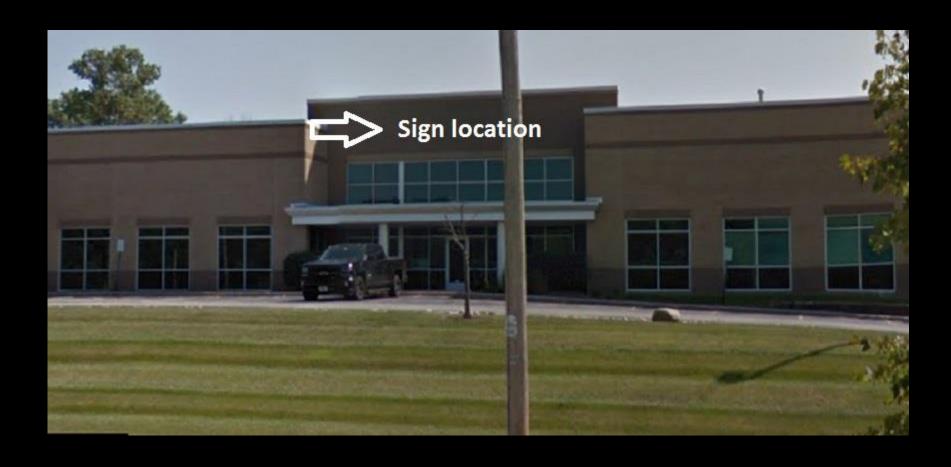

## File No. 180437. Site Context Photos

View southwest from W. Bradley Road

Aerial view south from W. Bradley Road

View southeast from W. Bradley Street

File No. 180437. Bradley Road Facade

## File No. 180437. Bradley Road Facade

Client

Kerns Carpet One

EST/INV #

EST - 418

167.0" x 42.0"

Quantity

**■**1 □2 □3 □4 □5 □88