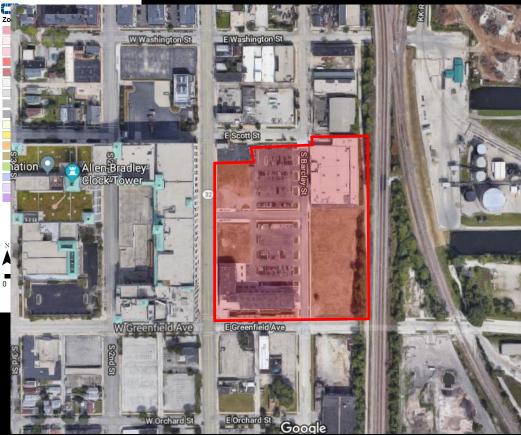

File No. 180044. A substitute ordinance relating to the 2<sup>nd</sup> Amendment to the General Planned Development, GPD, known as Freshwater Plaza to update the signage standards for the development site located on the north side of East Greenfield Avenue, east of South 1<sup>st</sup> Street, in the 12<sup>th</sup> Aldermanic District.