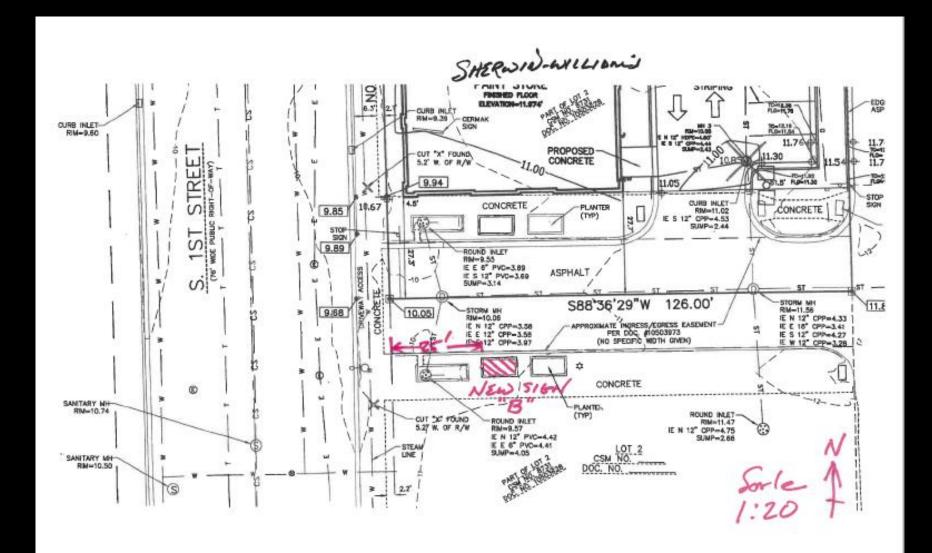

#### File No. 180044. Sign Details – Signs B and C

2500 South 170th Street New Berlin, Wisconsin 53151 Proudly Made In the USA! wire bauersignusa.com voice 262.784.0500 fax 262.784.6675