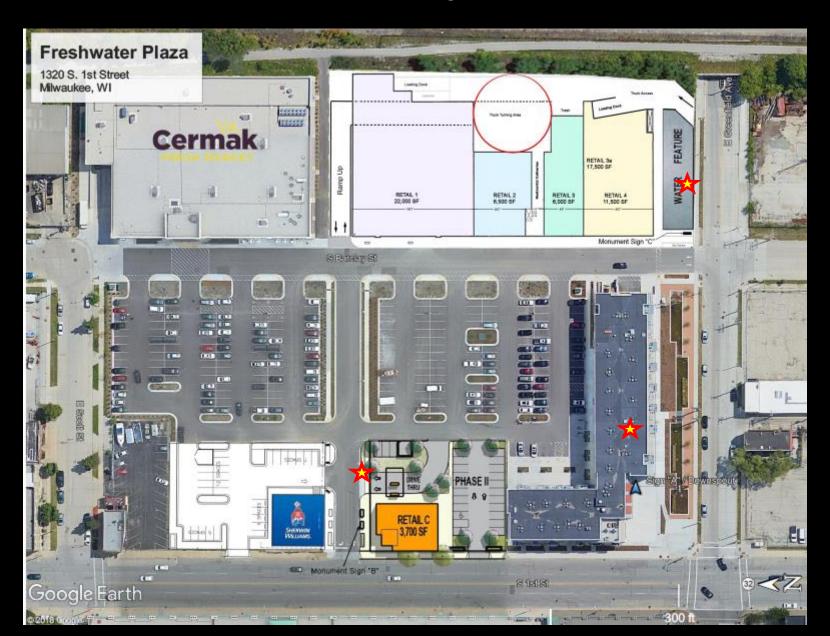

### File No. 180044. Site Plan with Monument Sign Locations

File No. 180044. Sign B Location

File No. 180044. Sign C Location