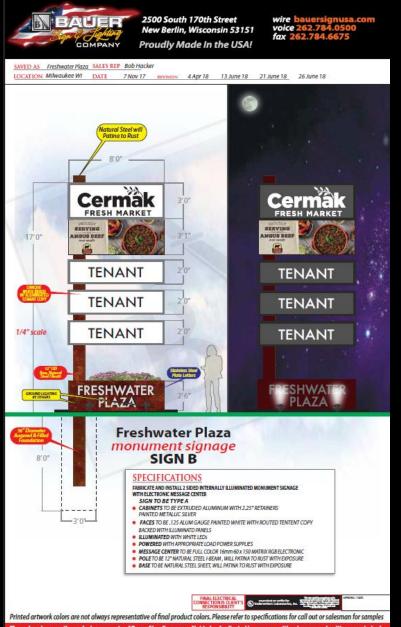

#### File No. 180044. Sign Details – Signs B and C

2500 South 170th Street New Berlin, Wisconsin 53151 Proudly Made In the USA! wire bauersignusa.com voice 262.784.0500 fax 262.784.6675