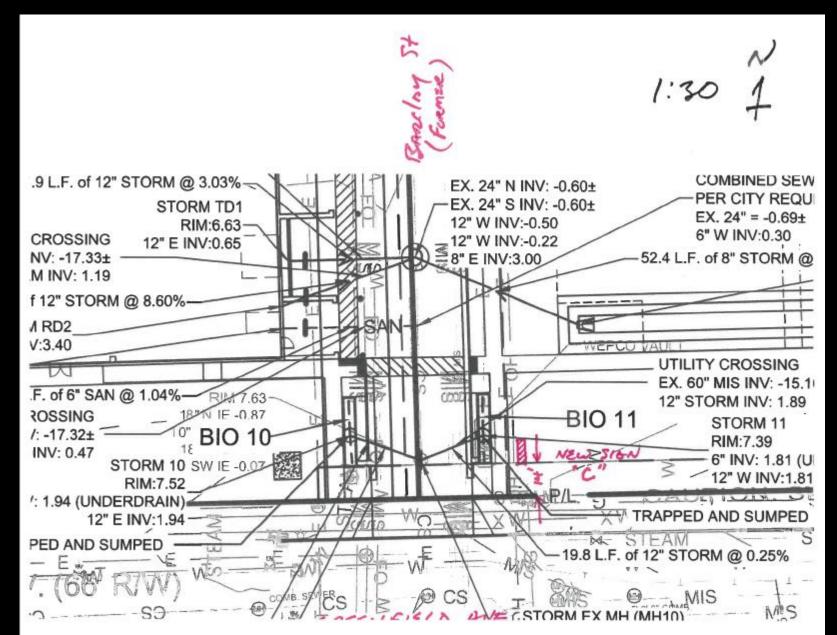

### File No. 180044. Site Plan with Monument Sign Locations

File No. 180044. Sign B Location

File No. 180044. Sign C Location