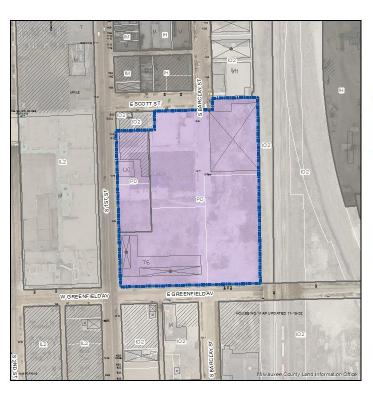

File No. 180044. A substitute ordinance relating to the 2<sup>nd</sup> Amendment to the General Planned Development, GPD, known as Freshwater Plaza to update the signage standards for the development site located on the north side of East Greenfield Avenue, east of South 1<sup>st</sup> Street, in the 12<sup>th</sup> Aldermanic District.