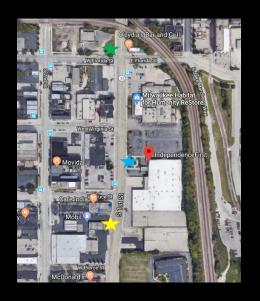

## File No. 180044. Vicinity Photos

Independence First

Hallman Lindsay

Walker's Point Plaza