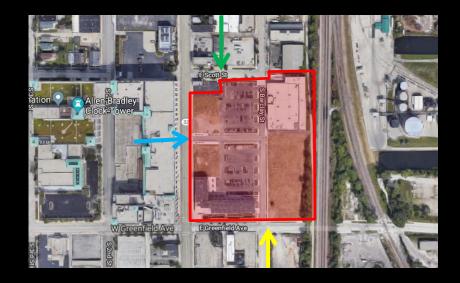

File No. 180044. A substitute ordinance relating to the 2<sup>nd</sup> Amendment to the General Planned Development, GPD, known as Freshwater Plaza to update the signage standards for the development site located on the north side of East Greenfield Avenue, east of South 1<sup>st</sup> Street, in the 12<sup>th</sup> Aldermanic District.

### File No. 180044. Site Plan with Monument Sign Locations

File No. 180044. Sign B Location

File No. 180044. Sign C Location