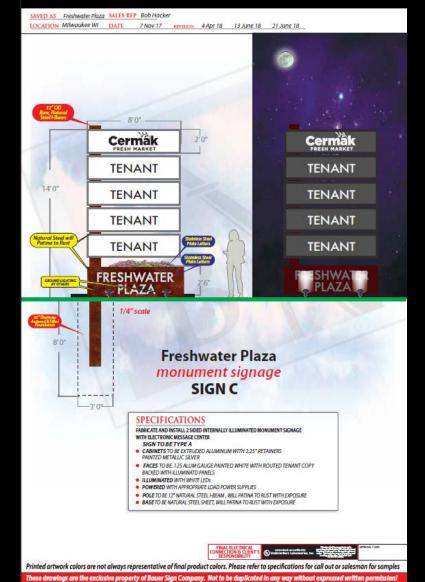

#### File No. 180044. Sign Details – Signs B and C

2500 South 170th Street New Berlin, Wisconsin 53151 Proudly Made In the USA! wire bauersignusa.com voice 262.784.0500 fax 262.784.6675