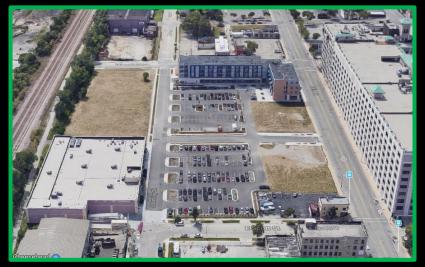

### File No. 180044. Site Context Photos

View east from S. 1st Street

Aerial view south from E. Scott St.

View north from E. Greenfield Ave & S. Barclay St.