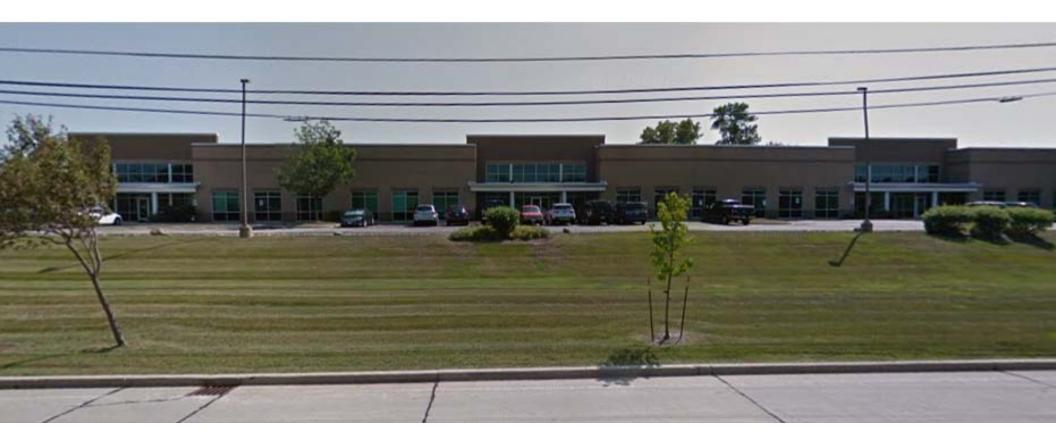

The applicant, Park Place Technology Center, is proposing a Minor Modification to the DPD zoning to permit wall signage on the existing building. Specifically, up to 4 building wall signs will be allowed along the north (Bradley Road) elevation. The signs will be Type A with individual letters and logos, and will be placed in the sign band area above the glazing. The signs will be up to 75sq. ft. in area. At this time, there is one sign proposed to go on the building in the near future, and is approximatley 50 square feet. The other signs may be placed on the building in the future as tenant needs arise. The signs will be internally illuminated with LED lights (front illuminating).