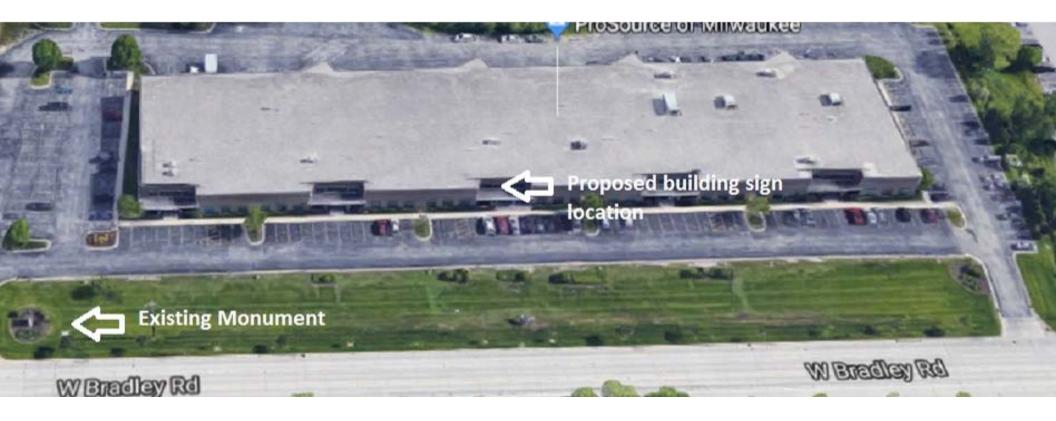

## File No. 180437 Minor Modification to a Detailed Planned Development known as Jacobus Company Development, Phase 1 11725 West Bradley Road

A General Planned Development (GPD) for the development known as Jacobus Company Development (File No. 931788) was approved in 1994, and established a master plan for phased development. In 2000, a Detailed Planned Development (DPD; File No. 000676) known as the Jacobus Company Development, Phase 1 was approved to permit construction of a one-story, approximately 67,700 square foot building along West Bradley Road. This DPD permitted two freestanding signs along the street frontage but did not contemplate any building wall signage. In 2007, the DPD was modified as File No. 070373 to permit construction of 11 surface parking stalls to supplement the existing, 103-space surface parking lot.

The applicant, Park Place Technology Center, is proposing a Minor Modification to the DPD zoning to permit wall signage on the existing building. Specifically, up to 4 building wall signs will be allowed along the north (Bradley Road) elevation. The signs will be Type A with individual letters and logos, and will be placed in the sign band area above the glazing. The signs will be up to 75sq. ft. in area. At this time, there is one sign proposed to go on the building in the near future, and is approximatley 50 square feet. The other signs may be placed on the building in the future as tenant needs arise. The signs will be internally illuminated with LED lights (front illuminating).