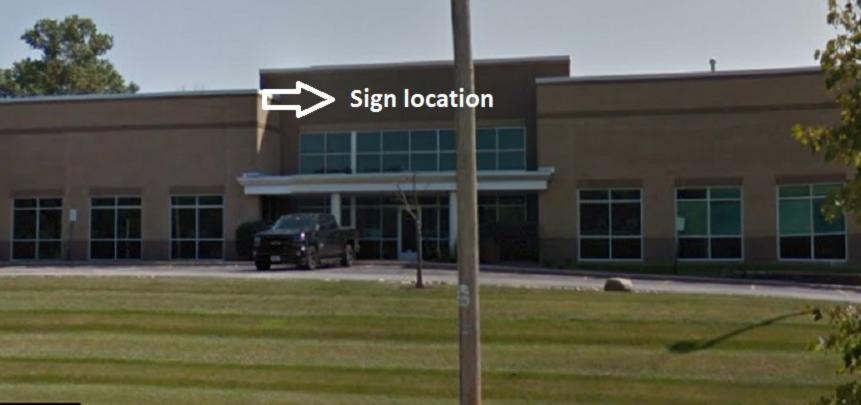

The applicant, Park Place Technology Center, is proposing a Minor Modification to the DPD zoning to permit wall signage on the existing building. Specifically, up to 4 building wall signs will be allowed along the north (Bradley Road) elevation. The signs will be Type A with individual letters and logos, and will be placed in the sign band area above the glazing. The signs will be up to 75sq. ft. in area. At this time, there is one sign proposed to go on the building in the near future, and is approximatley 50 square feet. The other signs may be placed on the building in the future as tenant needs arise. The signs will be internally illuminated with LED lights (front illuminating).