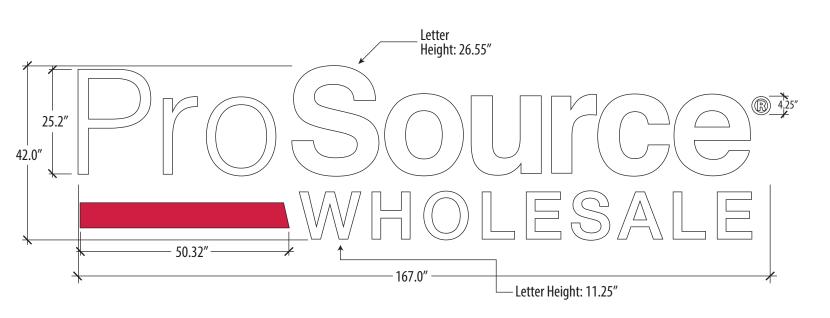

The applicant, Park Place Technology Center, is proposing a Minor Modification to the DPD zoning to permit wall signage on the existing building. Specifically, up to 4 building wall signs will be allowed along the north (Bradley Road) elevation. The signs will be Type A with individual letters and logos, and will be placed in the sign band area above the glazing. The signs will be up to 75sq. ft. in area. At this time, there is one sign proposed to go on the building in the near future, and is approximatley 50 square feet. The other signs may be placed on the building in the future as tenant needs arise. The signs will be internally illuminated with LED lights (front illuminating).

Slight modifications to these standards based on tenant needs may be reviewed and approved by staff on a case by case basis

All other aspects of the DPD zoning will remain unchanged.

|                          | Client           | Size           | Materials & Specs                                                             | Colors                                          | Revisions | Representative                     |
|--------------------------|------------------|----------------|-------------------------------------------------------------------------------|-------------------------------------------------|-----------|------------------------------------|
| SIGNS                    | Kerns Carpet One | 167.0" x 42.0" | <b>Channel Letters</b><br>LED Lit<br>White Faces<br>Black Trim Cap and Return | Black Trim Cap & Return<br>Pantone 200<br>White |           | Justin S.                          |
|                          | EST/INV #        | Quantity       |                                                                               |                                                 |           | Designer                           |
| www.Innovative-Signs.com | EST - 418        |                |                                                                               |                                                 |           | Brian Harrigan<br>Date: 04/26/2018 |
|                          |                  |                |                                                                               |                                                 |           |                                    |