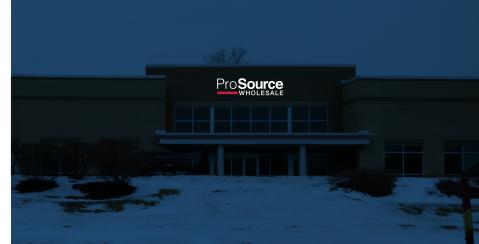

The applicant, Park Place Technology Center, is proposing a Minor Modification to the DPD zoning to permit wall signage on the existing building. Specifically, up to 4 building wall signs will be allowed along the north (Bradley Road) elevation. The signs will be Type A with individual letters and logos, and will be placed in the sign band area above the glazing. The signs will be up to 75sq. ft. in area. At this time, there is one sign proposed to go on the building in the near future, and is approximatley 50 square feet. The other signs may be placed on the building in the future as tenant needs arise. The signs will be internally illuminated with LED lights (front illuminating).