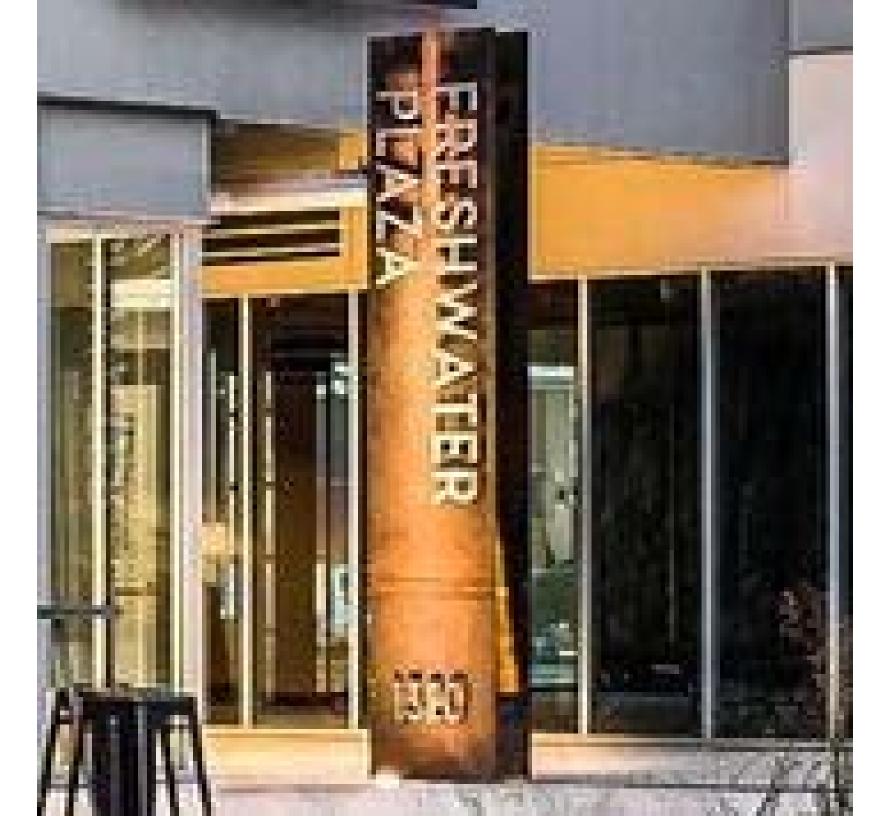

COMBINED SEW PER CITY REQUI EX. 60" MIS INV: -15.10 52.4 L.F. of 8" STORM @ 12" W INV:1.81 6" INV: 1.81 (L TRAPPED AND SUMPED 12" STORM INV: 1.89 EX.  $24'' = -0.69\pm$ UTILITY CROSSING -19.8 L.F. of 12" STORM @ 0.25% 6" W INV:0.30 STORM 11 RIM:7.39 24 ECSTORM FX MH (MH10) EX. 24" N INV: -0.60± EX. 24" S INV: -0.60± 12" W INV:-0.22 8" E INV:3.00 12" W INV:-0.50 SOQ © BIO 10 STORM 10 SW IE -0.07 18.7 IF -0.87 .9 L.F. of 12" STORM @ 3.03%-RIM:6.63-STORM TD1 12" E INV:0.65 F. of 6" SAN @ 1.04%-12" E INV:1.94 **RIM:7.52** ': 1.94 (UNDERDRAIN) f 12" STORM @ 8.60% PED AND SUMPED (I) NV: -17.33± M INV: 1.19 **CROSSING** /: -17.32± -SOSSING INV: 0.47 A RD2 V:3.40





2500 South 170th Street New Berlin, Wisconsin 53151 Proudly Made In the USA! wire bauersignusa.com voice 262.784.0500 fax 262.784.6675

SAVED AS Freshwater Plaza SALES REP Bob Hacker

LOCATION Milwaukee Wi DATE 7 Nov 17 REVISION 4 Apr 18 13 June 18 21 June 18 26 June 18







## Freshwater Plaza monument signage SIGN B

## **SPECIFICATIONS**

FABRICATE AND INSTALL 2 SIDED INTERNALLY ILLUMINATED MONUMENT SIGNAGE WITH ELECTRONIC MESSAGE CENTER

### SIGN TO BE TYPE A

- CABINETS TO BE EXTRUDED ALUMINUM WITH 2.25" RETAINERS PAINTED METALLIC SILVER
- FACES TO BE .125 ALUM GAUGE PAINTED WHITE WITH ROUTED TENTENT COPY BACKED WITH II I UMINATO PANELS
- ILLUMINATED WITH WHITE LEDs
- **POWERED** WITH APPROPRIATE LOAD POWER SUPPLIES
- MESSAGE CENTER TO BE FULL COLOR 16mm 60 x 150 MATRIX RGB ELEC