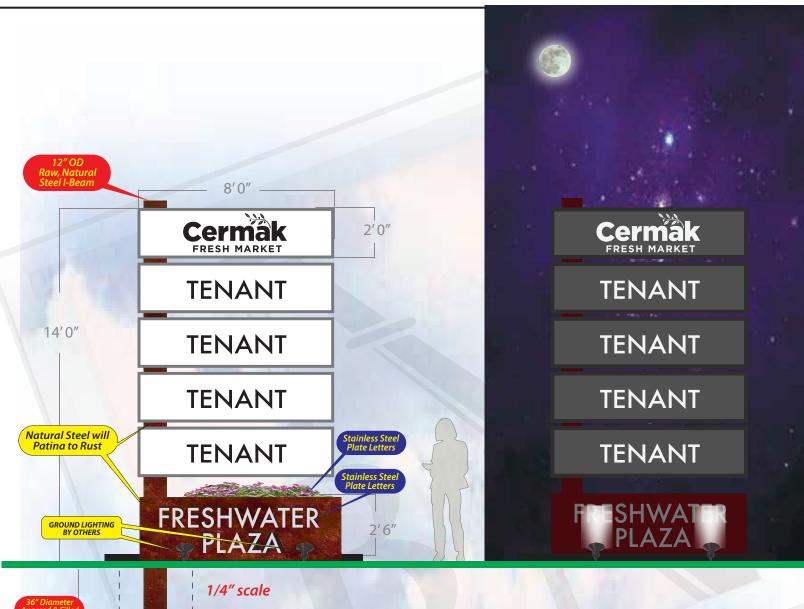

## Freshwater Plaza monument signage SIGN B

## **SPECIFICATIONS**

FABRICATE AND INSTALL 2 SIDED INTERNALLY ILLUMINATED MONUMENT SIGNAGE WITH ELECTRONIC MESSAGE CENTER

### SIGN TO BE TYPE A

- CABINETS TO BE EXTRUDED ALUMINUM WITH 2.25" RETAINERS PAINTED METALLIC SILVER
- FACES TO BE .125 ALUM GAUGE PAINTED WHITE WITH ROUTED TENTENT COPY BACKED WITH II I UMINATO PANELS
- ILLUMINATED WITH WHITE LEDs
- **POWERED** WITH APPROPRIATE LOAD POWER SUPPLIES
- MESSAGE CENTER TO BE FULL COLOR 16mm 60 x 150 MATRIX RGB ELECTRONIC
- POLE TO BE 12" NATURAL STEEL I-BEAM, WILL PATINA TO RUST WITH EXPOSURE
- BASE TO BE NATURAL STEEL SHEET, WILL PATINA TO RUST WITH EXPOSURE

3'0"

8'0"