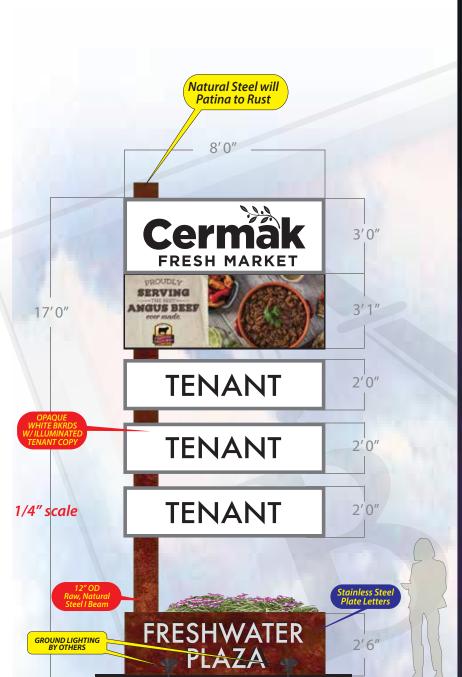

# Freshwater Plaza monument signage SIGN C

## **SPECIFICATIONS**

FABRICATE AND INSTALL 2 SIDED INTERNALLY ILLUMINATED MONUMENT SIGNAGE WITH ELECTRONIC MESSAGE CENTER

## SIGN TO BE TYPE A

- CABINETS TO BE EXTRUDED ALUMINUM WITH 2.25" RETAINERS
  PAINTED METALLIC SILVER
- FACES TO BE .125 ALUM GAUGE PAINTED WHITE WITH ROUTED TENANT COPY BACKED WITH ILLUMINATD PANELS
- ILLUMINATED WITH WHITE LEDS
- **POWERED** WITH APPROPRIATE LOAD POWER SUPPLIES
- POLE TO BE 12" NATURAL STEEL I-BEAM, WILL PATINA TO RUST WITH EXPOSURE
- BASE TO BE NATURAL STEEL SHEET, WILL PATINA TO RUST WITH EXPOSURE