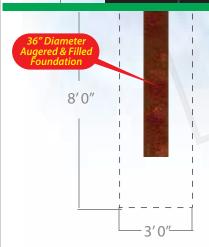

EX.  $24'' = -0.69\pm$ UTILITY CROSSING -19.8 L.F. of 12" STORM @ 0.25% 6" W INV:0.30 STORM 11 RIM:7.39 24 ECSTORM FX MH (MH10) EX. 24" N INV: -0.60± EX. 24" S INV: -0.60± 12" W INV:-0.22 8" E INV:3.00 12" W INV:-0.50 SOQ © BIO 10 STORM 10 SW IE -0.07 18.7 IF -0.87 .9 L.F. of 12" STORM @ 3.03%-RIM:6.63-STORM TD1 12" E INV:0.65 F. of 6" SAN @ 1.04%-12" E INV:1.94 **RIM:7.52** ': 1.94 (UNDERDRAIN) f 12" STORM @ 8.60% PED AND SUMPED (I) NV: -17.33± M INV: 1.19 **CROSSING** /: -17.32± -SOSSING INV: 0.47 A RD2 V:3.40





2500 South 170th Street New Berlin, Wisconsin 53151 Proudly Made In the USA! wire bauersignusa.com voice 262.784.0500 fax 262.784.6675

SAVED AS Freshwater Plaza SALES REP Bob Hacker

LOCATION Milwaukee Wi DATE 7 Nov 17 REVISION 4 Apr 18 13 June 18 21 June 18 26 June 18







## Freshwater Plaza monument signage SIGN B

## **SPECIFICATIONS**

FABRICATE AND INSTALL 2 SIDED INTERNALLY ILLUMINATED MONUMENT SIGNAGE WITH ELECTRONIC MESSAGE CENTER

### SIGN TO BE TYPE A

- CABINETS TO BE EXTRUDED ALUMINUM WITH 2.25" RETAINERS PAINTED METALLIC SILVER
- FACES TO BE .125 ALUM GAUGE PAINTED WHITE WITH ROUTED TENTENT COPY BACKED WITH II I UMINATO PANELS
- ILLUMINATED WITH WHITE LEDs
- **POWERED** WITH APPROPRIATE LOAD POWER SUPPLIES
- MESSAGE CENTER TO BE FULL COLOR 16mm 60 x 150 MATRIX RGB ELECTRONIC
- POLE TO BE 12" NATURAL STEEL I-BEAM, WILL PATINA TO RUST WITH EXPOSURE
- BASE TO BE NATURAL STEEL SHEET, WILL PATINA TO RUST WITH EXPOSURE



PPROVAL / DATE

2500 South 170th Street New Berlin, Wisconsin 53151 Proudly Made In the USA! wire bauersignusa.com voice 262.784.