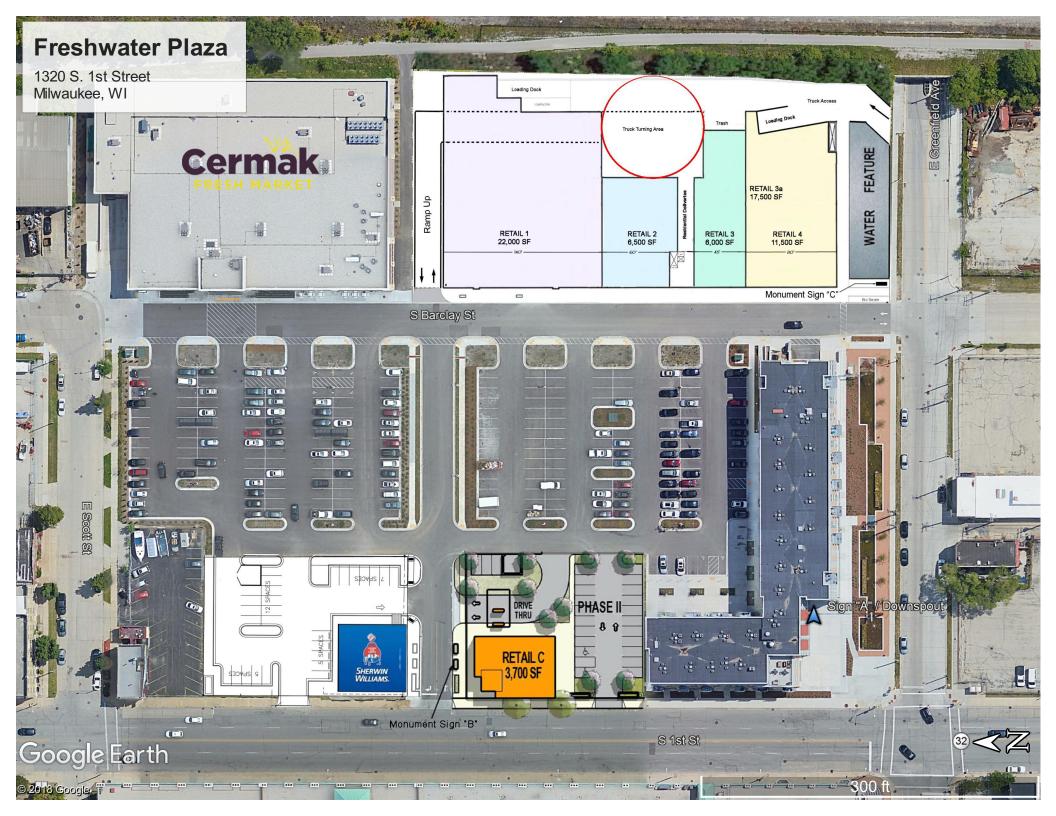

COMBINED SEW PER CITY REQUI EX. 60" MIS INV: -15.10 52.4 L.F. of 8" STORM @ 12" W INV:1.81 6" INV: 1.81 (L TRAPPED AND SUMPED 12" STORM INV: 1.89 EX.  $24'' = -0.69\pm$ UTILITY CROSSING -19.8 L.F. of 12" STORM @ 0.25% 6" W INV:0.30 STORM 11 RIM:7.39 24 ECSTORM FX MH (MH10) EX. 24" N INV: -0.60± EX. 24" S INV: -0.60± 12" W INV:-0.22 8" E INV:3.00 12" W INV:-0.50 SOQ © BIO 10 STORM 10 SW IE -0.07 18.7 IF -0.87 .9 L.F. of 12" STORM @ 3.03%-RIM:6.63-STORM TD1 12" E INV:0.65 F. of 6" SAN @ 1.04%-12" E INV:1.94 **RIM:7.52** ': 1.94 (UNDERDRAIN) f 12" STORM @ 8.60% PED AND SUMPED (I) NV: -17.33± M INV: 1.19 **CROSSING** /: -17.32± -SOSSING INV: 0.47 A RD2 V:3.40





2500 South 170th Street New Berlin, Wisconsin 53151 Proudly Made In the USA! wire bauersignusa.com voice 262.784.0500 fax 262.7