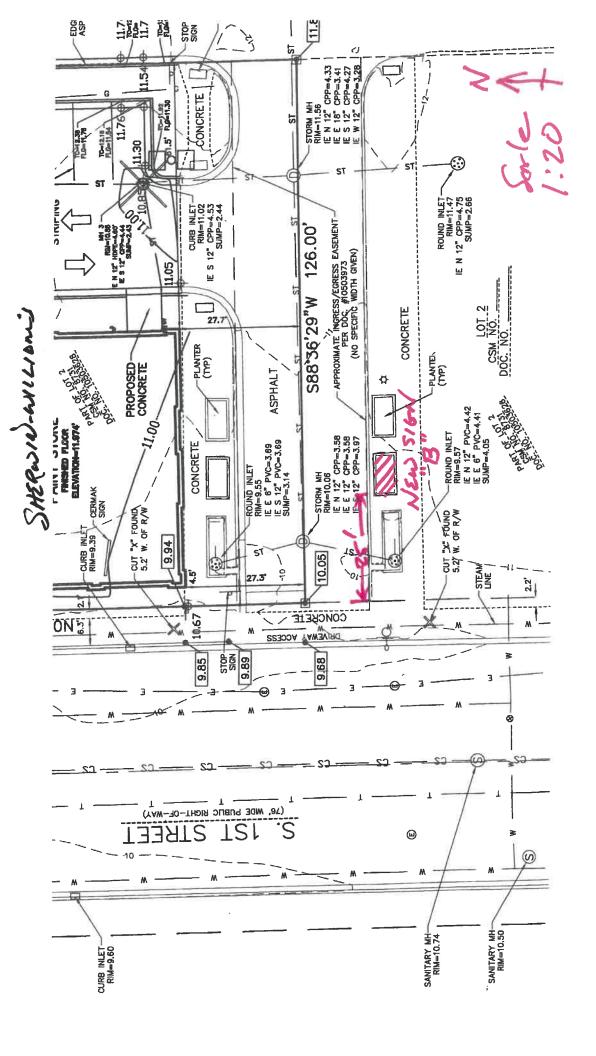

COMBINED SEW PER CITY REQUI EX. 60" MIS INV: -15.10 52.4 L.F. of 8" STORM @ 12" W INV:1.81 6" INV: 1.81 (L TRAPPED AND SUMPED 12" STORM INV: 1.89 EX.  $24'' = -0.69\pm$ UTILITY CROSSING -19.8 L.F. of 12" STORM @ 0.25% 6" W INV:0.30 STORM 11 RIM:7.39 24 ECSTORM FX MH (MH10) EX. 24" N INV: -0.60± EX. 24" S INV: -0.60± 12" W INV:-0.22 8" E INV:3.00 12" W INV:-0.50 SOQ © BIO 10 STORM 10 SW IE -0.07 18.7 IF -0.87 .9 L.F. of 12" STORM @ 3.03%-RIM:6.63-STORM TD1 12" E INV:0.65 F. of 6" SAN @ 1.04%-12" E INV:1.94 **RIM:7.52** ': 1.94 (UNDERDRAIN) f 12" STORM @ 8.60% PED AND SUMPED (I) NV: -17.33± M INV: 1.19 **CROSSING** /: -17.32± -SOSSING INV: 0.47 A RD2 V:3.40