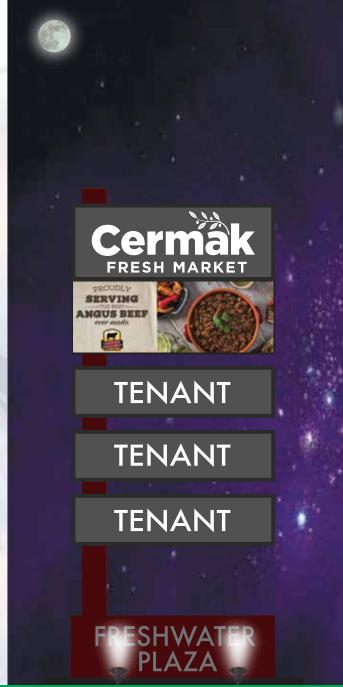

## Freshwater Plaza monument signage SIGN B

## **SPECIFICATIONS**

FABRICATE AND INSTALL 2 SIDED INTERNALLY ILLUMINATED MONUMENT SIGNAGE WITH ELECTRONIC MESSAGE CENTER

### SIGN TO BE TYPE A

- CABINETS TO BE EXTRUDED ALUMINUM WITH 2.25" RETAINERS PAINTED METALLIC SILVER
- FACES TO BE .125 ALUM GAUGE PAINTED WHITE WITH ROUTED TENTENT COPY BACKED WITH II I UMINATO PANELS
- ILLUMINATED WITH WHITE LEDs
- **POWERED** WITH APPROPRIATE LOAD POWER SUPPLIES
- MESSAGE CENTER TO BE FULL COLOR 16mm 60 x 150 MATRIX RGB ELECTRONIC
- POLE TO BE 12" NATURAL STEEL I-BEAM, WILL PATINA TO RUST WITH EXPOSURE
- BASE TO BE NATURAL STEEL SHEET, WILL PATINA TO RUST WITH EXPOSURE