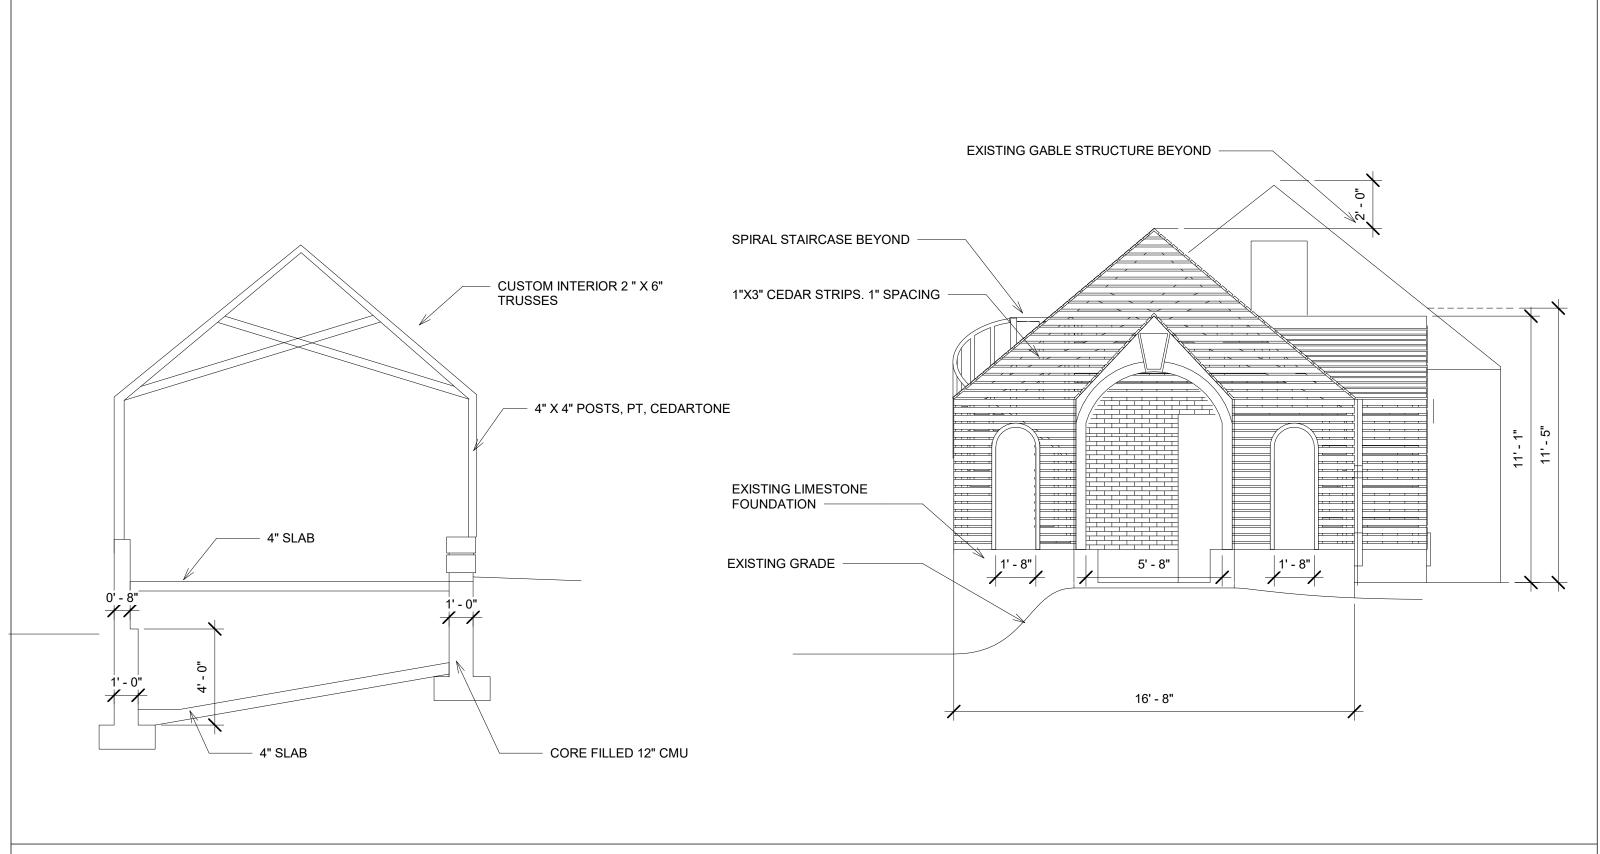

Steve Bialk

Lathe House Addition

| No. | Description | Date |  |
|-----|-------------|------|--|
|     |             |      |  |
|     |             |      |  |
|     |             |      |  |
|     |             |      |  |
|     |             |      |  |
|     |             |      |  |

| South Elevation |           |                    |  |
|-----------------|-----------|--------------------|--|
| Project number  | 001       |                    |  |
| Date            | 6/18/2018 | A101               |  |
| Drawn by        | RHS       |                    |  |
| Checked by      | OWNER     | Scale 1/4" = 1'-0" |  |
|                 |           | -                  |  |

Steve Bialk

Lathe House Addition

| No. | Description | Date |
|-----|-------------|------|
|     |             |      |
|     |             |      |
|     |             |      |
|     |             |      |
|     |             |      |

| East Elevation |           |                    |  |  |
|----------------|-----------|--------------------|--|--|
| Project number | 001       |                    |  |  |
| Date           | 6/18/2018 | A102               |  |  |
| Drawn by       | RHS       | 71102              |  |  |
| Checked by     | OWNER     | Scale 1/4" = 1'-0" |  |  |
|                |           |                    |  |  |