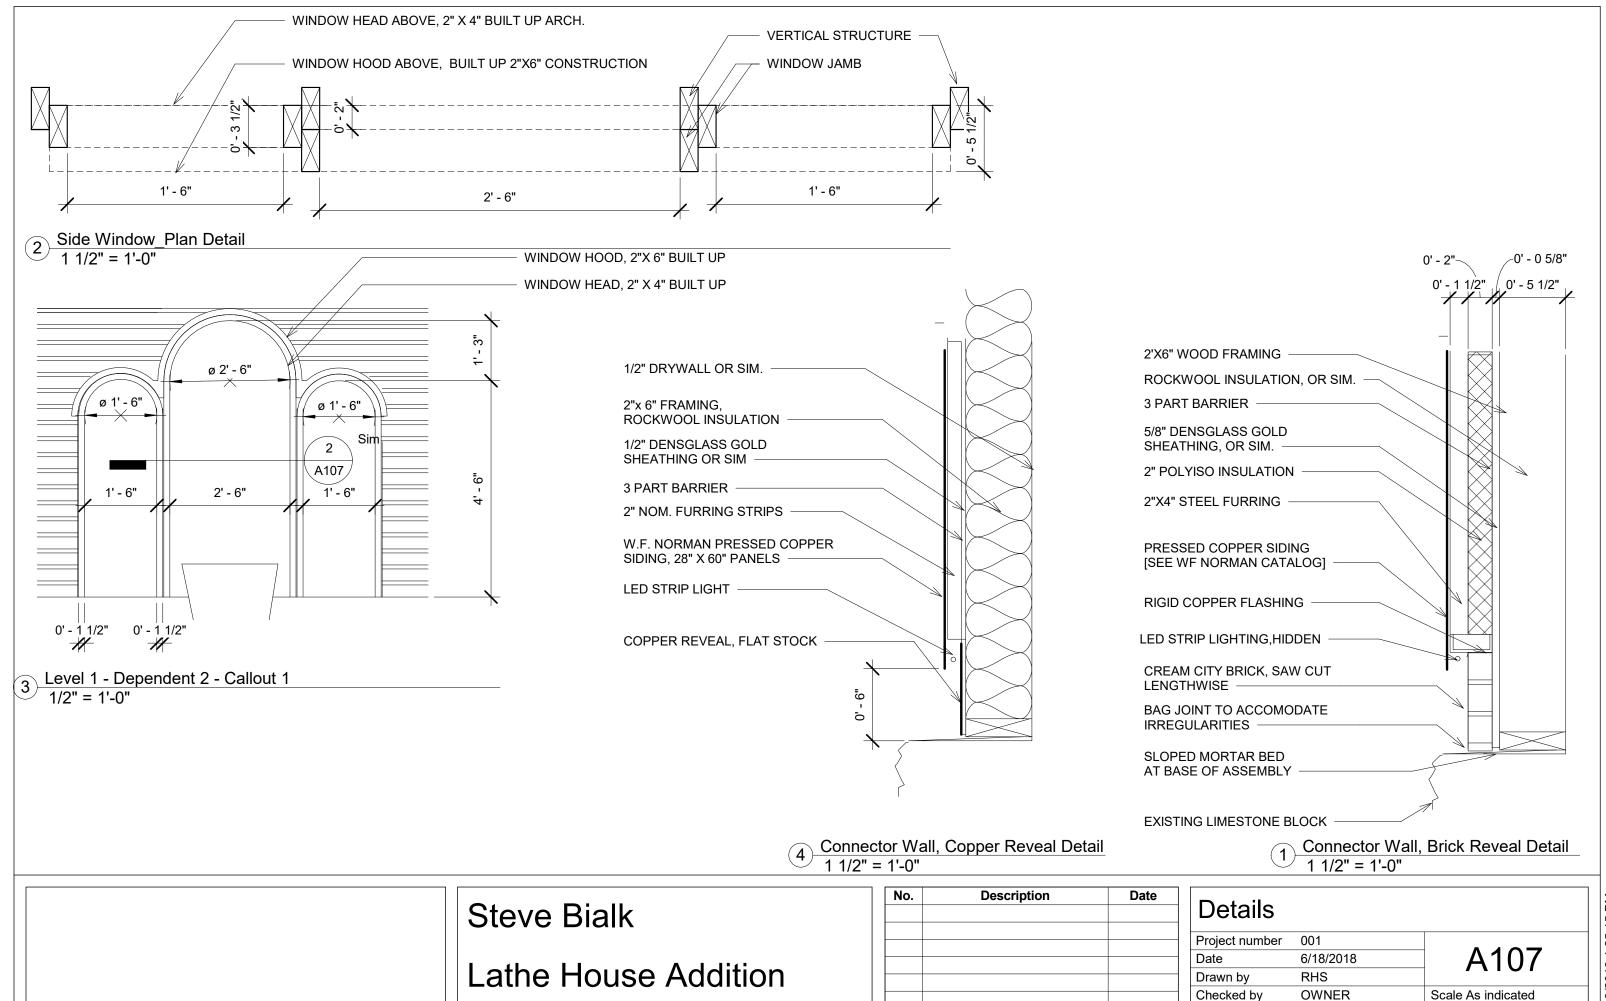

ve Bialk

Lathe House Addition

| No. | Description | Date |
|-----|-------------|------|
|     |             |      |
|     |             |      |
|     |             |      |
|     |             |      |
|     |             |      |

| East Elevation |           |                    |  |  |
|----------------|-----------|--------------------|--|--|
| Project number | 001       |                    |  |  |
| Date           | 6/18/2018 | A102               |  |  |
| Drawn by       | RHS       | 71102              |  |  |
| Checked by     | OWNER     | Scale 1/4" = 1'-0" |  |  |
|                |           |                    |  |  |



Lathe House Addition

A103 6/18/2018 Date RHS Drawn by Checked by Owner Scale 1/4" = 1'-0"



6/18/2018 1:25:15 PM

Scale 1/4" = 1'-0"

Checked by

OWNER



6/18/2018 1:25:15 PM