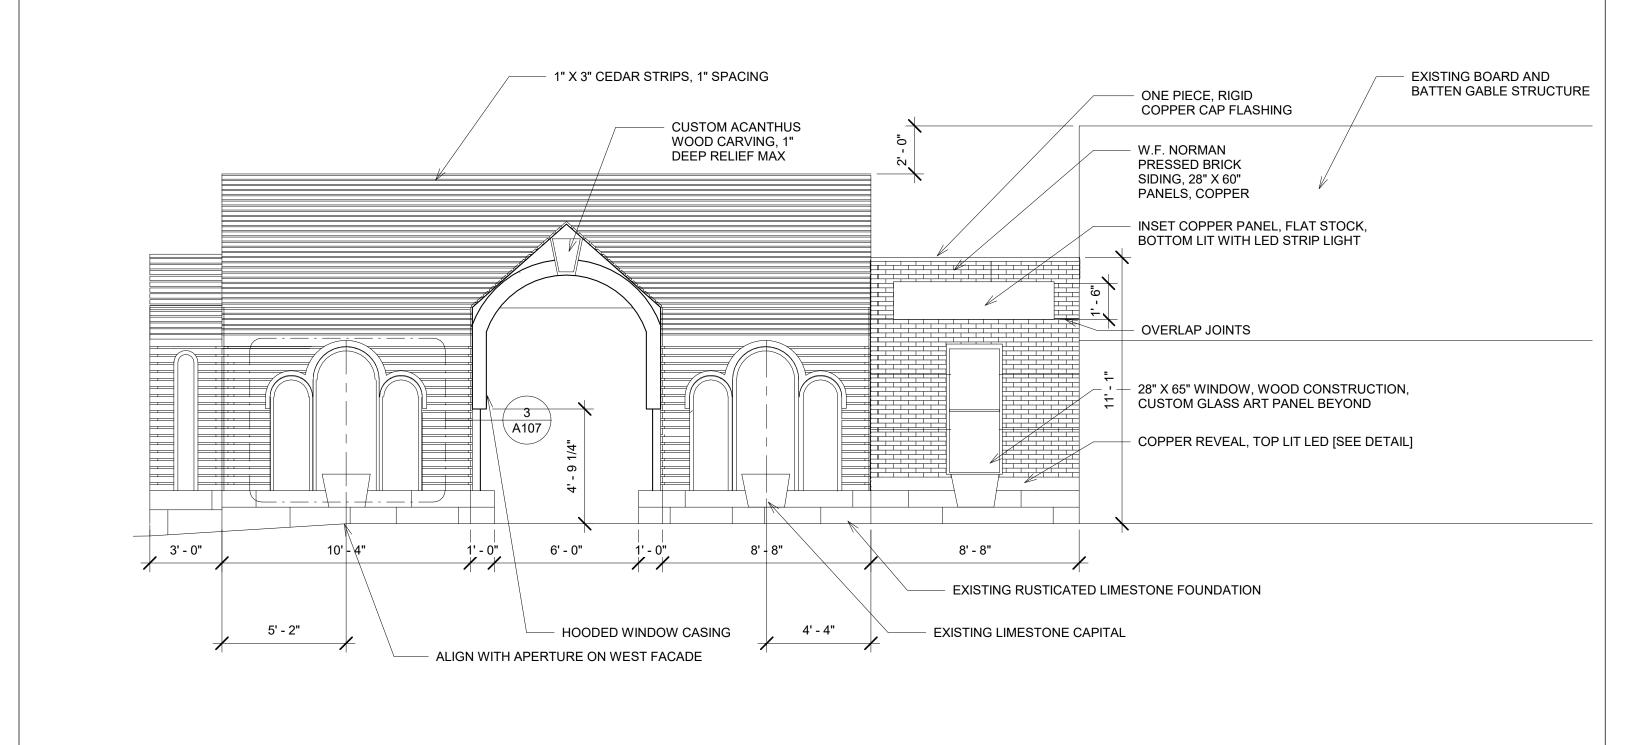

Steve Bialk

Lathe House Addition

| No. | Description | Date |
|-----|-------------|------|
|     |             |      |
|     |             |      |
|     |             |      |
|     |             |      |
|     |             |      |

| East Elevation |           |                    |  |  |
|----------------|-----------|--------------------|--|--|
| Project number | 001       |                    |  |  |
| Date           | 6/18/2018 | A102               |  |  |
| Drawn by       | RHS       | 71102              |  |  |
| Checked by     | OWNER     | Scale 1/4" = 1'-0" |  |  |
|                |           |                    |  |  |