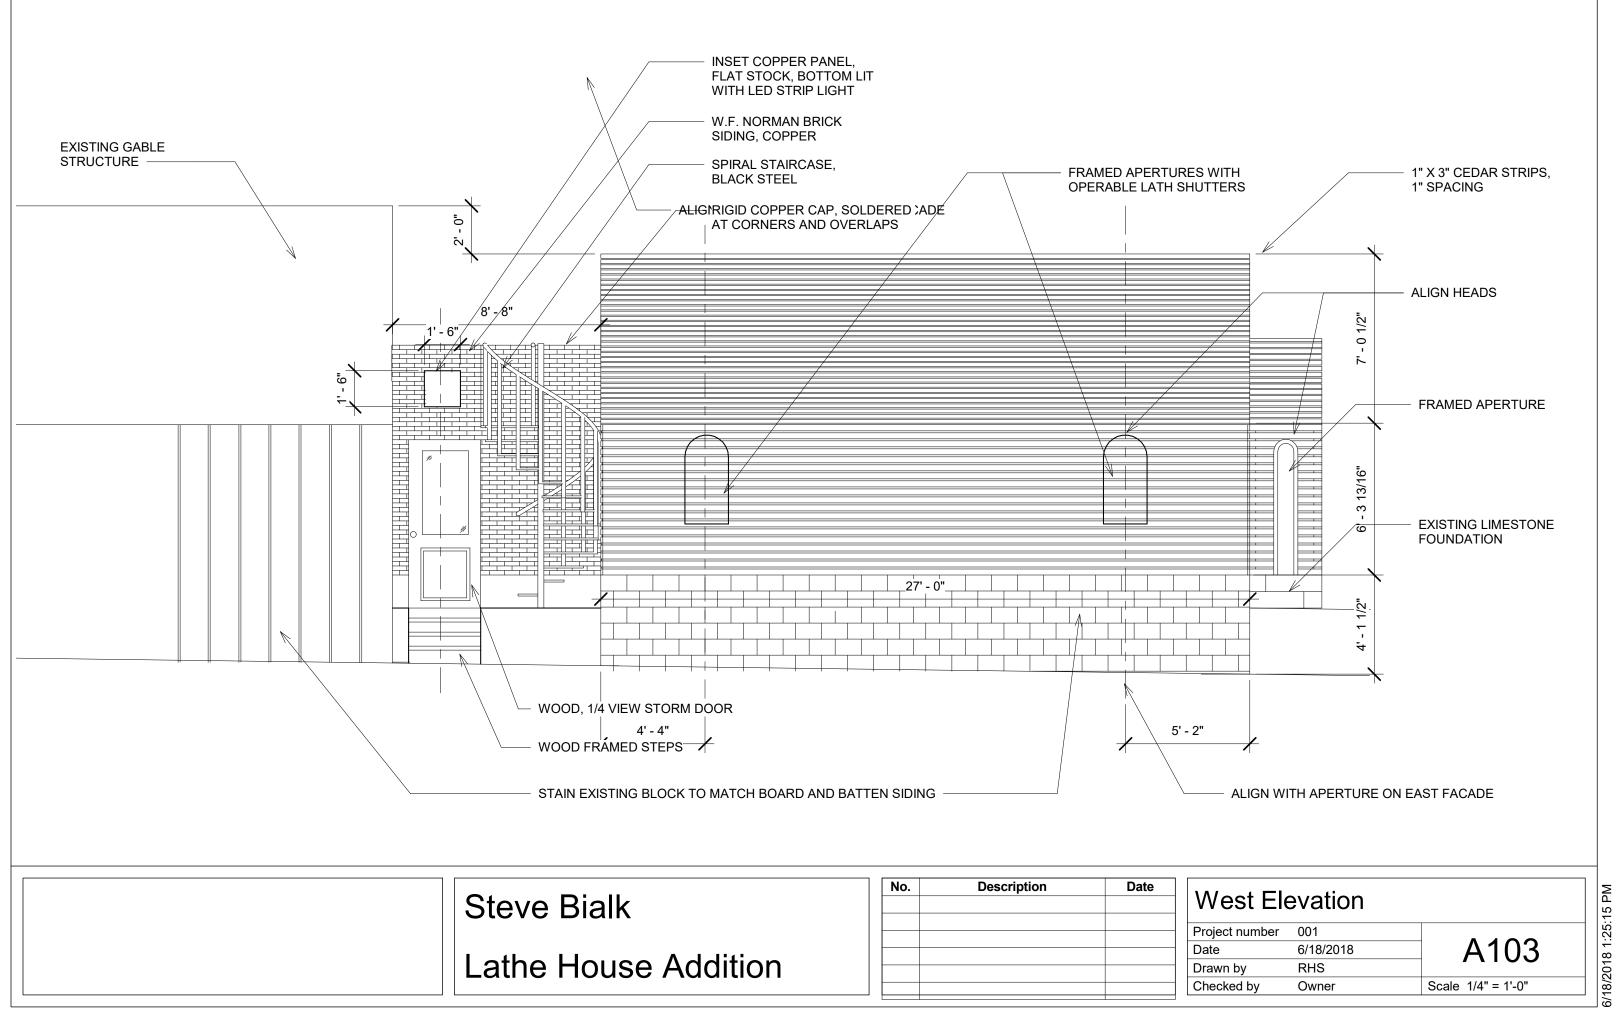

Lathe House Addition

A103 6/18/2018 Date RHS Drawn by Checked by Owner Scale 1/4" = 1'-0"

6/18/2018 1:25:15 PM

Scale 1/4" = 1'-0"

Checked by

OWNER

6/18/2018 1:25:15 PM