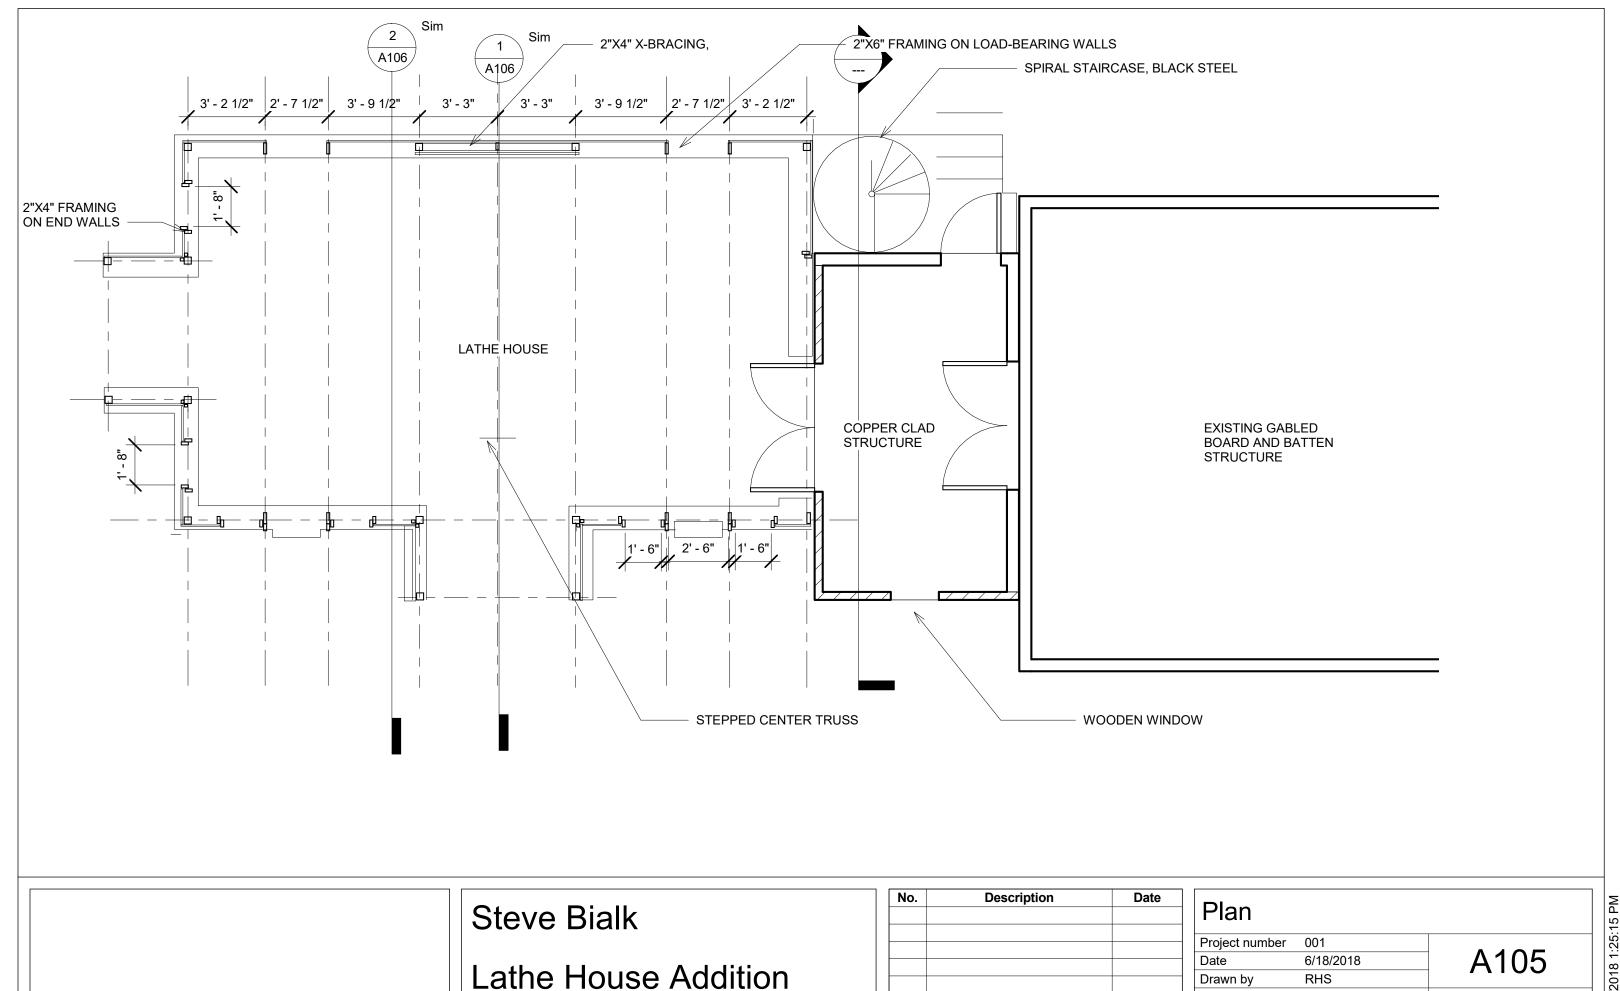

|                 |           | -                  |  |



Steve Bialk

Lathe House Addition

| No. | Description | Date |
|-----|-------------|------|
|     |             |      |
|     |             |      |
|     |             |      |
|     |             |      |
|     |             |      |

| East Elevation |           |                    |  |  |
|----------------|-----------|--------------------|--|--|
| Project number | 001       |                    |  |  |
| Date           | 6/18/2018 | A102               |  |  |
| Drawn by       | RHS       | 71102              |  |  |
| Checked by     | OWNER     | Scale 1/4" = 1'-0" |  |  |
|                |           |                    |  |  |



Lathe House Addition

A103 6/18/2018 Date RHS Drawn by Checked by Owner Scale 1/4" = 1'-0"



6/18/2018 1:25:15 PM

Scale 1/4" = 1'-0"

Checked by

OWNER



6/18/2018 1:25:15 PM