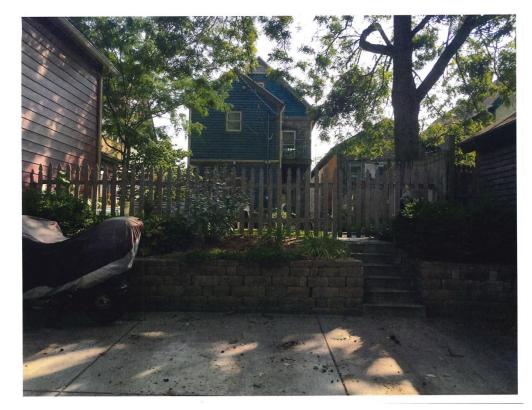

## Garage site viewed from alley

Lighting 2 Wall Sconces 2 Pittock Single Sconce

×

×

 Globe uplights
Simple shade fixture for floodlight

By the Graces of God and the talents given to us, we strive to provide the most Honest and Reliable Land Surveying Services