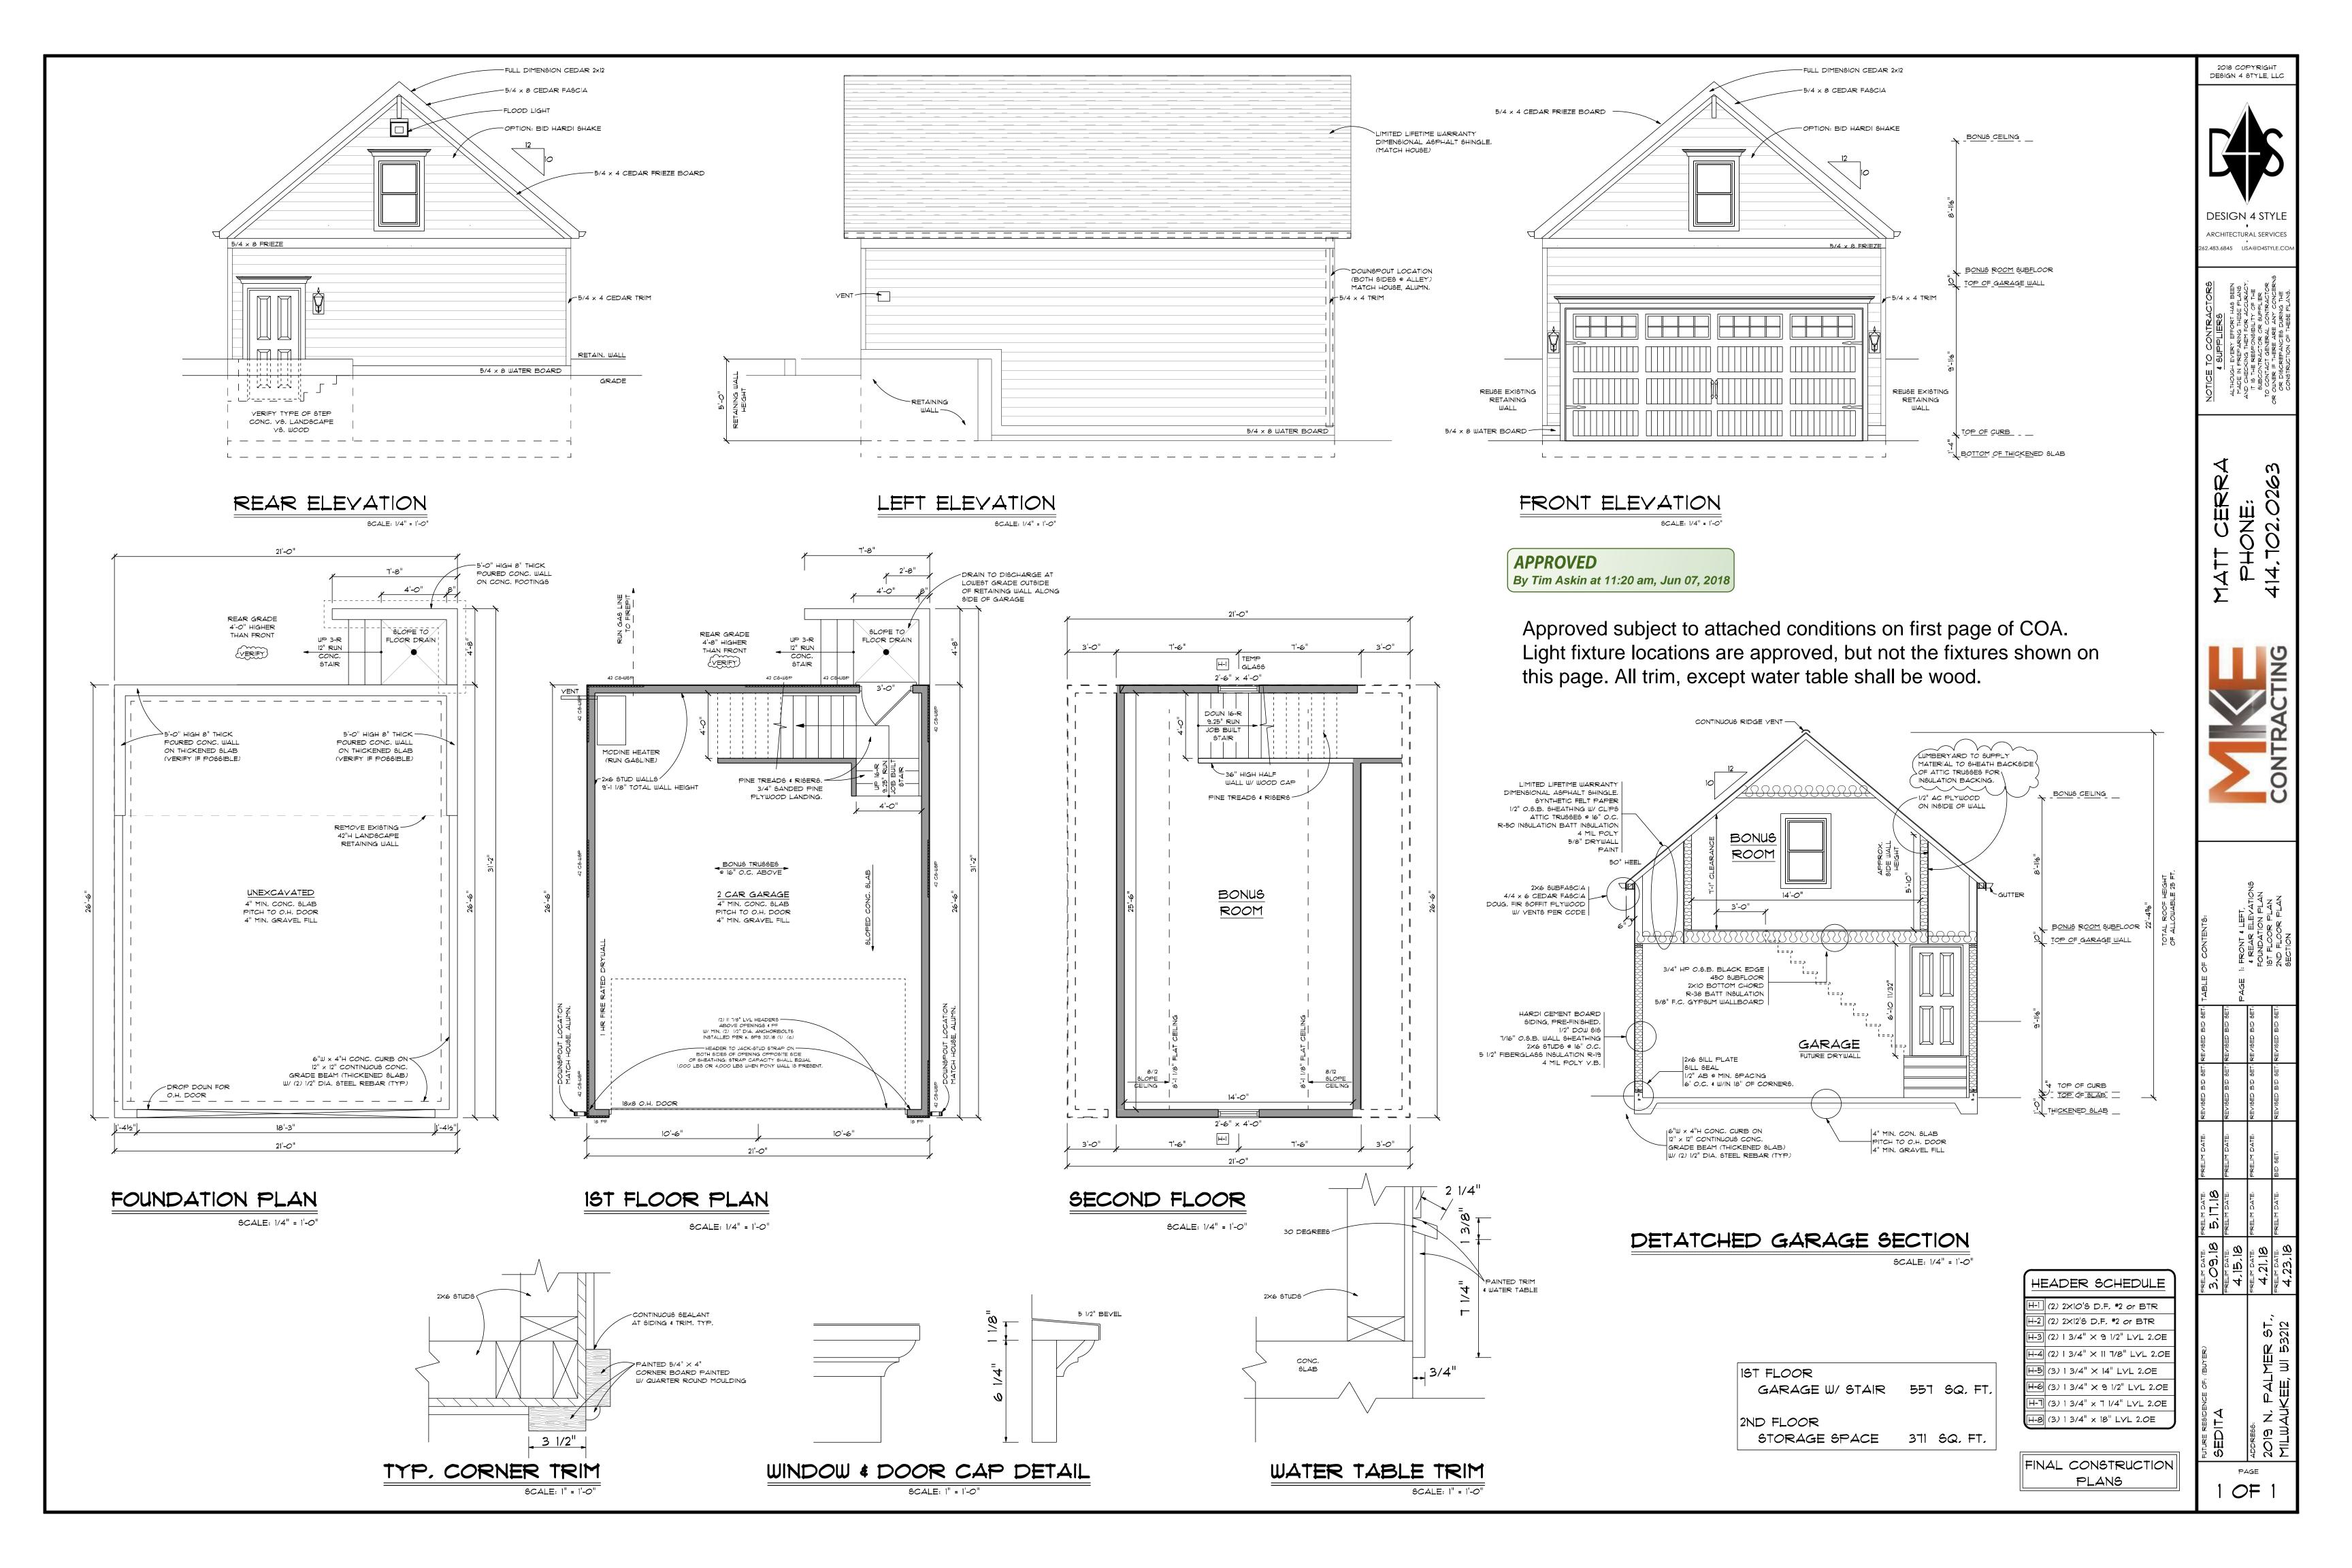

CCF 180154 MILWAUKEE -Certificate of Appropriateness HISTORIC PRESERVATION Milwaukee Historic Preservation Commission/200 E. Wells Street/Milwaukee, WI 53202/phone 414-286-5712/fax 414-286-3004 COMMISSION LIVING WITH HISTORY 2019 N. PALMER ST. **Property Description of work** Project is a two-car garage to be placed at the alley end of the lot. Structure is to clad in hardieplank or similar cementfiber clapboards with wood trim. Gable ends are to be either hardieplank or hardie shake. Window will be Marvin all-wood Ultimate Double Hung with a wood storm window. Lighting shall be similar to catalog photos included in this certificate and not be as drawn (except for placement). The rest shall be as drawn, subject to conditions stated below. This document is 3 pages plus one plan sheet and one survey sheet.

PTS ID 114512 COA: new 2-car garage

- 1. Retaining wall extension to comply guidelines in *Living with History*, no pre-cast block systems will be permitted, except existing. Poured concrete is acceptable.
- 2. Obtain staff approval of final light fixture selection.

6/7/2018

- 3. Window to be wood with wood trim.
- 4. All trim to be wood, no hardie trim except for water table.

All work must be done in a craftsman-like manner, and must be completed within one year of the date this certificate was issued. Staff must approve any changes or additions to this certificate before work begins. Work that is not completed in accordance with this certificate may be subject to