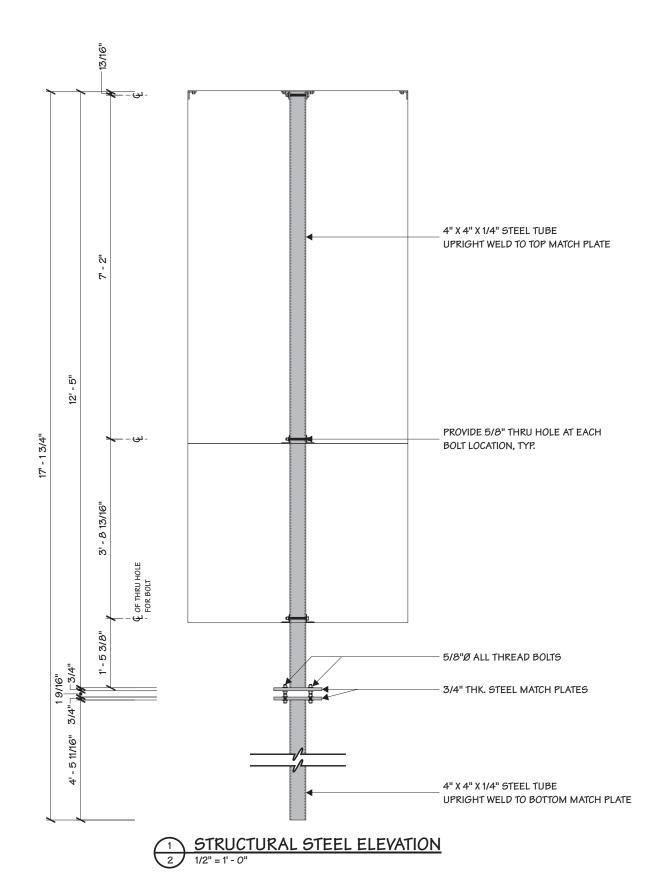

**ASC** 

C

PG #:

2

WF-66-ILL

AGI EOR D. SELBY Lead Draftsman MPK Drawn By MPK Project Mgr. S. CHADWELL **General Sign Specifications** ☐ Interior ■ Non-Illuminated Illuminated Amps(+/-) Windload

This document is the sole property of Architectural Graphics, Inc., and all design, manufacturing, reproduction, use and sale rights regarding the same are expressly forbidden. It is submitted under a confidential relationship, for a special purpose, and the recipient, by accepting this document assumes custody and agrees that this document will not be copied or reproduced in whole or in part, nor its contents revealed in any manner or to any person except for the purpose for which it was tendered, nor any special features peculiar to this design be incorporated in other projects.

| Code      | Туре |
|-----------|------|
| ASC       | С    |
| Sign Type | PG # |
| WF-66-ILL | 3    |

MOUNTING ASSEMBLY - FOOTER CABINET

6 3/4" = 1' - 0"

**ASCENSION** 

Date 11.13.17

AGI EOR D. SELBY Lead Draftsman  $\mathbf{MPK}$ Drawn By MPK

Project Mgr. S. CHADWELL

**General Sign Specifications** Interior Exterior

☐ Single Faced ☐ Double Faced

Non-Illuminated

Amps(+/-)

Windload

This document is the sole property of Architectural Graphics, Inc., and all design, manufacturing, reproduction, use and sale rights regarding the same are expressly forbidden. It is submitted under a confidential relationship, for a special purpose, and the recipient, by accepting this document assumes custody and agrees that this document will not be copied or reproduced in whole or in part, nor its contents revealed in any manner or to any person except for the purpose for which it was tendered, nor any special features peculiar to this design be incorporated in other projects.