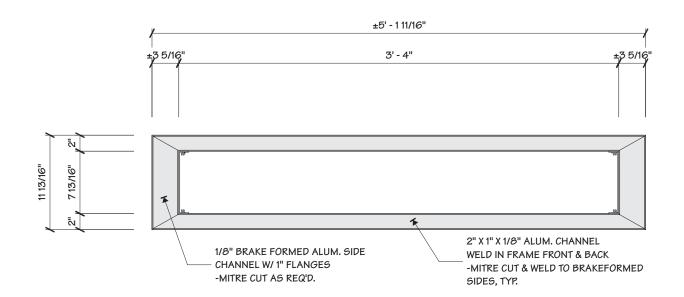

-Illuminated Illuminated Amps(+/-) Windload

This document is the sole property of Architectural Graphics, Inc., and all design, manufacturing, reproduction, use and sale rights regarding the same are expressly forbidden. It is submitted under a confidential relationship, for a special purpose, and the recipient, by accepting this document assumes custody and agrees that this document will not be copied or reproduced in whole or in part, nor its contents revealed in any manner or to any person except for the purpose for which it was tendered, nor any special features peculiar to this design be incorporated in other projects.

| Code      | Туре |
|-----------|------|
| ASC       | С    |
| Sign Type | PG # |
| WF-66-ILL | 3    |







MOUNTING ASSEMBLY - FOOTER CABINET

6 3/4" = 1' - 0"





















**ASCENSION** 

Date 11.13.17

AGI EOR D. SELBY Lead Draftsman  $\mathbf{MPK}$ Drawn By MPK

Project Mgr. S. CHADWELL

**General Sign Specifications** Interior Exterior

☐ Single Faced ☐ Double Faced

Non-Illuminated

Amps(+/-)

Windload

This document is the sole property of Architectural Graphics, Inc., and all design, manufacturing, reproduction, use and sale rights regarding the same are expressly forbidden. It is submitted under a confidential relationship, for a special purpose, and the recipient, by accepting this document assumes custody and agrees that this document will not be copied or reproduced in whole or in part, nor its contents revealed in any manner or to any person except for the purpose for which it was tendered, nor any special features peculiar to