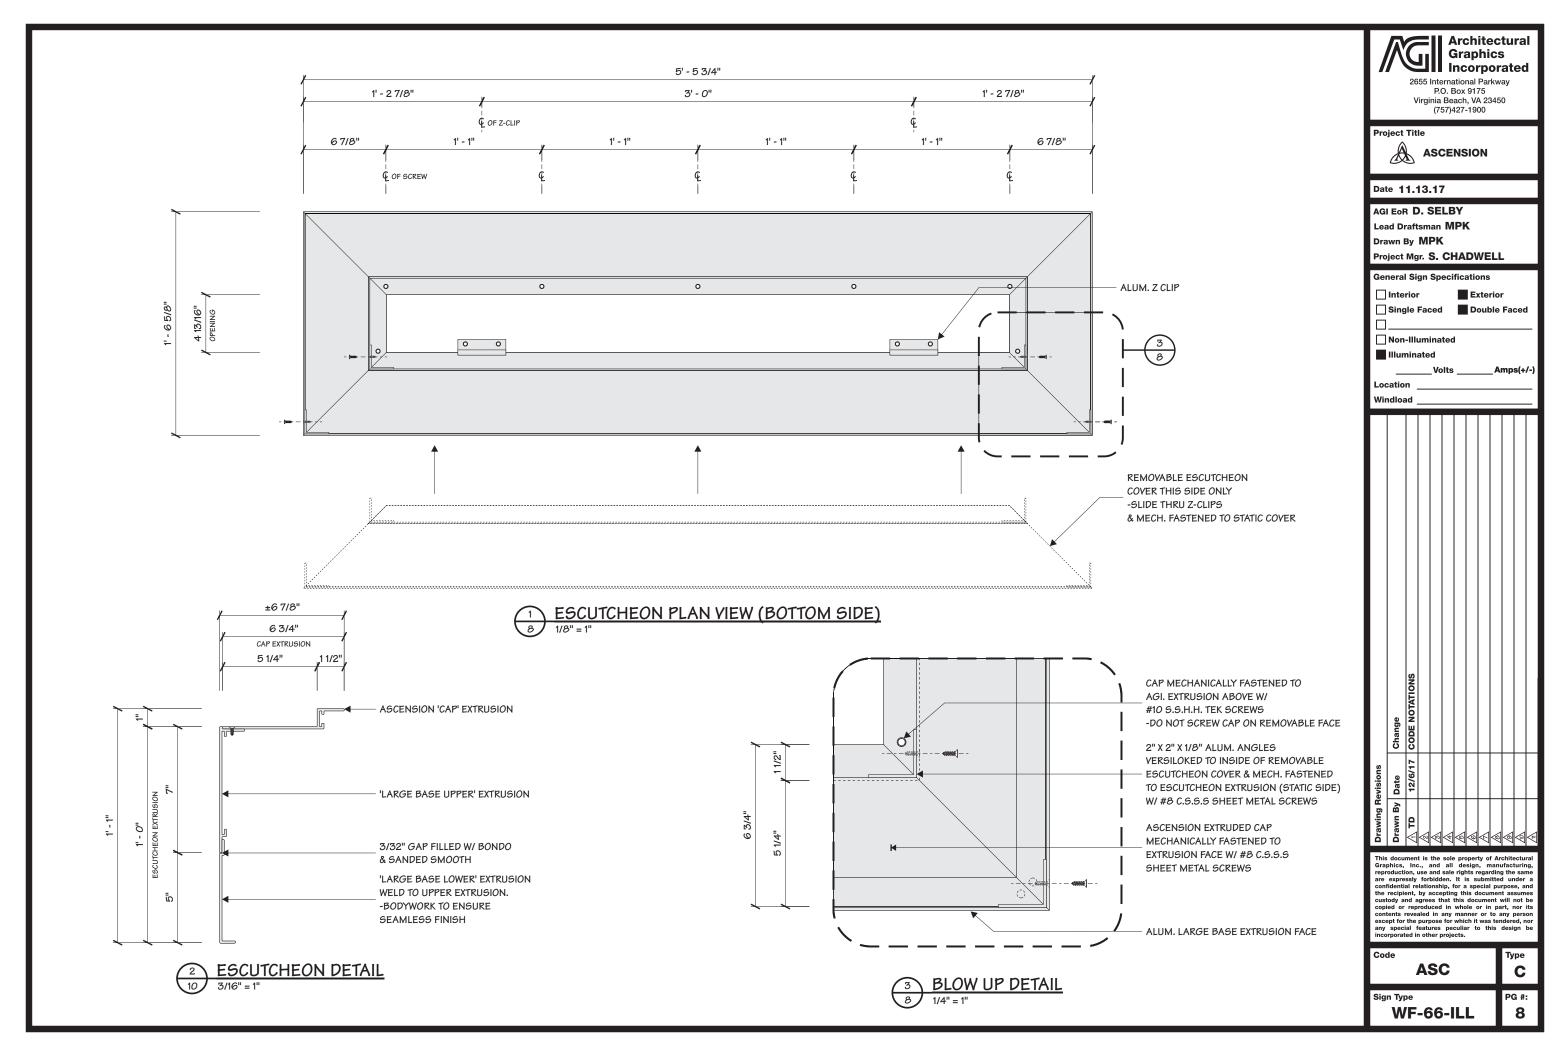

Illuminated Amps(+/-) Windload

This document is the sole property of Architectural Graphics, Inc., and all design, manufacturing, reproduction, use and sale rights regarding the same are expressly forbidden. It is submitted under a confidential relationship, for a special purpose, and the recipient, by accepting this document assumes custody and agrees that this document will not be copied or reproduced in whole or in part, nor its contents revealed in any manner or to any person except for the purpose for which it was tendered, nor any special features peculiar to this design be incorporated in other projects.

| Code      | Туре |
|-----------|------|
| ASC       | С    |
| Sign Type | PG # |
| WF-66-ILL | 3    |







MOUNTING ASSEMBLY - FOOTER CABINET

6 3/4" = 1' - 0"





















**ASCENSION** 

Date 11.13.17

AGI EOR D. SELBY Lead Draftsman  $\mathbf{MPK}$ Drawn By MPK

Project Mgr. S. CHADWELL

**General Sign Specifications** Interior Exterior

☐ Single Faced ☐ Double Faced

Non-Illuminated

Amps(+/-)

Windload

This document is the sole property of Architectural Graphics, Inc., and all design, manufacturing, reproduction, use and sale rights regarding the same are expressly forbidden. It is submitted under a confidential relationship, for a special purpose, and the recipient, by accepting this document assumes custody and agrees that this document will not be copied or reproduced in whole or in part, nor its contents revealed in any manner or to any person except for the purpose for which it was tendered, nor any special features peculiar to this design