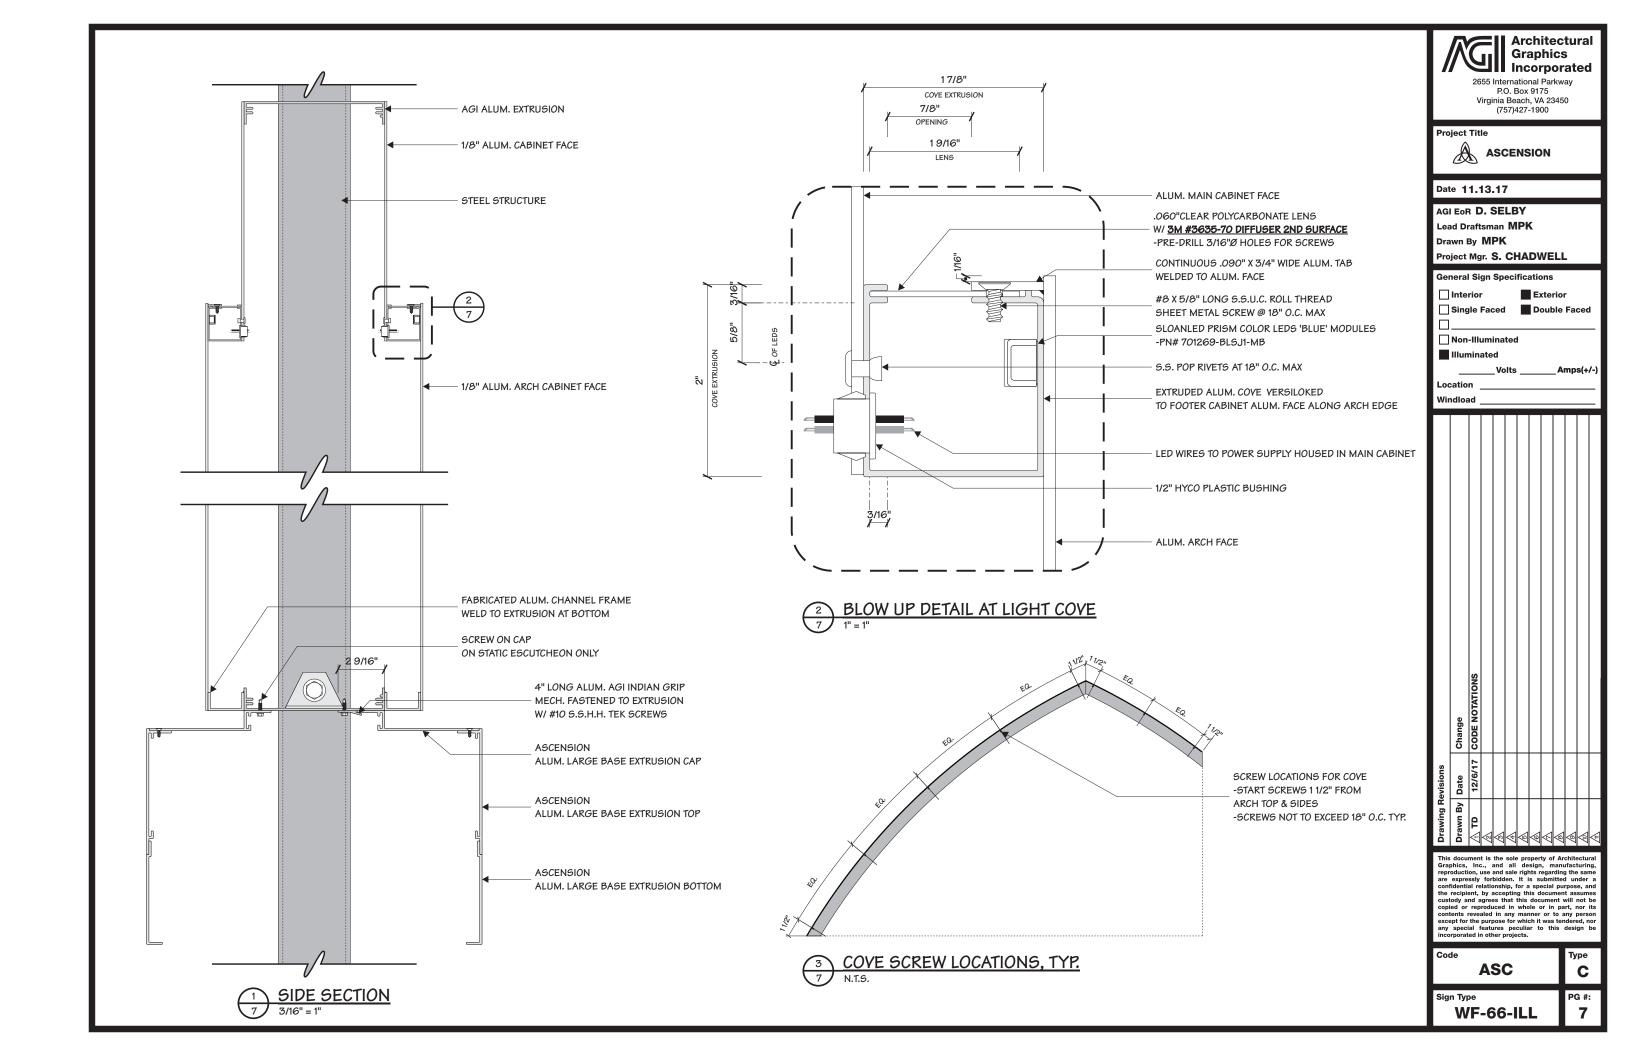

ed Illuminated Amps(+/-) Windload

This document is the sole property of Architectural Graphics, Inc., and all design, manufacturing, reproduction, use and sale rights regarding the same are expressly forbidden. It is submitted under a confidential relationship, for a special purpose, and the recipient, by accepting this document assumes custody and agrees that this document will not be copied or reproduced in whole or in part, nor its contents revealed in any manner or to any person except for the purpose for which it was tendered, nor any special features peculiar to this design be incorporated in other projects.

| Code      | Туре |
|-----------|------|
| ASC       | С    |
| Sign Type | PG # |
| WF-66-ILL | 3    |







MOUNTING ASSEMBLY - FOOTER CABINET

6 3/4" = 1' - 0"





















**ASCENSION** 

Date 11.13.17

AGI EOR D. SELBY Lead Draftsman  $\mathbf{MPK}$ Drawn By MPK

Project Mgr. S. CHADWELL

**General Sign Specifications** Interior Exterior

☐ Single Faced ☐ Double Faced

Non-Illuminated

Amps(+/-)

Windload

This document is the sole property of Architectural Graphics, Inc., and all design, manufacturing, reproduction, use and sale rights regarding the same are expressly forbidden. It is submitted under a confidential relationship, for a special purpose, and the recipient, by accepting this document assumes custody and agrees that this document will not be copied or reproduced in whole or in part, nor its contents revealed in any manner or to any person except for the purpose for which it was tendered, nor any special features peculiar to this desig