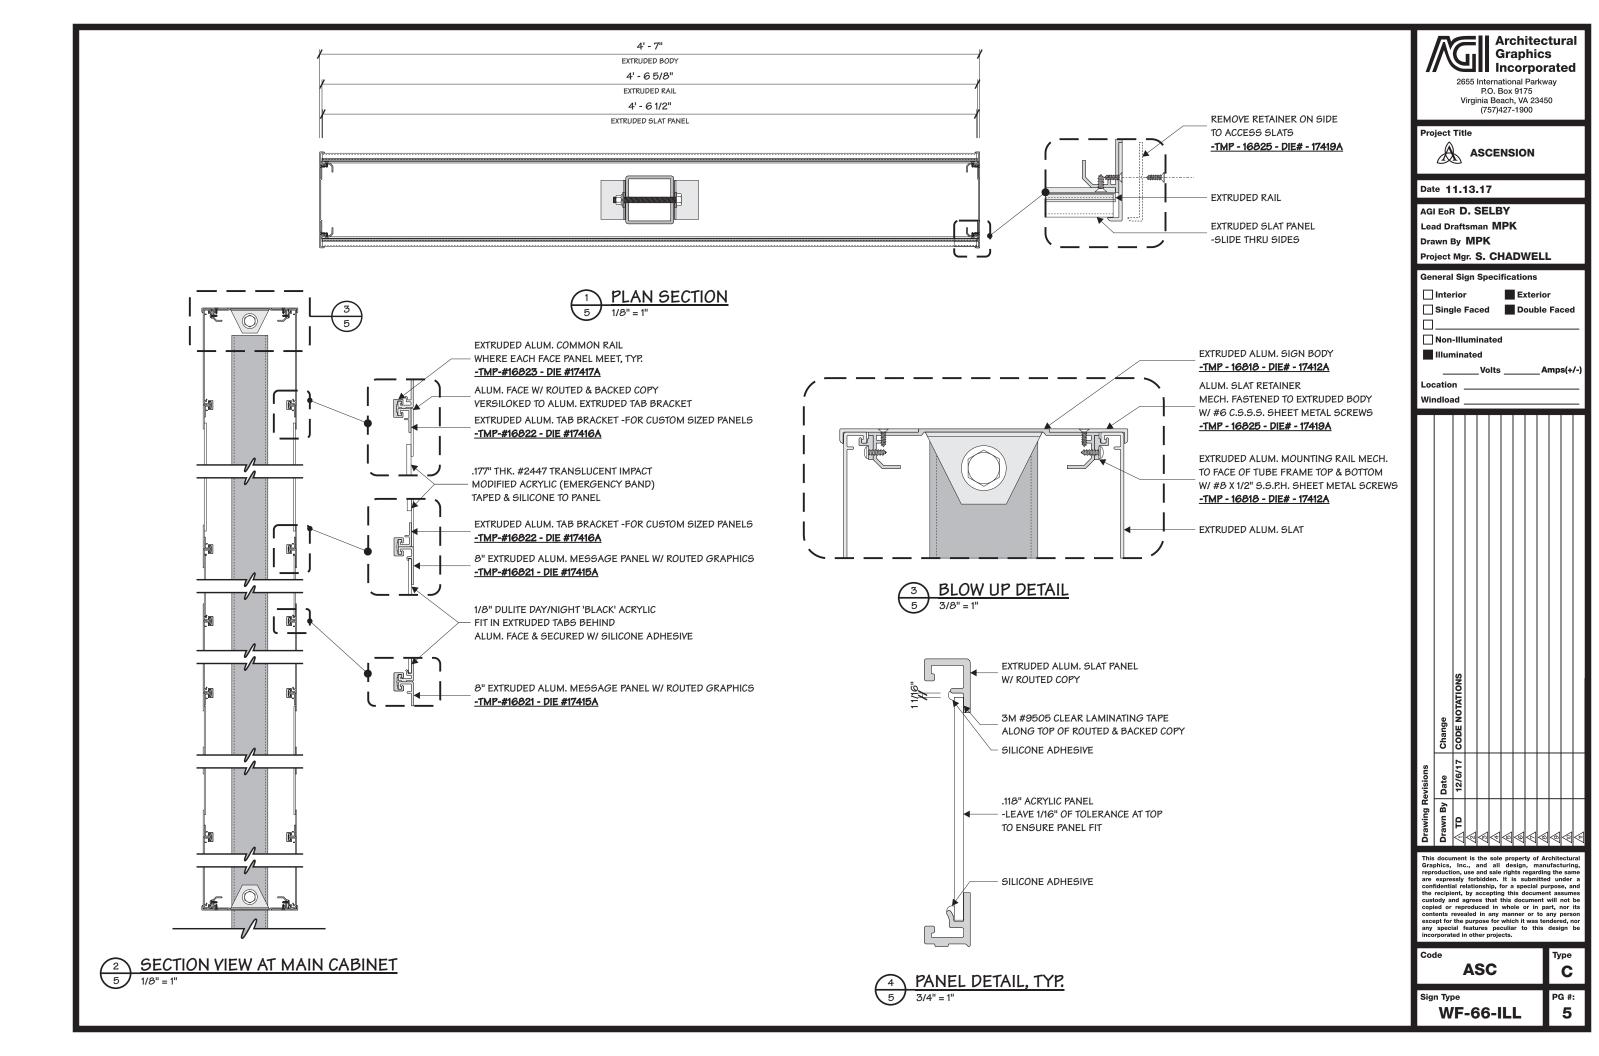

CHADWELL **General Sign Specifications** ☐ Interior ■ Non-Illuminated Illuminated Amps(+/-) Windload

This document is the sole property of Architectural Graphics, Inc., and all design, manufacturing, reproduction, use and sale rights regarding the same are expressly forbidden. It is submitted under a confidential relationship, for a special purpose, and the recipient, by accepting this document assumes custody and agrees that this document will not be copied or reproduced in whole or in part, nor its contents revealed in any manner or to any person except for the purpose for which it was tendered, nor any special features peculiar to this design be incorporated in other projects.

| Code      | Туре |
|-----------|------|
| ASC       | С    |
| Sign Type | PG # |
| WF-66-ILL | 3    |







MOUNTING ASSEMBLY - FOOTER CABINET

6 3/4" = 1' - 0"





















**ASCENSION** 

Date 11.13.17

AGI EOR D. SELBY Lead Draftsman  $\mathbf{MPK}$ Drawn By MPK

Project Mgr. S. CHADWELL

**General Sign Specifications** Interior Exterior

☐ Single Faced ☐ Double Faced

Non-Illuminated

Amps(+/-)

Windload

This document is the sole property of Architectural Graphics, Inc., and all design, manufacturing, reproduction, use and sale rights regarding the same are expressly forbidden. It is submitted under a confidential relationship, for a special purpose, and the recipient, by accepting this document assumes custody and agrees that this document will not be copied or reproduced in whole or in part, nor its contents revealed in any manner or to any person except for the purpose for wh