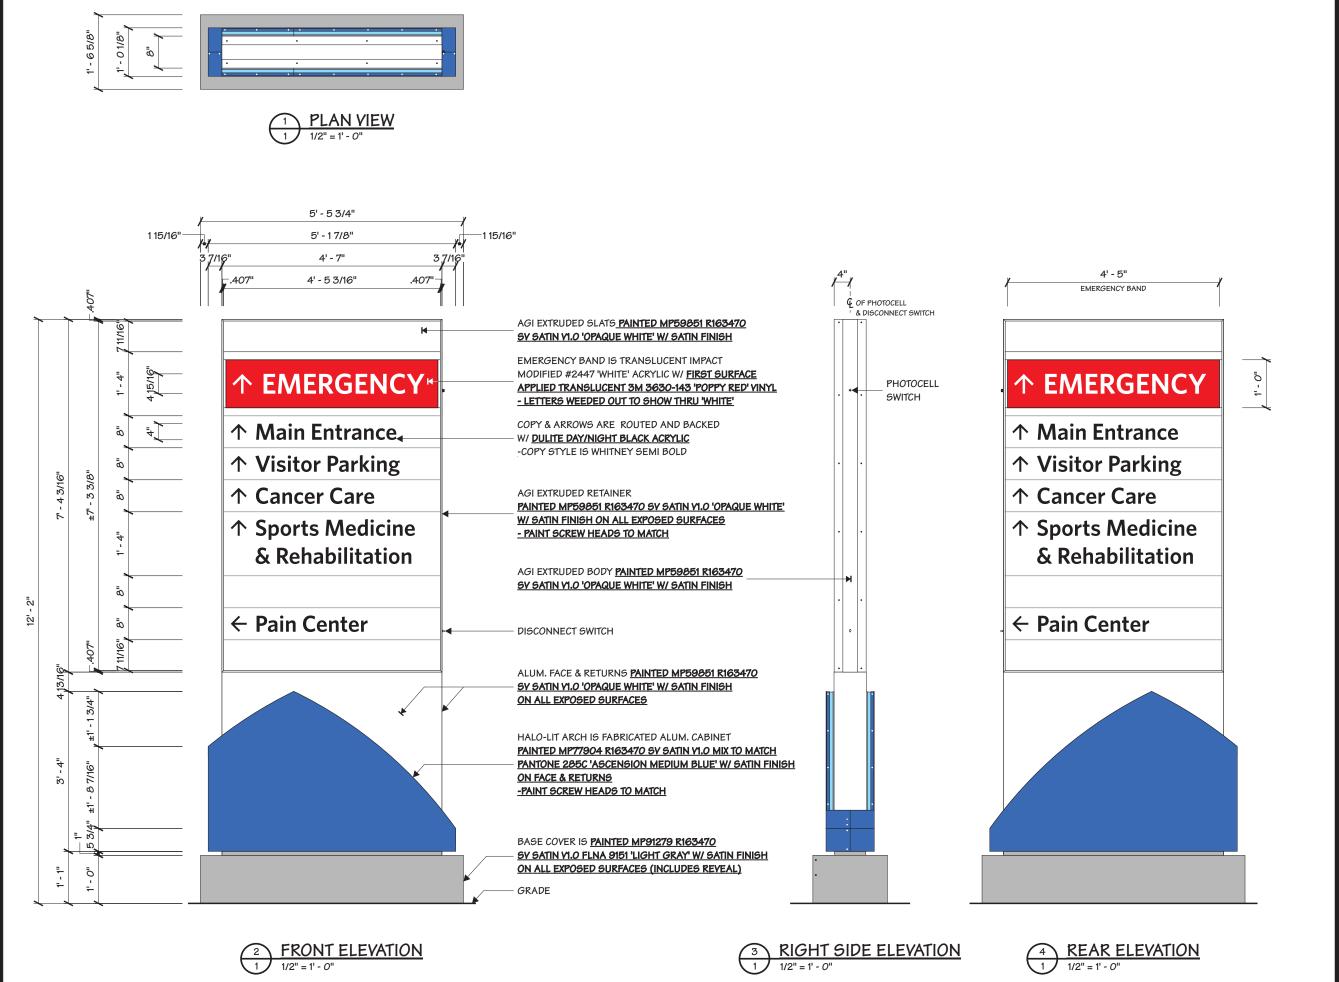

roject Title

Date 11.13.17

AGI EOR D. SELBY
Lead Draftsman MPK
Drawn By MPK
Project Mgr. S. CHADWELL

General Sign Specification

| ☐ Interior        | Exterior     |  |
|-------------------|--------------|--|
| Single Faced      | Double Faced |  |
|                   |              |  |
| ☐ Non-Illuminated |              |  |
| Illuminated       |              |  |
| Volt              | sAmps(+/-    |  |

Poate Change 12/6/17 CODE NOTATIONS 12/6/17 CODE NOTATIONS

This document is the sole property of Architecturin Graphics, Inc., and all design, manufacturing reproduction, use and sale rights regarding the sam are expressly forbidden. It is submitted under confidential relationship, for a special purpose, an the recipient, by accepting this document assume custody and agrees that this document will not be copied or reproduced in whole or in part, nor it contents revealed in any manner or to any perso except for the purpose for which it was tendered, no any special features peculiar to this design be incorporated in other projects.

AGI EOR D. SELBY Lead Draftsman MPK Drawn By MPK Project Mgr. S. CHADWELL

| General Sign Specifications |              |  |
|-----------------------------|--------------|--|
| ☐ Interior                  | Exterior     |  |
| Single Faced                | Double Faced |  |
| □                           |              |  |
| ☐ Non-Illuminated           |              |  |
| Illuminated                 |              |  |
| Volts                       | Amps(+/-)    |  |
| Location                    |              |  |

| This  | <b>Drawing Revisions</b> | evisions |                        |
|-------|--------------------------|----------|------------------------|
| docu  | Drawn By Date            | Date     | Change                 |
| men   | ∆ TD                     | 12/6/17  | 12/6/17 CODE NOTATIONS |
| t is  | 廖                        |          |                        |
| the   | 8                        |          |                        |
| sole  | <b>₽</b>                 |          |                        |
| pre   | 9                        |          |                        |
| per   | <b></b>                  |          |                        |
| ty o  | $\triangleleft$          |          |                        |
| f Ar  | <b>@</b>                 |          |                        |
| chite |                          |          |                        |
| ectu  | ₩.                       |          |                        |
| ral   | <b>\</b>                 |          |                        |