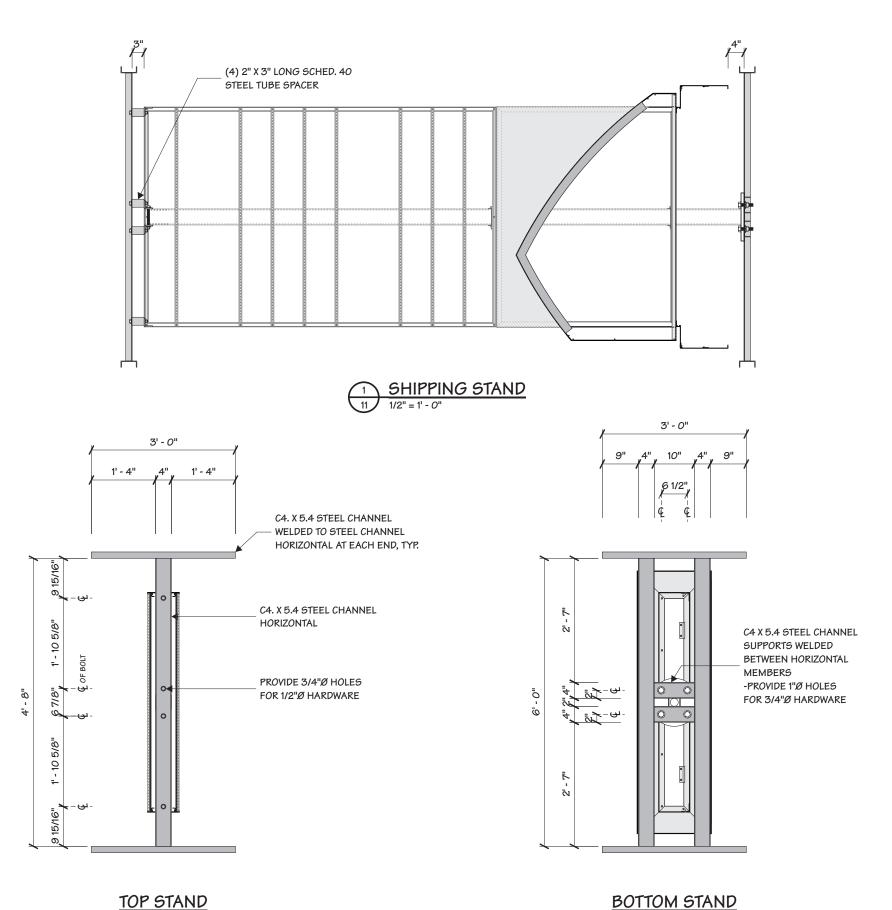

n MPK Drawn By MPK Project Mgr. S. CHADWELL

General Sign Specifications Exterior

☐ Interior ☐ Single Faced ☐ Double Faced

 $\Box$ \_ ■ Non-Illuminated

Amps(+/-)

Windload

This document is the sole property of Architectural Graphics, Inc., and all design, manufacturing, reproduction, use and sale rights regarding the same are expressly forbidden. It is submitted under a confidential relationship, for a special purpose, and the recipient, by accepting this document assumes custody and agrees that this document will not be copied or reproduced in whole or in part, nor its contents revealed in any manner or to any person except for the purpose for which it was tendered, nor any special features peculiar to this design be incorporated in other projects.

**ASC** 

PG #:

WF-66-ILL

10

C







ASCENSION

Date 11.13.17

AGI EOR D. SELBY Lead Draftsman MPK Drawn By MPK Project Mgr. S. CHADWELL

**General Sign Specifications** 

Interior Exterior

Single Faced Double Faced

Non-Illuminated

Amps(+/-)

This document is the sole property of Architectural Graphics, Inc., and all design, manufacturing, reproduction, use and sale rights regarding the same are expressly forbidden. It is submitted under a conflidential relationship, for a special purpose, and the recipient, by accepting this document assumes custody and agrees that this document will not be copied or reproduced in whole or in part, nor its contents revealed in any manner or to any person except for the purpose for which it was tendered, nor any special features peculiar to this design be incorporated in other projec