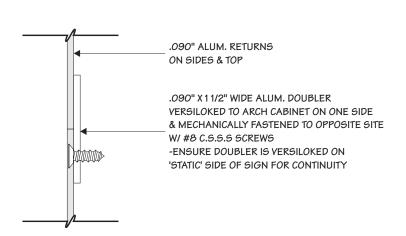

uminated Illuminated Amps(+/-) Windload

This document is the sole property of Architectural Graphics, Inc., and all design, manufacturing, reproduction, use and sale rights regarding the same are expressly forbidden. It is submitted under a confidential relationship, for a special purpose, and the recipient, by accepting this document assumes custody and agrees that this document will not be copied or reproduced in whole or in part, nor its contents revealed in any manner or to any person except for the purpose for which it was tendered, nor any special features peculiar to this design be incorporated in other projects.

| Code      | Туре |
|-----------|------|
| ASC       | С    |
| Sign Type | PG # |
| WF-66-ILL | 3    |







MOUNTING ASSEMBLY - FOOTER CABINET

6 3/4" = 1' - 0"





















**ASCENSION** 

Date 11.13.17

AGI EOR D. SELBY Lead Draftsman  $\mathbf{MPK}$ Drawn By MPK

Project Mgr. S. CHADWELL

**General Sign Specifications** Interior Exterior

☐ Single Faced ☐ Double Faced

Non-Illuminated

Amps(+/-)

Windload

This document is the sole property of Architectural Graphics, Inc., and all design, manufacturing, reproduction, use and sale rights regarding the same are expressly forbidden. It is submitted under a confidential relationship, for a special purpose, and the recipient, by accepting this document assumes custody and agrees that this document will not be copied or reproduced in whole or in part, nor its contents revealed in any manner or to any person except for the purpose for which it was tendered, nor any special features peculiar to this