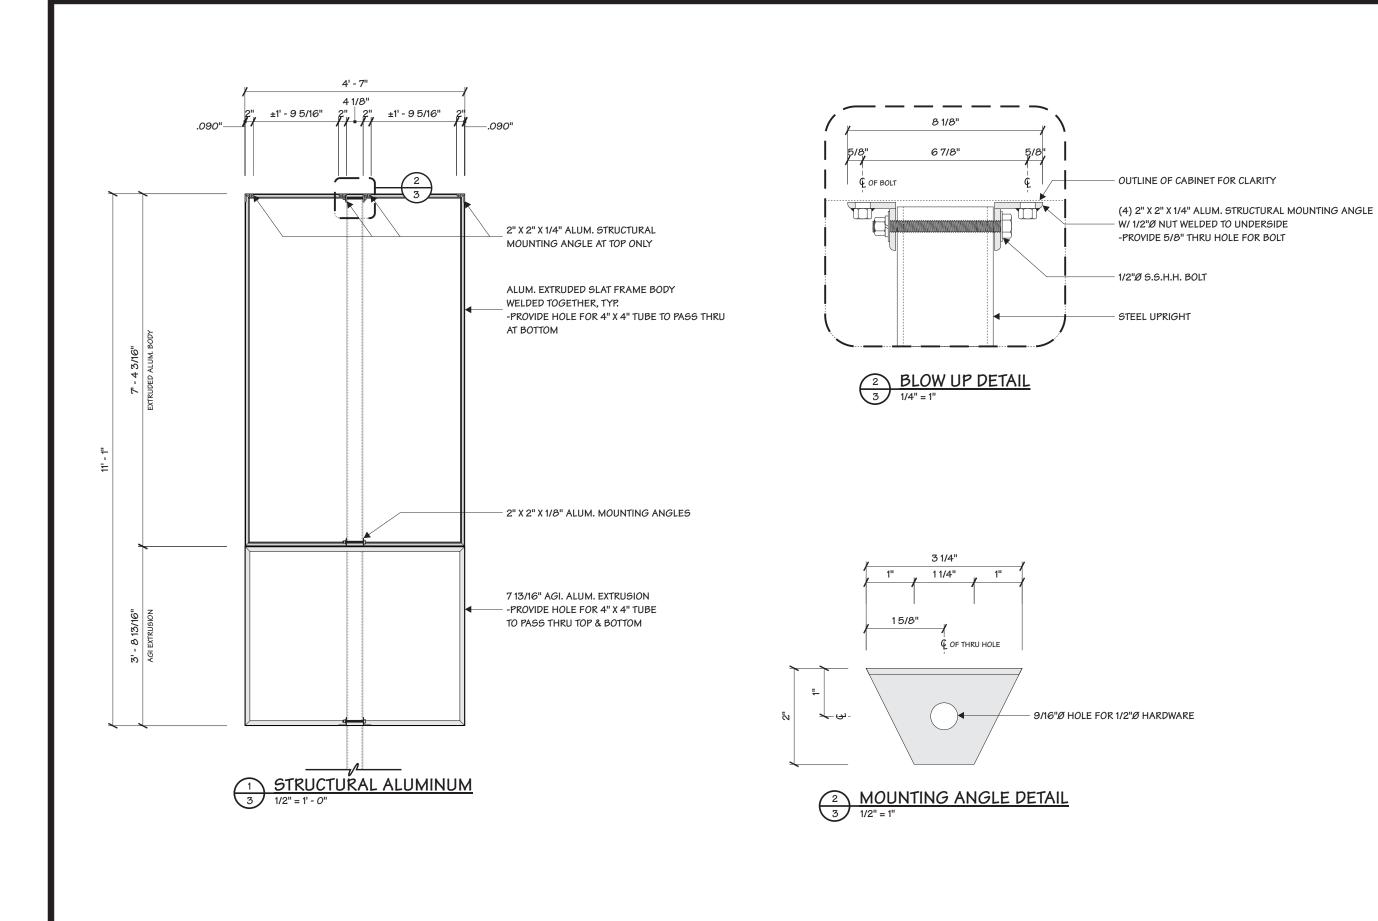

2/6/17  | 12/6/17 CODE NOTATIONS |
| t is  | 廖                        |          |                        |
| the   | 8                        |          |                        |
| sole  | <b>₽</b>                 |          |                        |
| pre   | 9                        |          |                        |
| per   | <b></b>                  |          |                        |
| ty o  | $\triangleleft$          |          |                        |
| f Ar  | <b>@</b>                 |          |                        |
| chite |                          |          |                        |
| ectu  | ₩.                       |          |                        |
| ral   | <b>\</b>                 |          |                        |

**ASC** 

C

PG #:

2

WF-66-ILL





AGI EOR D. SELBY Lead Draftsman MPK Drawn By MPK Project Mgr. S. CHADWELL **General Sign Specifications** ☐ Interior ■ Non-Illuminated Illuminated Amps(+/-) Windload

This document is the sole property of Architectural Graphics, Inc., and all design, manufacturing, reproduction, use and sale rights regarding the same are expressly forbidden. It is submitted under a confidential relationship, for a special purpose, and the recipient, by accepting this document assumes custody and agrees that this document will not be copied or reproduced in whole or in part, nor its contents revealed in any manner or to any person except for the purpose for which it was tendered, nor any special features peculiar to this design be incorporated in other projects.

| Code      | Туре |
|-----------|------