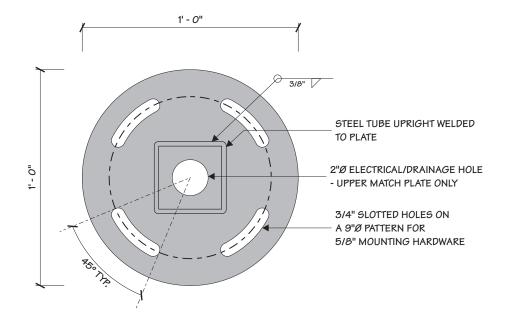

ASC

/pe

C

WF-66-ILL

2 MATCH PLATE DETAIL 3/16" = 1"

2655 International Parkway P.O. Box 9175 Virginia Beach, VA 23450 (757)427-1900

ASCENSION

Date 11.13.17