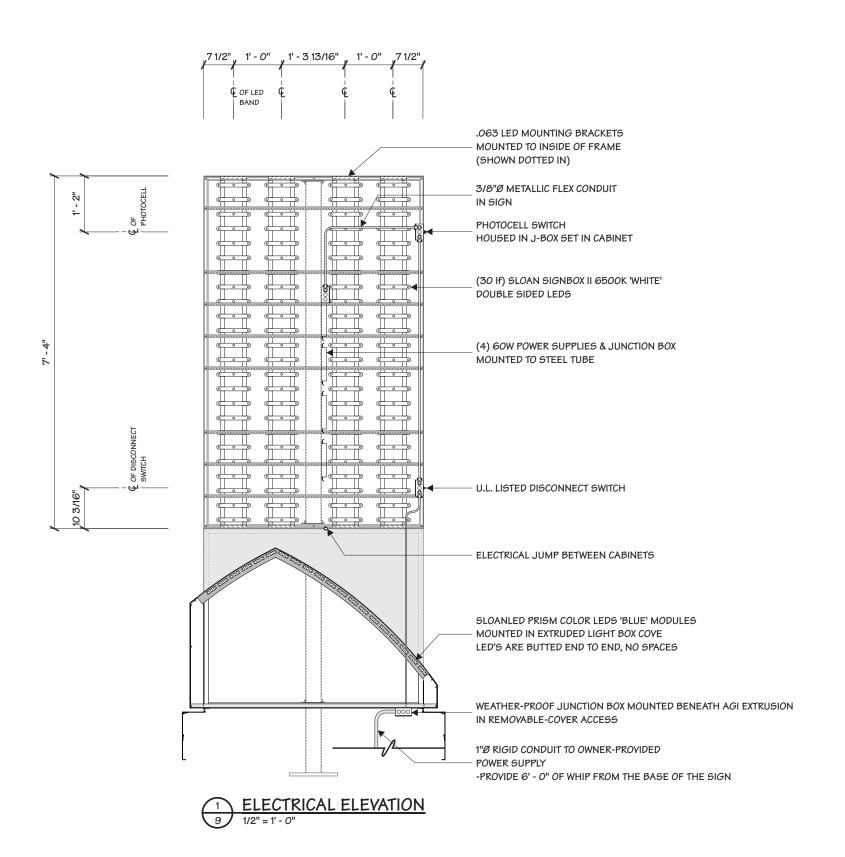

**ASC** 

C PG #: 9

WF-66-ILL

ASCENSION

Date 11.13.17

AGI EOR D. SELBY Lead Draftsman MPK Drawn By MPK Project Mgr. S. CHADWELL

General Sign Specifications Exterior

☐ Interior ☐ Single Faced ☐ Double Faced

 $\Box$ \_ ■ Non-Illuminated

Amps(+/-)

Windload

This document is the sole property of Architectural Graphics, Inc., and all design, manufacturing, reproduction, use and sale rights regarding the same are expressly forbidden. It is submitted under a confidential relationship, for a special purpose, and the recipient, by accepting this document assumes custody and agrees that this document will not be copied or reproduced in whole or in part, nor its contents revealed in any manner or to any person except for the purpose for which it was tendered, nor any special features peculiar to this design be incorporated in other projects.