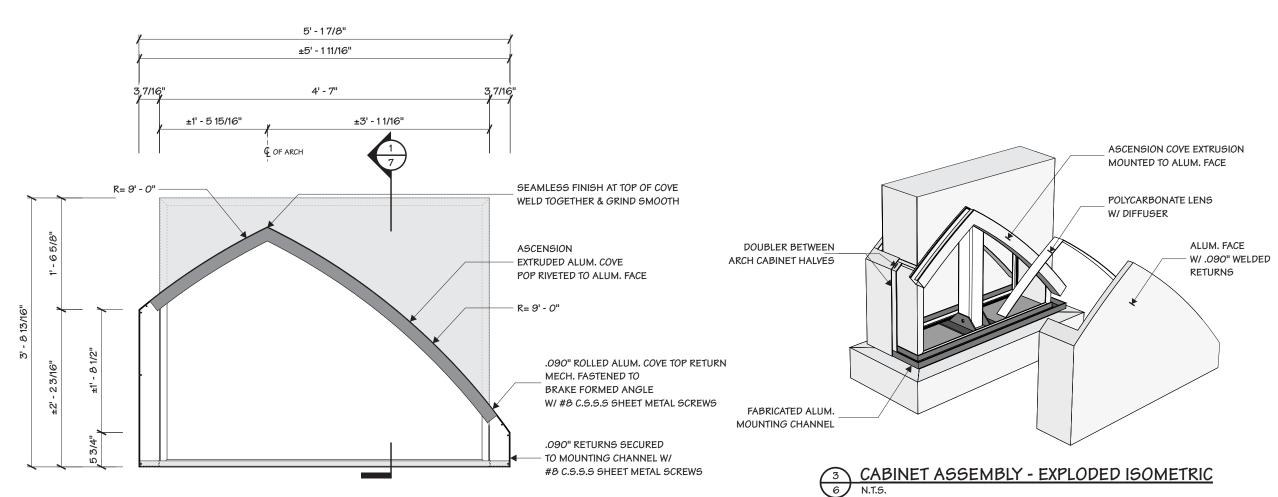

HADWELL **General Sign Specifications** ☐ Interior ■ Non-Illuminated Illuminated Amps(+/-) Windload

This document is the sole property of Architectural Graphics, Inc., and all design, manufacturing, reproduction, use and sale rights regarding the same are expressly forbidden. It is submitted under a confidential relationship, for a special purpose, and the recipient, by accepting this document assumes custody and agrees that this document will not be copied or reproduced in whole or in part, nor its contents revealed in any manner or to any person except for the purpose for which it was tendered, nor any special features peculiar to this design be incorporated in other projects.

| Code      | Туре |
|-----------|------|
| ASC       | С    |
| Sign Type | PG # |
| WF-66-ILL | 3    |







MOUNTING ASSEMBLY - FOOTER CABINET

6 3/4" = 1' - 0"





















**ASCENSION** 

Date 11.13.17

AGI EOR D. SELBY Lead Draftsman  $\mathbf{MPK}$ Drawn By MPK

Project Mgr. S. CHADWELL

**General Sign Specifications** Interior Exterior

☐ Single Faced ☐ Double Faced

Non-Illuminated

Amps(+/-)

Windload

This document is the sole property of Architectural Graphics, Inc., and all design, manufacturing, reproduction, use and sale rights regarding the same are expressly forbidden. It is submitted under a confidential relationship, for a special purpose, and the recipient, by accepting this document assumes custody and agrees that this document will not be copied or reproduced in whole or in part, nor its contents revealed in any manner or to any person except for the purpose for whic