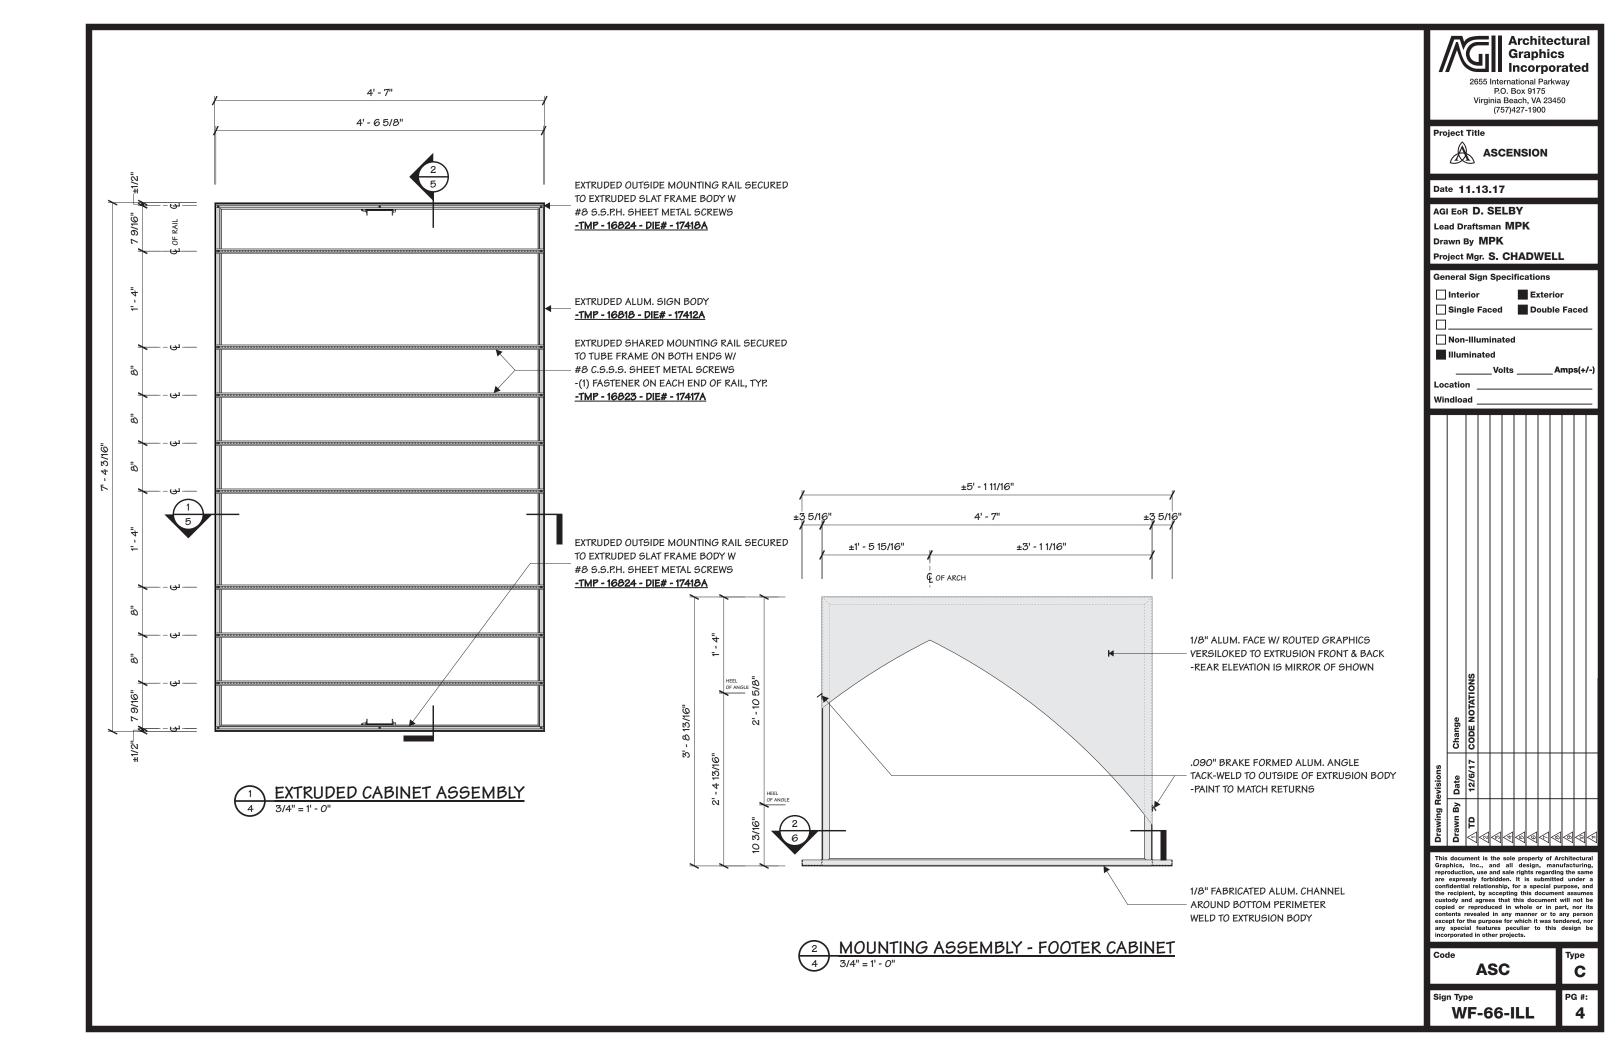

S. CHADWELL **General Sign Specifications** ☐ Interior ■ Non-Illuminated Illuminated Amps(+/-) Windload

This document is the sole property of Architectural Graphics, Inc., and all design, manufacturing, reproduction, use and sale rights regarding the same are expressly forbidden. It is submitted under a confidential relationship, for a special purpose, and the recipient, by accepting this document assumes custody and agrees that this document will not be copied or reproduced in whole or in part, nor its contents revealed in any manner or to any person except for the purpose for which it was tendered, nor any special features peculiar to this design be incorporated in other projects.

| Code      | Туре |
|-----------|------|
| ASC       | С    |
| Sign Type | PG # |
| WF-66-ILL | 3    |







MOUNTING ASSEMBLY - FOOTER CABINET

6 3/4" = 1' - 0"





















**ASCENSION** 

Date 11.13.17

AGI EOR D. SELBY Lead Draftsman  $\mathbf{MPK}$ Drawn By MPK

Project Mgr. S. CHADWELL

**General Sign Specifications** Interior Exterior

☐ Single Faced ☐ Double Faced

Non-Illuminated

Amps(+/-)

Windload

This document is the sole property of Architectural Graphics, Inc., and all design, manufacturing, reproduction, use and sale rights regarding the same are expressly forbidden. It is submitted under a confidential relationship, for a special purpose, and the recipient, by accepting this document assumes custody and agrees that this document will not be copied or reproduced in whole or in part, nor its contents revealed in any manner or to any person except for the purpose for