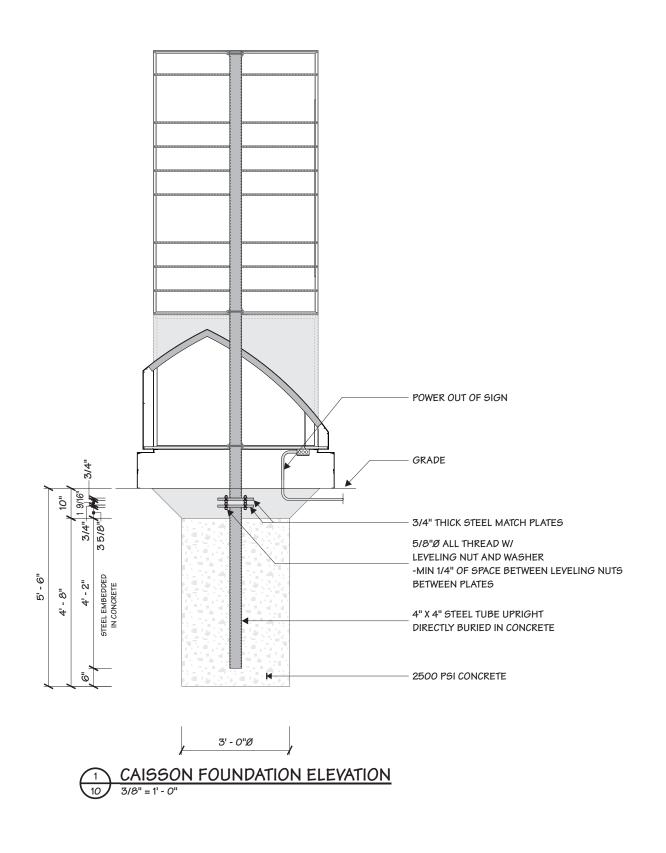

**ASC** 

PG #:

WF-66-ILL

10

C

ASCENSION

Date 11.13.17

AGI EOR D. SELBY Lead Draftsman MPK Drawn By MPK Project Mgr. S. CHADWELL

**General Sign Specifications** 

Interior Exterior

Single Faced Double Faced

Non-Illuminated

Amps(+/-)

This document is the sole property of Architectural Graphics, Inc., and all design, manufacturing, reproduction, use and sale rights regarding the same are expressly forbidden. It is submitted under a conflidential relationship, for a special purpose, and the recipient, by accepting this document assumes custody and agrees that this document will not be copied or reproduced in whole or in part, nor its contents revealed in any manner or to any person except for the purpose for which it was tendered, nor any special features peculiar to this design be incorporated in other projects.