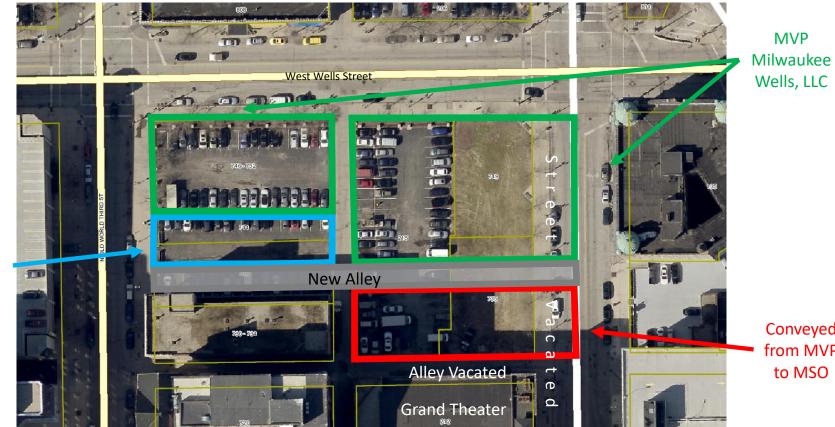

## Current Ownership

Grand Theater Properties - Current

Grand Theater Properties - Proposed

Conveyed from to

MVP

Conveyed from MVP

Grand Theater Properties - Final

Wells, LLC