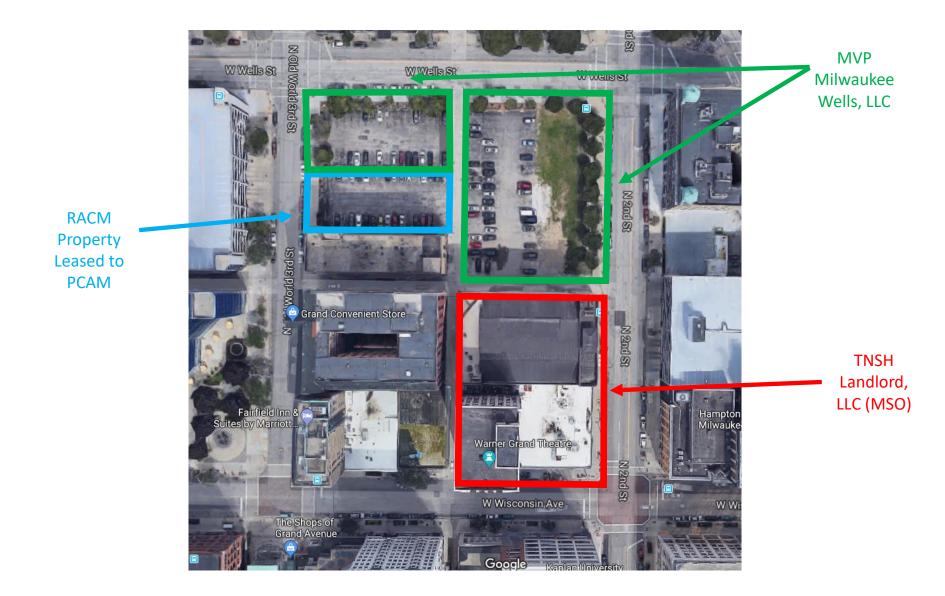

## Current Ownership

Grand Theater Properties - Current

Grand Theater Properties - Proposed

Conveyed from to

MVP

Conveyed from MVP

Grand Theater Properties - Final

Wells, LLC