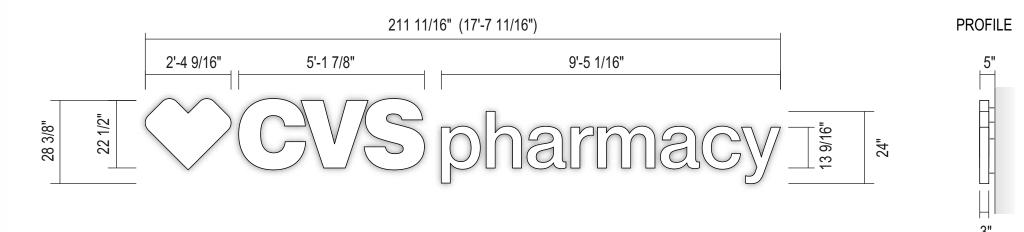

## Channel Letters - Reverse

One (1) Set of Reverse Channel Letters Individually Mounted Illuminated with internal white LED

Sign to have Photo Cell

(A) Returns:

3" deep .063 letter coil - White

(B) Face:

.125 thick aluminum - White

(C) Color:

Paint White, (satin finish)

Installation Method:

Mount w/ 2" standoffs from wall.

Colors:

Paint White, (satin finish)

4085 North 128th Street Brookfield, WI 53005 p. 262-781-1500 www.LembergElectric.com Client: CVS Pharmacy

City: Milwaukee, Wisconsin

Location: Downer Avenue

Sales Representative: Tina Lewis

Project Manager:

Designer: Mark Mayzik

Scale: 3/8"=1'

**PROFILE** 

CVS\_Downer\_CL(1)\_v01\_r01\_D