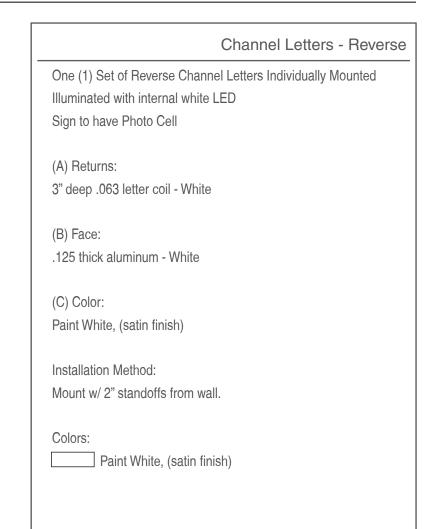

## Channel Letters - Reverse

One (1) Set of Reverse Channel Letters Individually Mounted Illuminated with internal white LED

Sign to have Photo Cell

(A) Returns:

3" deep .063 letter coil - White

(B) Face:

.125 thick aluminum - White

(C) Color:

Paint White, (satin finish)

Installation Method:

Mount w/ 2" standoffs from wall.

Colors:

Paint White, (satin finish)

4085 North 128th Street Brookfield, WI 53005 p. 262-781-1500 www.LembergElectric.com Client: CVS Pharmacy