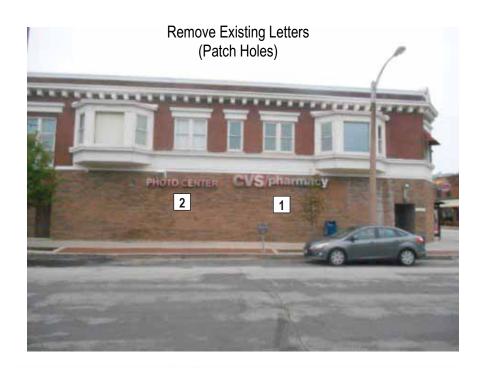

(1) Set of Reverse Channel Letters Individually Mounted Illuminated with internal white LED

Sign to have Photo Cell

(A) Returns:

3" deep .063 letter coil - White

(B) Face:

.125 thick aluminum - White

(C) Color:

Paint White, (satin finish)

Installation Method:

Mount w/ 2" standoffs from wall.

Colors:

Paint White, (satin finish)





4085 North 128th Street Brookfield, WI 53005 p. 262-781-1500 www.LembergElectric.com Client: CVS Pharmacy

City: Milwaukee, Wisconsin

Location: Downer Avenue

Sales Representative: Tina Lewis

Project Manager:

Designer: Mark Mayzik

Scale: 3/8"=1'

**PROFILE** 

CVS\_Downer\_CL(1)\_v01\_r01\_D

Client / Location or Project / Sign Classification / Version# or Sheet / Revision# / Drawing Status 04-18-18

Paper Size: 11x17

Signature / Date:

2 of 4















4085 North 128th Street Brookfield, WI 53005 p. 262-781-1500 www.LembergElectric.com Client: CVS Pharmacy

Location: Downer Avenue City: Milwaukee, Wisconsin Sales Representative: Tina Lewis

Designer: Mark Mayzik

Scale: 3/8"=1'

Client / Location or Project / Sign Classification / Version# or Sheet / Revision# / Drawing Status CVS\_Downer\_CL(2)\_v01\_r01\_D

04-18-18

Project Manager:

Paper Size: 11x17

Signature / Date:

3 of 4

These designs are the exclusive property of Lemberg Electric Inc. Use or duplication without expressed written permission of Lemberg Electric Inc. Is prohibited. Drawings are for conceptual use only. The document represents an approximation of materials & colors. Actual product colors may vary.