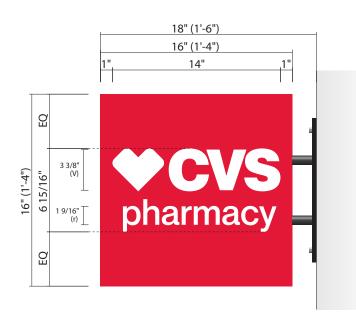

## **SPECIFICATIONS:**

Internally Illuminated Double Sided Square Blade Sign

- 1/8" thick Aluminum Faces, Routed
- White Translucent Acrylic #7328, Back Up
- 1/2" thick Clear Acrylic, Pushed Thru
- 6 1/4" +/- Deep Fabricated Aluminum Cabinet
- 10" x 12" x 3/8" Steel Mounting Plate, Painted Satin Black
- 3/4" Steel Pipe, Painted Satin Black
- White LED Illumination
- 120V Power Supplies
- Mounted to existing fascia as required

## Colors & Materials: White Acrylic #7328 1/2" Clear Acrylic (Pushed Thru) Red Paint (PMS 187C) Sherwin Williams Satin Black #LV3-1738

4085 North 128th Street Brookfield, WI 53005 p. 262-781-1500 www.LembergElectric.com Client: CVS Pharmacy