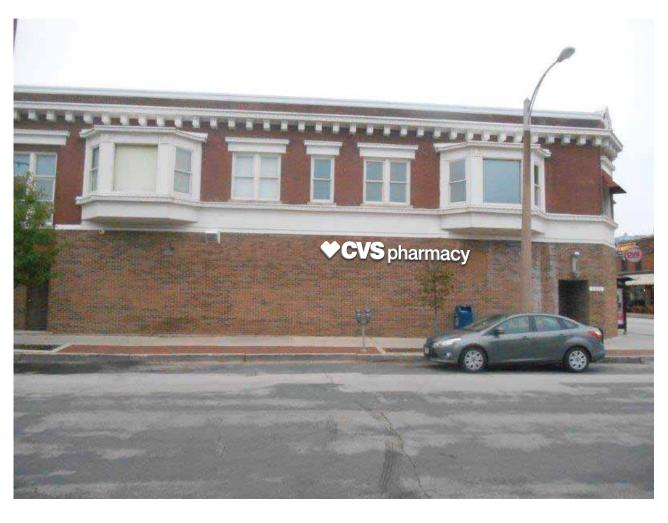

Location: Downer Avenue

City: Milwaukee, Wisconsin

Sales Representative: Tina Lewis

Project Manager:

Designer: Mark Mayzik

Scale: 1-1/2"=1'

Paper Size: 11x17

Signature / Date:

Client / Location or Project / Sign Classification / Version# or Sheet / Revision# / Drawing Status CVS Downer BLADE v02 r01 D

Date: **05-03-18** 

These designs are the exclusive property of Lemberg Electric Inc. Use or duplication without expressed written permission of Lemberg Electric Inc. Is prohibited. Drawings are for conceptual use only. The document represents an approximation of materials & colors. Actual product colors may vary.