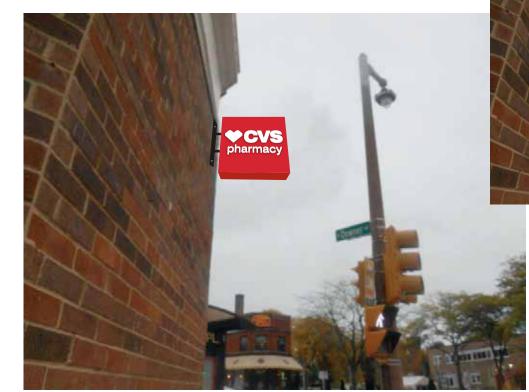

Remove Existing Sign (Patch Holes)

Location: Downer Avenue

City: Milwaukee, Wisconsin

Sales Representative: Tina Lewis

Project Manager:

Designer: Mark Mayzik

Scale: 1-1/2"=1'

Paper Size: 11x17

Signature / Date:

Client / Location or Project / Sign Classification / Version# or Sheet / Revision# / Drawing Status CVS Downer BLADE v02 r01 D

Date: **05-03-18** 

These designs are the exclusive property of Lemberg Electric Inc. Use or duplication without expressed written permission of Lemberg Electric Inc. Is prohibited. Drawings are for conceptual use only. The document represents an approximation of materials & colors. Actual product colors may vary.