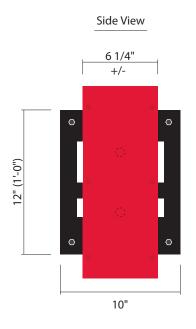

## **SPECIFICATIONS:**

Internally Illuminated Double Sided Square Blade Sign

- 1/8" thick Aluminum Faces, Routed
- White Translucent Acrylic #7328, Back Up
- 1/2" thick Clear Acrylic, Pushed Thru
- 6 1/4" +/- Deep Fabricated Aluminum Cabinet
- 10" x 12" x 3/8" Steel Mounting Plate, Painted Satin Black
- 3/4" Steel Pipe, Painted Satin Black
- White LED Illumination
- 120V Power Supplies
- Mounted to existing fascia as required

## Colors & Materials: White Acrylic #7328 1/2" Clear Acrylic (Pushed Thru) Red Paint (PMS 187C) Sherwin Williams Satin Black #LV3-1738

4085 North 128th Street Brookfield, WI 53005 p. 262-781-1500 www.LembergElectric.com Client: CVS Pharmacy