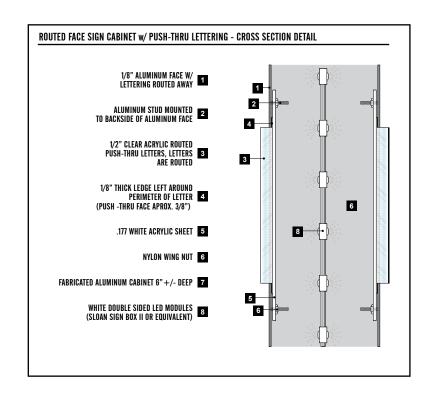

## **SPECIFICATIONS:**

Internally Illuminated Double Sided Square Blade Sign

- 1/8" thick Aluminum Faces, Routed
- White Translucent Acrylic #7328, Back Up
- 1/2" thick Clear Acrylic, Pushed Thru
- 6 1/4" +/- Deep Fabricated Aluminum Cabinet
- 10" x 12" x 3/8" Steel Mounting Plate, Painted Satin Black
- 3/4" Steel Pipe, Painted Satin Black
- White LED Illumination
- 120V Power Supplies
- Mounted to existing fascia as required

## Colors & Materials: White Acrylic #7328 1/2" Clear Acrylic (Pushed Thru) Red Paint (PMS 187C) Sherwin Williams Satin Black #LV3-1738

4085 North 128th Street Brookfield, WI 53005 p. 262-781-1500 www.LembergElectric.com Client: CVS Pharmacy