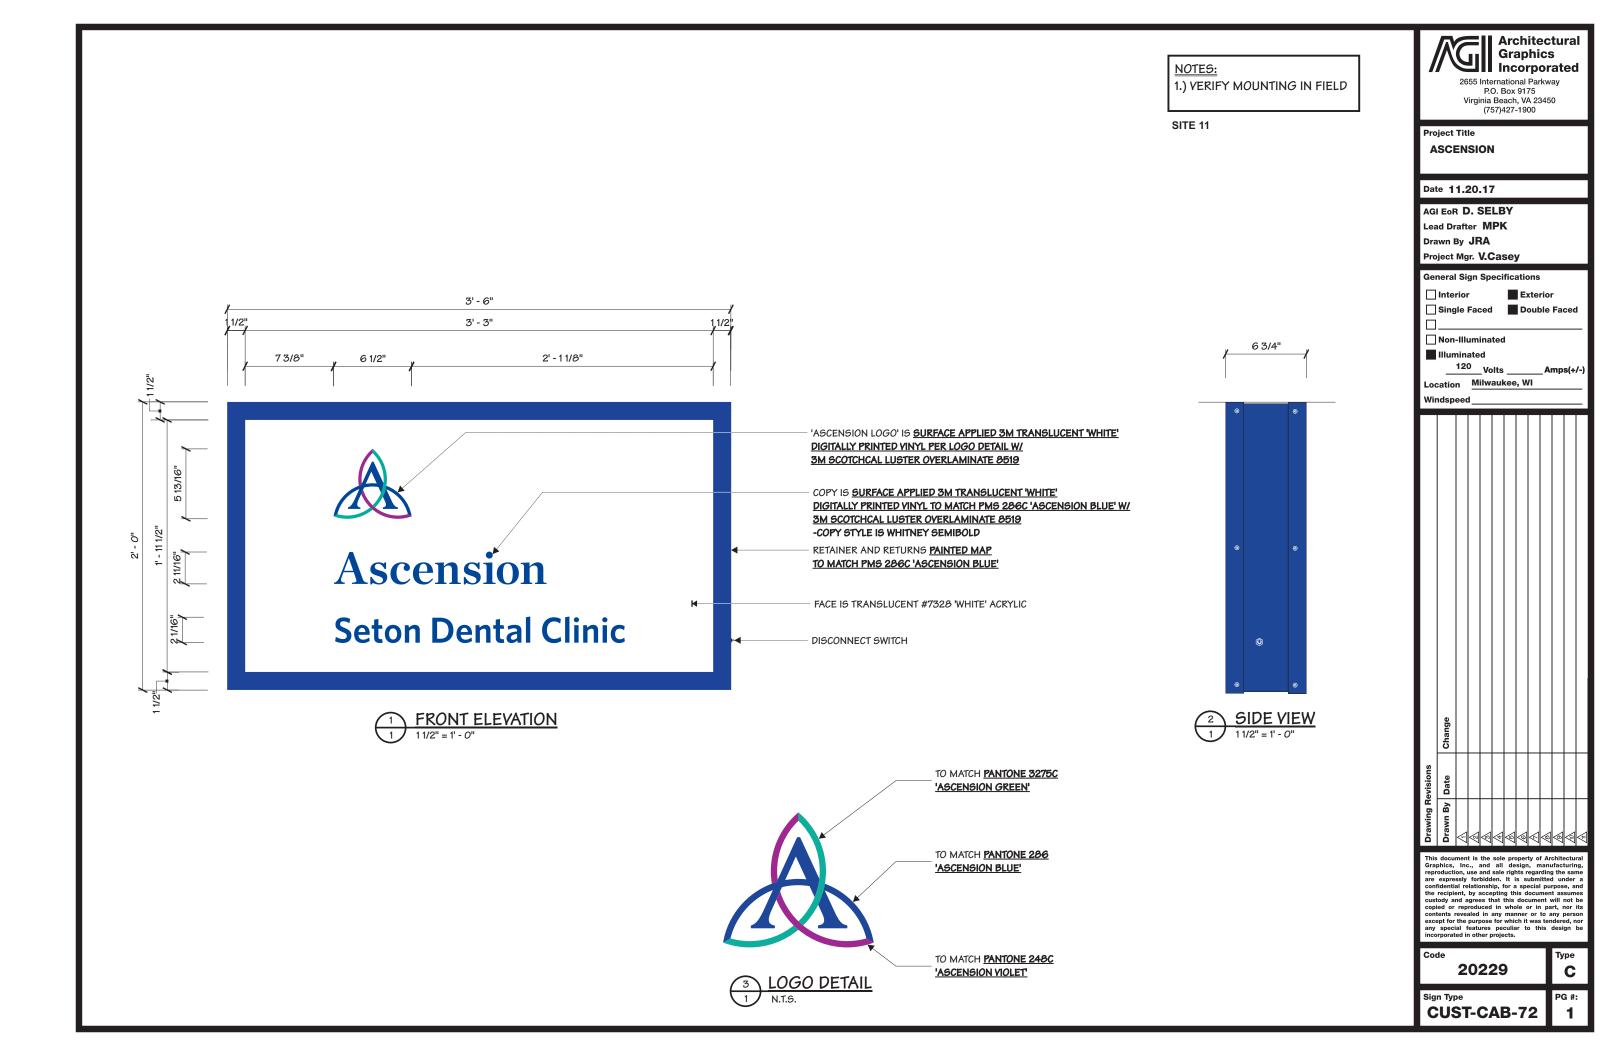

1 1/2" = 1' - 0"

PG #:

**CUST-CAB-72** 

**NOTE: (ALL NEEDED INFORMATION)** 

POWER TO GO OUT TOP

TO MEET EXISITING REMOTE POWER SUPPLY

2655 International Parkway P.O. Box 9175 Virginia Beach, VA 23450 (757)427-1900

Project Title

ASCENSION

Date 11.20.17

AGI EoR D. SELBY Lead Drafter MPK Drawn By JRA

Project Mgr. V.Casey

General Sign Specifications

Interior Exterior

Non-Illuminated

Illuminated

\_\_\_\_\_\_Volts \_\_\_\_

\_Amps(+/-)

Location Milwaukee, WI

Windspeed\_

visions
Date Change

This document is the sole property of Architectural Graphics, Inc., and all design, manufacturing, reproduction, use and sale rights regarding the same are expressly forbidden. It is submitted under a confidential relationship, for a special purpose, and the recipient, by accepting this document assumes custody and agrees that this document will not be copied or reproduced in whole or in part, nor its contents revealed in any manner or to any person except for the purpose for which it was tendered, nor any special features peculiar to this design be incorporated in other projects.

**C** PG #:

3

202

20229

gn Type NIST\_CAR\_72

CUST-CAB-72