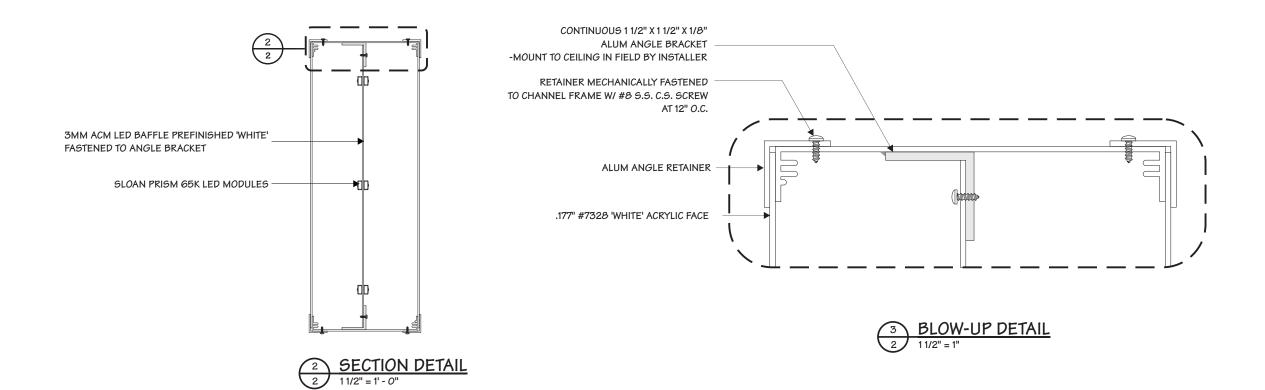

1 1/2" = 1' - 0"

PG #:

**CUST-CAB-72** 

**NOTE: (ALL NEEDED INFORMATION)** 

POWER TO GO OUT TOP

TO MEET EXISITING REMOTE POWER SUPPLY

2655 International Parkway P.O. Box 9175 Virginia Beach, VA 23450 (757)427-1900