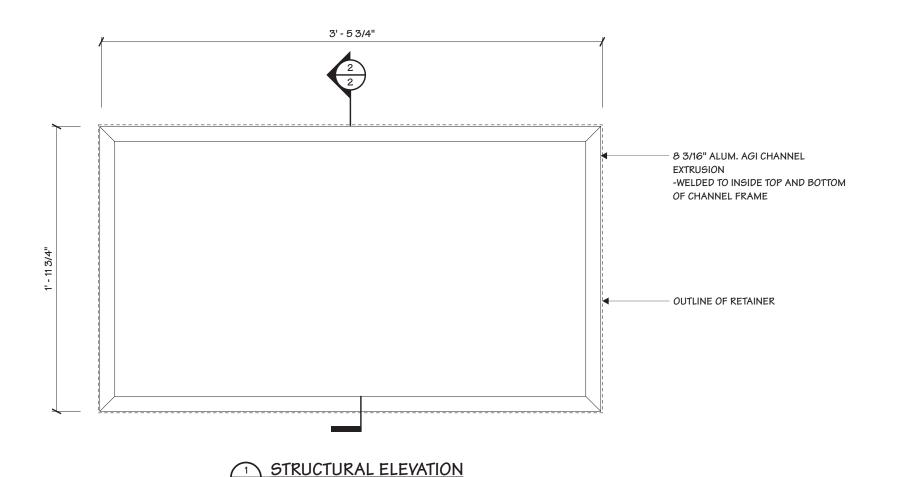

1 1/2" = 1' - 0"

PG #:

**CUST-CAB-72** 

**NOTE: (ALL NEEDED INFORMATION)** 

POWER TO GO OUT TOP

TO MEET EXISITING REMOTE POWER SUPPLY

2655 International Parkway P.O. Box 9175 Virginia Beach, VA 23450 (757)427-1900