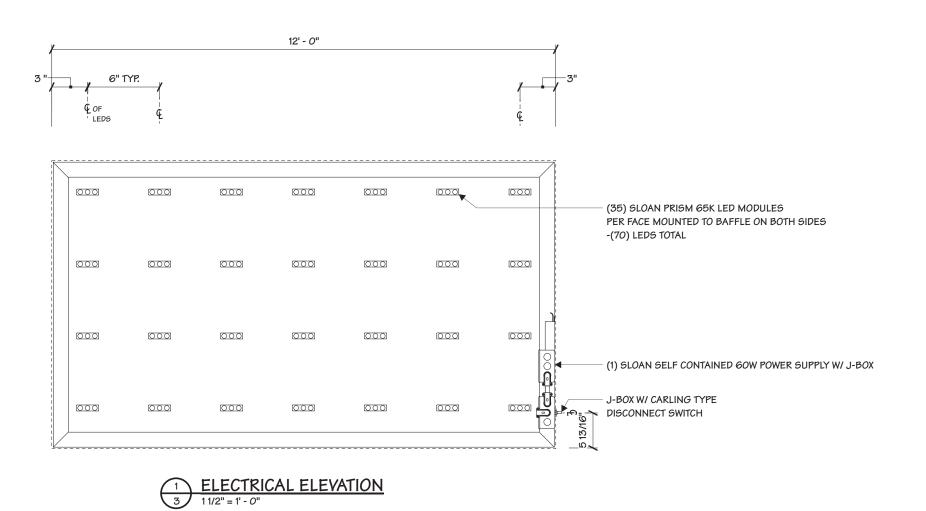

1 1/2" = 1' - 0"

PG #:

**CUST-CAB-72** 

**NOTE: (ALL NEEDED INFORMATION)** 

POWER TO GO OUT TOP

TO MEET EXISITING REMOTE POWER SUPPLY

2655 International Parkway P.O. Box 9175 Virginia Beach, VA 23450 (757)427-1900