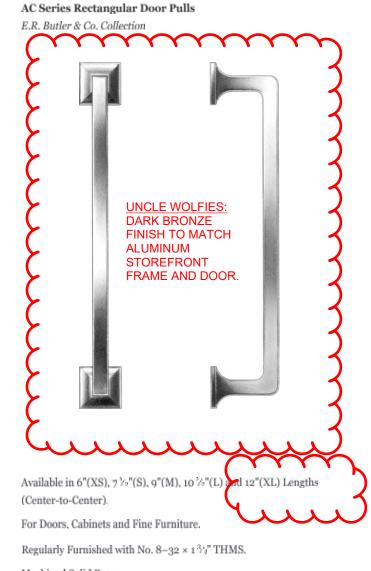

Machined Solid Brass.

Standard, Custom Plated and Patinated Finishes Available.