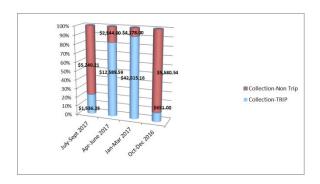

## WRITE-OFF/COLLECTION ANALYSIS JULY 2017 TO SEPT 2017

| Collection   | Write-off    | Collection  |
|--------------|--------------|-------------|
| Total Last 4 | Total Last 4 | % of Write- |
| Quarters     | Quarters     | off         |
| \$74,834.73  | \$298,582.11 | 4%          |

| Quarter           | Collection-<br>TRIP | Collection-<br>Non-<br>TRIP | Total<br>Collection | Total write off<br>As % of Total<br>Collect | Write Off<br>Low Rent | Write Off<br>Vets | Total<br>Write-Off |
|-------------------|---------------------|-----------------------------|---------------------|---------------------------------------------|-----------------------|-------------------|--------------------|
| July-Sept<br>2017 | \$1,536.23          | \$5,240.21                  | \$6,776.44          | 18                                          | \$106,787.66          | \$17,379.70       | \$124,167.36       |
| Apr- June<br>2017 | \$12,589.59         | \$2,544.00                  | \$15,133.59         | 2                                           | \$26,761.96           | \$7,057.58        | \$33,819.54        |
| Jan-Mar<br>2017   | \$42,515.16         | \$4,178.00                  | \$46,693.16         | 1                                           | \$41,160.40           | \$5,889.88        | \$47,050.28        |
| Oct-Dec<br>2016   | \$651.00            | \$5,580.54                  | 6231.54             | 15                                          | \$53,448.55           | \$40,096.38       | \$93,544.93        |