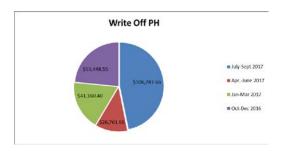

| Quarter           | Collection-<br>TRIP | Collection-<br>Non-<br>TRIP | Total<br>Collection | Total write off<br>As % of Total<br>Collect | Write Off<br>Low Rent | Write Off<br>Vets | Total<br>Write-Off |
|-------------------|---------------------|-----------------------------|---------------------|---------------------------------------------|-----------------------|-------------------|--------------------|
| July-Sept<br>2017 | \$1,536.23          | \$5,240.21                  | \$6,776.44          | 18                                          | \$106,787.66          | \$17,379.70       | \$124,167.36       |
| Apr- June<br>2017 | \$12,589.59         | \$2,544.00                  | \$15,133.59         | 2                                           | \$26,761.96           | \$7,057.58        | \$33,819.54        |
| Jan-Mar<br>2017   | \$42,515.16         | \$4,178.00                  | \$46,693.16         | 1                                           | \$41,160.40           | \$5,889.88        | \$47,050.28        |
| Oct-Dec<br>2016   | \$651.00            | \$5,580.54                  | 6231.54             | 15                                          | \$53,448.55           | \$40,096.38       | \$93,544.93        |