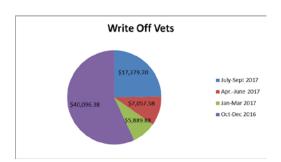

| Quarter           | Collection-<br>TRIP | Collection-<br>Non-<br>TRIP | Total<br>Collection | Total write off<br>As % of Total<br>Collect | Write Off<br>Low Rent | Write Off<br>Vets | Total<br>Write-Off |
|-------------------|---------------------|-----------------------------|---------------------|---------------------------------------------|-----------------------|-------------------|--------------------|
| July-Sept<br>2017 | \$1,536.23          | \$5,240.21                  | \$6,776.44          | 18                                          | \$106,787.66          | \$17,379.70       | \$124,167.36       |
| Apr- June<br>2017 | \$12,589.59         | \$2,544.00                  | \$15,133.59         | 2                                           | \$26,761.96           | \$7,057.58        | \$33,819.54        |
| Jan-Mar<br>2017   | \$42,515.16         | \$4,178.00                  | \$46,693.16         | 1                                           | \$41,160.40           | \$5,889.88        | \$47,050.28        |
| Oct-Dec<br>2016   | \$651.00            | \$5,580.54                  | 6231.54             | 15                                          | \$53,448.55           | \$40,096.38       | \$93,544.93        |