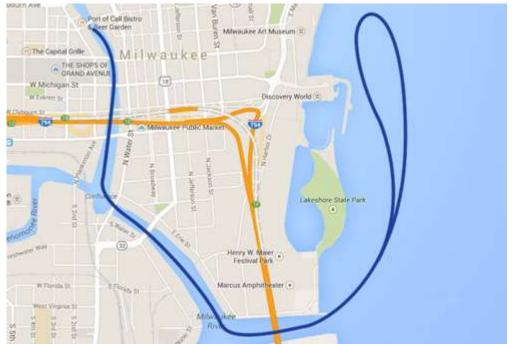

### Example 1: Milwaukee River Lines burden to taxpayers

Each Saturday from May 1 – Oct 31.

26 Saturdays total

Milwaukee River Lines Typical Cruise Route. Departs just North of Wells Street Bridge

#### 7 bridges open each trip to Lake Michigan, and each trip back

14 cycles per cruise.

14 x \$100 = \$1400 per cruise

Minimum of 7 cruises each Saturday. Charters & Pontoon rentals not included. See Schedule Chart.