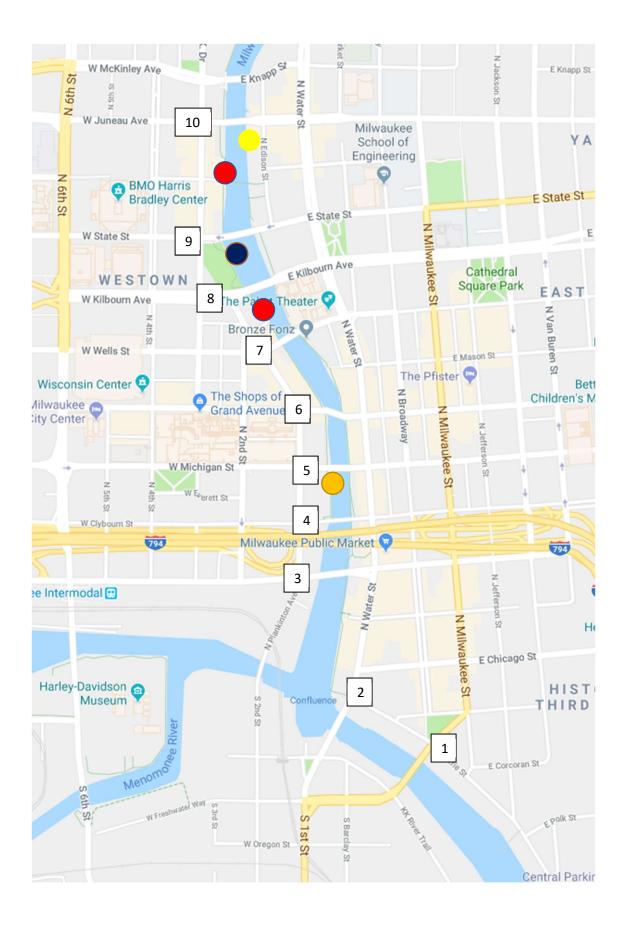

# **Commercial Boat Lines Departure and Arrival Locations (with Map)**

### **Dock Locations:**

Milwaukee River Lines (Edelweiss I & II, Harbor Lady, Lakeside Spirit, Miss Wisconsin)

 Highland Avenue at Milwaukee River
 106 West Wells Street

 Milwaukee Boat Line (Voyageur, Vista King, Iroquois)

 101 West Michigan ST

**Riverwalk Boat Tours** (Brew City Queen I, II & III; Milwaukee Maiden I & II; 14 Party Pontoons) Pere Marquette Park

Pedal Taverns

The Harp 113 East Juneau

## **Bridge List**

| 1. Pittsburgh | 6. Wisconsin |
|---------------|--------------|
| 2. Water      | 7. Wells     |
| 3. St. Paul   | 8. Kilbourn  |
| 4. Clybourn   | 9. State     |
| 5. Michigan   | 10. Juneau   |