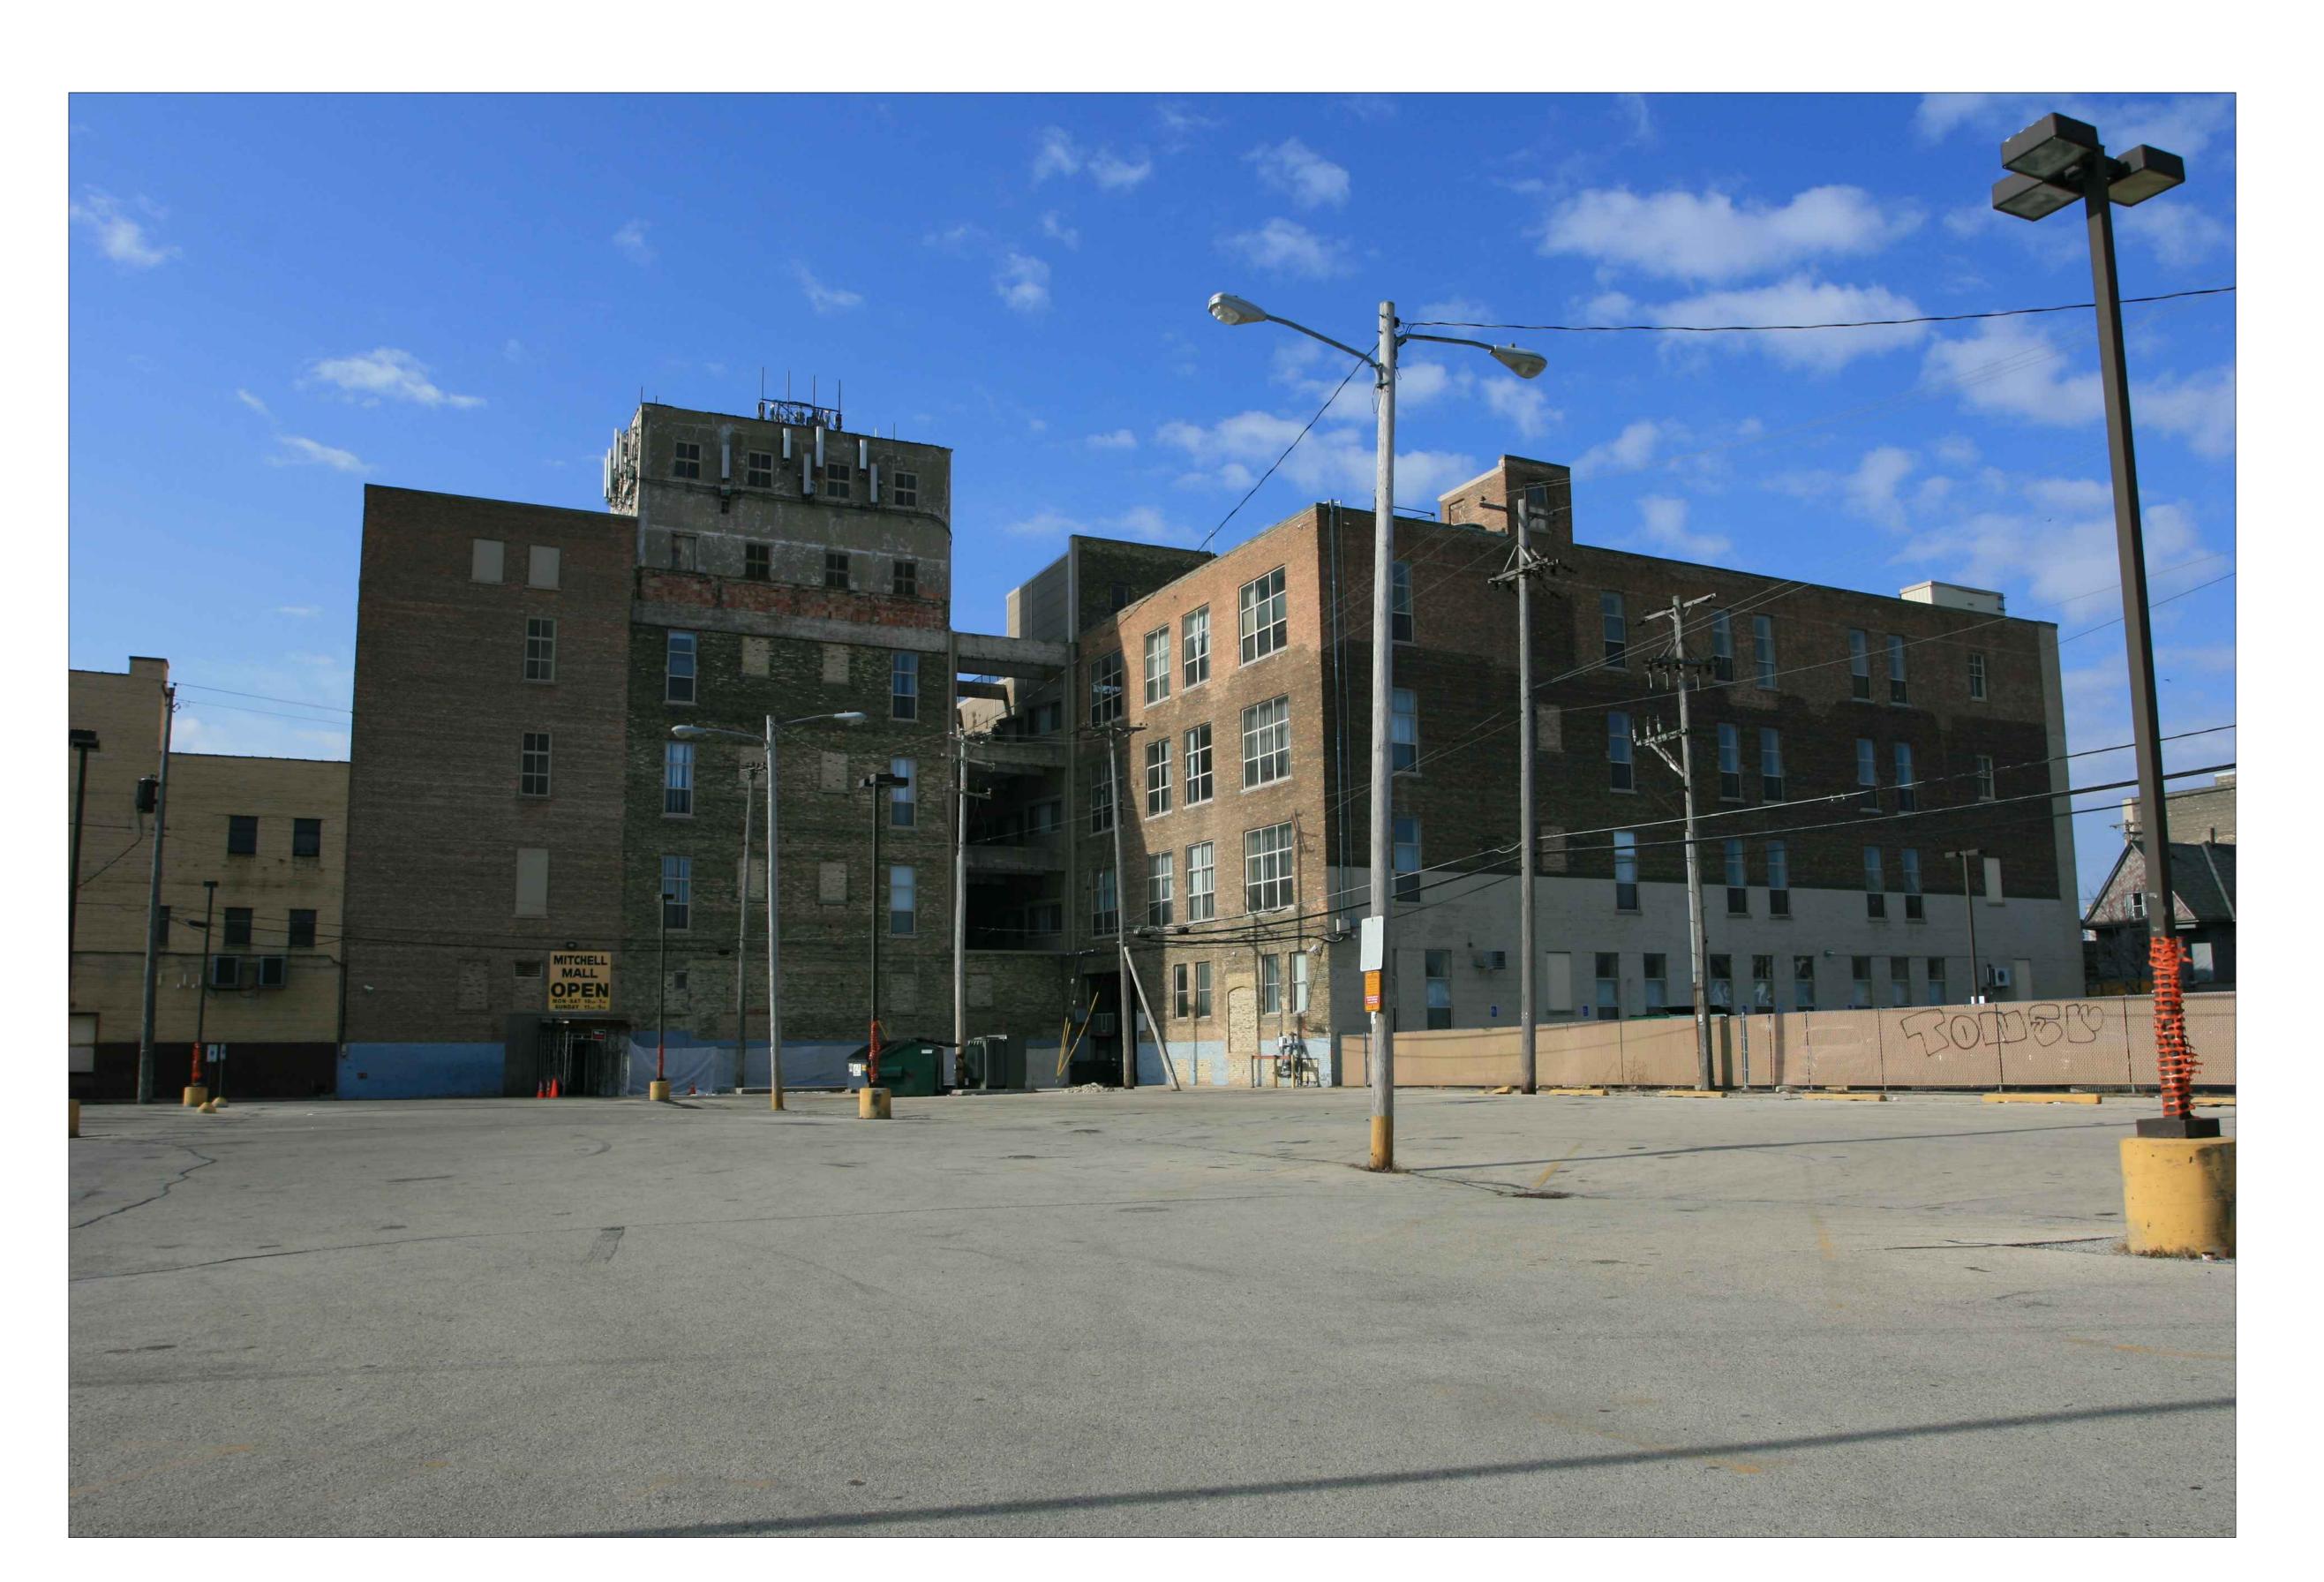

AREA OF BRICK
FAILURE

MECHANICAL
PENTHOUSE BEYOND

p. 414-276-1760 f. 414-276-1764

NO. DATE DESCRIPTION PROJECT #: XXXX APRIL 11, 2018 **ELEVATIONS** 

EXISTING NORTH ELEVATION

F------

EL. 167'-5 1/2"
ROOF LEVEL

EL. 152'-0" FOURTH FLOOR

EL. 136'-0"
THIRD FLOOR

EL. 120'-0"
SECOND FLOOR

EL. 100'-0"
FIRST FLOOR

SCALE: 1/8" = 1'-0"

B NORTH ELEVATION

D SOUTH ELEVATION

p. 414-276-1760 f. 414-276-1764 www.sha-a2k.com