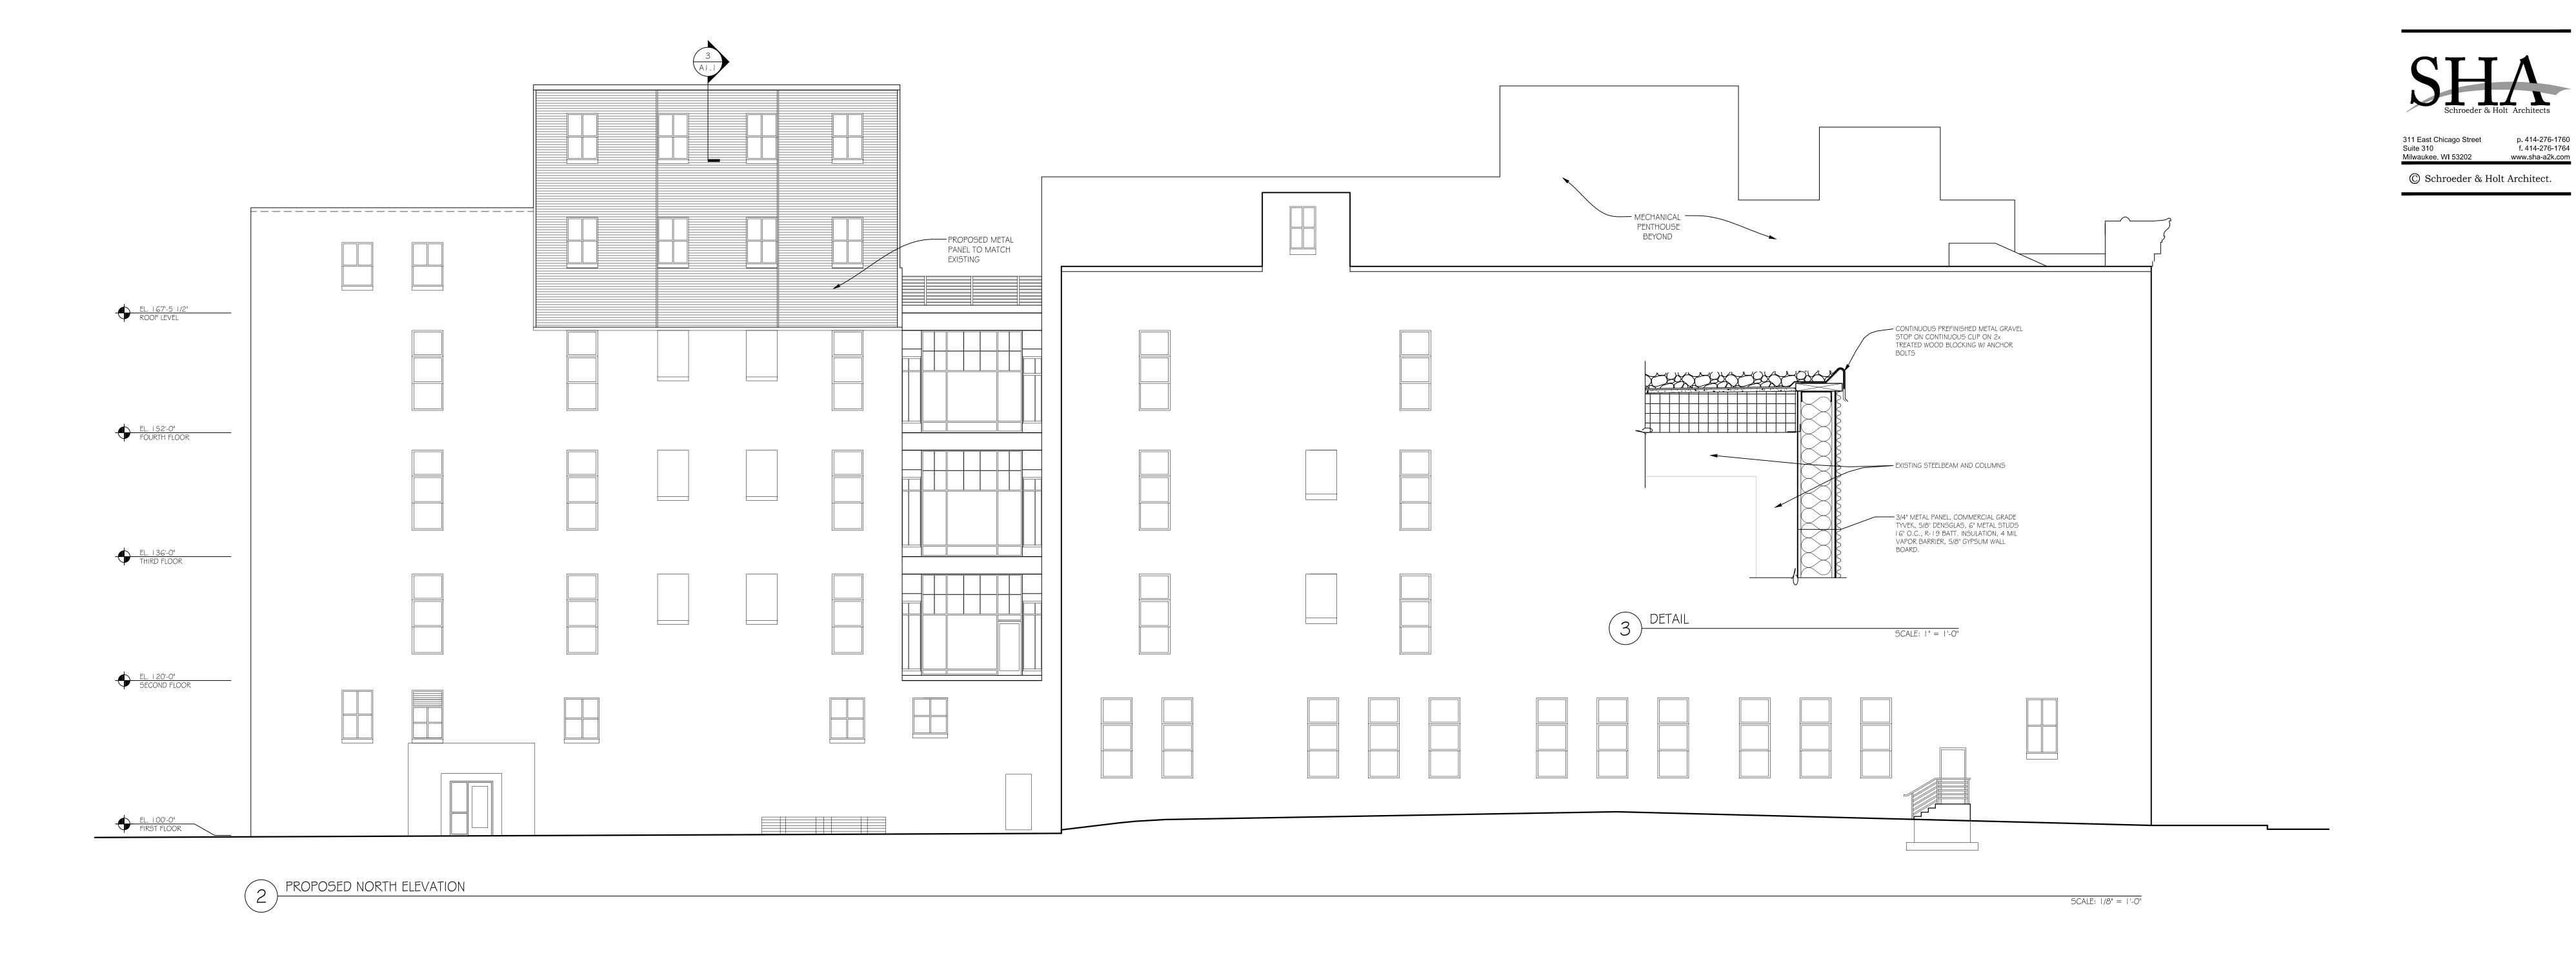

AREA OF BRICK
FAILURE

MECHANICAL
PENTHOUSE BEYOND

p. 414-276-1760 f. 414-276-1764

NO. DATE DESCRIPTION PROJECT #: XXXX APRIL 11, 2018 **ELEVATIONS** 

EXISTING NORTH ELEVATION

F------

EL. 167'-5 1/2"
ROOF LEVEL

EL. 152'-0" FOURTH FLOOR

EL. 136'-0"
THIRD FLOOR

EL. 120'-0"
SECOND FLOOR

EL. 100'-0"
FIRST FLOOR

SCALE: 1/8" = 1'-0"

B NORTH ELEVATION

D SOUTH ELEVATION

p. 414-276-1760 f. 414-276-1764 www.sha-a2k.com