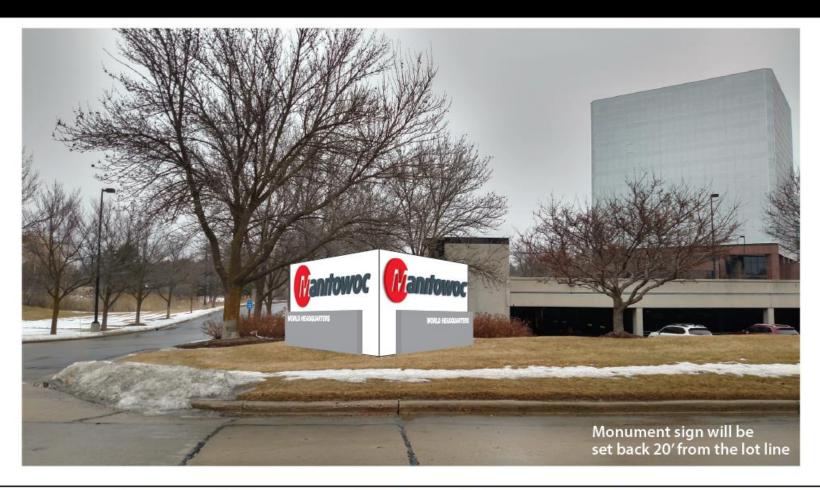

# File No. 171725. Proposed Monument Sign.

www.Innovative-Signs.com

Client

Manitowoc See Above Quantity ■1 □2 □3 □4 □5 □88 Materials & Specs Monument Aluminum Construction

Halo Lit Text White and Red Illumination Non Lit Aluminum Letters "WORLD HEADQUARTERS" Colors Gray