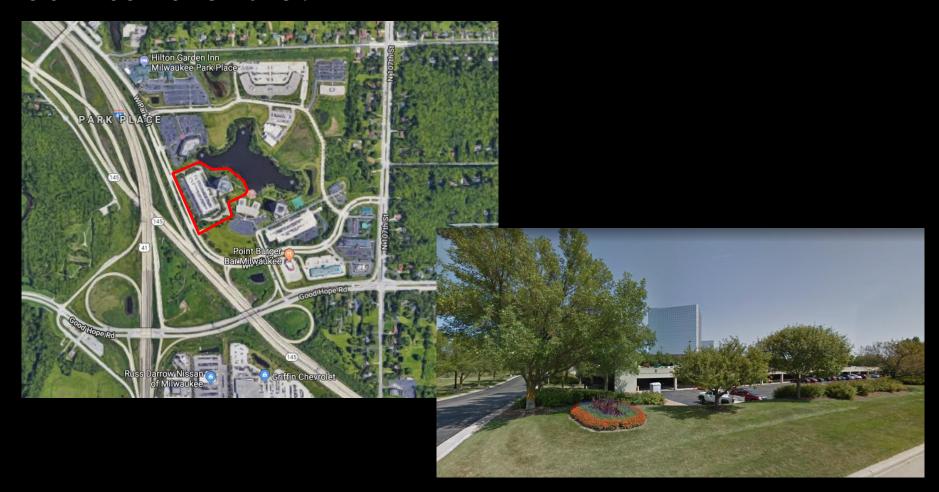

File No. 171725. Substitute resolution relating to a Minor Modification to the Detailed Planned Development known as Park Place, Stage 1, to permit additional building wall and freestanding signage at 11270 West Park Place, located on the northeast side of West Park Place, south of West Liberty Drive, in the 5<sup>th</sup> Aldermanic District.

### File No. 171725. Site Contex Photos.

Aerial view north from W. Park Place

Aerial view west from lake

Aerial view northeast from W. Park Place