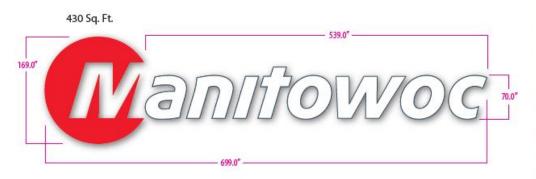

## File No. 171725. Proposed Building Wall Sign.

Size
See Above
Quantity

1 2 3 4 5 88

Materials & Specs
Channel Set
LED Illumination
Translucent Faces

Colors
Gray Returns
White LED
Red
White Faces

Revisions

REVISION
REVISION
REVISION
REVISION
REVISION

☐ REVISION

Nick Mason Date: 04/02/2018

Chad S.

Representative