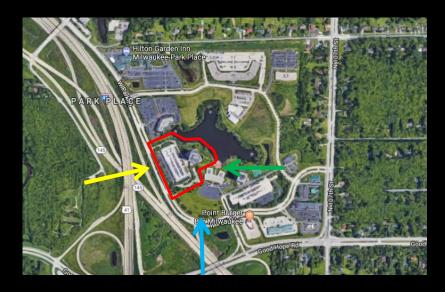

File No. 171725. Substitute resolution relating to a Minor Modification to the Detailed Planned Development known as Park Place, Stage 1, to permit additional building wall and freestanding signage at 11270 West Park Place, located on the northeast side of West Park Place, south of West Liberty Drive, in the 5<sup>th</sup> Aldermanic District.

### File No. 171725. Site Contex Photos.

Aerial view north from W. Park Place

Aerial view west from lake

Aerial view northeast from W. Park Place