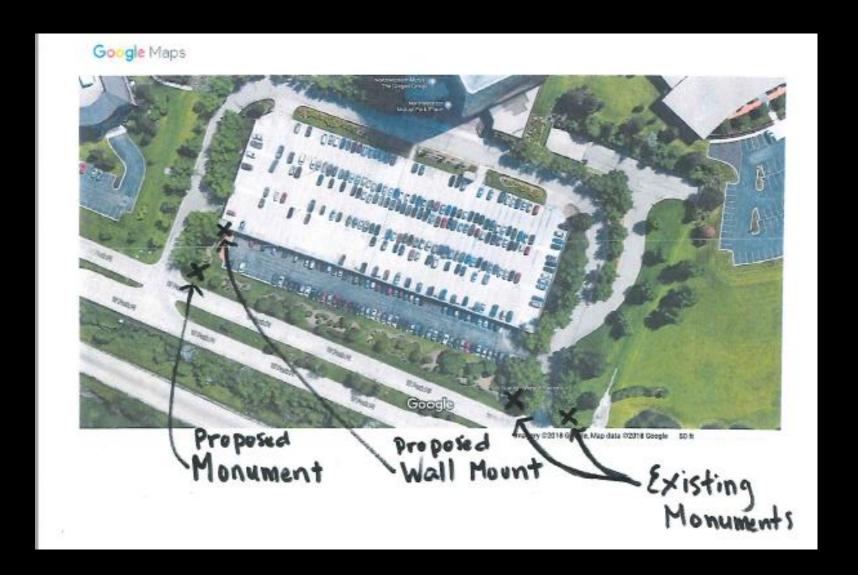

File No. 171725. Substitute resolution relating to a Minor Modification to the Detailed Planned Development known as Park Place, Stage 1, to permit additional building wall and freestanding signage at 11270 West Park Place, located on the northeast side of West Park Place, south of West Liberty Drive, in the 5<sup>th</sup> Aldermanic District.



### File No. 171725. Site Contex Photos.



Aerial view north from W. Park Place



Aerial view west from lake



Aerial view northeast from W. Park Place



#### File No. 171725.



## File No. 171725.



Millieaukee, Wisconsin

F Google, Inc.

Street View - Aug 2017

### File No. 171725. Proposed Parking Structure Signage.



# File No. 171725. Proposed Monument Sign.





www.Innovative-Signs.com

Client

Manitowoc See Above Quantity ■1 □2 □3 □4 □5 □88 Materials & Specs Monument Aluminum Construction

Halo Lit Text White and Red Illumination Non Lit Aluminum Letters "WORLD HEADQUARTERS" Colors Gray

White Red

Light Gray

Revisions

□ REVISION ☐ REVISION ☐ REVISION

☐ REVISION □ REVISION Representative Chad S. Designer

Nick Mason Date: 04/03/0218

### File No. 171725. Monument Sign Details.







See Above ■1 □2 □3 □4 □5 □88

Monument Aluminum Construction Halo Lit Text White and Red Illumination Non Lit Aluminum Letters

"WORLD HEADQUARTERS"

Materials & Specs