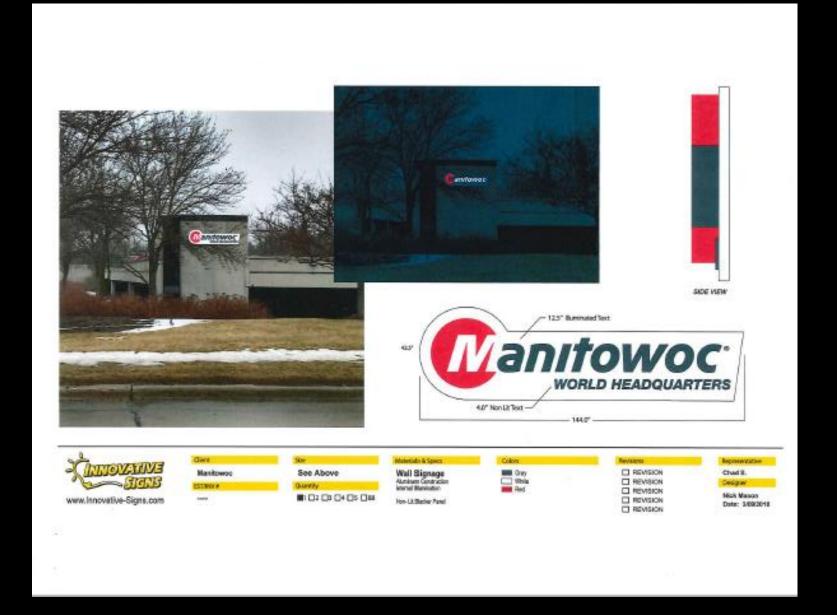

## File No. 171725. Proposed Building Wall Sign.

Size
See Above
Quantity

1 2 3 4 5 88

Materials & Specs
Channel Set
LED Illumination
Translucent Faces

Colors
Gray Returns
White LED
Red
White Faces

Revisions

REVISION
REVISION
REVISION
REVISION
REVISION

☐ REVISION

Nick Mason Date: 04/02/2018

Chad S.

Representative