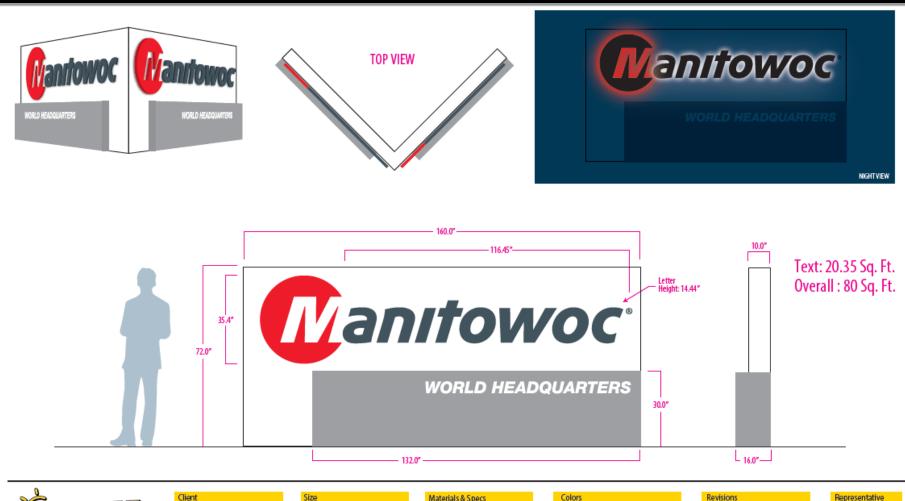

# File No. 171725. Proposed Monument Sign.

www.Innovative-Signs.com

Client

Manitowoc See Above Quantity ■1 □2 □3 □4 □5 □88 Materials & Specs Monument Aluminum Construction

Halo Lit Text White and Red Illumination Non Lit Aluminum Letters "WORLD HEADQUARTERS" Colors Gray

White Red

Light Gray

Revisions

□ REVISION ☐ REVISION ☐ REVISION

☐ REVISION □ REVISION Representative Chad S. Designer

Nick Mason Date: 04/03/0218

### File No. 171725. Monument Sign Details.

See Above ■1 □2 □3 □4 □5 □88

Monument Aluminum Construction Halo Lit Text White and Red Illumination Non Lit Aluminum Letters

"WORLD HEADQUARTERS"

Materials & Specs

Grav White Red Light Gray □ REVISION ☐ REVISION □ REVISION ☐ REVISION

□ REVISION

Chad S Designer Nick Mason Date: 04/03/0218