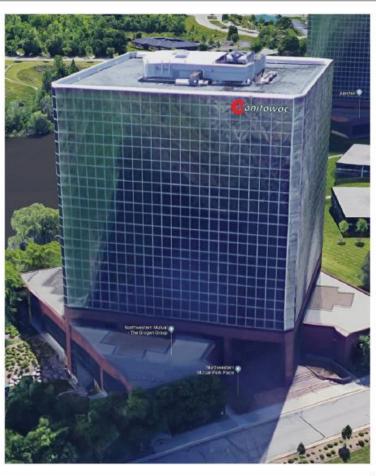

## File No. 171725. Proposed Building Wall Sign.

Size
See Above
Quantity

1 2 3 4 5 88

Materials & Specs
Channel Set
LED Illumination
Translucent Faces

Colors
Gray Returns
White LED
Red
White Faces

Revisions