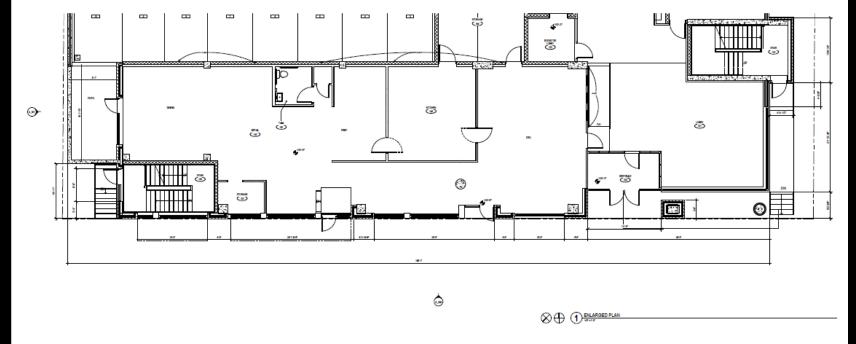

File No. 171723. Substitute resolution relating to a Minor Modification to the Detailed Planned Development known as 1840 North Farwell Avenue to allow the addition of a patio on the northwest side of the building and changes to door locations along Farwell Avenue to accommodate a restaurant use for the building currently under construction at 1840 North Farwell Avenue, on the east side of North Farwell Avenue, south of East Kane Place, in the 3<sup>rd</sup> Aldermanic District.

#### File No. 171723. Site Context Photos.

View southwest from N. Farwell Ave. and E. Kane Place

Aerial view east from N. Oakland Avenue

View northeast on N. Farwell Avenue

A200 - OVERALL PLAN

| MATERIAL LIST |                             |                                                                          |                                                                    |                                 |  |
|---------------|-----------------------------|--------------------------------------------------------------------------|--------------------------------------------------------------------|---------------------------------|--|
| 00E           | MATERIAL                    | MATERIAL.                                                                | DESCRIPTION                                                        | BASIS OF DESIGN<br>MANUFACTURER |  |
| _             | CONCRETE - CAST-IN PLACE    | _                                                                        | -                                                                  |                                 |  |
|               | PRECAST PANEL               | COMORETE                                                                 | SEE ELEVATIONS (DETAILS FOR<br>REVISAL PATTERNS)                   |                                 |  |
|               | MAGONRY - BRICK             | MODULAR BRICK                                                            | ORSIDIAN WATTE                                                     | NTERSTATE                       |  |
|               | METAL PANEL                 | DOORS                                                                    | MATCH WINDOW WALL SYSTEM                                           |                                 |  |
|               | WASONRY - CAST STONE        | 32° X 8°                                                                 | SMOOTH COLOR BUFF                                                  | HERITAGE CAST STONE             |  |
|               | METAL PANEL                 | 040 ALUMNUM                                                              | MX 3.0                                                             | MORIN MATRIX                    |  |
|               | METAL PANEL - HORIZONTAL    | 22 GA GAVALUNE                                                           | MX 1.0 ASCOT WHITE                                                 | MORIN MATRIX                    |  |
| _             | METAL PANEL - VERTICAL      | 22 GA GAVALUNE                                                           | MIC 1.0 MEDIUM GRAY                                                | MORIN MATRIX                    |  |
|               | PREFINISH METAL COPING      | 2M G GALVANIZED 2 PIECE<br>COUNTER FLASHING & 22 G<br>CONTINUOUS CLEATS  | IONAR FINISH - COLOR 1                                             |                                 |  |
|               | PREFINGH METAL COPING       | 2N GIGAL VANIZED 2 PIECE<br>COUNTER FLASHING & 22 G<br>CONTINUOUS CLEATS | KYNAR FINSH - COLOR 2                                              |                                 |  |
|               | METAL PANEL - CANOPY        |                                                                          |                                                                    |                                 |  |
| _             | METAL - ALLMINIM            | ALUMNUM                                                                  |                                                                    |                                 |  |
|               | METAL PANEL WOOD            | SOFFIT WOOD GRAIN                                                        | MAHOGANY 122311 6" V GROOVE                                        | LONGBOARD                       |  |
| _             | NOTUSED                     |                                                                          | -                                                                  |                                 |  |
| _             | NOTUSED                     |                                                                          | -                                                                  |                                 |  |
|               | RAUNG BALCONY GLASS         | GLASS RALING                                                             | GAR RETOP RAIL 1/2*<br>TEMPERED GLASS WHERE<br>RECO FOR WIND LOADS | 98500                           |  |
|               | WNDOW                       | ALUM PUNCH                                                               | TR-2510 TR-2000 TR-2010                                            | KANNEER TRACO                   |  |
| _             | STOREFRONT GLAZING SYSTEM   | GLASS & ALUM FRAMENS                                                     | VERSAGLAZE 451451T                                                 | MANNEER TREAS                   |  |
|               | CONTROL JOINT               |                                                                          |                                                                    | _                               |  |
| _             | SOUPPER                     | PRE FINSHED METAL                                                        | -                                                                  |                                 |  |
| =             | NOTUSED                     |                                                                          | -                                                                  |                                 |  |
| _             | RALING ORNAMENTAL PAINTING  | STER.                                                                    | SEE CIVIL DRAWINGS                                                 |                                 |  |
|               | NOTUSED                     |                                                                          |                                                                    |                                 |  |
|               | METAL SOFFIT                |                                                                          | T                                                                  |                                 |  |
|               | OVERHEAD DOOR               |                                                                          | MODEL 2005 GLASS & CLEAR AND<br>ALLM.                              | (80)                            |  |
|               | WINDOWWALL                  | ALUMNUM RULL VIDW                                                        | TR-786 SERIES                                                      | KANNEER TRACO                   |  |
| _             | PRE FAGRICATED COLUMN COVER | ALUMNUM                                                                  |                                                                    | FRYREALET                       |  |