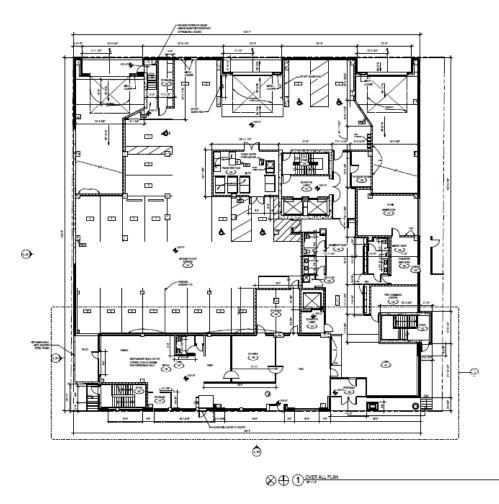

File No. 171723. Substitute resolution relating to a Minor Modification to the Detailed Planned Development known as 1840 North Farwell Avenue to allow the addition of a patio on the northwest side of the building and changes to door locations along Farwell Avenue to accommodate a restaurant use for the building currently under construction at 1840 North Farwell Avenue, on the east side of North Farwell Avenue, south of East Kane Place, in the 3<sup>rd</sup> Aldermanic District.

#### File No. 171723. Site Context Photos.

View southwest from N. Farwell Ave. and E. Kane Place

Aerial view east from N. Oakland Avenue

View northeast on N. Farwell Avenue

A200 - OVERALL PLAN

| MATERIAL LIST |                             |                                                                          |                                                                    |                                 |  |
|---------------|-----------------------------|--------------------------------------------------------------------------|--------------------------------------------------------------------|---------------------------------|--|
| 00E           | MATERIAL                    | MATERIAL.                                                                | DESCRIPTION                                                        | BASIS OF DESIGN<br>MANUFACTURER |  |
| _             | CONCRETE - CAST-IN PLACE    | _                                                                        | -                                                                  |                                 |  |
|               | PRECAST PANEL               | COMORETE                                                                 | SEE ELEVATIONS (DETAILS FOR<br>REVISAL PATTERNS)                   |                                 |  |
|               | MAGONRY - BRICK             | MODULAR BRICK                                                            | ORSIDIAN WATTE                                                     | NTERSTATE                       |  |
|               | METAL PANEL                 | DOORS                                                                    | MATCH WINDOW WALL SYSTEM                                           |                                 |  |
|               | WASONRY - CAST STONE        | 32° X 8°                                                                 | SMOOTH COLOR BUFF                                                  | HERITAGE CAST STONE             |  |
|               | METAL PANEL                 | 040 ALUMNUM                                                              | MX 3.0                                                             | MORIN MATRIX                    |  |
|               | METAL PANEL - HORIZONTAL    | 22 GA GAVALUNE                                                           | MX 1.0 ASCOT WHITE                                                 | MORIN MATRIX                    |  |
| _             | METAL PANEL - VERTICAL      | 22 GA GAVALUNE                                                           | MIC 1.0 MEDIUM GRAY                                                | MORIN MATRIX                    |  |
|               | PREFINISH METAL COPING      | 2M G GALVANIZED 2 PIECE<br>COUNTER FLASHING & 22 G<br>CONTINUOUS CLEATS  | IONAR FINISH - COLOR 1                                             |                                 |  |
|               | PREFINGH METAL COPING       | 2N GIGAL VANIZED 2 PIECE<br>COUNTER FLASHING & 22 G<br>CONTINUOUS CLEATS | KYNAR FINSH - COLOR 2                                              |                                 |  |
|               | METAL PANEL - CANOPY        |                                                                          |                                                                    |                                 |  |
| _             | METAL - ALLMINIM            | ALUMNUM                                                                  |                                                                    |                                 |  |
|               | METAL PANEL WOOD            | SOFFIT WOOD GRAIN                                                        | MAHOGANY 122311 6" V GROOVE                                        | LONGBOARD                       |  |
| _             | NOTUSED                     |                                                                          | -                                                                  |                                 |  |
| _             | NOTUSED                     |                                                                          | -                                                                  |                                 |  |
|               | RAUNG BALCONY GLASS         | GLASS RALING                                                             | GAR RETOP RAIL 1/2*<br>TEMPERED GLASS WHERE<br>RECO FOR WIND LOADS | 98500                           |  |
|               | WNDOW                       | ALUM PUNCH                                                               | TR-2510 TR-2000 TR-2010                                            | KANNEER TRACO                   |  |
| _             | STOREFRONT GLAZING SYSTEM   | GLASS & ALUM FRAMENS                                                     | VERSAGLAZE 451451T                                                 | MANNEER TREAS                   |  |
|               | CONTROL JOINT               |                                                                          |                                                                    | _                               |  |
| _             | SOUPPER                     | PRE FINSHED METAL                                                        | -                                                                  |                                 |  |
| =             | NOTUSED                     |                                                                          | -                                                                  |                                 |  |
| _             | RALING ORNAMENTAL PAINTING  | STER.                                                                    | SEE CIVIL DRAWINGS                                                 |                                 |  |
|               | NOTUSED                     |                                                                          |                                                                    |                                 |  |
|               | METAL SOFFIT                |                                                                          | T                                                                  |                                 |  |
|               | OVERHEAD DOOR               |                                                                          | MODEL 2005 GLASS & CLEAR AND<br>ALLM.                              | (80)                            |  |
|               | WINDOWWALL                  | ALUMNUM RULL VIDW                                                        | TR-786 SERIES                                                      | KANNEER TRACO                   |  |
| _             | PRE FAGRICATED COLUMN COVER | ALUMNUM                                                                  |                                                                    | FRYREALET                       |  |