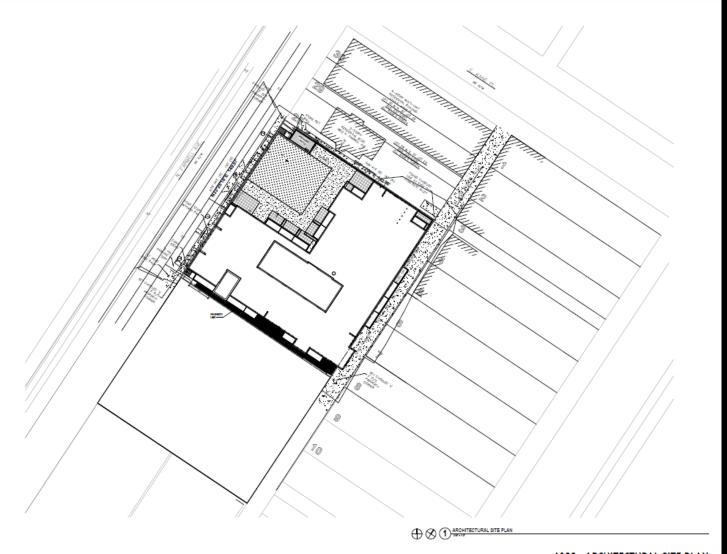

File No. 171723. Substitute resolution relating to a Minor Modification to the Detailed Planned Development known as 1840 North Farwell Avenue to allow the addition of a patio on the northwest side of the building and changes to door locations along Farwell Avenue to accommodate a restaurant use for the building currently under construction at 1840 North Farwell Avenue, on the east side of North Farwell Avenue, south of East Kane Place, in the 3<sup>rd</sup> Aldermanic District.

#### File No. 171723. Site Context Photos.

View southwest from N. Farwell Ave. and E. Kane Place

Aerial view east from N. Oakland Avenue

View northeast on N. Farwell Avenue

A200 - OVERALL PLAN

| MATERIAL LIST |                             |                                                                          |                                                                    |                                 |  |
|---------------|-----------------------------|--------------------------------------------------------------------------|--------------------------------------------------------------------|---------------------------------|--|
| 00E           | MATERIAL                    | MATERIAL.                                                                | DESCRIPTION                                                        | BASIS OF DESIGN<br>MANUFACTURER |  |
| _             | CONCRETE - CAST-IN PLACE    | _                                                                        | -                                                                  |                                 |  |
|               | PRECAST PANEL               | COMORETE                                                                 | SEE ELEVATIONS (DETAILS FOR<br>REVISAL PATTERNS)                   |                                 |  |
|               | MAGONRY - BRICK             | MODULAR BRICK                                                            | ORSIDIAN WATTE                                                     | NTERSTATE                       |  |
|               | METAL PANEL                 | DOORS                                                                    | MATCH WINDOW WALL SYSTEM                                           |                                 |  |
|               | WASONRY - CAST STONE        | 32° X 8°                                                                 | SMOOTH COLOR BUFF                                                  | HERITAGE CAST STONE             |  |
|               | METAL PANEL                 | 040 ALUMNUM                                                              | MX 3.0                                                             | MORIN MATRIX                    |  |
|               | METAL PANEL - HORIZONTAL    | 22 GA GAVALUNE                                                           | MX 1.0 ASCOT WHITE                                                 | MORIN MATRIX                    |  |
| _             | METAL PANEL - VERTICAL      | 22 GA GAVALUNE                                                           | MIC 1.0 MEDIUM GRAY                                                | MORIN MATRIX                    |  |
|               | PREFINISH METAL COPING      | 2M G GALVANIZED 2 PIECE<br>COUNTER FLASHING & 22 G<br>CONTINUOUS CLEATS  | IONAR FINISH - COLOR 1                                             |                                 |  |
|               | PREFINGH METAL COPING       | 2N GIGAL VANIZED 2 PIECE<br>COUNTER FLASHING & 22 G<br>CONTINUOUS CLEATS | KYNAR FINSH - COLOR 2                                              |                                 |  |
|               | METAL PANEL - CANOPY        |                                                                          |                                                                    |                                 |  |
| _             | METAL - ALLMINIM            | ALUMNUM                                                                  |                                                                    |                                 |  |
|               | METAL PANEL WOOD            | SOFFIT WOOD GRAIN                                                        | MAHOGANY 122311 6" V GROOVE                                        | LONGBOARD                       |  |
| _             | NOTUSED                     |                                                                          | -                                                                  |                                 |  |
| _             | NOTUSED                     |                                                                          | -                                                                  |                                 |  |
|               | RAUNG BALCONY GLASS         | GLASS RALING                                                             | GAR RETOP RAIL 1/2*<br>TEMPERED GLASS WHERE<br>RECO FOR WIND LOADS | 98500                           |  |
|               | WNDOW                       | ALUM PUNCH                                                               | TR-2510 TR-2000 TR-2010                                            | KANNEER TRACO                   |  |
| _             | STOREFRONT GLAZING SYSTEM   | GLASS & ALUM FRAMENS                                                     | VERSAGLAZE 451451T                                                 | MANNEER TREAS                   |  |
|               | CONTROL JOINT               |                                                                          |                                                                    | _                               |  |
| _             | SOUPPER                     | PRE FINSHED METAL                                                        | -                                                                  |                                 |  |
| =             | NOTUSED                     |                                                                          | -                                                                  |                                 |  |
| _             | RALING ORNAMENTAL PAINTING  | STER.                                                                    | SEE CIVIL DRAWINGS                                                 |                                 |  |
|               | NOTUSED                     |                                                                          |                                                                    |                                 |  |
|               | METAL SOFFIT                |                                                                          | T                                                                  |                                 |  |
|               | OVERHEAD DOOR               |                                                                          | MODEL 2005 GLASS & CLEAR AND<br>ALLM.                              | (80)                            |  |
|               | WINDOWWALL                  | ALUMNUM RULL VIDW                                                        | TR-786 SERIES                                                      | KANNEER TRACO                   |  |
| _             | PRE FAGRICATED COLUMN COVER | ALUMNUM                                                                  |                                                                    | FRYREALET                       |  |