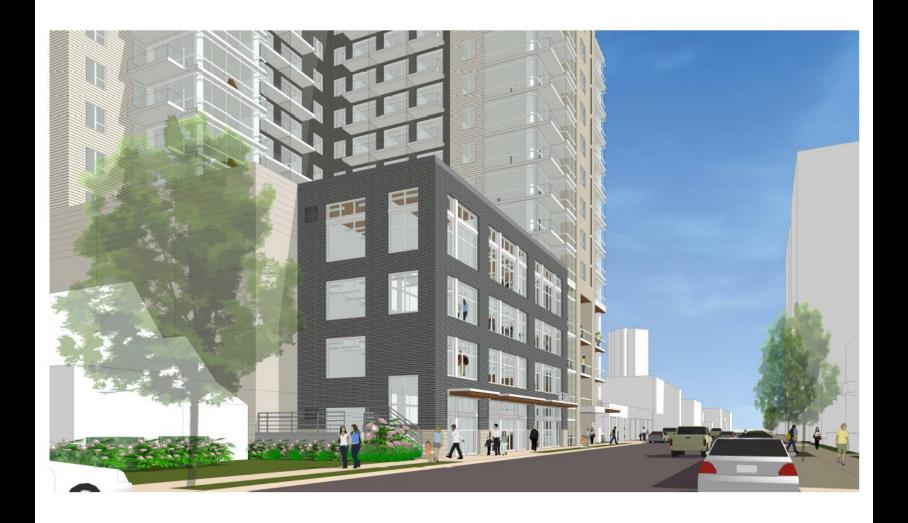

#### File No. 171723. Site Context Photos.

View southwest from N. Farwell Ave. and E. Kane Place

Aerial view east from N. Oakland Avenue

View northeast on N. Farwell Avenue

A200 - OVERALL PLAN

| MATERIAL LIST |                             |                                                                          |                                                                    |                                 |  |
|---------------|-----------------------------|--------------------------------------------------------------------------|--------------------------------------------------------------------|---------------------------------|--|
| 00E           | MATERIAL                    | MATERIAL.                                                                | DESCRIPTION                                                        | BASIS OF DESIGN<br>MANUFACTURER |  |
| _             | CONCRETE - CAST-IN PLACE    | _                                                                        | -                                                                  |                                 |  |
|               | PRECAST PANEL               | COMORETE                                                                 | SEE ELEVATIONS (DETAILS FOR<br>REVISAL PATTERNS)                   |                                 |  |
|               | MAGONRY - BRICK             | MODULAR BRICK                                                            | ORSIDIAN WATTE                                                     | NTERSTATE                       |  |
|               | METAL PANEL                 | DOORS                                                                    | MATCH WINDOW WALL SYSTEM                                           |                                 |  |
|               | WASONRY - CAST STONE        | 32° X 8°                                                                 | SMOOTH COLOR BUFF                                                  | HERITAGE CAST STONE             |  |
|               | METAL PANEL                 | 040 ALUMNUM                                                              | MX 3.0                                                             | MORIN MATRIX                    |  |
|               | METAL PANEL - HORIZONTAL    | 22 GA GAVALUNE                                                           | MX 1.0 ASCOT WHITE                                                 | MORIN MATRIX                    |  |
| _             | METAL PANEL - VERTICAL      | 22 GA GAVALUNE                                                           | MIC 1.0 MEDIUM GRAY                                                | MORIN MATRIX                    |  |
|               | PREFINISH METAL COPING      | 2M G GALVANIZED 2 PIECE<br>COUNTER FLASHING & 22 G<br>CONTINUOUS CLEATS  | IONAR FINISH - COLOR 1                                             |                                 |  |
|               | PREFINGH METAL COPING       | 2N GIGAL VANIZED 2 PIECE<br>COUNTER FLASHING & 22 G<br>CONTINUOUS CLEATS | KYNAR FINSH - COLOR 2                                              |                                 |  |
|               | METAL PANEL - CANOPY        |                                                                          |                                                                    |                                 |  |
| _             | METAL - ALLMINIM            | ALUMNUM                                                                  |                                                                    |                                 |  |
|               | METAL PANEL WOOD            | SOFFIT WOOD GRAIN                                                        | MAHOGANY 122311 6" V GROOVE                                        | LONGBOARD                       |  |
| _             | NOTUSED                     |                                                                          | -                                                                  |                                 |  |
| _             | NOTUSED                     |                                                                          | -                                                                  |                                 |  |
|               | RAUNG BALCONY GLASS         | GLASS RALING                                                             | GAR RETOP RAIL 1/2*<br>TEMPERED GLASS WHERE<br>RECO FOR WIND LOADS | 98500                           |  |
|               | WNDOW                       | ALUM PUNCH                                                               | TR-2510 TR-2000 TR-2010                                            | KANNEER TRACO                   |  |
| _             | STOREFRONT GLAZING SYSTEM   | GLASS & ALUM FRAMENS                                                     | VERSAGLAZE 451451T                                                 | MANNEER TREAS                   |  |
|               | CONTROL JOINT               |                                                                          |                                                                    | _                               |  |
| _             | SOUPPER                     | PRE FINSHED METAL                                                        | -                                                                  |                                 |  |
| =             | NOTUSED                     |                                                                          | -                                                                  |                                 |  |
| _             | RALING ORNAMENTAL PAINTING  | STER.                                                                    | SEE CIVIL DRAWINGS                                                 |                                 |  |
|               | NOTUSED                     |                                                                          |                                                                    |                                 |  |
|               | METAL SOFFIT                |                                                                          | T                                                                  |                                 |  |
|               | OVERHEAD DOOR               |                                                                          | MODEL 2005 GLASS & CLEAR AND<br>ALLM.                              | (80)                            |  |
|               | WINDOWWALL                  | ALUMNUM RULL VIDW                                                        | TR-786 SERIES                                                      | KANNEER TRACO                   |  |
| _             | PRE FAGRICATED COLUMN COVER | ALUMNUM                                                                  |                                                                    | FRYREALET                       |  |