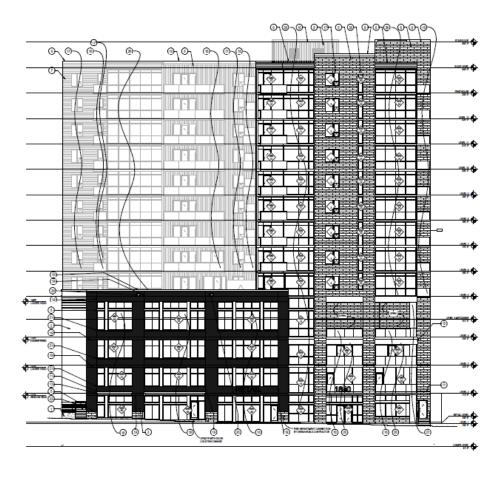

1 WEST ELEVATION

|     |                             |                                                                         |                                                                    | BASIS OF DESIGN     |
|-----|-----------------------------|-------------------------------------------------------------------------|--------------------------------------------------------------------|---------------------|
| 300 | MATERIAL                    | MATERIAL                                                                | DESCRIPTION                                                        | MANUFACTURER        |
|     | CONCRETE - CAST-IN-PLACE    |                                                                         |                                                                    |                     |
|     | PRECAST PANEL               | CONCRETE                                                                | SEE ELEVATIONS DETAILS FOR<br>REVEAL PATTERNS)                     |                     |
| 1   | MASONRY-DRICK               | MODULAR BRICK                                                           | ORSEDAN NATTE                                                      | INTERSTATE          |
|     | METAL PANEL                 | 00086                                                                   | MATCH WINDOW WALL SYSTEM                                           |                     |
|     | MISONRY - OKST STONE        | 20° X P                                                                 | SMDOTH COLOR BUFF                                                  | HERITAGE DAST STONE |
|     | METAL PANEL                 | D4D ALLMINUM                                                            | MK30                                                               | MORN METRIX         |
|     | METAL PANEL - HORIZONTAL    | 22 GA GAVALUME                                                          | MI 10 ASCOT WHITE                                                  | MORIN MATRIX        |
|     | METAL PANEL - VERTICAL      | 22 GA GAVALUME                                                          | MK 10 MEDIUM GRAY                                                  | MORN MATRIX         |
|     | PREFINSH METAL COPING       | 34 G GALVANIZED 3 PIECE<br>COUNTER FLAGHING & 23 G<br>CONTINUOUS GLEATS | KYNAR FINSH-COLOR 1                                                |                     |
| 10  | PREFINGH METAL COPING       | 34 G GALVANIZED 2 PIECE<br>COUNTER FLASHING & 22 G<br>CONTINUOUS GLEATS | KYNAR FINSH-COLOR 2                                                |                     |
| 1   | METAL PANEL - CANOPY        |                                                                         |                                                                    |                     |
| 2   | METAL - ALLMINEM            | ALLMINUM                                                                |                                                                    |                     |
| 13  | METAL PANEL WOOD            | SOFFIT WOOD GRAIN                                                       | MHOGANY 192311 PV GROOVE                                           | LONGBOARD           |
| 4   | NOT LISED                   | -                                                                       | +                                                                  | -                   |
| 5   | NOT LISED                   |                                                                         | +                                                                  |                     |
| 16  | RALING BALCONY GLASS        | GLASS RALING                                                            | GAR-RETOP RAIL 10"<br>TEMPERED GLASS WHERE<br>REQ'D FOR WIND LOADS | GRECO               |
| 7   | WINDOW                      | ALIM PUNCH                                                              | TR-2510, TR-2800, TR-2810                                          | CAWNEER TRACO       |
|     | STOREFRONT GLAZING SYSTEM   | GLASS & ALLM FRAMING                                                    | VERSAGLAZE 65V61T                                                  | KAWNEER TRIFAB      |
| 9   | CONTROL JOINT               | _                                                                       |                                                                    |                     |
| 20  | SOUPPER                     | PRE FINISHED METAL                                                      | +                                                                  | -                   |
|     | NOT LISED                   | -                                                                       | 6                                                                  |                     |
| 2   | RALING-ORNAMENTAL PAINTING  | STEEL.                                                                  | SEE CIVIL DRAWINGS                                                 |                     |
| 10  | NOT LISED                   |                                                                         |                                                                    |                     |
| ×   | METAL SOFFIT                |                                                                         | 1                                                                  |                     |
| 8   | OVERHEAD DOOR               |                                                                         | MODEL 3085 GLASS & CLEAR AND<br>ALUM.                              | 004)                |
| 16  | WINDOW WALL                 | ALLMINUM FULL-VIEW                                                      | TR-700 SERIES                                                      | KAWNEER TRACO       |
| 7   | PRE FARRICATED COLUMN COVER | ALIMINUM                                                                |                                                                    | FRY REGULET         |