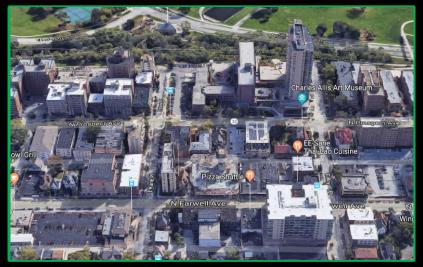

File No. 171723. Substitute resolution relating to a Minor Modification to the Detailed Planned Development known as 1840 North Farwell Avenue to allow the addition of a patio on the northwest side of the building and changes to door locations along Farwell Avenue to accommodate a restaurant use for the building currently under construction at 1840 North Farwell Avenue, on the east side of North Farwell Avenue, south of East Kane Place, in the 3<sup>rd</sup> Aldermanic District.

#### File No. 171723. Site Context Photos.

View southwest from N. Farwell Ave. and E. Kane Place

Aerial view east from N. Oakland Avenue

View northeast on N. Farwell Avenue

A200 - OVERALL PLAN

| MATERIAL LIST |                             |                                                                          |                                                                    |                                 |  |
|---------------|-----------------------------|--------------------------------------------------------------------------|--------------------------------------------------------------------|---------------------------------|--|
| 00E           | MATERIAL                    | MATERIAL.                                                                | DESCRIPTION                                                        | BASIS OF DESIGN<br>MANUFACTURER |  |
| _             | CONCRETE - CAST-IN PLACE    | _                                                                        | -                                                                  |                                 |  |
|               | PRECAST PANEL               | COMORETE                                                                 | SEE ELEVATIONS (DETAILS FOR<br>REVISAL PATTERNS)                   |                                 |  |
|               | MAGONRY - BRICK             | MODULAR BRICK                                                            | ORSIDIAN WATTE                                                     | NTERSTATE                       |  |
|               | METAL PANEL                 | DOORS                                                                    | MATCH WINDOW WALL SYSTEM                                           |                                 |  |
|               | WASONRY - CAST STONE        | 32° X 8°                                                                 | SMOOTH COLOR BUFF                                                  | HERITAGE CAST STONE             |  |
|               | METAL PANEL                 | 040 ALUMNUM                                                              | MX 3.0                                                             | MORIN MATRIX                    |  |
|               | METAL PANEL - HORIZONTAL    | 22 GA GAVALUNE                                                           | MX 1.0 ASCOT WHITE                                                 | MORIN MATRIX                    |  |
| _             | METAL PANEL - VERTICAL      | 22 GA GAVALUNE                                                           | MIC 1.0 MEDIUM GRAY                                                | MORIN MATRIX                    |  |
|               | PREFINISH METAL COPING      | 2M G GALVANIZED 2 PIECE<br>COUNTER FLASHING & 22 G<br>CONTINUOUS CLEATS  | IONAR FINISH - COLOR 1                                             |                                 |  |
|               | PREFINGH METAL COPING       | 2N GIGAL VANIZED 2 PIECE<br>COUNTER FLASHING & 22 G<br>CONTINUOUS CLEATS | KYNAR FINSH - COLOR 2                                              |                                 |  |
|               | METAL PANEL - CANOPY        |                                                                          |                                                                    |                                 |  |
| _             | METAL - ALLMINIM            | ALUMNUM                                                                  |                                                                    |                                 |  |
|               | METAL PANEL WOOD            | SOFFIT WOOD GRAIN                                                        | MAHOGANY 122311 6" V GROOVE                                        | LONGBOARD                       |  |
| _             | NOTUSED                     |                                                                          | -                                                                  |                                 |  |
| _             | NOTUSED                     |                                                                          | -                                                                  |                                 |  |
|               | RAUNG BALCONY GLASS         | GLASS RALING                                                             | GAR RETOP RAIL 1/2*<br>TEMPERED GLASS WHERE<br>RECO FOR WIND LOADS | 98500                           |  |
|               | WNDOW                       | ALUM PUNCH                                                               | TR-2510 TR-2000 TR-2010                                            | KANNEER TRACO                   |  |
| _             | STOREFRONT GLAZING SYSTEM   | GLASS & ALUM FRAMENS                                                     | VERSAGLAZE 451451T                                                 | MANNEER TREAS                   |  |
|               | CONTROL JOINT               |                                                                          |                                                                    | _                               |  |
| _             | SOUPPER                     | PRE FINSHED METAL                                                        | -                                                                  |                                 |  |
| =             | NOTUSED                     |                                                                          | -                                                                  |                                 |  |
| _             | RALING ORNAMENTAL PAINTING  | STER.                                                                    | SEE CIVIL DRAWINGS                                                 |                                 |  |
|               | NOTUSED                     |                                                                          |                                                                    |                                 |  |
|               | METAL SOFFIT                |                                                                          | T                                                                  |                                 |  |
|               | OVERHEAD DOOR               |                                                                          | MODEL 2005 GLASS & CLEAR AND<br>ALLM.                              | (80)                            |  |
|               | WINDOWWALL                  | ALUMNUM RULL VIDW                                                        | TR-786 SERIES                                                      | KANNEER TRACO                   |  |
| _             | PRE FAGRICATED COLUMN COVER | ALUMNUM                                                                  |                                                                    | FRYREALET                       |  |