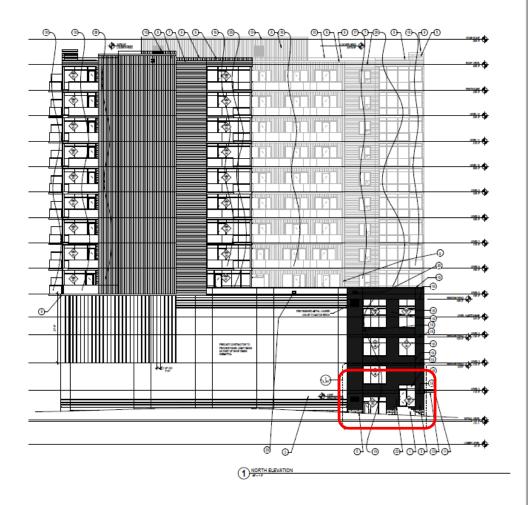

1 WEST ELEVATION

|     |                             |                                                                         |                                                                    | BASIS OF DESIGN     |
|-----|-----------------------------|-------------------------------------------------------------------------|--------------------------------------------------------------------|---------------------|
| 300 | MATERIAL                    | MATERIAL                                                                | DESCRIPTION                                                        | MANUFACTURER        |
|     | CONCRETE - CAST-IN-PLACE    |                                                                         |                                                                    |                     |
|     | PRECAST PANEL               | CONCRETE                                                                | SEE ELEVATIONS DETAILS FOR<br>REVEAL PATTERNS)                     |                     |
| 1   | MASONRY-DRICK               | MODULAR BRICK                                                           | ORSEDAN NATTE                                                      | INTERSTATE          |
|     | METAL PANEL                 | 00086                                                                   | MATCH WINDOW WALL SYSTEM                                           |                     |
|     | MISONRY - OKST STONE        | 20° X P                                                                 | SMDOTH COLOR BUFF                                                  | HERITAGE DAST STONE |
|     | METAL PANEL                 | D4D ALLMINUM                                                            | MK30                                                               | MORN METRIX         |
|     | METAL PANEL - HORIZONTAL    | 22 GA GAVALUME                                                          | MI 10 ASCOT WHITE                                                  | MORIN MATRIX        |
|     | METAL PANEL - VERTICAL      | 22 GA GAVALUME                                                          | MK 10 MEDIUM GRAY                                                  | MORN MATRIX         |
|     | PREFINSH METAL COPING       | 34 G GALVANIZED 3 PIECE<br>COUNTER FLAGHING & 23 G<br>CONTINUOUS GLEATS | KYNAR FINSH-COLOR 1                                                |                     |
| 10  | PREFINGH METAL COPING       | 34 G GALVANIZED 2 PIECE<br>COUNTER FLASHING & 22 G<br>CONTINUOUS GLEATS | KYNAR FINSH-COLOR 2                                                |                     |
| 1   | METAL PANEL - CANOPY        |                                                                         |                                                                    |                     |
| 2   | METAL - ALLMINEM            | ALLMINUM                                                                |                                                                    |                     |
| 13  | METAL PANEL WOOD            | SOFFIT WOOD GRAIN                                                       | MHOGANY 192311 PV GROOVE                                           | LONGBOARD           |
| 4   | NOT LISED                   | -                                                                       | +                                                                  | -                   |
| 5   | NOT LISED                   |                                                                         | +                                                                  |                     |
| 16  | RALING BALCONY GLASS        | GLASS RALING                                                            | GAR-RETOP RAIL 10"<br>TEMPERED GLASS WHERE<br>REQ'D FOR WIND LOADS | GRECO               |
| 7   | WINDOW                      | ALIM PUNCH                                                              | TR-2510, TR-2800, TR-2810                                          | CAWNEER TRACO       |
|     | STOREFRONT GLAZING SYSTEM   | GLASS & ALLM FRAMING                                                    | VERSAGLAZE 65V61T                                                  | KAWNEER TRIFAB      |
| 9   | CONTROL JOINT               | _                                                                       |                                                                    |                     |
| 20  | SOUPPER                     | PRE FINISHED METAL                                                      | +                                                                  | -                   |
|     | NOT LISED                   | -                                                                       | 6                                                                  |                     |
| 2   | RALING-ORNAMENTAL PAINTING  | STEEL.                                                                  | SEE CIVIL DRAWINGS                                                 |                     |
| 10  | NOT LISED                   |                                                                         |                                                                    |                     |
| ×   | METAL SOFFIT                |                                                                         | 1                                                                  |                     |
| 8   | OVERHEAD DOOR               |                                                                         | MODEL 3085 GLASS & CLEAR AND<br>ALUM.                              | 004)                |
| 16  | WINDOW WALL                 | ALLMINUM FULL-VIEW                                                      | TR-700 SERIES                                                      | KAWNEER TRACO       |
| 7   | PRE FARRICATED COLUMN COVER | ALIMINUM                                                                |                                                                    | FRY REGULET         |