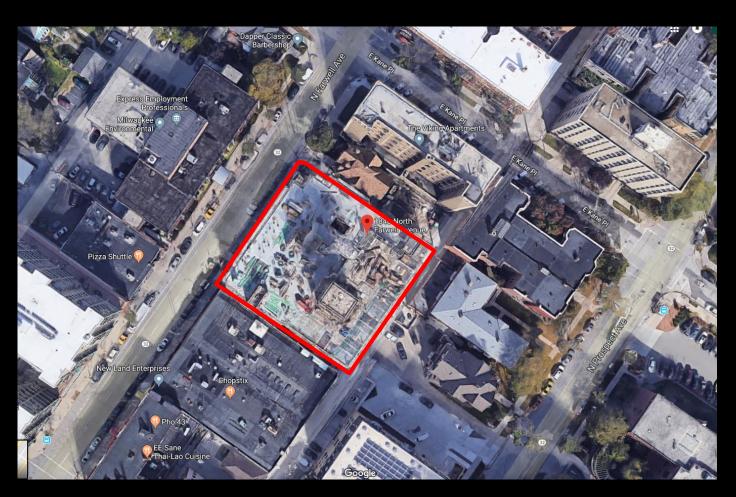

File No. 171723. Substitute resolution relating to a Minor Modification to the Detailed Planned Development known as 1840 North Farwell Avenue to allow the addition of a patio on the northwest side of the building and changes to door locations along Farwell Avenue to accommodate a restaurant use for the building currently under construction at 1840 North Farwell Avenue, on the east side of North Farwell Avenue, south of East Kane Place, in the 3<sup>rd</sup> Aldermanic District.

#### File No. 171723. Site Context Photos.

View southwest from N. Farwell Ave. and E. Kane Place

Aerial view east from N. Oakland Avenue

View northeast on N. Farwell Avenue

A200 - OVERALL PLAN

| MATERIAL LIST |                             |                                                                          |                                                                    |                                 |  |
|---------------|-----------------------------|--------------------------------------------------------------------------|--------------------------------------------------------------------|---------------------------------|--|
| 00E           | MATERIAL                    | MATERIAL.                                                                | DESCRIPTION                                                        | BASIS OF DESIGN<br>MANUFACTURER |  |
| _             | CONCRETE - CAST-IN PLACE    | _                                                                        | -                                                                  |                                 |  |
|               | PRECAST PANEL               | COMORETE                                                                 | SEE ELEVATIONS (DETAILS FOR<br>REVISAL PATTERNS)                   |                                 |  |
|               | MAGONRY - BRICK             | MODULAR BRICK                                                            | ORSIDIAN WATTE                                                     | NTERSTATE                       |  |
|               | METAL PANEL                 | DOORS                                                                    | MATCH WINDOW WALL SYSTEM                                           |                                 |  |
|               | WASONRY - CAST STONE        | 32° X 8°                                                                 | SMOOTH COLOR BUFF                                                  | HERITAGE CAST STONE             |  |
|               | METAL PANEL                 | 040 ALUMNUM                                                              | MX 3.0                                                             | MORIN MATRIX                    |  |
|               | METAL PANEL - HORIZONTAL    | 22 GA GAVALUNE                                                           | MX 1.0 ASCOT WHITE                                                 | MORIN MATRIX                    |  |
| _             | METAL PANEL - VERTICAL      | 22 GA GAVALUNE                                                           | MIC 1.0 MEDIUM GRAY                                                | MORIN MATRIX                    |  |
|               | PREFINISH METAL COPING      | 2M G GALVANIZED 2 PIECE<br>COUNTER FLASHING & 22 G<br>CONTINUOUS CLEATS  | IONAR FINISH - COLOR 1                                             |                                 |  |
|               | PREFINGH METAL COPING       | 2N GIGAL VANIZED 2 PIECE<br>COUNTER FLASHING & 22 G<br>CONTINUOUS CLEATS | KYNAR FINSH - COLOR 2                                              |                                 |  |
|               | METAL PANEL - CANOPY        |                                                                          |                                                                    |                                 |  |
| _             | METAL - ALLMINIM            | ALUMNUM                                                                  |                                                                    |                                 |  |
|               | METAL PANEL WOOD            | SOFFIT WOOD GRAIN                                                        | MAHOGANY 122311 6" V GROOVE                                        | LONGBOARD                       |  |
| _             | NOTUSED                     |                                                                          | -                                                                  |                                 |  |
| _             | NOTUSED                     |                                                                          | -                                                                  |                                 |  |
|               | RAUNG BALCONY GLASS         | GLASS RALING                                                             | GAR RETOP RAIL 1/2*<br>TEMPERED GLASS WHERE<br>RECO FOR WIND LOADS | 98500                           |  |
|               | WNDOW                       | ALUM PUNCH                                                               | TR-2510 TR-2000 TR-2010                                            | KANNEER TRACO                   |  |
| _             | STOREFRONT GLAZING SYSTEM   | GLASS & ALUM FRAMENS                                                     | VERSAGLAZE 451451T                                                 | MANNEER TREAS                   |  |
|               | CONTROL JOINT               |                                                                          |                                                                    | _                               |  |
| _             | SOUPPER                     | PRE FINSHED METAL                                                        | -                                                                  |                                 |  |
| =             | NOTUSED                     |                                                                          | -                                                                  |                                 |  |
| _             | RALING ORNAMENTAL PAINTING  | STER.                                                                    | SEE CIVIL DRAWINGS                                                 |                                 |  |
|               | NOTUSED                     |                                                                          |                                                                    |                                 |  |
|               | METAL SOFFIT                |                                                                          | T                                                                  |                                 |  |
|               | OVERHEAD DOOR               |                                                                          | MODEL 2005 GLASS & CLEAR AND<br>ALLM.                              | (80)                            |  |
|               | WINDOWWALL                  | ALUMNUM RULL VIDW                                                        | TR-786 SERIES                                                      | KANNEER TRACO                   |  |
| _             | PRE FAGRICATED COLUMN COVER | ALUMNUM                                                                  |                                                                    | FRYREALET                       |  |