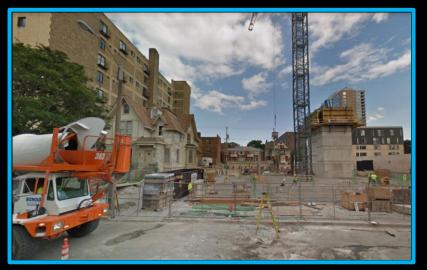

File No. 171723. Substitute resolution relating to a Minor Modification to the Detailed Planned Development known as 1840 North Farwell Avenue to allow the addition of a patio on the northwest side of the building and changes to door locations along Farwell Avenue to accommodate a restaurant use for the building currently under construction at 1840 North Farwell Avenue, on the east side of North Farwell Avenue, south of East Kane Place, in the 3<sup>rd</sup> Aldermanic District.

#### File No. 171723. Site Context Photos.

View southwest from N. Farwell Ave. and E. Kane Place

Aerial view east from N. Oakland Avenue

View northeast on N. Farwell Avenue

A200 - OVERALL PLAN

| MATERIAL LIST |                             |                                                                          |                                                                    |                                 |  |
|---------------|-----------------------------|--------------------------------------------------------------------------|--------------------------------------------------------------------|---------------------------------|--|
| 00E           | MATERIAL                    | MATERIAL.                                                                | DESCRIPTION                                                        | BASIS OF DESIGN<br>MANUFACTURER |  |
| _             | CONCRETE - CAST-IN PLACE    | _                                                                        | -                                                                  |                                 |  |
|               | PRECAST PANEL               | COMORETE                                                                 | SEE ELEVATIONS (DETAILS FOR<br>REVISAL PATTERNS)                   |                                 |  |
|               | MAGONRY - BRICK             | MODULAR BRICK                                                            | ORSIDIAN WATTE                                                     | NTERSTATE                       |  |
|               | METAL PANEL                 | DOORS                                                                    | MATCH WINDOW WALL SYSTEM                                           |                                 |  |
|               | WASONRY - CAST STONE        | 32° X 8°                                                                 | SMOOTH COLOR BUFF                                                  | HERITAGE CAST STONE             |  |
|               | METAL PANEL                 | 040 ALUMNUM                                                              | MX 3.0                                                             | MORIN MATRIX                    |  |
|               | METAL PANEL - HORIZONTAL    | 22 GA GAVALUNE                                                           | MX 1.0 ASCOT WHITE                                                 | MORIN MATRIX                    |  |
| _             | METAL PANEL - VERTICAL      | 22 GA GAVALUNE                                                           | MIC 1.0 MEDIUM GRAY                                                | MORIN MATRIX                    |  |
|               | PREFINISH METAL COPING      | 2M G GALVANIZED 2 PIECE<br>COUNTER FLASHING & 22 G<br>CONTINUOUS CLEATS  | IONAR FINISH - COLOR 1                                             |                                 |  |
|               | PREFINGH METAL COPING       | 2N GIGAL VANIZED 2 PIECE<br>COUNTER FLASHING & 22 G<br>CONTINUOUS CLEATS | KYNAR FINSH - COLOR 2                                              |                                 |  |
|               | METAL PANEL - CANOPY        |                                                                          |                                                                    |                                 |  |
| _             | METAL - ALLMINIM            | ALUMNUM                                                                  |                                                                    |                                 |  |
|               | METAL PANEL WOOD            | SOFFIT WOOD GRAIN                                                        | MAHOGANY 122311 6" V GROOVE                                        | LONGBOARD                       |  |
| _             | NOTUSED                     |                                                                          | -                                                                  |                                 |  |
| _             | NOTUSED                     |                                                                          | -                                                                  |                                 |  |
|               | RAUNG BALCONY GLASS         | GLASS RALING                                                             | GAR RETOP RAIL 1/2*<br>TEMPERED GLASS WHERE<br>RECO FOR WIND LOADS | 98500                           |  |
|               | WNDOW                       | ALUM PUNCH                                                               | TR-2510 TR-2000 TR-2010                                            | KANNEER TRACO                   |  |
| _             | STOREFRONT GLAZING SYSTEM   | GLASS & ALUM FRAMENS                                                     | VERSAGLAZE 451451T                                                 | MANNEER TREAS                   |  |
|               | CONTROL JOINT               |                                                                          |                                                                    | _                               |  |
| _             | SOUPPER                     | PRE FINSHED METAL                                                        | -                                                                  |                                 |  |
| =             | NOTUSED                     |                                                                          | -                                                                  |                                 |  |
| _             | RALING ORNAMENTAL PAINTING  | STER.                                                                    | SEE CIVIL DRAWINGS                                                 |                                 |  |
|               | NOTUSED                     |                                                                          |                                                                    |                                 |  |
|               | METAL SOFFIT                |                                                                          | T                                                                  |                                 |  |
|               | OVERHEAD DOOR               |                                                                          | MODEL 2005 GLASS & CLEAR AND<br>ALLM.                              | (80)                            |  |
|               | WINDOWWALL                  | ALUMNUM RULL VIDW                                                        | TR-786 SERIES                                                      | KANNEER TRACO                   |  |
| _             | PRE FAGRICATED COLUMN COVER | ALUMNUM                                                                  |                                                                    | FRYREALET                       |  |