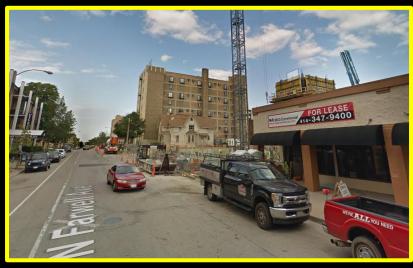

File No. 171723. Substitute resolution relating to a Minor Modification to the Detailed Planned Development known as 1840 North Farwell Avenue to allow the addition of a patio on the northwest side of the building and changes to door locations along Farwell Avenue to accommodate a restaurant use for the building currently under construction at 1840 North Farwell Avenue, on the east side of North Farwell Avenue, south of East Kane Place, in the 3<sup>rd</sup> Aldermanic District.

#### File No. 171723. Site Context Photos.

View southwest from N. Farwell Ave. and E. Kane Place

Aerial view east from N. Oakland Avenue

View northeast on N. Farwell Avenue

A200 - OVERALL PLAN

| MATERIAL LIST |                             |                                                                          |                                                                    |                                 |  |
|---------------|-----------------------------|--------------------------------------------------------------------------|--------------------------------------------------------------------|---------------------------------|--|
| 00E           | MATERIAL                    | MATERIAL.                                                                | DESCRIPTION                                                        | BASIS OF DESIGN<br>MANUFACTURER |  |
| _             | CONCRETE - CAST-IN PLACE    | _                                                                        | -                                                                  |                                 |  |
|               | PRECAST PANEL               | COMORETE                                                                 | SEE ELEVATIONS (DETAILS FOR<br>REVISAL PATTERNS)                   |                                 |  |
|               | MAGONRY - BRICK             | MODULAR BRICK                                                            | ORSIDIAN WATTE                                                     | NTERSTATE                       |  |
|               | METAL PANEL                 | DOORS                                                                    | MATCH WINDOW WALL SYSTEM                                           |                                 |  |
|               | WASONRY - CAST STONE        | 32° X 8°                                                                 | SMOOTH COLOR BUFF                                                  | HERITAGE CAST STONE             |  |
|               | METAL PANEL                 | 040 ALUMNUM                                                              | MX 3.0                                                             | MORIN MATRIX                    |  |
|               | METAL PANEL - HORIZONTAL    | 22 GA GAVALUNE                                                           | MX 1.0 ASCOT WHITE                                                 | MORIN MATRIX                    |  |
| _             | METAL PANEL - VERTICAL      | 22 GA GAVALUNE                                                           | MIC 1.0 MEDIUM GRAY                                                | MORIN MATRIX                    |  |
|               | PREFINISH METAL COPING      | 2M G GALVANIZED 2 PIECE<br>COUNTER FLASHING & 22 G<br>CONTINUOUS CLEATS  | IONAR FINISH - COLOR 1                                             |                                 |  |
|               | PREFINGH METAL COPING       | 2N GIGAL VANIZED 2 PIECE<br>COUNTER FLASHING & 22 G<br>CONTINUOUS CLEATS | KYNAR FINSH - COLOR 2                                              |                                 |  |
|               | METAL PANEL - CANOPY        |                                                                          |                                                                    |                                 |  |
| _             | METAL - ALLMINIM            | ALUMNUM                                                                  |                                                                    |                                 |  |
|               | METAL PANEL WOOD            | SOFFIT WOOD GRAIN                                                        | MAHOGANY 122311 6" V GROOVE                                        | LONGBOARD                       |  |
| _             | NOTUSED                     |                                                                          | -                                                                  |                                 |  |
| _             | NOTUSED                     |                                                                          | -                                                                  |                                 |  |
|               | RAUNG BALCONY GLASS         | GLASS RALING                                                             | GAR RETOP RAIL 1/2*<br>TEMPERED GLASS WHERE<br>RECO FOR WIND LOADS | 98500                           |  |
|               | WNDOW                       | ALUM PUNCH                                                               | TR-2510 TR-2000 TR-2010                                            | KANNEER TRACO                   |  |
| _             | STOREFRONT GLAZING SYSTEM   | GLASS & ALUM FRAMENS                                                     | VERSAGLAZE 451451T                                                 | MANNEER TREAS                   |  |
|               | CONTROL JOINT               |                                                                          |                                                                    | _                               |  |
| _             | SOUPPER                     | PRE FINSHED METAL                                                        | -                                                                  |                                 |  |
| =             | NOTUSED                     |                                                                          | -                                                                  |                                 |  |
| _             | RALING ORNAMENTAL PAINTING  | STER.                                                                    | SEE CIVIL DRAWINGS                                                 |                                 |  |
|               | NOTUSED                     |                                                                          |                                                                    |                                 |  |
|               | METAL SOFFIT                |                                                                          | T                                                                  |                                 |  |
|               | OVERHEAD DOOR               |                                                                          | MODEL 2005 GLASS & CLEAR AND<br>ALLM.                              | (80)                            |  |
|               | WINDOWWALL                  | ALUMNUM RULL VIDW                                                        | TR-786 SERIES                                                      | KANNEER TRACO                   |  |
| _             | PRE FAGRICATED COLUMN COVER | ALUMNUM                                                                  |                                                                    | FRYREALET                       |  |