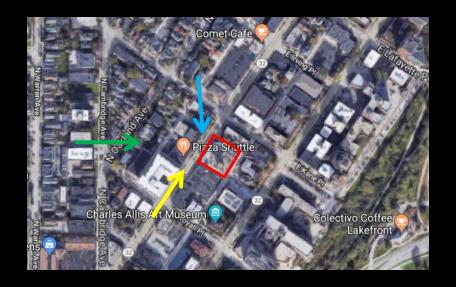

File No. 171723. Substitute resolution relating to a Minor Modification to the Detailed Planned Development known as 1840 North Farwell Avenue to allow the addition of a patio on the northwest side of the building and changes to door locations along Farwell Avenue to accommodate a restaurant use for the building currently under construction at 1840 North Farwell Avenue, on the east side of North Farwell Avenue, south of East Kane Place, in the 3<sup>rd</sup> Aldermanic District.

#### File No. 171723. Site Context Photos.

View southwest from N. Farwell Ave. and E. Kane Place

Aerial view east from N. Oakland Avenue

View northeast on N. Farwell Avenue

A200 - OVERALL PLAN

| MATERIAL LIST |                             |                                                                          |                                                                    |                                 |  |
|---------------|-----------------------------|--------------------------------------------------------------------------|--------------------------------------------------------------------|---------------------------------|--|
| 00E           | MATERIAL                    | MATERIAL.                                                                | DESCRIPTION                                                        | BASIS OF DESIGN<br>MANUFACTURER |  |
| _             | CONCRETE - CAST-IN PLACE    | _                                                                        | -                                                                  |                                 |  |
|               | PRECAST PANEL               | COMORETE                                                                 | SEE ELEVATIONS (DETAILS FOR<br>REVISAL PATTERNS)                   |                                 |  |
|               | MAGONRY - BRICK             | MODULAR BRICK                                                            | ORSIDIAN WATTE                                                     | NTERSTATE                       |  |
|               | METAL PANEL                 | DOORS                                                                    | MATCH WINDOW WALL SYSTEM                                           |                                 |  |
|               | WASONRY - CAST STONE        | 32° X 8°                                                                 | SMOOTH COLOR BUFF                                                  | HERITAGE CAST STONE             |  |
|               | METAL PANEL                 | 040 ALUMNUM                                                              | MX 3.0                                                             | MORIN MATRIX                    |  |
|               | METAL PANEL - HORIZONTAL    | 22 GA GAVALUNE                                                           | MX 1.0 ASCOT WHITE                                                 | MORIN MATRIX                    |  |
| _             | METAL PANEL - VERTICAL      | 22 GA GAVALUNE                                                           | MIC 1.0 MEDIUM GRAY                                                | MORIN MATRIX                    |  |
|               | PREFINISH METAL COPING      | 2M G GALVANIZED 2 PIECE<br>COUNTER FLASHING & 22 G<br>CONTINUOUS CLEATS  | IONAR FINISH - COLOR 1                                             |                                 |  |
|               | PREFINGH METAL COPING       | 2N GIGAL VANIZED 2 PIECE<br>COUNTER FLASHING & 22 G<br>CONTINUOUS CLEATS | KYNAR FINSH - COLOR 2                                              |                                 |  |
|               | METAL PANEL - CANOPY        |                                                                          |                                                                    |                                 |  |
| _             | METAL - ALLMINIM            | ALUMNUM                                                                  |                                                                    |                                 |  |
|               | METAL PANEL WOOD            | SOFFIT WOOD GRAIN                                                        | MAHOGANY 122311 6" V GROOVE                                        | LONGBOARD                       |  |
| _             | NOTUSED                     |                                                                          | -                                                                  |                                 |  |
| _             | NOTUSED                     |                                                                          | -                                                                  |                                 |  |
|               | RAUNG BALCONY GLASS         | GLASS RALING                                                             | GAR RETOP RAIL 1/2*<br>TEMPERED GLASS WHERE<br>RECO FOR WIND LOADS | 98500                           |  |
|               | WNDOW                       | ALUM PUNCH                                                               | TR-2510 TR-2000 TR-2010                                            | KANNEER TRACO                   |  |
| _             | STOREFRONT GLAZING SYSTEM   | GLASS & ALUM FRAMENS                                                     | VERSAGLAZE 451451T                                                 | MANNEER TREAS                   |  |
|               | CONTROL JOINT               |                                                                          |                                                                    | _                               |  |
| _             | SOUPPER                     | PRE FINSHED METAL                                                        | -                                                                  |                                 |  |
| =             | NOTUSED                     |                                                                          | -                                                                  |                                 |  |
| _             | RALING ORNAMENTAL PAINTING  | STER.                                                                    | SEE CIVIL DRAWINGS                                                 |                                 |  |
|               | NOTUSED                     |                                                                          |                                                                    |                                 |  |
|               | METAL SOFFIT                |                                                                          | T                                                                  |                                 |  |
|               | OVERHEAD DOOR               |                                                                          | MODEL 2005 GLASS & CLEAR AND<br>ALLM.                              | (80)                            |  |
|               | WINDOWWALL                  | ALUMNUM RULL VIDW                                                        | TR-786 SERIES                                                      | KANNEER TRACO                   |  |
| _             | PRE FAGRICATED COLUMN COVER | ALUMNUM                                                                  |                                                                    | FRYREALET                       |  |