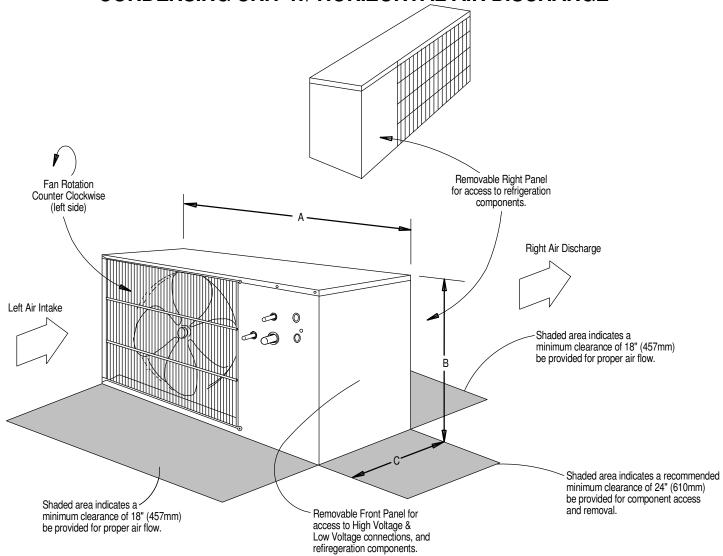

## **LIEBERT PFH**

# CABINET DIMENSIONAL DATA CONDENSING UNIT W/ HORIZONTAL AIR DISCHARGE

| MODEL NUMBERS |           | DIMENSIONAL DATA IN. (mm) |              |          | MODULE WEIGHT  |
|---------------|-----------|---------------------------|--------------|----------|----------------|
| 60 HZ         | 50HZ      | Α                         | В            | С        | lbs. (kg) net. |
| PFH014A-L     | NA        |                           |              |          |                |
| PFH020A-L     | NA        | 40 (1016)                 | 23 1/2 (597) | 18 (457) | 200 (91)       |
| PFH027A-L     | NA        |                           |              |          |                |
| PFH027A-H     | NA        | 48 (1219)                 | 31 (787)     | 18 (457) | 241 (109)      |
| PFHZ27A-L     | NA        |                           |              |          |                |
| PFH037A-L     | PFH036A-L |                           |              |          |                |
| PFH042A-L     | PFH041A-L |                           |              |          |                |
| PFH037A-H     | PFH036A-H | 53 (1343)                 | 36 1/4 (918) | 18 (457) | 351 (159)      |
| PFHZ37A-L     | PFHZ36A-L |                           |              |          |                |
| PFH042A-H     | PFH041A-H |                           |              |          |                |
| PFHZ42A-L     | PFHZ41A-L |                           |              |          |                |
| PFH067A-L     | PFH066A-L |                           |              |          |                |

DPN004418 Page :1 /1

REV: 1 REV DATE: 12/17