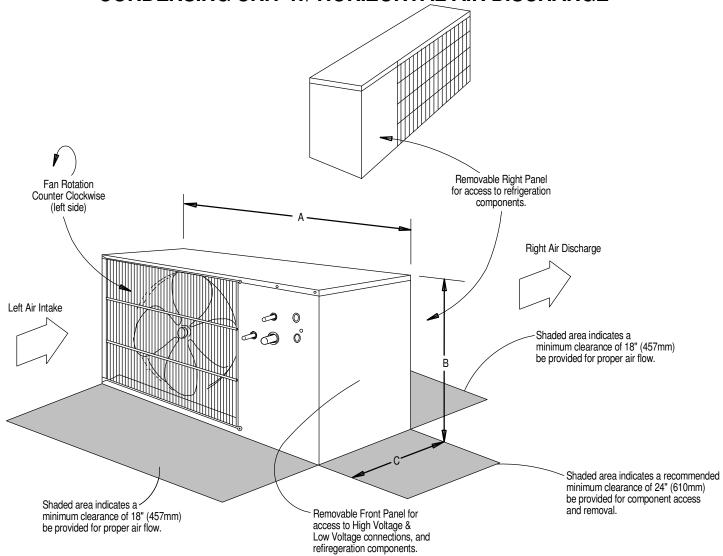

## **LIEBERT PFH**

# CABINET DIMENSIONAL DATA CONDENSING UNIT W/ HORIZONTAL AIR DISCHARGE

| MODEL NUMBERS |           | DIMENSIONAL DATA IN. (mm) |              |          | MODULE WEIGHT  |
|---------------|-----------|---------------------------|--------------|----------|----------------|
| 60 HZ         | 50HZ      | Α                         | В            | С        | lbs. (kg) net. |
| PFH014A-L     | NA        |                           |              |          |                |
| PFH020A-L     | NA        | 40 (1016)                 | 23 1/2 (597) | 18 (457) | 200 (91)       |
| PFH027A-L     | NA        |                           |              |          |                |
| PFH027A-H     | NA        |                           |              |          |                |
| PFHZ27A-L     | NA        | 48 (1219)                 | 31 (787)     | 18 (457) | 241 (109)      |
| PFH037A-L     | PFH036A-L | 40 (1219)                 | 31 (707)     | 10 (437) | 241 (109)      |
| PFH042A-L     | PFH041A-L |                           |              |          |                |
| PFH037A-H     | PFH036A-H |                           |              |          |                |
| PFHZ37A-L     | PFHZ36A-L |                           |              |          |                |
| PFH042A-H     | PFH041A-H | 53 (1343)                 | 36 1/4 (918) | 18 (457) | 351 (159)      |
| PFHZ42A-L     | PFHZ41A-L |                           |              |          |                |
| PFH067A-L     | PFH066A-L |                           |              |          |                |

DPN004418 Page :1 /1

REV: 1 REV DATE: 12/17