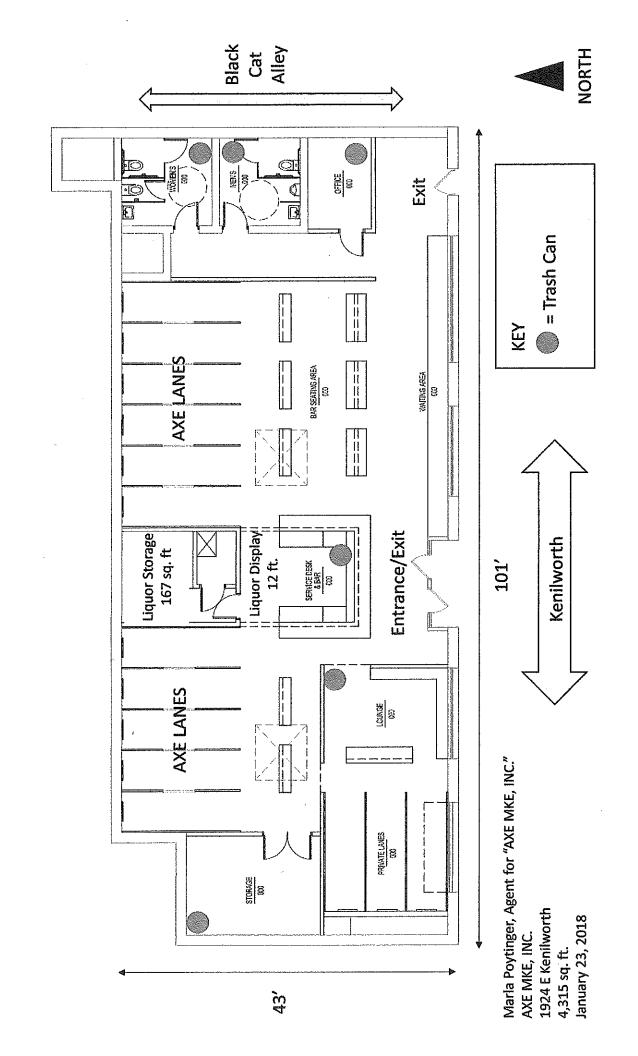

| App :                                                                           |                                                                                           |                                           |  |

Check if only PEP (must be heard w/in 60 days) Granted License #\_\_\_\_\_





### CITY OF MILWAUKEE OFFICE OF THE CITY CLERK

Thursday, February 22, 2018

#### COMMITTEE MEETING NOTICE

AD 03

WILLIAM J STACE

2844-46 N OAKLAND Av

MILWAUKEE, WI 53211

You are requested to attend a hearing which is to be held in Room 301-B, Third Floor, City Hall on:

### Tuesday, March 06, 2018 at 09:30 AM

Regarding:

Your Class B Tavern, Public Entertainment Prender, and Center for the Visual and Performing Arts License Renewal Applications for "THE MIRAMAR THEAT "at 2844-46 N OAKLAND Av.

There is a possibility that your application may be denied for one or more of the following reasons: The recommendation of the committee regarding the application shall be based on evidence presented at the hearing. Per MCO 85-4-4, unless otherwise specified in the code, probative evidence