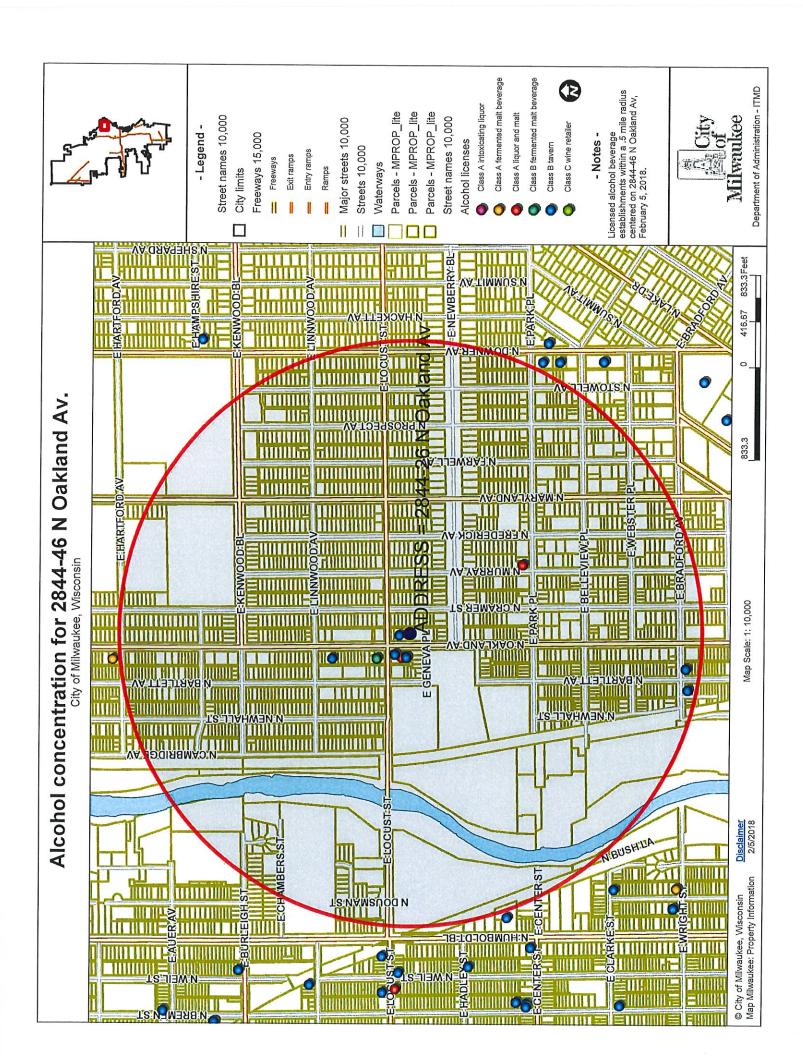

|

\*People 21 years of age and older will wear a wrist band, which is a different color every night.

<sup>\*</sup>Security monitors the crowd during the event

<sup>\*</sup>Owner has worked with MPD in the past, and is in contact with Code RED supervisor Sgt Ackley if problems occur.



| Licensed alcohol beverage                          | Licensed alcohol beverage establishments within a .5 mile radius centered on 2844-46 N Oaki | lus centered on 2844-46 N Oaklar | and Av, February 5, 2018.