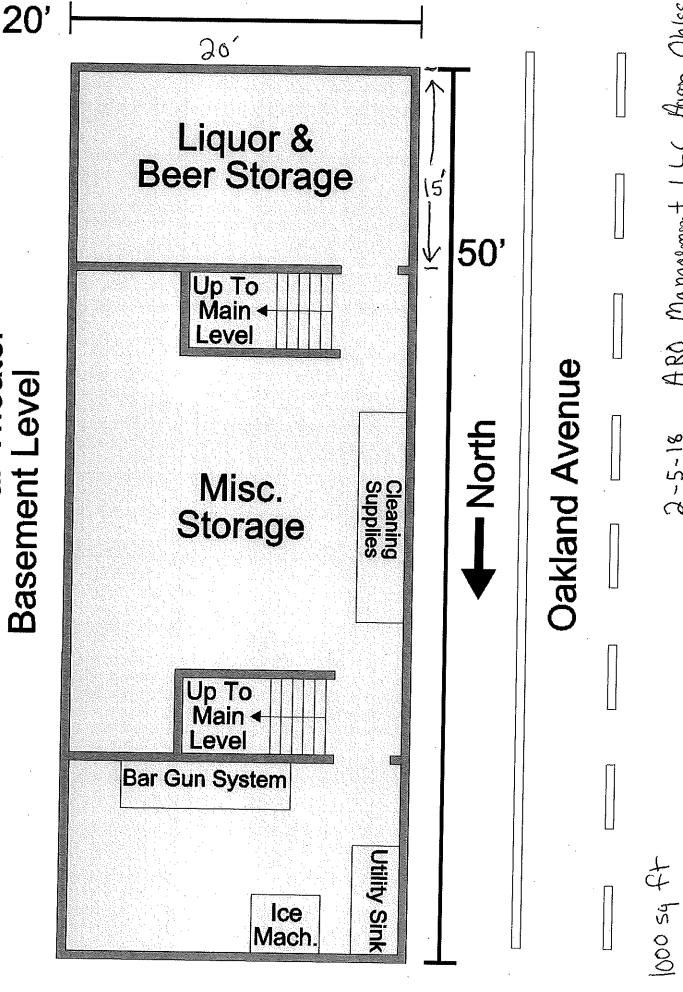

% or more Shareholder (If there are no 20% or more shareholders, Corporate Officer-print name/title and sign)                                                                                                                                                                               |

Office Use Only:

Initials\_\_\_\_\_\_ Filed\_\_\_\_\_ App #\_\_\_\_\_

Jakland FUK

53202

Milwaukee, WI

タケー ナナアグ

Main Entrance нром — 20 苕 Stage Right Pub Box Office Art Gallery 3×8' Disp. Area (5' 1' × Mens Bathroom Main Bar × 7 2°2 Emergency Exit Ramp The Miramar Ground Level X = Security = Audience Seating Audience Standing Audience Standing ■ Garbage Can 110, Artist Green Room Sound Equipment Room Emergency Exit Emergency ( Exit Emergency< Exit

2-5-18

Milweshae

The Miramar Theater Basement Level



ARO Management LLC Paren Ohlsson

2-5-18

## The History



to its scheduled demolition.



Miramar Movie House, 1913



Oakland Theater, 1944



Fred Miller Theatre (Prior to Opening), 1954



Fred Miller Theatre, 1965



Fred Miller Theatre (Grand Opening), Jan 25 1955



Theatre East, 1970's



Metropole Theatre (after closing), 1983



Miramar Theatre, 2009



Miramar Theatre, 2017