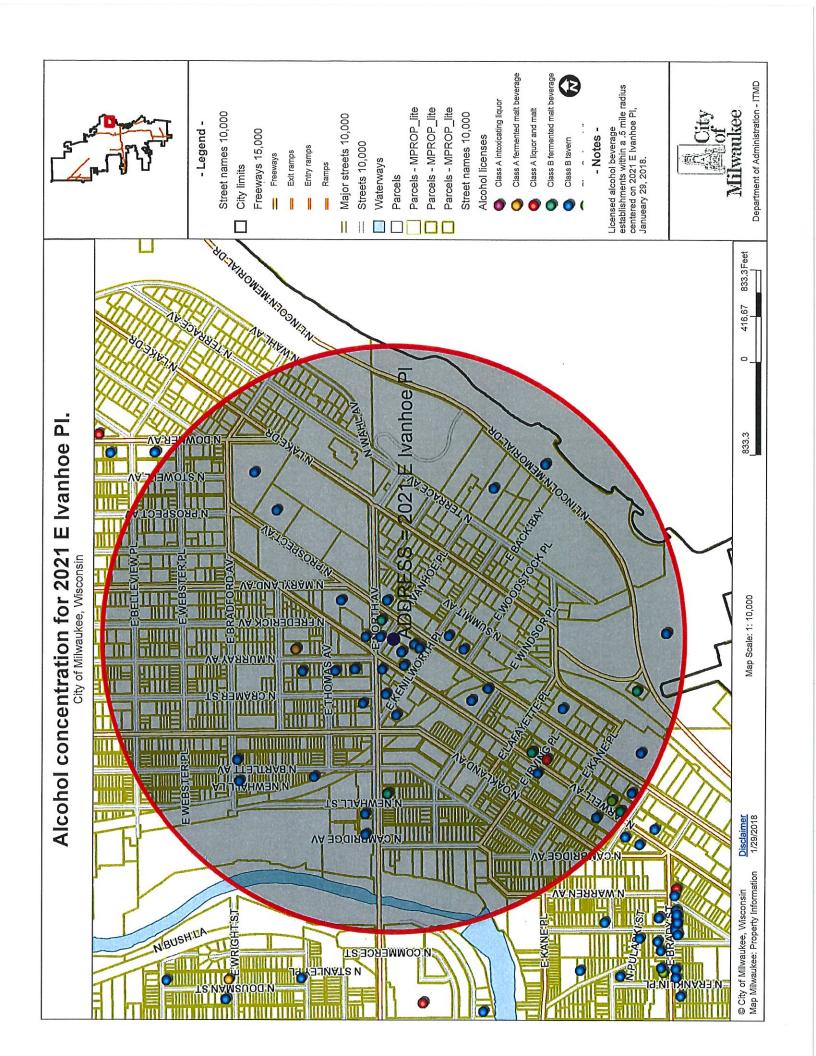

#### Tuesday, March 06, 2018 at 09:30 AM

Regarding:

Your Class B Tavern, Food Dealer, and Public Entertainment Premises License Applications Requesting Instrumental Musicians, Disc Jockey, Bands, Karaoke, Comedy Acts, Poetry Readings, Patron Contests, 10 Motion Pictures, and Interaction with Adoptable Cats as agent for "Sip & Purr LLC" for "Sip & Purr Cat Cafe" at 2021 E Ivanhoe Pl.

There is a possibility that your application may be denied for one or more of committee regarding the application shall be based on evidence presented at the hearing. Per MCO 85-2.7-4, probative evidence concerning whether or not a new license should be granted may be presented on the following subjects: whether or not the applicant meets the municipal requirements, the appropriateness of the location and premises where the licensed premises is to be located and whether use of the premises for the purposes or activities permitted by the license would tend to facilitate a public or private nuisance or create undesirable neighborhood problems such as disorderly patrons, unreasonably loud noise, litter, and excessive traffic and parking congestion. Probative evidence relating to these matters may be taken from the plan of operation submitted with the license application, if any, but shall not include the content of any music. Evidence regarding the fitness of the location of the premises to be maintained as the principal place of business, including but not limited to whether there is an overconcentration of businesses of the type for which the license is sought; whether the proposal is consistent with any pertinent neighborhood business or development plans, or the location's proximity to areas where children are typically present. The applicant's record in operating similarly licensed premises; and whether or not the applicant has been charged with or convicted of any felony, misdemeanor, municipal offense or other offense, the circumstances of which substantially relate to the activity to be permitted by the license being applied for or any other factor which reasonably relates to the public health, safety or welfare may also be considered. See attached police report or correspondence.