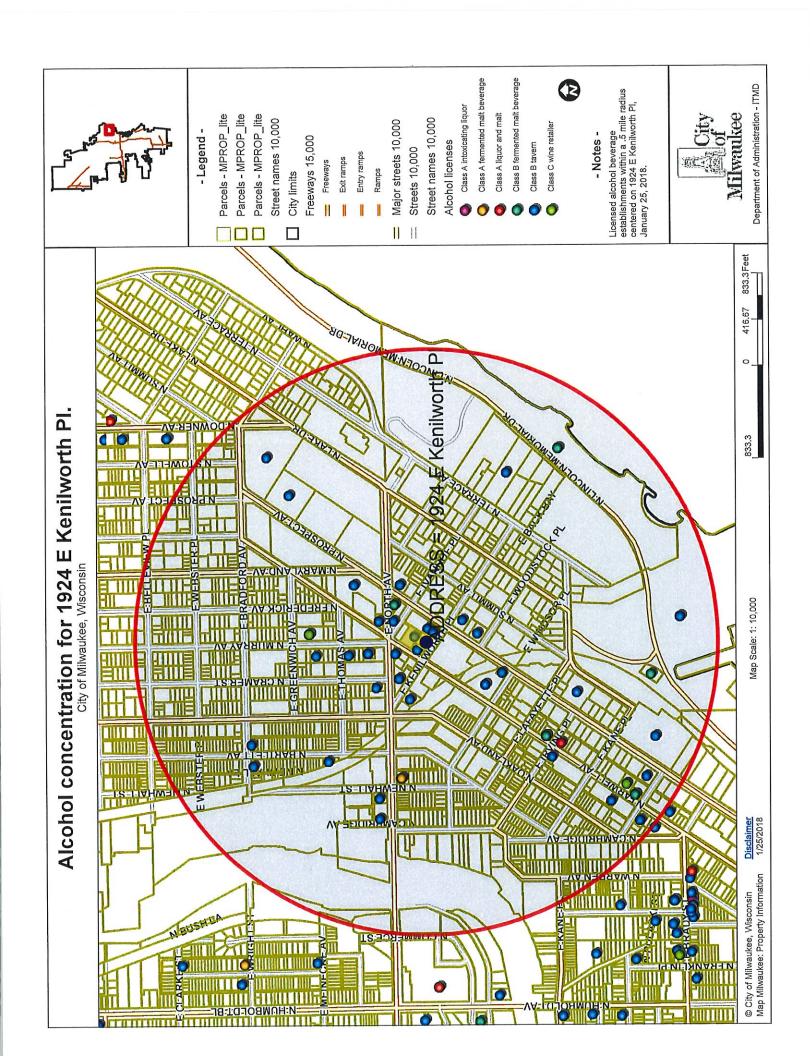

like headphones or earplugs will not be permitted.

#### 2. Handling the axe

- 1. Be aware of your surroundings and keep the axe blade close to you while moving.
- 2. Do not gesture with the axe or use it for any reason other than for demonstration purposes (Axe Masters) or sanctioned throwing (participants).
- 3. When retrieving the axe from the target, grab it by the handle as far away from the head as possible, in order to get the most leverage, and slowly wiggle it out of the wood.

#### 3. Sharpening

- 1. Use an angle grinder for basic sharpening.
- 2. Clamp the axe to a solid sharpening surface.
- 3. Always wear safety glasses.
- 4. Do not put the grinder down until the wheel has completely stopped moving.
- 5. Use a file for fine tuning, only push forward with the file on blade.



| License Summary