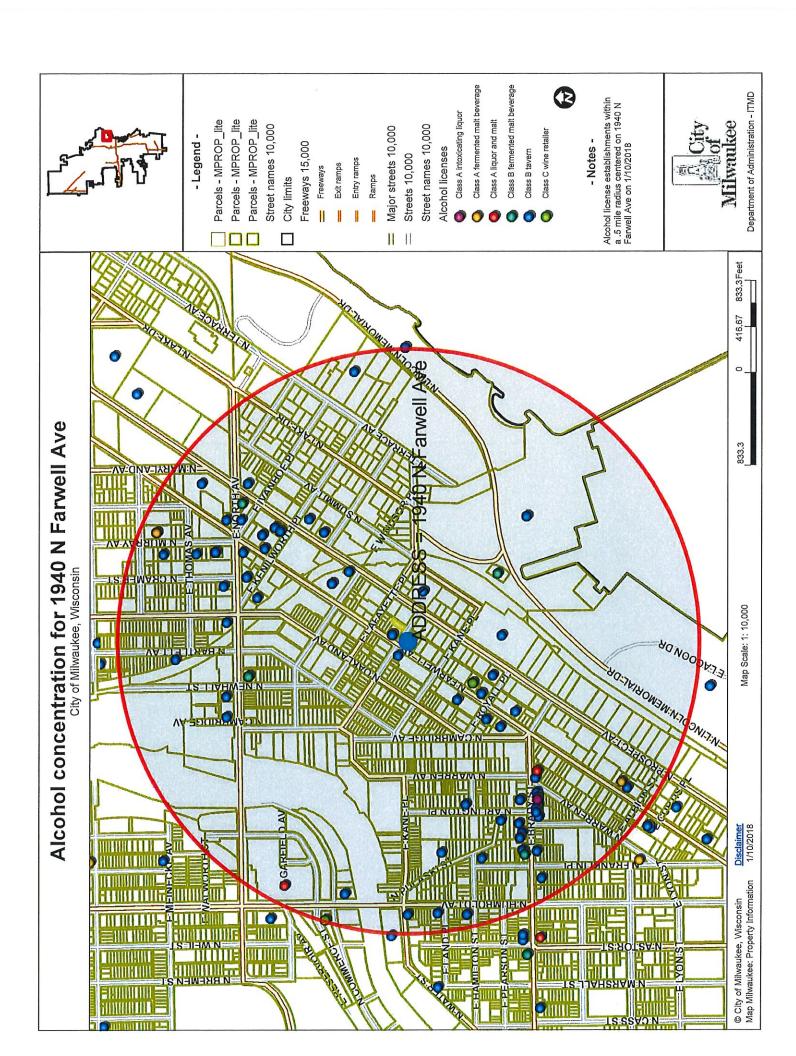

ons               |
|----------|----|----------------------|-----------------------------------------|
| Finding  | 1: | Not adjudicated***in | warrant status for failure to appear*** |
| _        | 2: | Not adjudicated***in | warrant status for failure to appear*** |
| Sentence |    | •                    |                                         |
| Date     | ×  | 09/02/2016           |                                         |
| Case     | 1: | 16046734             |                                         |
|          | 2: | 16046735             |                                         |
|          |    |                      | كا كا كا كا كا الله الله الله الله الله |

Applicant still has the above warrants that have not been taken care of from incident # 2.

**PREVIOUS PREMISE** 



| /2018      |  |
|------------|--|
| ₹          |  |
| ᅼ          |  |
| ö          |  |
| Š          |  |
| ≝          |  |
| ě          |  |
| 듵          |  |
| 940 N Farv |  |
| õ          |  |
| 94         |  |
| ä          |  |
| 5          |  |
| g          |  |
| 喜          |  |
| 6          |  |
| ဗ          |  |
| ₽.         |  |
| ĕ          |  |
| ie ra      |  |
| Ē          |  |
| 'n         |  |
| a          |  |
| Ē          |  |
| ₹          |  |
| ä          |  |
| e          |  |
| Ĕ          |  |
| 2          |  |
| ab         |  |
| 섫          |  |
| æ          |  |
| 55         |  |
| <u>8</u>   |  |
| ᇹ          |  |
| É          |  |
| 뜾          |  |
|            |  |

| Alcohol license establishments within a .5 mile radius centered on 1940 N Farwell Ave on 1/10