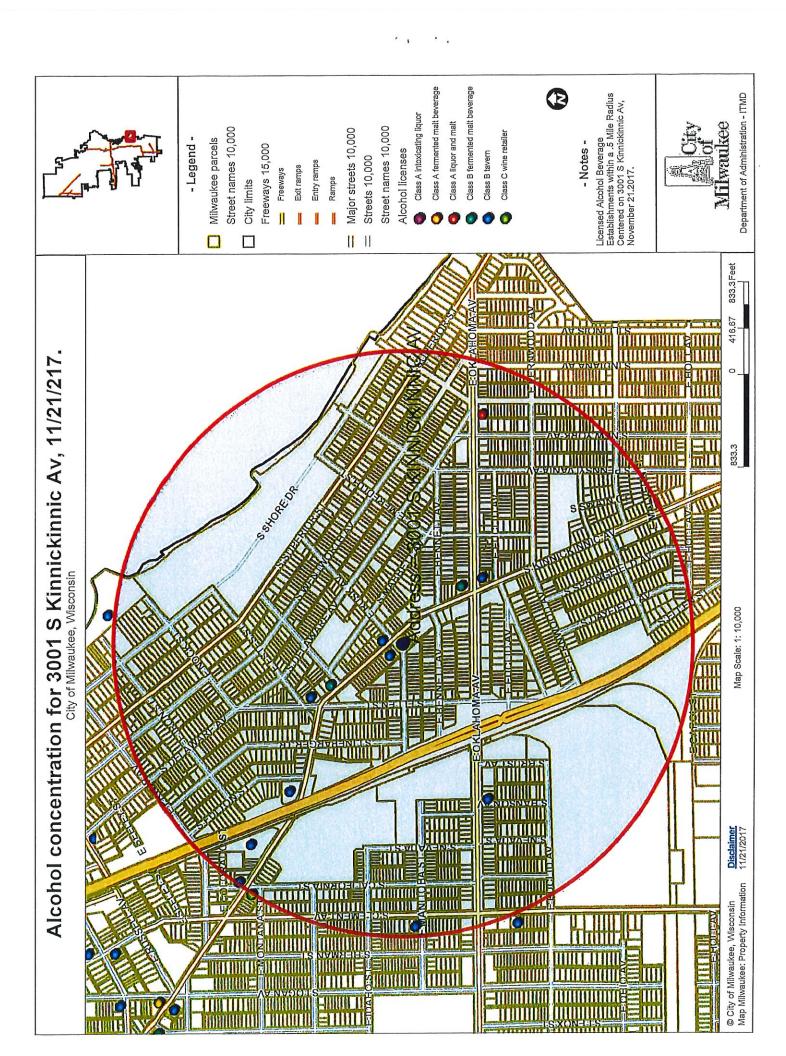

| Alcohol:                            |                                    | #:                                    |
|-------------------------------------|------------------------------------|---------------------------------------|
| Tobacco:                            | ☐Yes ☐No #:                        |                                       |
| Food:                               | ☐Yes ☐No #:                        |                                       |
| Extended Hours:                     | Yes No #:                          |                                       |
| Secondhand Dealer:                  | Yes No Type:                       | #:                                    |
| Other:                              | Yes No Type:                       | #:                                    |
| Other:                              | Yes No Type:                       | #:                                    |
| Exterior Survey:                    |                                    |                                       |
| 1. Is the area around the           | location clean? XYes               | $\neg$ No                             |
|                                     | cation? (Check all the a           |                                       |
| a. Park                             | 00020111 (0110 1111 1111 1111 1111 | F I "97                               |
| b. School                           |                                    |                                       |
| c. Youth Cent                       | er                                 |                                       |
| d. Church                           | 01                                 |                                       |
| •                                   | f so, how many 1                   |                                       |
| e. ⊠Tavern(s) II<br>f. ⊠Residential | . so, now many 1                   |                                       |
|                                     |                                    |                                       |
| g. Other busin                      | esses                              |                                       |
| h. Uother:                          |                                    | nto the interior MVag No              |
| 3. Can you see from the             | outside of the location in         | nto the interior Yes No               |
| 4. Can you see the emplo            | yees inside of the local           | ion from the outside Yes No           |
| 5. Are exterior windows             | free of signage Yes [              |                                       |
| 6. Is there a parking lot [         |                                    |                                       |
| 7. Is the parking lot clear         | n? ∐Yes ⊠No                        |                                       |
| 8. Off-Street parking               | Yes No                             |                                       |
|                                     | lit? Yes No N/A                    |                                       |
| 10. Valet ParkingYes                |                                    |                                       |
| a. Will this lot ha                 | ave a guard? Yes                   | No N/A                                |
| b. Will this lot ha                 | ave cameras? Tyes                  | No N/A                                |
| 11. Are there areas where           | a person could conceal             | themselves Yes No                     |
| 12. Is there exterior lighti        | ng? XYes No. Do                    | es it appears to be adequate ⊠Yes □No |
| 13. Exterior Payphone?              | ☐Yes ⊠No                           |                                       |
| 14. Are there No Loiterin           | g Signs posted? Yes                | No                                    |
| 15. Are there exterior sec          | urity cameras Yes                  | No How Many:                          |
| 16. Are the address numb            | ers prominently display            | ed and easy to see ⊠Yes ⊡No           |
| 10.110 010 00010 100000             | F 7 1 V                            | • —                                   |
| Camera Survey:                      |                                    |                                       |
| 17. Does this location have         | ve security cameras?               | Yes 🕅 No                              |
| 18. Are they in working of          | order? Tyes XNo                    | <u>k</u> x                            |
| 19. What format are the c           |                                    |                                       |
| a. Color                            | ☐Yes ☐No                           |                                       |
| b. Digital                          | Yes No                             |                                       |
| n 1 1                               | Yes No                             |                                       |
|                                     |                                    | NI/A                                  |
| 20. How long is footage s           |                                    | TALEX                                 |
| 21. Are there exterior can          |                                    |                                       |
| 22. Are there interior cam          | neras ☐Yes ☑No H                   | iow many.                             |
| 23. Do all employees kno            | w now to retrieve recor-           | ded digital images/footage? ☐Yes ☒No  |