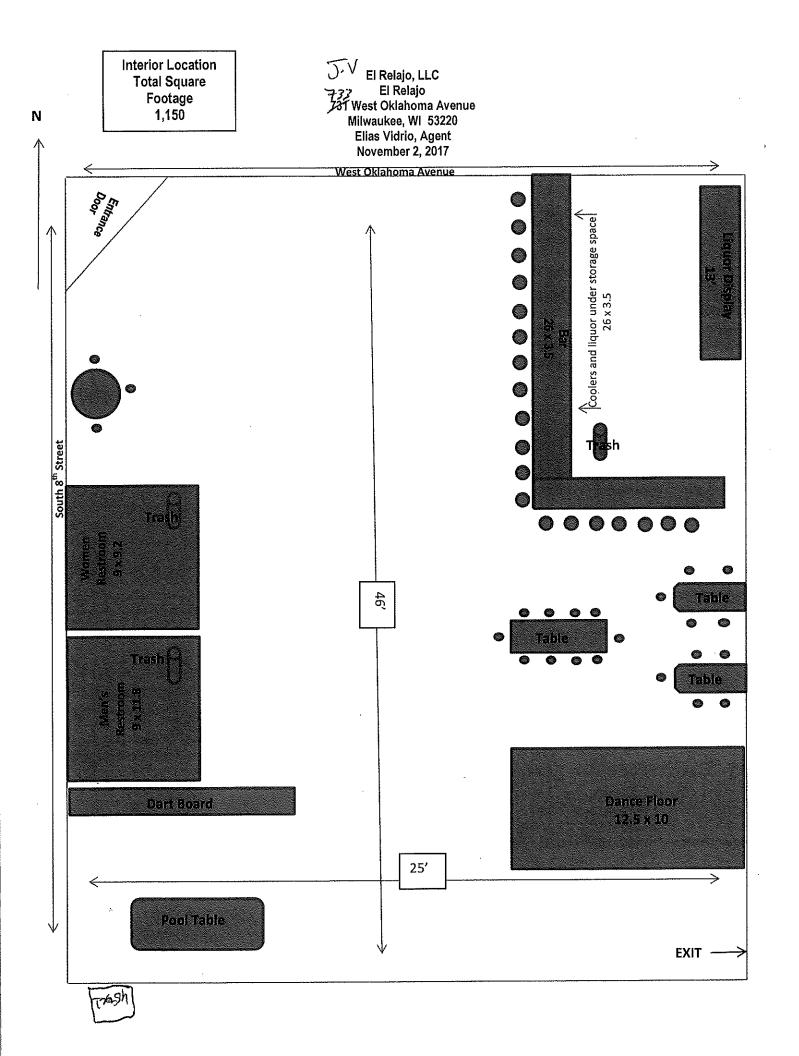

# City of Milwaukee Police Department 90-5-1.5 Crime Prevention Survey Tavern Inspection

| Name of Premise:<br>Address:<br>Phone:                          | El Relajo<br>733 W. Oklahoma Av.                                                                                    |                 |  |  |  |  |
|-----------------------------------------------------------------|---------------------------------------------------------------------------------------------------------------------|-----------------|--|--|--|--|
| Owner: Owner address: City State Zip: Owner Phone: Owner email: | Jose Santos<br>3573 S. 46 <sup>th</sup> St.<br>Greenfield, WI 53220<br>414-881-4277<br>josevidrio40@gmail.com       |                 |  |  |  |  |
| Licensee/Agent: Home Address: City State Zip: Phone: Email:     | Elias Vidrio<br>3448 S. 13 <sup>th</sup> St.<br>Milwaukee, WI 53215<br>414-419-3126                                 |                 |  |  |  |  |
| Preferred contact: Jos                                          | e Santos                                                                                                            |                 |  |  |  |  |
| Location currently op                                           | en: YES NO                                                                                                          |                 |  |  |  |  |
| Projected open date:                                            | January 2018                                                                                                        |                 |  |  |  |  |
| Day's open: S                                                   | M 🔲 T 🔲 W 🔲 Th 🔲 F 🔲 SA 🖂 ALL                                                                                       |                 |  |  |  |  |
| Hours of Operation:                                             | Sun: 4PM to 2AM Mon: 4PM to 12PM Tue: 4PM to 12PM Wed: 4PM to 12PM Thu: 4PM to 12PM Fri: 4PM to 2AM Sat: 4PM to 2AM | ∃24 hours ∏Y ⊠N |  |  |  |  |
| Premise Type:                                                   | ⊠Tavern/Bar □Restaurant □Other:                                                                                     |                 |  |  |  |  |
| Licenses currently he                                           | eld:                                                                                                                | •               |  |  |  |  |

I met with Jose Santos, the owner of the building and tavern and Elias Vidrio, who is the prospected licensee of El Relajo.

Mr. Santos recently purchased the building. Mr. Santos remodeled the tavern and rents two apartments above the tavern. He is looking to open the tavern as soon as possible after he is

granted his license. He stated he will be serving beer, wine and liquor and will not be serving food of any kind.

Mr. Santos walked us through the tavern. I observed no exterior or interiors cameras. He stated his plan is to install eight cameras outside and four cameras inside. He is waiting for the license before doing any further updates. He also plans on contracting Twin City Security. He will hire one security guard every day of the week from 8:00pm to 2:00am. He also stated he will be updating and adding more exterior lighting around the building.