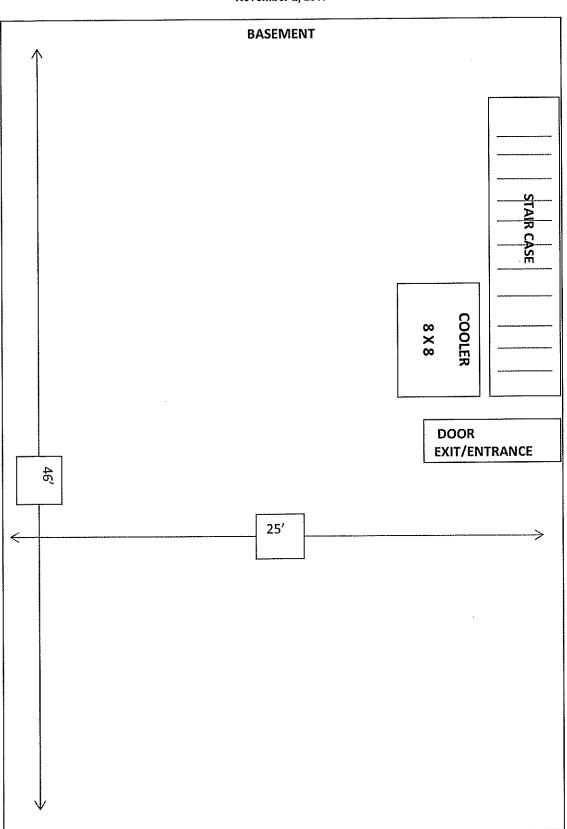

# City of Milwaukee Police Department 90-5-1.5 Crime Prevention Survey Tavern Inspection

| Name of Premise:<br>Address:<br>Phone:                          | El Relajo<br>733 W. Oklahoma Av.                                                                                    |                 |  |  |  |  |
|-----------------------------------------------------------------|---------------------------------------------------------------------------------------------------------------------|-----------------|--|--|--|--|
| Owner: Owner address: City State Zip: Owner Phone: Owner email: | Jose Santos<br>3573 S. 46 <sup>th</sup> St.<br>Greenfield, WI 53220<br>414-881-4277<br>josevidrio40@gmail.com       |                 |  |  |  |  |
| Licensee/Agent: Home Address: City State Zip: Phone: Email:     | Elias Vidrio<br>3448 S. 13 <sup>th</sup> St.<br>Milwaukee, WI 53215<br>414-419-3126                                 |                 |  |  |  |  |
| Preferred contact: Jos                                          | e Santos                                                                                                            |                 |  |  |  |  |
| Location currently op                                           | en: YES NO                                                                                                          |                 |  |  |  |  |
| Projected open date:                                            | January 2018                                                                                                        |                 |  |  |  |  |
| Day's open: S                                                   | M 🔲 T 🔲 W 🔲 Th 🔲 F 🔲 SA 🖂 ALL                                                                                       |                 |  |  |  |  |
| Hours of Operation:                                             | Sun: 4PM to 2AM Mon: 4PM to 12PM Tue: 4PM to 12PM Wed: 4PM to 12PM Thu: 4PM to 12PM Fri: 4PM to 2AM Sat: 4PM to 2AM | ∃24 hours ∏Y ⊠N |  |  |  |  |
| Premise Type:                                                   | ⊠Tavern/Bar □Restaurant □Other:                                                                                     |                 |  |  |  |  |
| Licenses currently he                                           | eld:                                                                                                                | •               |  |  |  |  |