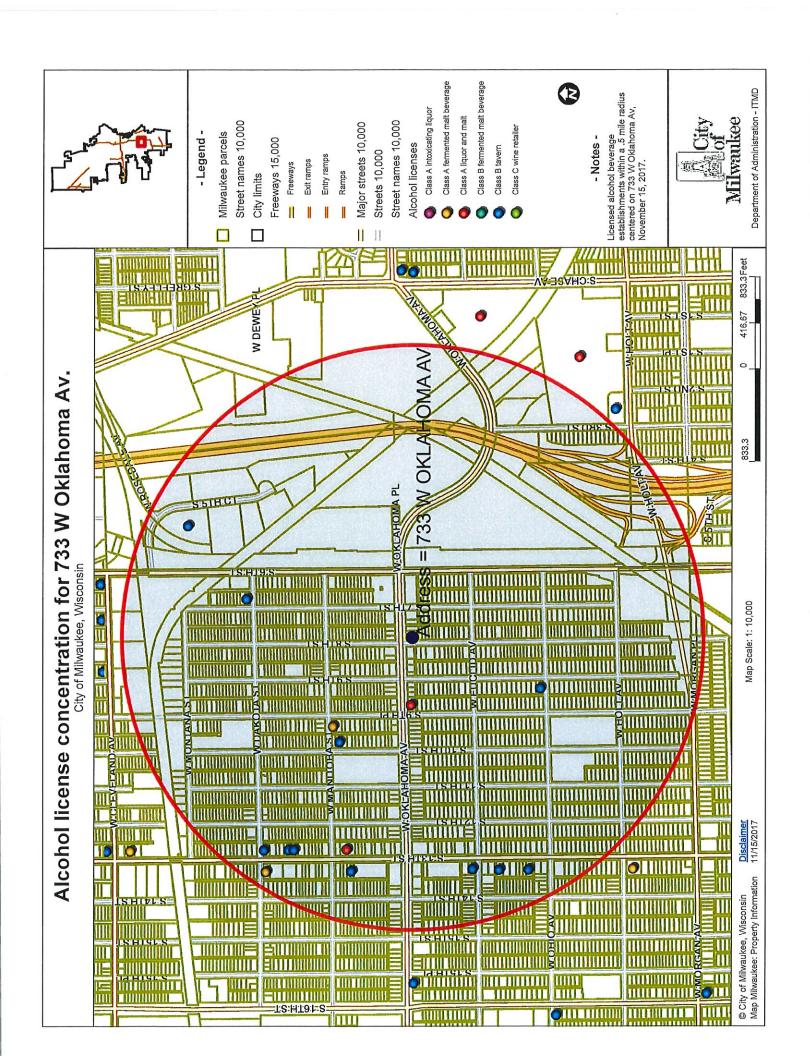

#### Tuesday, February 13, 2018 at 09:00 AM

Regarding:

Your Class B Tavern and Public Entertainment Premises License Applications Requesting Jukebox, Patrons Dancing, 1 Amusement Machine, and 1 Pool Table as agent for "El Relajo LLC" for "El Relajo" at 733 W Oklahoma Av.