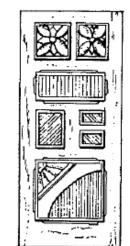

## Options for apartment door and transom.

Door must be wood or woodveneer with recessed paneling. A window in the door is optional, but encouraged. A transom window is required.

Additional possible door details