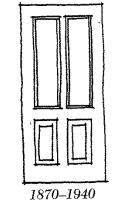

## Options for apartment door and transom.

Door must be wood or woodveneer with recessed paneling. A window in the door is optional, but encouraged. A transom window is required.

Additional possible door details