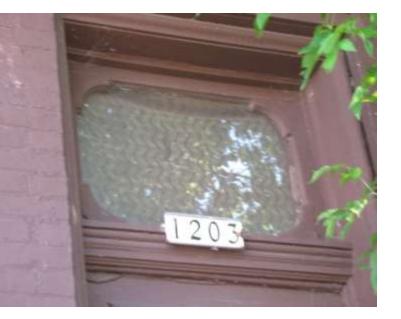

## Options for apartment door and transom.

Door must be wood or woodveneer with recessed paneling. A window in the door is optional, but encouraged. A transom window is required.

Additional possible door details