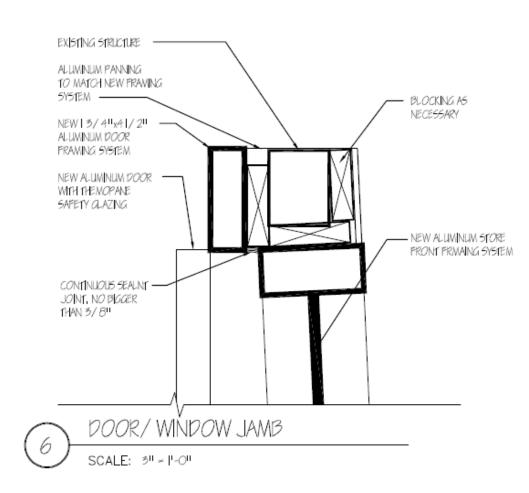

Detail drawings

Detail drawings

All styles 1860-1910

Victorian Gothic 1875-1885

Queen Anne 1885 - 1895

Victorian Gothic, Queen Anne 1875-1885

Queen Anne, **Colonial Revival** 1885-1910

Queen Anne 1885-1895