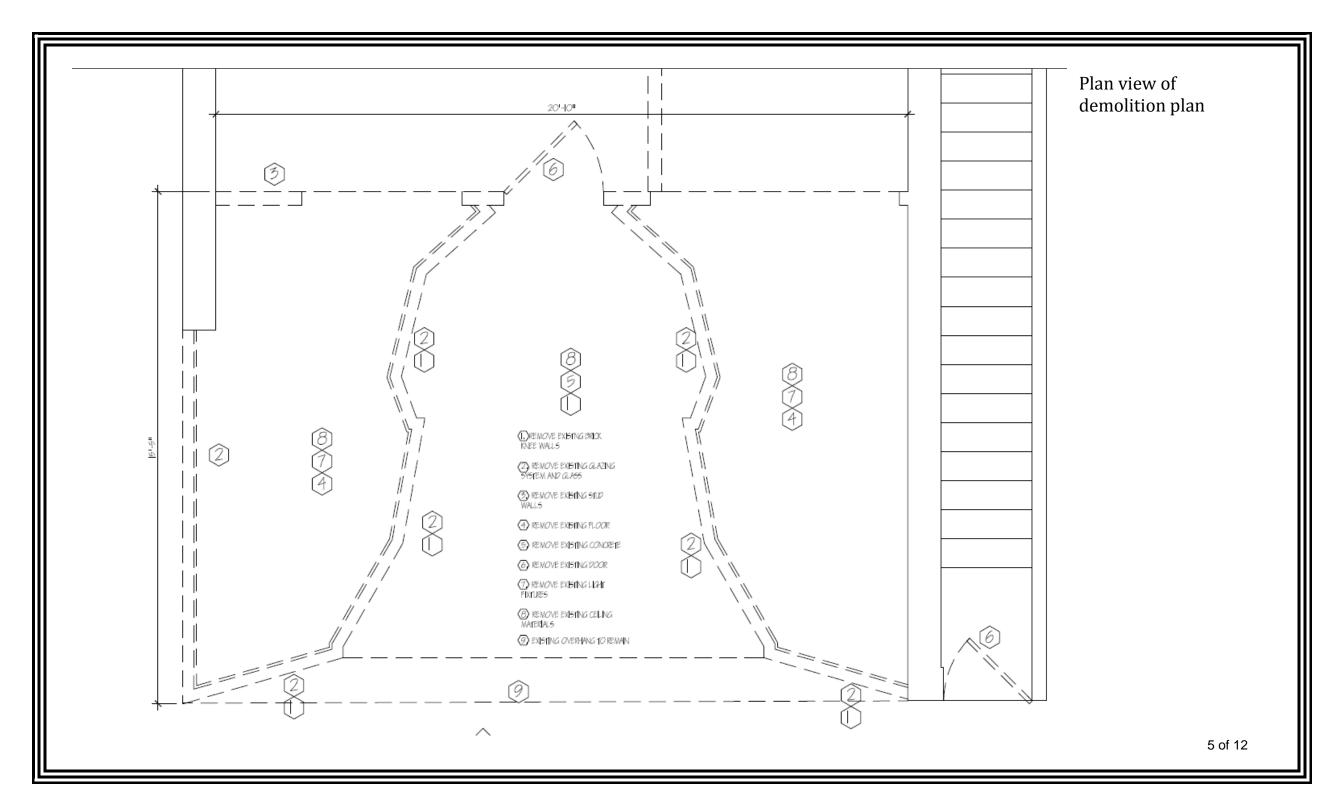

Existing conditions

2 of 12

| Salon Wanzo<br>Notes f | Or pre-<br>tor | CO) REMOVE EXISTING BRICK KIVEE WALL AND SALVACE FOR RELIEF. | (3) REMOVE EXISTING WOOD DOOR, FRAVE AND TRANSOM | (C) REMOVE EXISTING LAP SIZING ON SOUTHELEVATION, | (5) REMOVE EXISTING FLAGHING MATERIA. | (C) REMOVE EXISTING VERTICAL SIDING | C) REPAR, REPLACE AND OR RESTORE EXERTING DENTL<br>DETAL | (B) REPAR, REPLACE AND OR RESTORE EXISTING SHARE SDING. | (2) REPAR, REPLACE OR RESTORE EXISTING WOOD TRIM AND<br>DRACKETS TO REMAIN. | O PERPARE ALL EXISTING AND NEW WOOD TRIM AND SIDING<br>TO DE PRIMED AND PAINTED (TWO FINISH COATS) | COLINE WINDOW TRIM FOR SOLINE WINDOWS TO REMAIN<br>AND TO BE PREPARED FOR REFINISHING - PRIME AND PAINT. | (2) FLIRNISH AND INSTALL NEW STORFRONT OLAZING SYSTEM<br>AND DOORS AS DESIGNED. | (5) RETAIN EXISTING HORIZONFAL TRIM ON SOUTH ALEVATION<br>REMOVE ON WEST ELEVATION. EXTEND SAME DETAIL OVER<br>APARTWENT ACCESS DOOR TO THE EAST. | (4) EXTEND CORNER REIM DOWN TO WHERE PLAGHING<br>WILL DE REPLACED. | (5) REPLACE EXISTING FLAGHING ABOVE TRIM | (C) REPLACE EXISTING VERTICAL SIDING AND REMOVED SIDING<br>ON SOUTH SIDE WITH NEW SIDING TO MACTHEXISTING<br>SIDING | O INFLUARE ON WEST WALL WHERE ALAZING SYSTEM<br>WAS REMOVED WITH NEW INSULATED STUD WALL AND<br>SIDING TO MATCH |  |
|------------------------|----------------------------------------------------------------------------------------------------------------------------------------------------------------------------------------------------------------------------------------------------------------------------------------------------------------------------------------------------------------------------------------------------------------------------------------------------------------------------------------------------------------------------------------------------------------------------------------------------------------------------------------------------------------------------------------------------------------------------------------------------------------------------------------------------------------------------------------------------------------------------------------------------------------------------------------------------------------------------------------------------------------------------------------------------------------------------------------------------------------------------------------------------------------------------------------------------------------------------------------------------------------------------------------------------------------------------------------------------------------------------------------------------------------------------------------------------------------------------------------------------------------------------------------------------------------------------------------------------------------------------------------------------------------------------------------------------------------------------------------------------------------------------------------------------------------------------------------------------------------------------------------------------------------------------------------------------------------------------------------------------------------------------------------------------------------------------------------------------------------------------------------------------------------------------------------------------------------------------------------------------------------------------------------------------------------------------------------------------------------------------------------------------------------------------------------------------------------------------------------------------------------------------------------------------------------------------------------------------------------------------------------------------------------------------------------------------------------------------------------------------------------------------------------------------------------------------------------|--------------------------------------------------------------|--------------------------------------------------|---------------------------------------------------|---------------------------------------|-------------------------------------|----------------------------------------------------------|---------------------------------------------------------|-----------------------------------------------------------------------------|----------------------------------------------------------------------------------------------------|----------------------------------------------------------------------------------------------------------|---------------------------------------------------------------------------------|---------------------------------------------------------------------------------------------------------------------------------------------------|--------------------------------------------------------------------|------------------------------------------|---------------------------------------------------------------------------------------------------------------------|-----------------------------------------------------------------------------------------------------------------|--|
|                        |                                                                                                                                                                                                                                                                                                                                                                                                                                                                                                                                                                                                                                                                                                                                                                                                                                                                                                                                                                                                                                                                                                                                                                                                                                                                                                                                                                                                                                                                                                                                                                                                                                                                                                                                                                                                                                                                                                                                                                                                                                                                                                                                                                                                                                                                                                                                                                                                                                                                                                                                                                                                                                                                                                                                                                                                                                        |                                                              |                                                  |                                                   |                                       |                                     |                                                          |                                                         |                                                                             |                                                                                                    |                                                                                                          |                                                                                 |                                                                                                                                                   |                                                                    |                                          |                                                                                                                     | 4 of 12                                                                                                         |  |