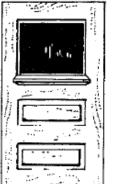

## Options for apartment door and transom.

Door must be wood or woodveneer with recessed paneling. A window in the door is optional, but encouraged. A transom window is required.

Additional possible door details