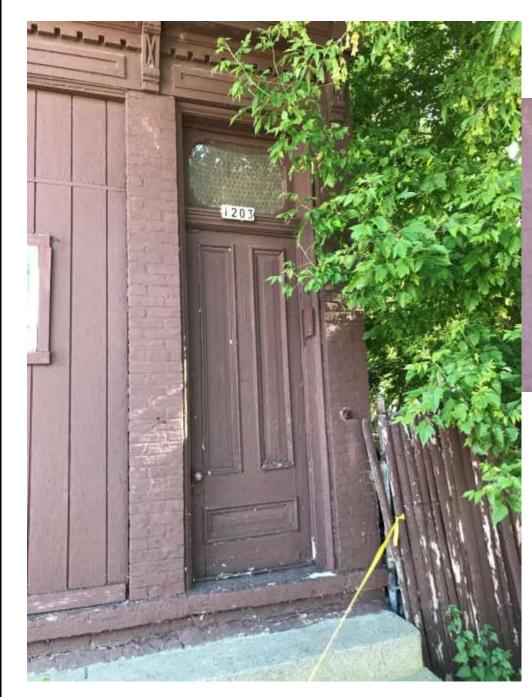

## Options for apartment door and transom.

Door must be wood or woodveneer with recessed paneling. A window in the door is optional, but encouraged. A transom window is required.

Additional possible door details