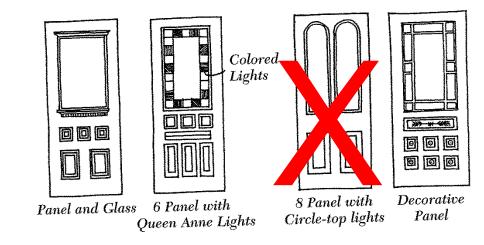

## Options for apartment door and transom.

Door must be wood or woodveneer with recessed paneling. A window in the door is optional, but encouraged. A transom window is required.

Additional possible door details