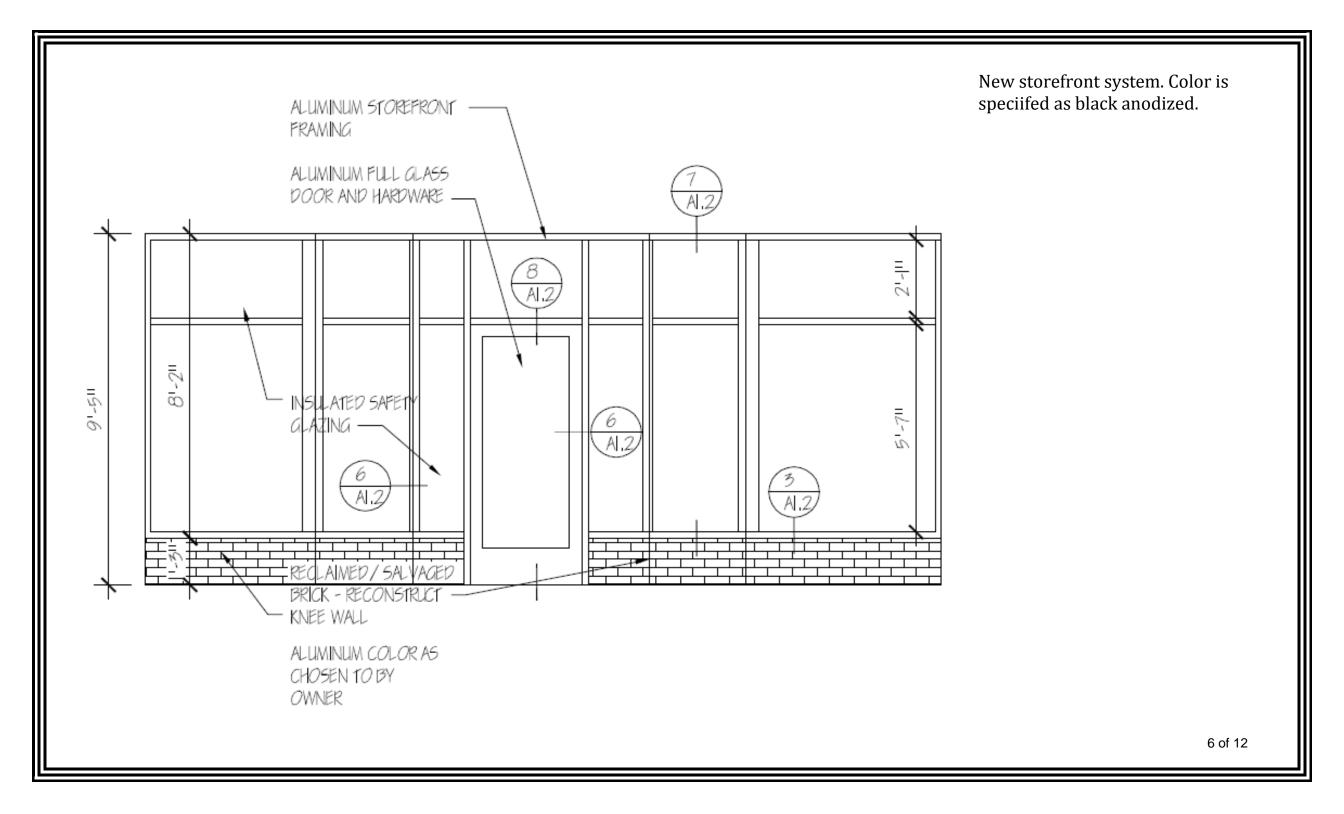

Existing conditions

2 of 12

| Salon Wanzo<br>Notes f | Or pre-<br>tor | CO) REMOVE EXISTING BRICK KIVEE WALL AND SALVACE FOR RELIEF. | (3) REMOVE EXISTING WOOD DOOR, FRAVE AND TRANSOM | (C) REMOVE EXISTING LAP SIZING ON SOUTHELEVATION, | (5) REMOVE EXISTING FLAGHING MATERIA. | (C) REMOVE EXISTING VERTICAL SIDING | C) REPAR, REPLACE AND OR RESTORE EXERTING DENTL<br>DETAL | (B) REPAR, REPLACE AND OR RESTORE EXISTING SHARE SDING. | (2) REPAR, REPLACE OR RESTORE EXISTING WOOD TRIM AND<br>DRACKETS TO REMAIN. | O PERPARE ALL EXISTING AND NEW WOOD TRIM AND SIDING<br>TO DE PRIMED AND PAINTED (TWO FINISH COATS) | COLINE WINDOW TRIM FOR SOLINE WINDOWS TO REMAIN<br>AND TO BE PREPARED FOR REFINISHING - PRIME AND PAINT. | (2) FLIRNISH AND INSTALL NEW STORFRONT OLAZING SYSTEM<br>AND DOORS AS DESIGNED. | (5) RETAIN EXISTING HORIZONFAL TRIM ON SOUTH ALEVATION<br>REMOVE ON WEST ELEVATION. EXTEND SAME DETAIL OVER<br>APARTWENT ACCESS DOOR TO THE EAST. | (4) EXTEND CORNER REIM DOWN TO WHERE PLAGHING<br>WILL DE REPLACED. | (5) REPLACE EXISTING FLAGHING ABOVE TRIM | (C) REPLACE EXISTING VERTICAL SIDING AND REMOVED SIDING<br>ON SOUTH SIDE WITH NEW SIDING TO MACTHEXISTING<br>SIDING | O INFLUARE ON WEST WALL WHERE ALAZING SYSTEM<br>WAS REMOVED WITH NEW INSULATED STUD WALL AND<br>SIDING TO MATCH |  |
|------------------------|----------------------------------------------------------------------------------------------------------------------------------------------------------------------------------------------------------------------------------------------------------------------------------------------------------------------------------------------------------------------------------------------------------------------------------------------------------------------------------------------------------------------------------------------------------------------------------------------------------------------------------------------------------------------------------------------------------------------------------------------------------------------------------------------------------------------------------------------------------------------------------------------------------------------------------------------------------------------------------------------------------------------------------------------------------------------------------------------------------------------------------------------------------------------------------------------------------------------------------------------------------------------------------------------------------------------------------------------------------------------------------------------------------------------------------------------------------------------------------------------------------------------------------------------------------------------------------------------------------------------------------------------------------------------------------------------------------------------------------------------------------------------------------------------------------------------------------------------------------------------------------------------------------------------------------------------------------------------------------------------------------------------------------------------------------------------------------------------------------------------------------------------------------------------------------------------------------------------------------------------------------------------------------------------------------------------------------------------------------------------------------------------------------------------------------------------------------------------------------------------------------------------------------------------------------------------------------------------------------------------------------------------------------------------------------------------------------------------------------------------------------------------------------------------------------------------------------------|--------------------------------------------------------------|--------------------------------------------------|---------------------------------------------------|---------------------------------------|-------------------------------------|----------------------------------------------------------|---------------------------------------------------------|-----------------------------------------------------------------------------|----------------------------------------------------------------------------------------------------|----------------------------------------------------------------------------------------------------------|---------------------------------------------------------------------------------|---------------------------------------------------------------------------------------------------------------------------------------------------|--------------------------------------------------------------------|------------------------------------------|---------------------------------------------------------------------------------------------------------------------|-----------------------------------------------------------------------------------------------------------------|--|
|                        |                                                                                                                                                                                                                                                                                                                                                                                                                                                                                                                                                                                                                                                                                                                                                                                                                                                                                                                                                                                                                                                                                                                                                                                                                                                                                                                                                                                                                                                                                                                                                                                                                                                                                                                                                                                                                                                                                                                                                                                                                                                                                                                                                                                                                                                                                                                                                                                                                                                                                                                                                                                                                                                                                                                                                                                                                                        |                                                              |                                                  |                                                   |                                       |                                     |                                                          |                                                         |                                                                             |                                                                                                    |                                                                                                          |                                                                                 |                                                                                                                                                   |                                                                    |                                          |                                                                                                                     | 4 of 12                                                                                                         |  |