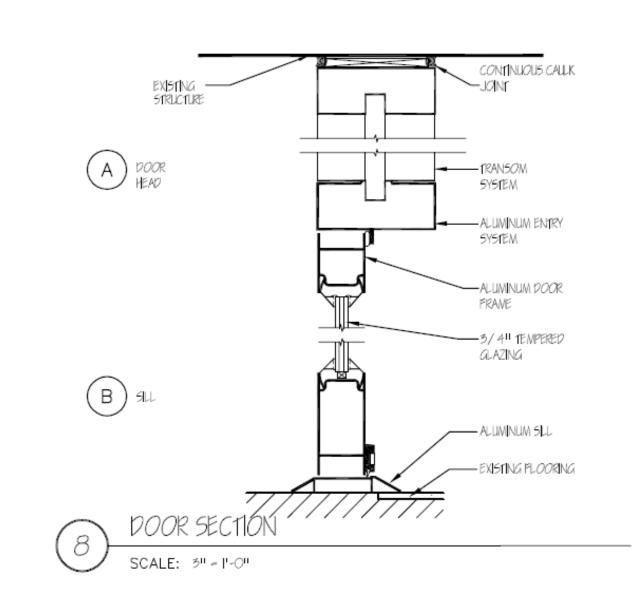

Existing conditions

2 of 12

| Salon Wanzo<br>Notes f | Or pre-<br>tor | CO) REMOVE EXISTING BRICK KIVEE WALL AND SALVACE FOR RELIEF. | (3) REMOVE EXISTING WOOD DOOR, FRAVE AND TRANSOM | (C) REMOVE EXISTING LAP SIZING ON SOUTHELEVATION, | (5) REMOVE EXISTING FLAGHING MATERIA. | (C) REMOVE EXISTING VERTICAL SIDING | C) REPAR, REPLACE AND OR RESTORE EXERTING DENTL<br>DETAL | (B) REPAR, REPLACE AND OR RESTORE EXISTING SHARE SDING. | (2) REPAR, REPLACE OR RESTORE EXISTING WOOD TRIM AND<br>DRACKETS TO REMAIN. | O PERPARE ALL EXISTING AND NEW WOOD TRIM AND SIDING<br>TO DE PRIMED AND PAINTED (TWO FINISH COATS) | COLINE WINDOW TRIM FOR SOLINE WINDOWS TO REMAIN<br>AND TO BE PREPARED FOR REFINISHING - PRIME AND PAINT. | (2) FLIRNISH AND INSTALL NEW STORFRONT OLAZING SYSTEM<br>AND DOORS AS DESIGNED. | (5) RETAIN EXISTING HORIZONFAL TRIM ON SOUTH ALEVATION<br>REMOVE ON WEST ELEVATION. EXTEND SAME DETAIL OVER<br>APARTWENT ACCESS DOOR TO THE EAST. | (4) EXTEND CORNER REIM DOWN TO WHERE PLAGHING<br>WILL DE REPLACED. | (5) REPLACE EXISTING FLAGHING ABOVE TRIM | (C) REPLACE EXISTING VERTICAL SIDING AND REMOVED SIDING<br>ON SOUTH SIDE WITH NEW SIDING TO MACTHEXISTING<br>SIDING | O INFLUARE ON WEST WALL WHERE ALAZING SYSTEM<br>WAS REMOVED WITH NEW INSULATED STUD WALL AND<br>SIDING TO MATCH |  |
|------------------------|----------------------------------------------------------------------------------------------------------------------------------------------------------------------------------------------------------------------------------------------------------------------------------------------------------------------------------------------------------------------------------------------------------------------------------------------------------------------------------------------------------------------------------------------------------------------------------------------------------------------------------------------------------------------------------------------------------------------------------------------------------------------------------------------------------------------------------------------------------------------------------------------------------------------------------------------------------------------------------------------------------------------------------------------------------------------------------------------------------------------------------------------------------------------------------------------------------------------------------------------------------------------------------------------------------------------------------------------------------------------------------------------------------------------------------------------------------------------------------------------------------------------------------------------------------------------------------------------------------------------------------------------------------------------------------------------------------------------------------------------------------------------------------------------------------------------------------------------------------------------------------------------------------------------------------------------------------------------------------------------------------------------------------------------------------------------------------------------------------------------------------------------------------------------------------------------------------------------------------------------------------------------------------------------------------------------------------------------------------------------------------------------------------------------------------------------------------------------------------------------------------------------------------------------------------------------------------------------------------------------------------------------------------------------------------------------------------------------------------------------------------------------------------------------------------------------------------------|--------------------------------------------------------------|--------------------------------------------------|---------------------------------------------------|---------------------------------------|-------------------------------------|----------------------------------------------------------|---------------------------------------------------------|-----------------------------------------------------------------------------|----------------------------------------------------------------------------------------------------|----------------------------------------------------------------------------------------------------------|---------------------------------------------------------------------------------|---------------------------------------------------------------------------------------------------------------------------------------------------|--------------------------------------------------------------------|------------------------------------------|---------------------------------------------------------------------------------------------------------------------|-----------------------------------------------------------------------------------------------------------------|--|
|                        |                                                                                                                                                                                                                                                                                                                                                                                                                                                                                                                                                                                                                                                                                                                                                                                                                                                                                                                                                                                                                                                                                                                                                                                                                                                                                                                                                                                                                                                                                                                                                                                                                                                                                                                                                                                                                                                                                                                                                                                                                                                                                                                                                                                                                                                                                                                                                                                                                                                                                                                                                                                                                                                                                                                                                                                                                                        |                                                              |                                                  |                                                   |                                       |                                     |                                                          |                                                         |                                                                             |                                                                                                    |                                                                                                          |                                                                                 |                                                                                                                                                   |                                                                    |                                          |                                                                                                                     | 4 of 12                                                                                                         |  |