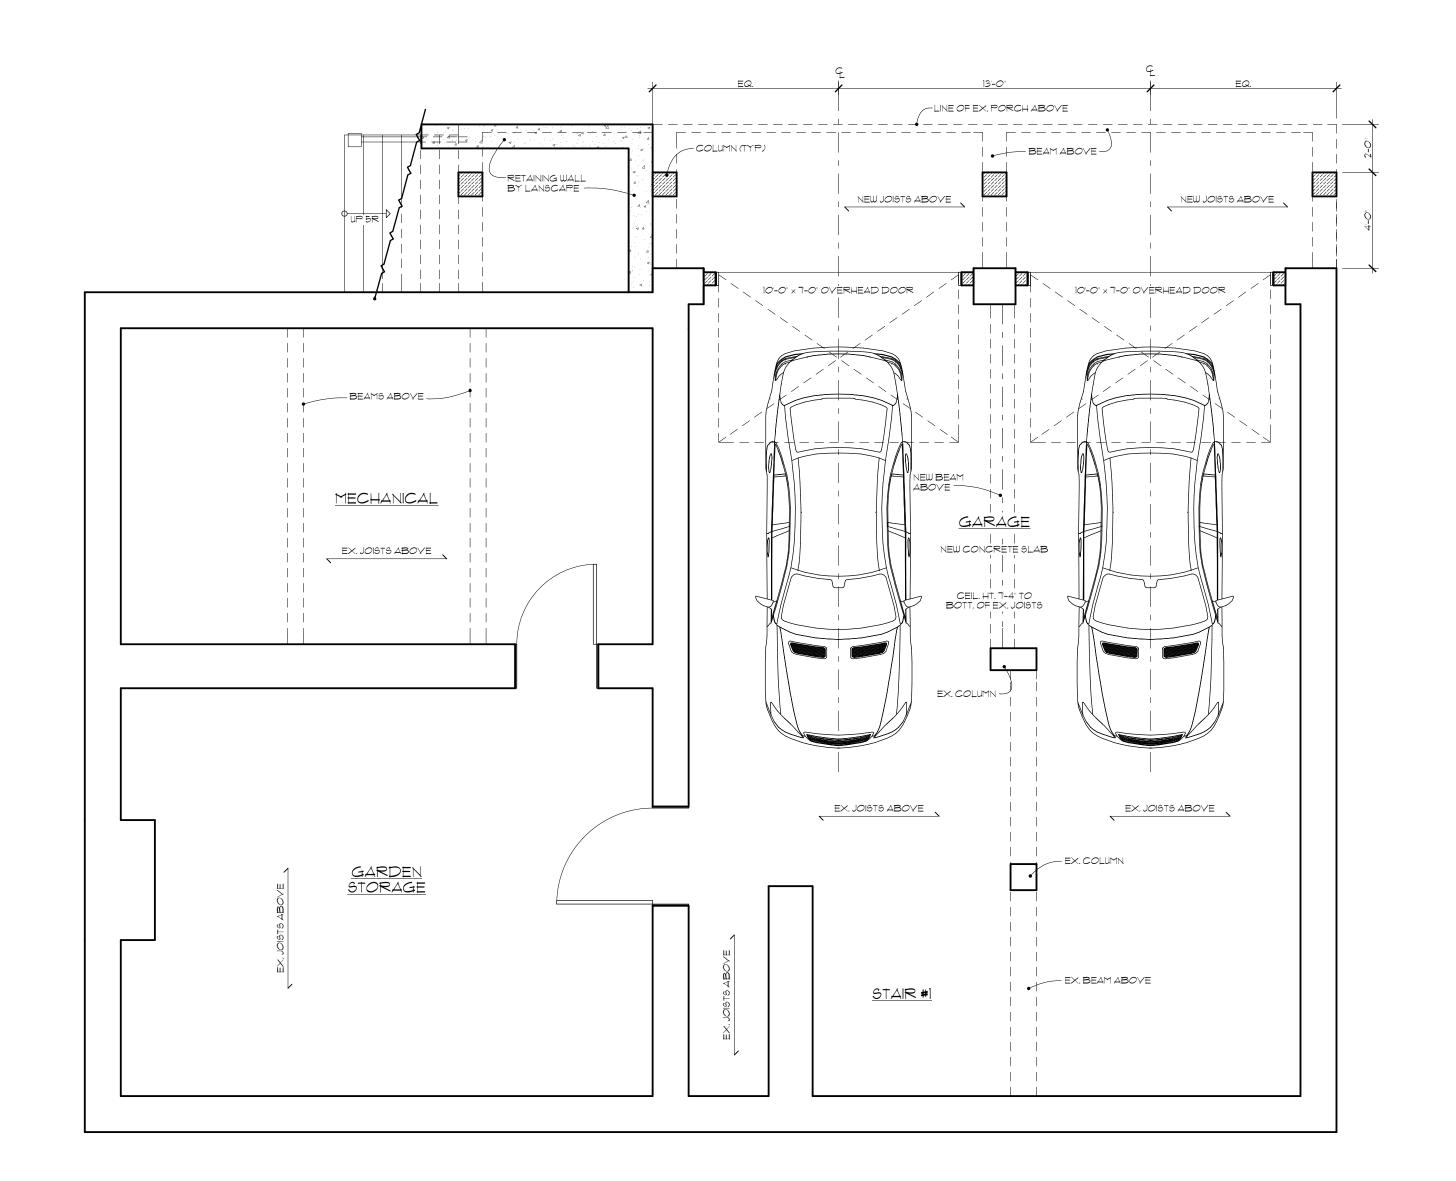

LOWER LEVEL FLOOR PLAN

SCALE: 1/4" = 1'-0"

240 N. Milwaukee Street Suite #400 Milwaukee, WI 53202

(414) 276.8550 deep-river.com

## LOWER LEVEL FLOOR PLAN

A1.1

© Copyright 2018 Deep River Partners, Ltd. All rights reserved. This document, ideas and design incorporated herein are the property of Deep River Partners, Ltd. and are not to be used whole or in part without the written consent of Deep River Partners, Ltd.